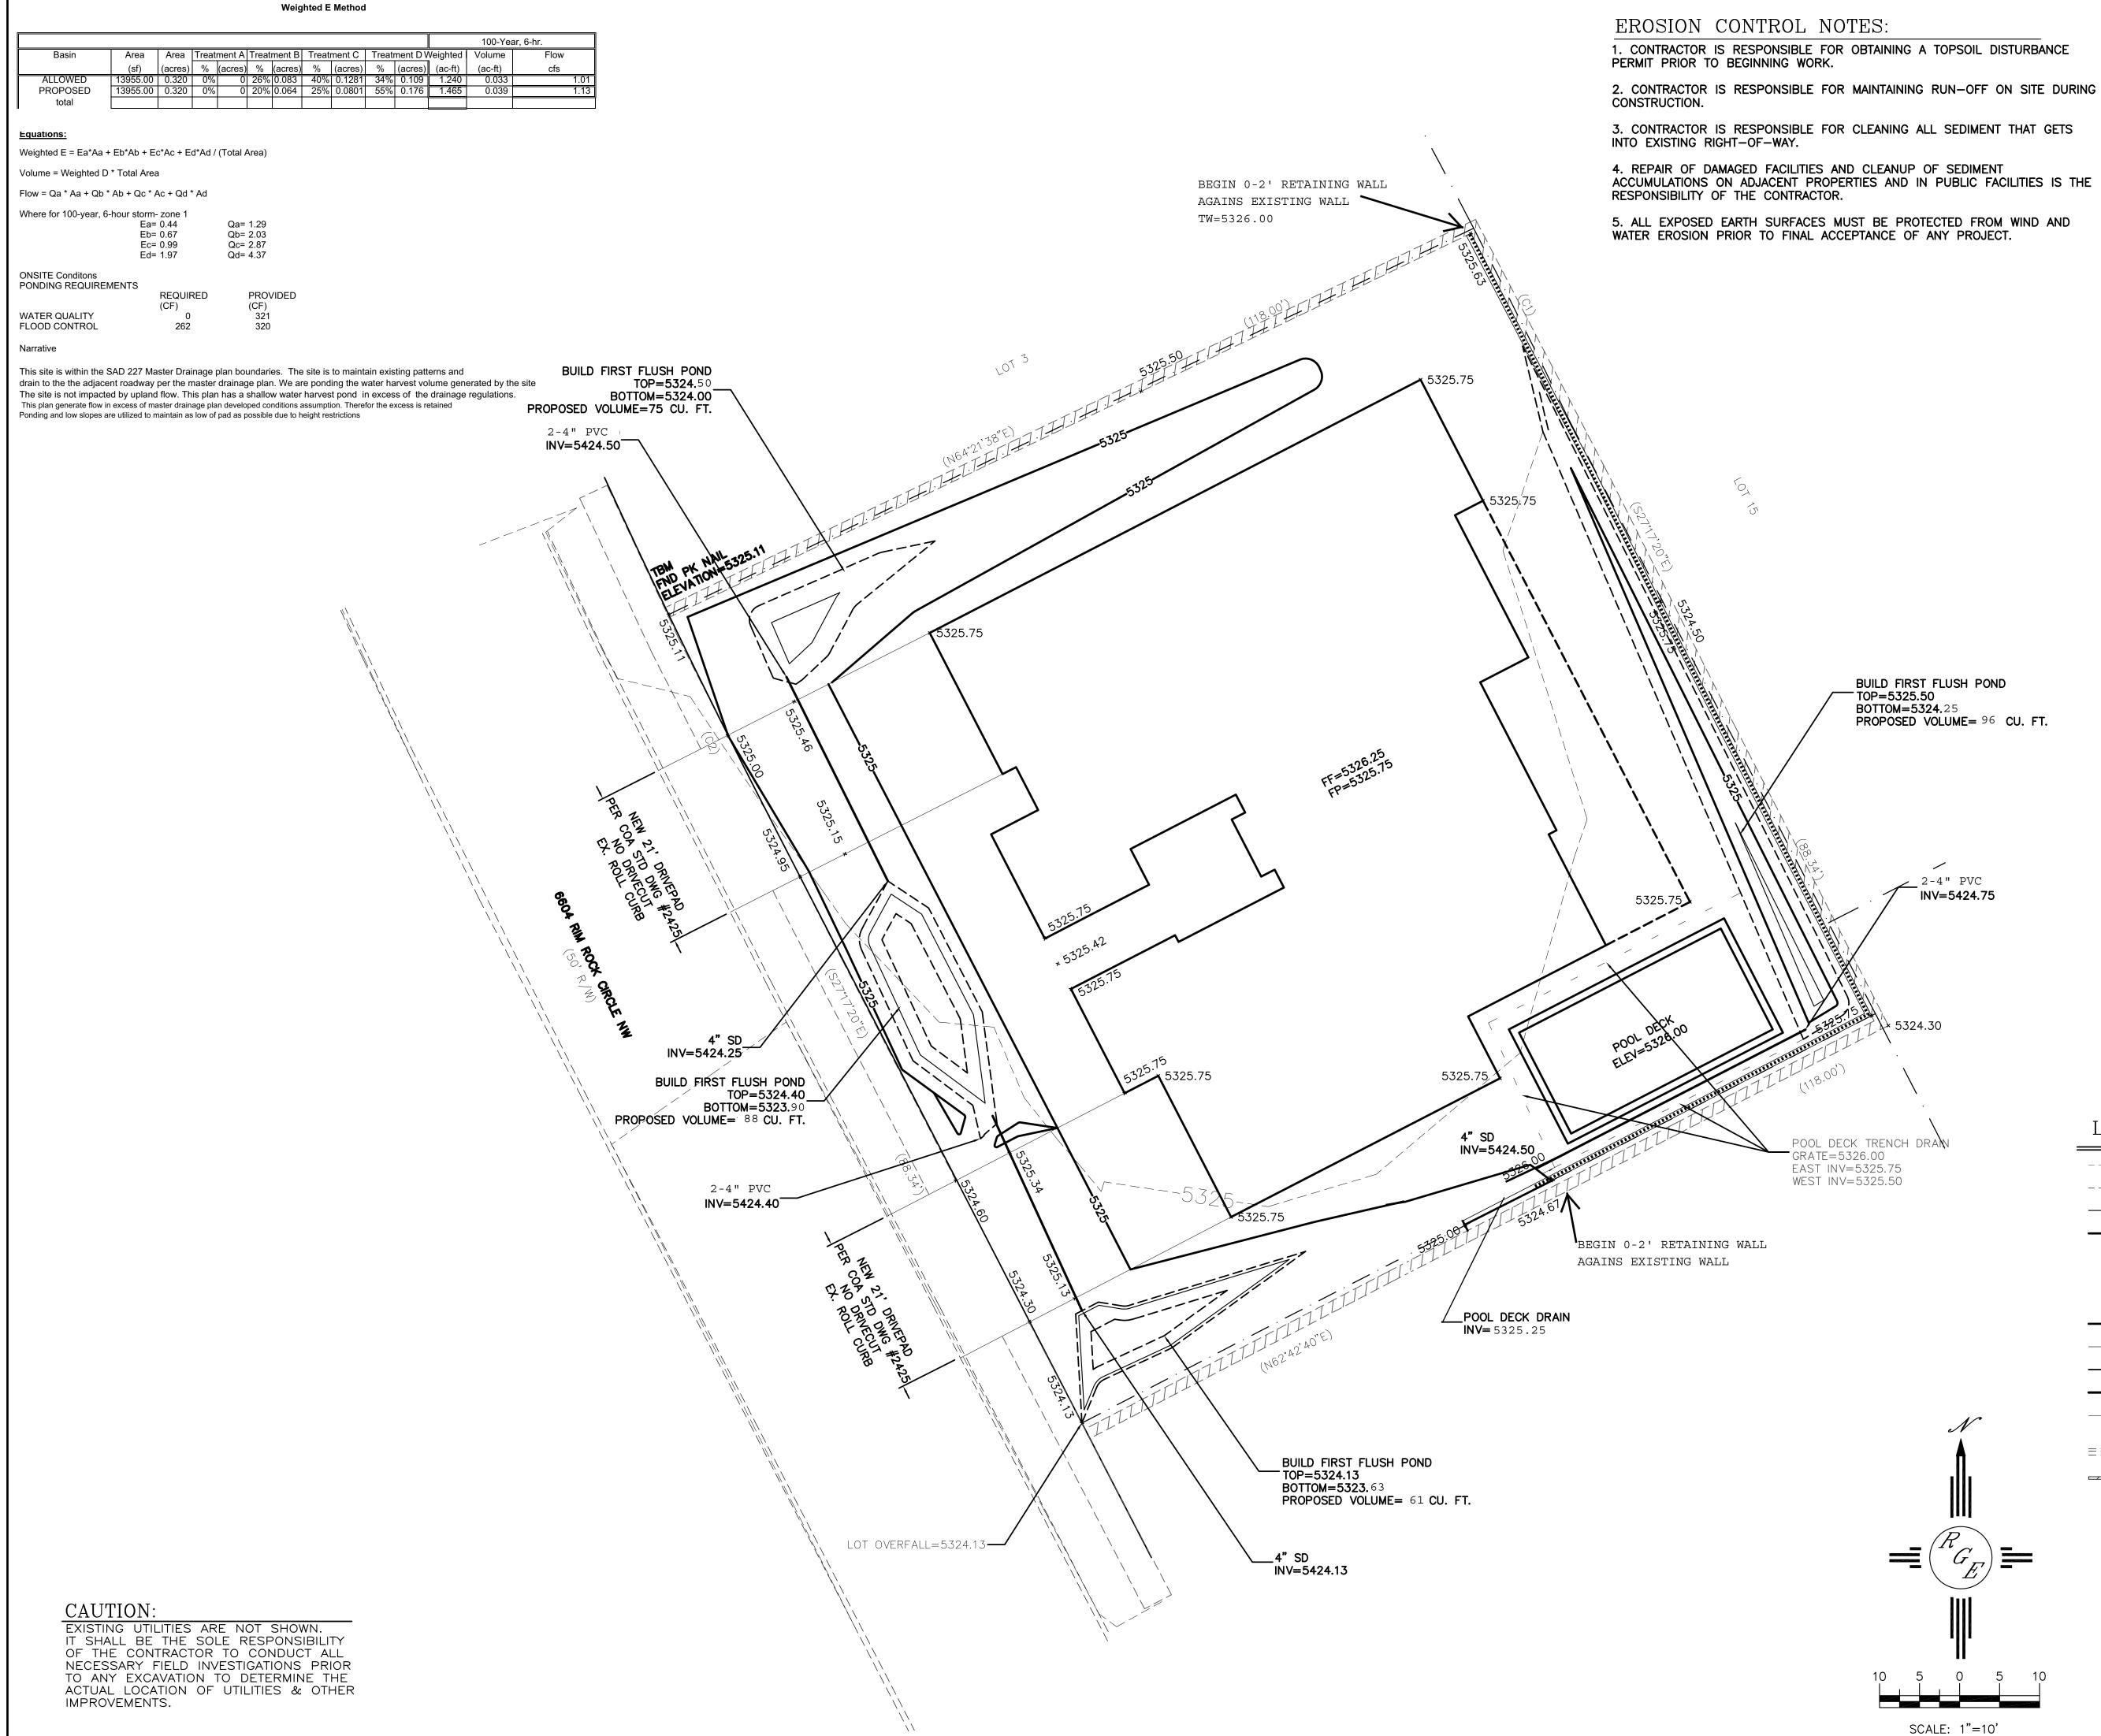

## RE: Lot 2 Block 2 S.A.D. 227 Unit 28 6604 Rimrock Rd. NW Grading and Drainage Plan Engineers Stamp Date 5/8/2020 (D10D018)

Dear Mr. Soule,

PO Box 1293 Based upon the information provided in your submittal received 5/9/2020, this plan is approved for Grading Permit. Please inform the builder/owner to attach a copy of this approved plan and letter into the construction sets in the permitting process prior to sign-off by Hydrology.

AlbuquerqueReiterate to the Owner/Contractor that a separate permit for any garden/retaining wall<br/>must be obtained, with the approved G&D plan.

NM 87103 Prior to Building Permit approval, a **Pad Certification** will be required. Inform the contractor/owner not to pile dirt in the street as a ramp to climb the curb. If dirt is found in the street the pad cert. will be denied.

www.cabq.gov Prior to **Certificate of Occupancy release**, Engineer Certification per the DPM checklist of this plan will be required.

If you have any questions, please contact me at 924-3986 or Rudy Rael at 924-3977.