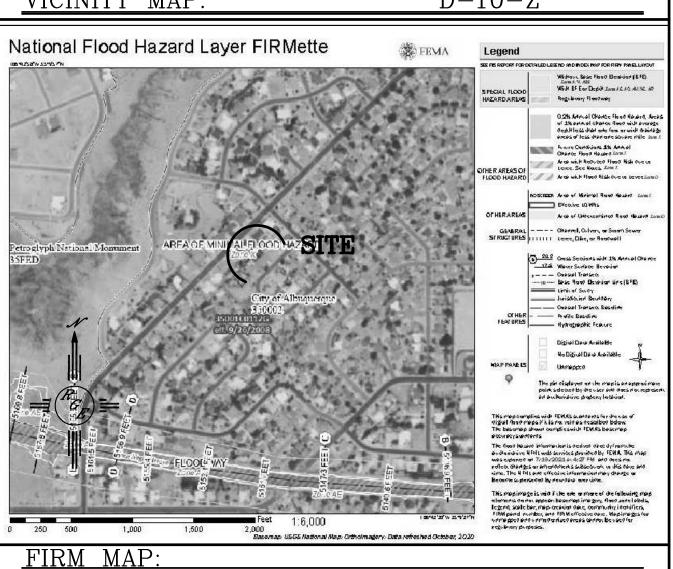

## CITY OF ALBUQUERQUE

Planning Department
Alan Varela, Interim Director

November 23, 2021

David Soule, P.E. Rio Grande Engineering PO Box 93924 Albuquerque, New Mexico 87199

RE: Lot 26 Block 7 Unit 4
6805 Tamarisk NW
Grading and Drainage Plan
Engineers Stamp Date 7/25/2021 (D10D20)
Pad Certification Date 11/8/2021