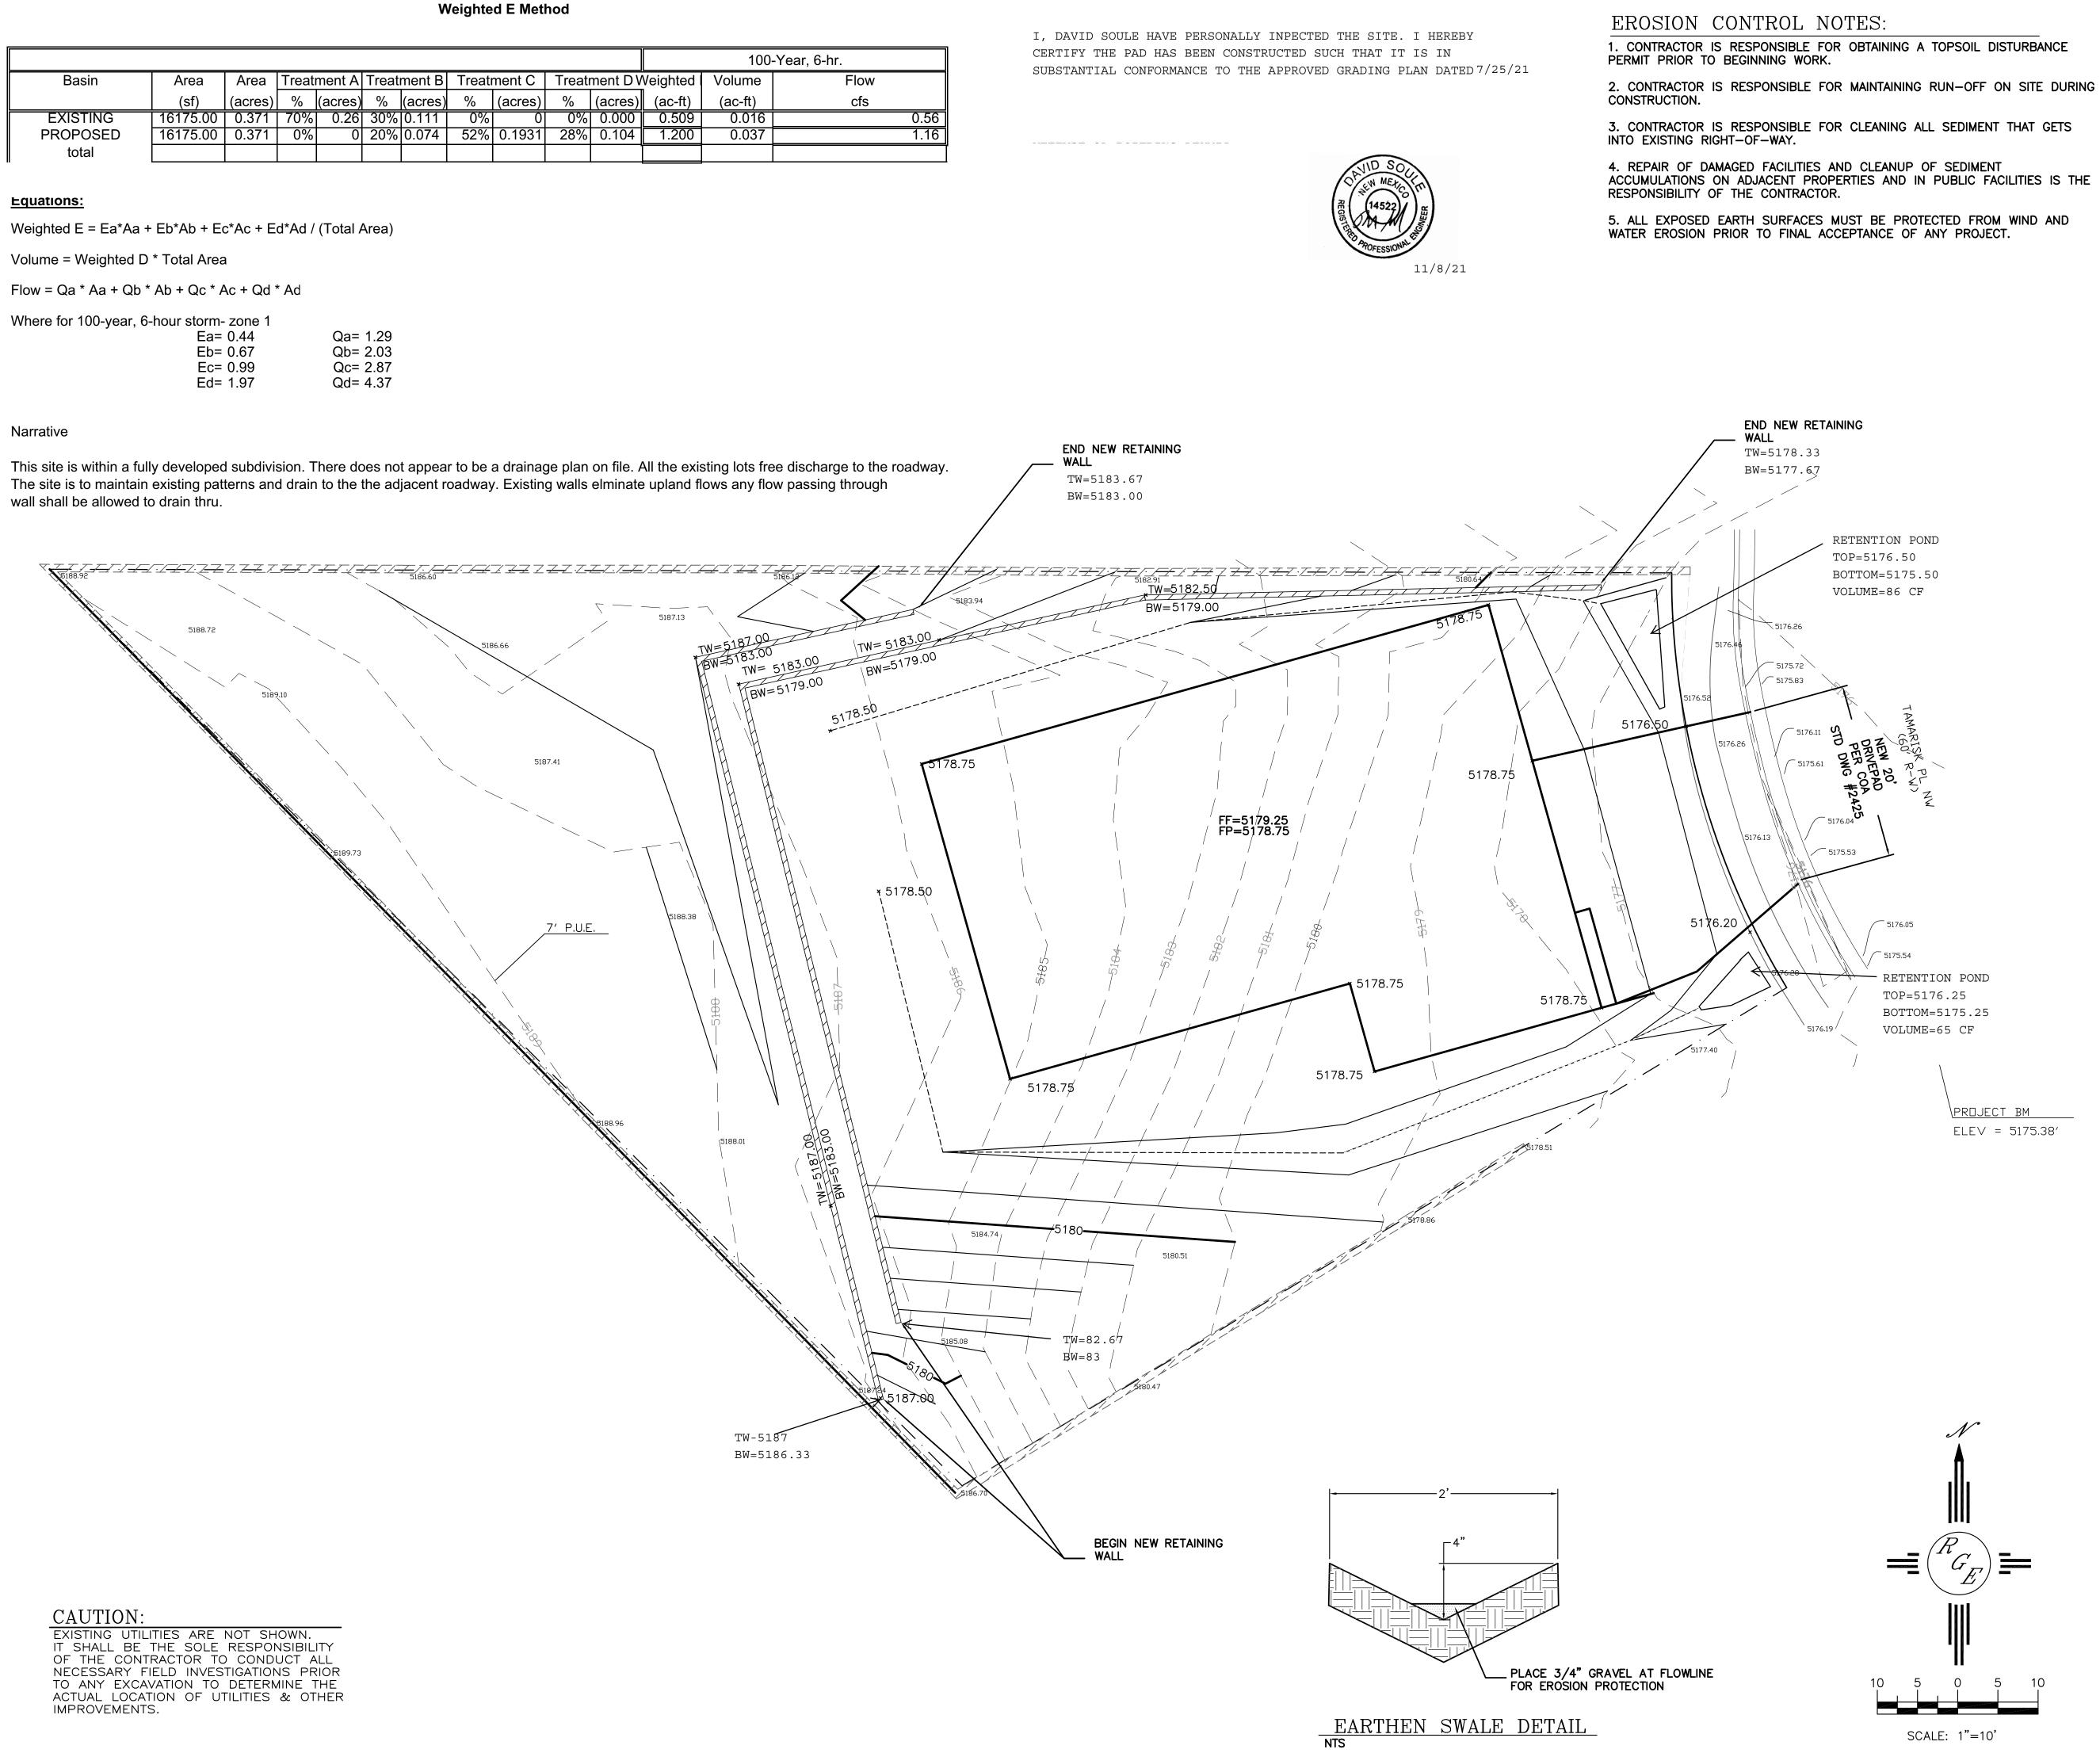

### NOTES:

1. ALL SPOT ELEVATIONS REPRESENT FLOWLINE ELEVATION UNLESS OTHERWISE

2. ALL SLOPES SHALL BE 3:1 MAX. AND GRAVEL OR NATIVE SEEDING PRIOR TO CO.

3. RETAINING WALLS SHALL BE DESIGNED BY OTHERS

### LEGEND

| EXISTING CONTOUR                         |
|------------------------------------------|
| EXISTING INDEX CONTOUR                   |
| PROPOSED CONTOUR                         |
| PROPOSED INDEX CONTOUR                   |
| SLOPE TIE                                |
| EXISTING SPOT ELEVATION                  |
| PROPOSED SPOT ELEVATION                  |
| LOT LINE                                 |
| CENTERLINE                               |
| RIGHT-OF-WAY                             |
| PROPOSED 4" PVC SD                       |
| GRAVEL LINED SWALE                       |
| EXISTING CURB AND GUTTER                 |
| PROPOSED RETAINING WALL DESIGN BY OTHERS |
|                                          |

| ENGINEER'S<br>SEAL                                | 6805 TAMARISK                                        | DRAWN<br>BY WCWJ         |
|---------------------------------------------------|------------------------------------------------------|--------------------------|
| OF UN MEXICA                                      | GRADING AND                                          | DATE<br>- 7–19–21        |
| REGISTANT AND | DRAINAGE PLAN                                        | 210210070-LAYOUT-7-20-21 |
| AROFESSIONAL                                      | Rio Grande                                           | SHEET #                  |
| 7/25/21                                           | Engineering 1606 CENTRAL AVENUE SE                   | _                        |
| DAVID SOULE<br>P.E. #14522                        | SUITE 201<br>ALBUQUERQUE, NM 87106<br>(505) 872-0999 | JOB #<br>21021070        |