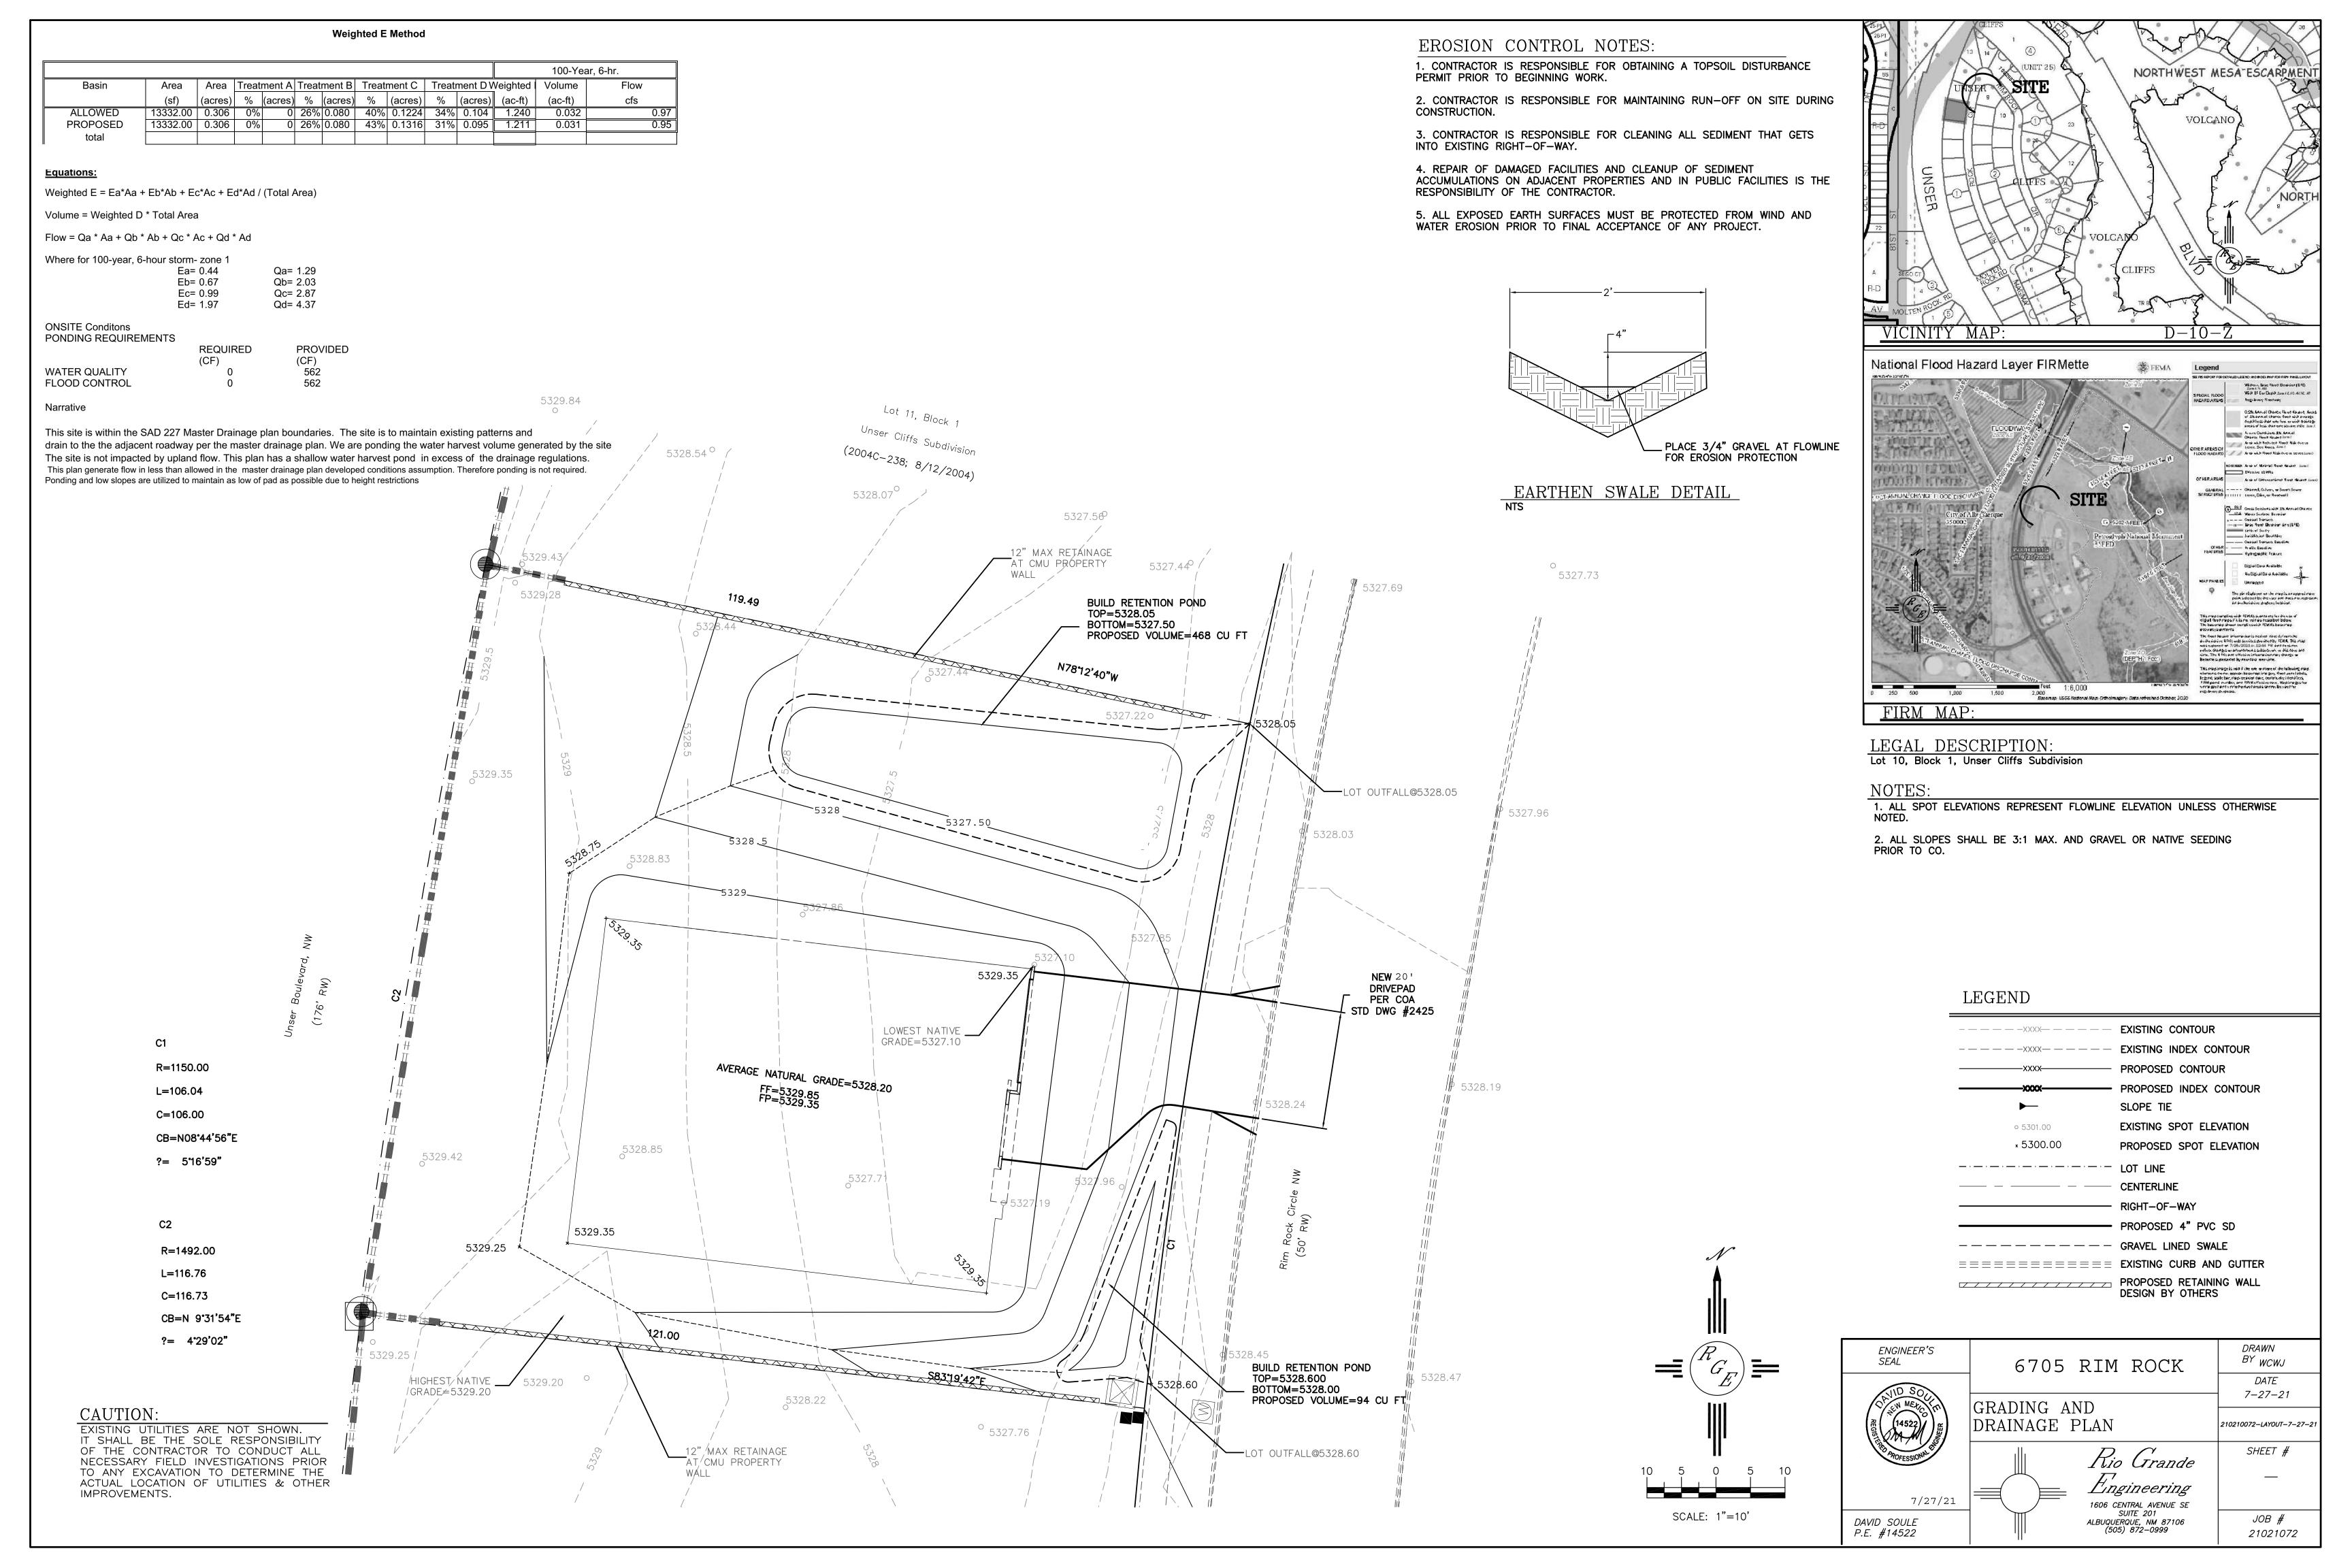

## CITY OF ALBUQUERQUE

Planning Department
Alan Varela, Interim Director

September 2, 2021

David Soule, P.E. Rio Grande Engineering PO Box 93924 Albuquerque, New Mexico 87199

RE: Lot 16 Block 5 S.A.D. 227 Unit 2 6705 Rimrock NW Grading and Drainage Plan Engineers Stamp Date 7/27/2021 (D10D023)

Reiterate to the Owner/Contractor that a separate permit for any garden/retaining wall must be obtained, with the approved G&D plan. Advise the owner contractor not to use dirt as a ramp to climb the curb, use lumber or crusher fines for this purpose.

Also, let the owner/contractor know that if a pool is to be added in the future the G&D plan

Albuquerque will need to be modified showing the location of the pool and the land treatment

differences.

www.cabq.gov

Prior to Building Permit approval, a **Pad Certification** will be required. Inform the contractor/owner not to pile dirt in the street as a ramp to climb the curb. If dirt is found in the

street the pad cert. will be denied.

Prior to **Certificate of Occupancy release**, Engineer Certification per the DPM checklist of this plan will be required.

If you have any questions, please contact me at 924-3986 or Rudy Rael at 924-3977.