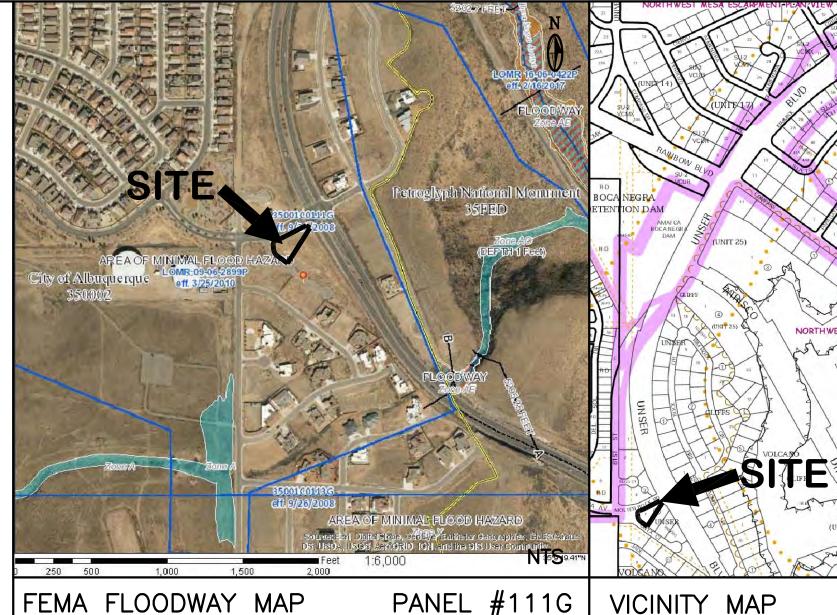

FEE PAID:\_\_\_\_\_

VICINITY MAP ZONE ATLAS D-10

PROPOSED

 $\infty$ 

LEGEND

**EXISTING** 

+ 23.3

The as—built survey shows that the graded pad is in substantial