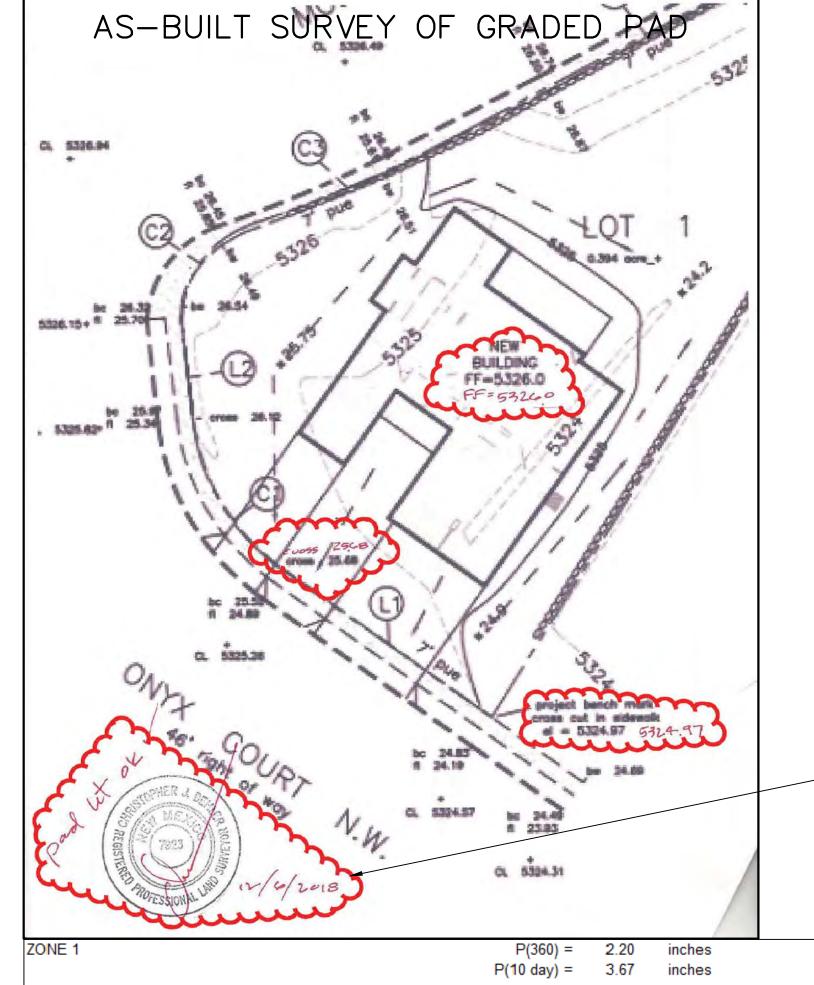

FEE PAID:\_\_\_\_\_

VICINITY MAP ZONE ATLAS D-10

PROPOSED

 $\infty$ 

LEGEND

**EXISTING** 

+ 23.3

The as—built survey shows that the graded pad is in substantial

compliance with the approved Grading & Drainage Plan.

RETAINING WALL/WALL

PAD CERTIFICATION:

SPOT ELEVATION

\_\_\_\_\_\_\_

LEGAL DESCRIPTION

LINE TABLE

(L1) N 54°28'11" W 63.39

ENGINEER'S CERTIFICATION:

I, Jackie S. McDowell, hereby certify that I personally inspected the site shown on this plan on October 8, 2018 and as of that date it appeared that no filling, grading, or excavation had occurred thereon since completion of the topographic survey used to prepare this plan.