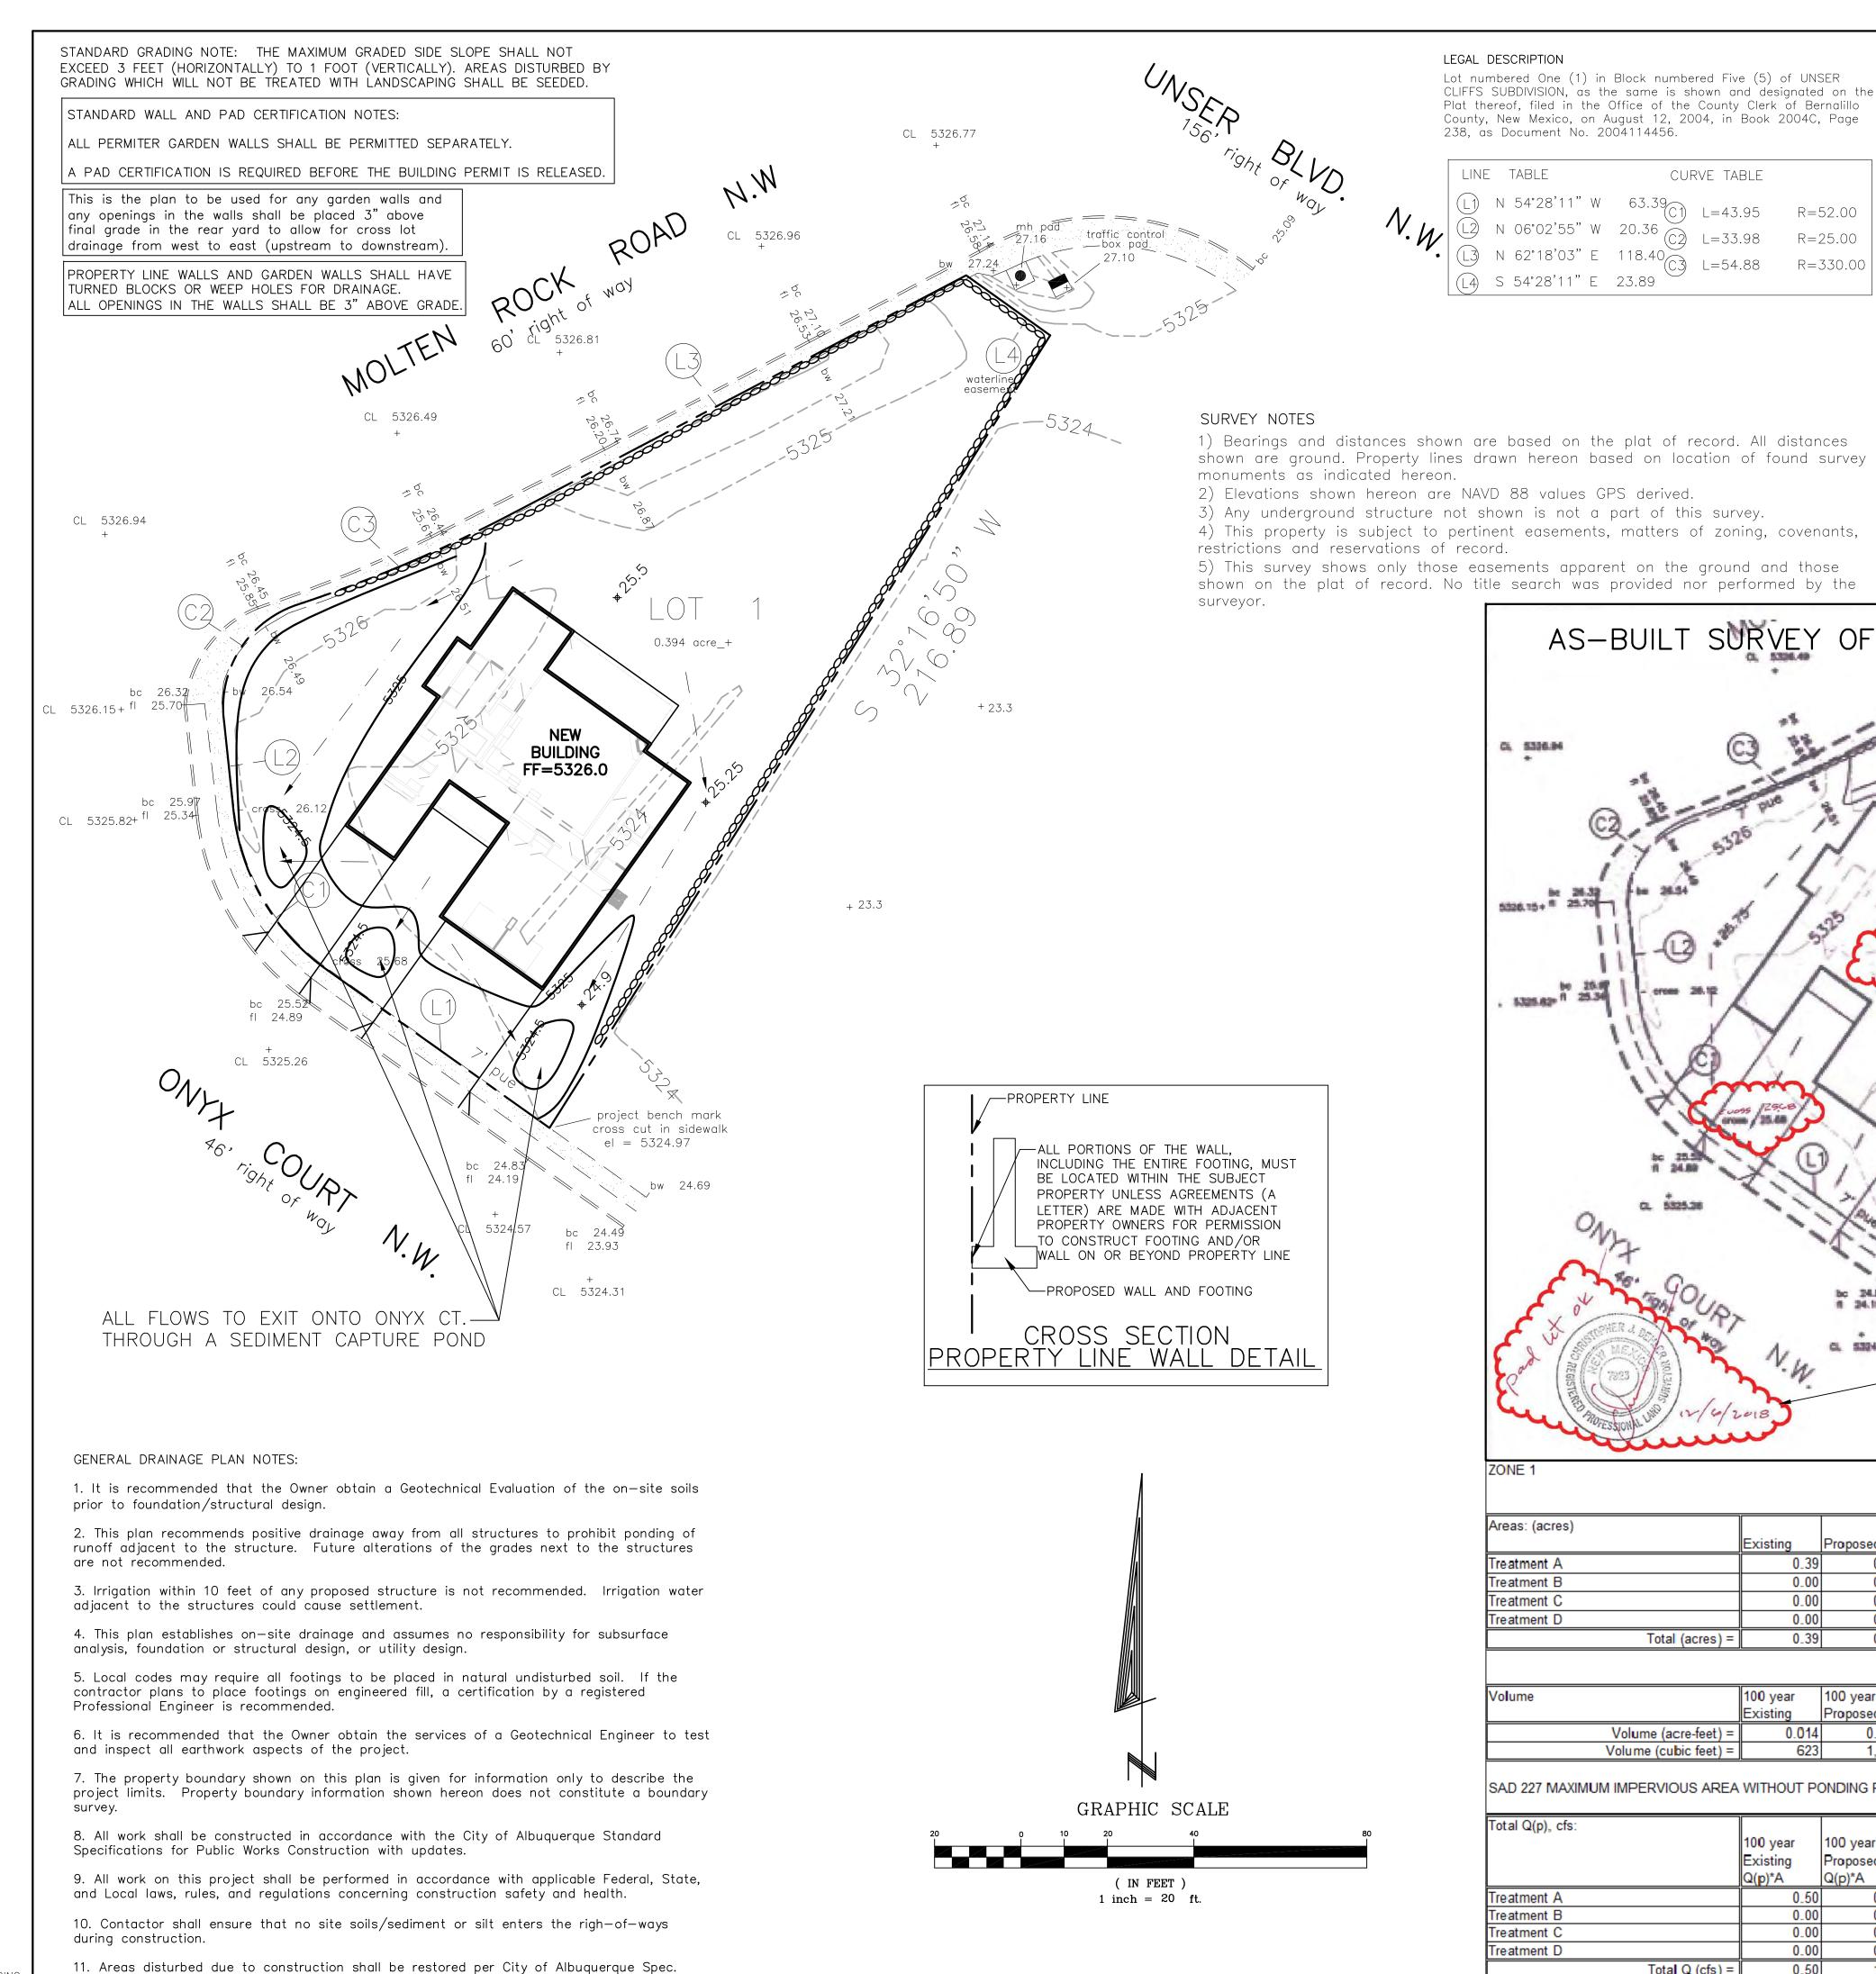

FEE PAID:\_\_\_\_\_

VICINITY MAP ZONE ATLAS D-10

PROPOSED

 $\infty$ 

LEGEND

**EXISTING** 

+ 23.3

The as—built survey shows that the graded pad is in substantial

compliance with the approved Grading & Drainage Plan.

RETAINING WALL/WALL

PAD CERTIFICATION:

SPOT ELEVATION

\_\_\_\_\_\_\_

LEGAL DESCRIPTION

LINE TABLE

(L1) N 54°28'11" W 63.39

S 54°28'11" E 23.89

Areas: (acres)

Treatment A

Treatment B

Treatment C

Treatment D

Lot numbered One (1) in Block numbered Five (5) of UNSER CLIFFS SUBDIVISION, as the same is shown and designated on the

Plat thereof, filed in the Office of the County Clerk of Bernalillo

County, New Mexico, on August 12, 2004, in Book 2004C, Page 238, as Document No. 2004114456.

CURVE TABLE

\_=43.95 R=52.00

R = 25.00

R = 330.00

PERCENT IMPERVIOUS: Proposed 0.05 0.12/0.39 = 31%0.11 0.11 0.12

## SAD 227 MAXIMUM IMPERVIOUS AREA WITHOUT PONDING REQUIREMENTS IS 36% WHICH THIS MEETS

Existing

Total (acres) =

0.39

0.00

0.00

0.00

0.39