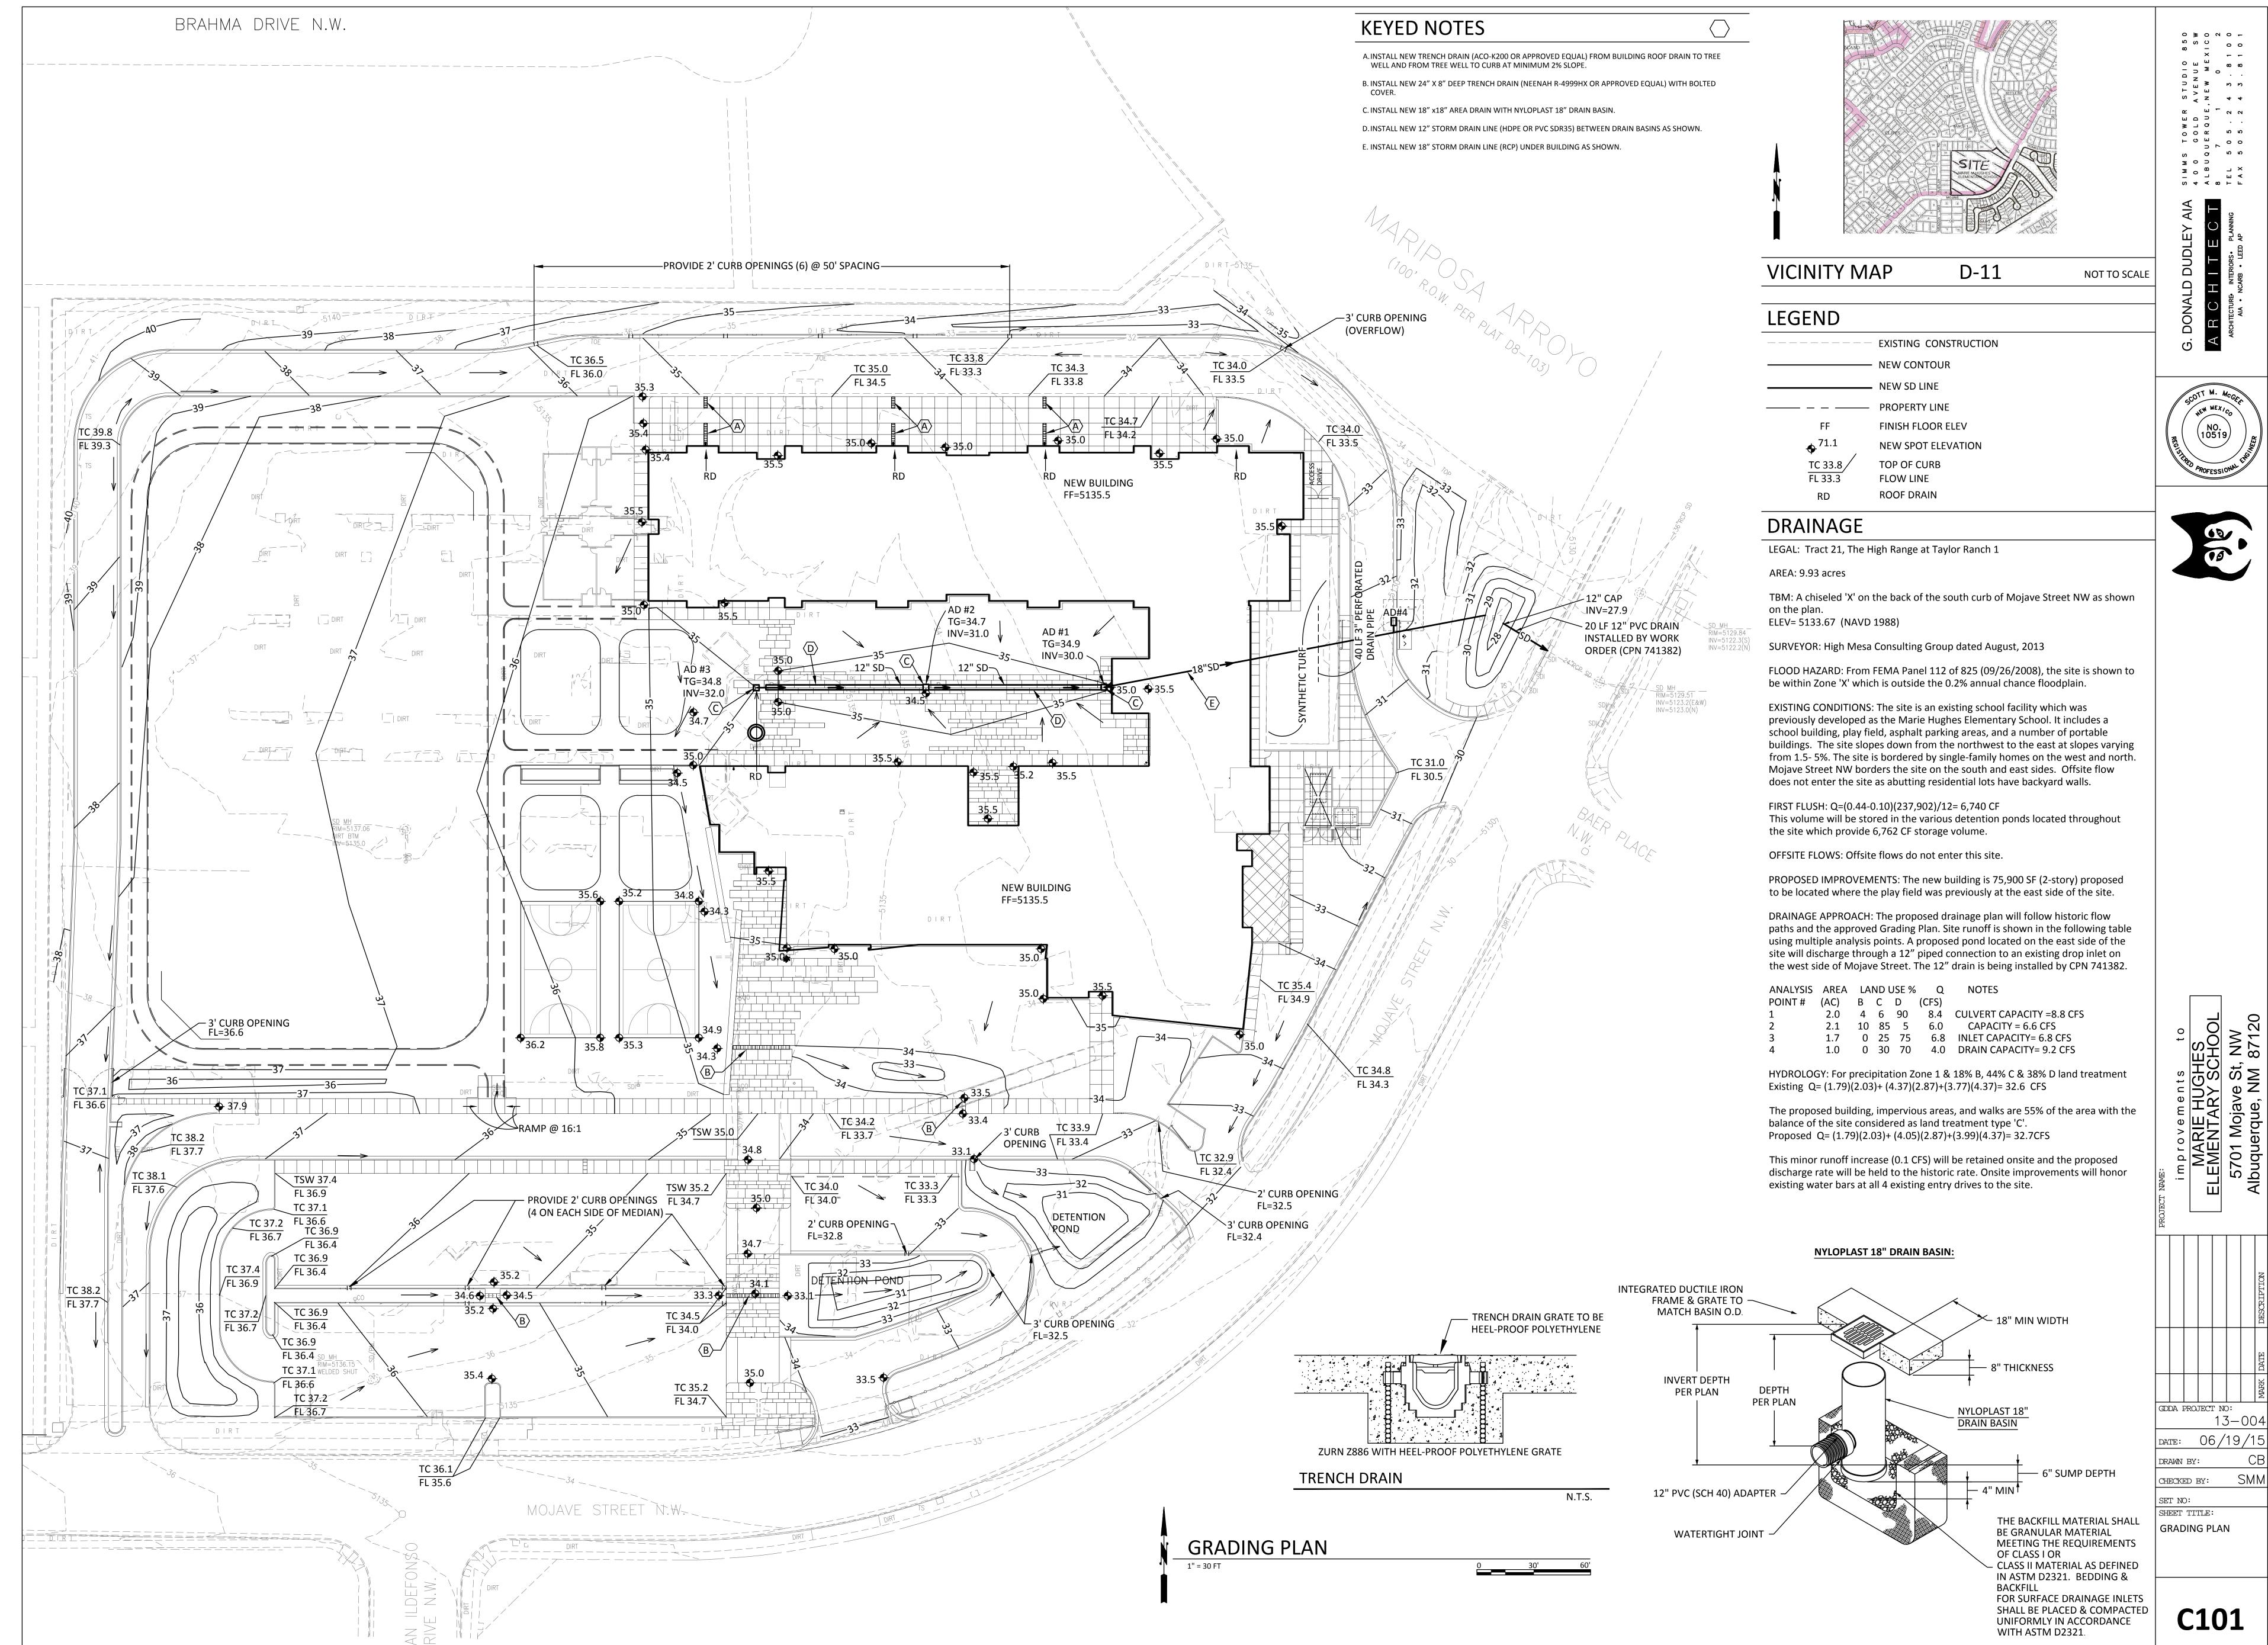

## CITY OF ALBUQUERQUE

PLANNING DEPARTMENT - Development Review Services

June 26, 2015

Scott M. McGee, P.E. 9700 Tanoan Dr NE Albuquerque, NM 87111 Richard J. Berry, Mayor

RE: Marie Hughes Elementary School – 2701 Mojave Street, NW Grading Plan for Work Order Engineer's Stamp Date 6-26-2015 (D11D7)

Dear Mr. McGee:

Based upon the information provided in your submittal received 6-26-15, the above referenced plan is approved for Work Order.

The older plan by JMA in 1995 states that the outfall for this site was the Mariposa Diversion Channel, but no clear outfall to the channel is shown on the plan. Therefore it is not clear if discharging to the street is the historical discharge point or not. For Building Permit approval either show that this site historically discharged to the street or show that the inlets and street have sufficient capacity.