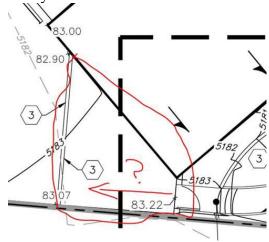

#### General Notes

- 1. Please follow the DMP to follow the required pond area and volume. (1192 sq ft. and 596 cu. ft.)
  - a. Please notice the lot in the DMP is lot 8 and labeled different than the current legal description.
- 2. Please clearly show a turn block or direct flow to not pond in this area.