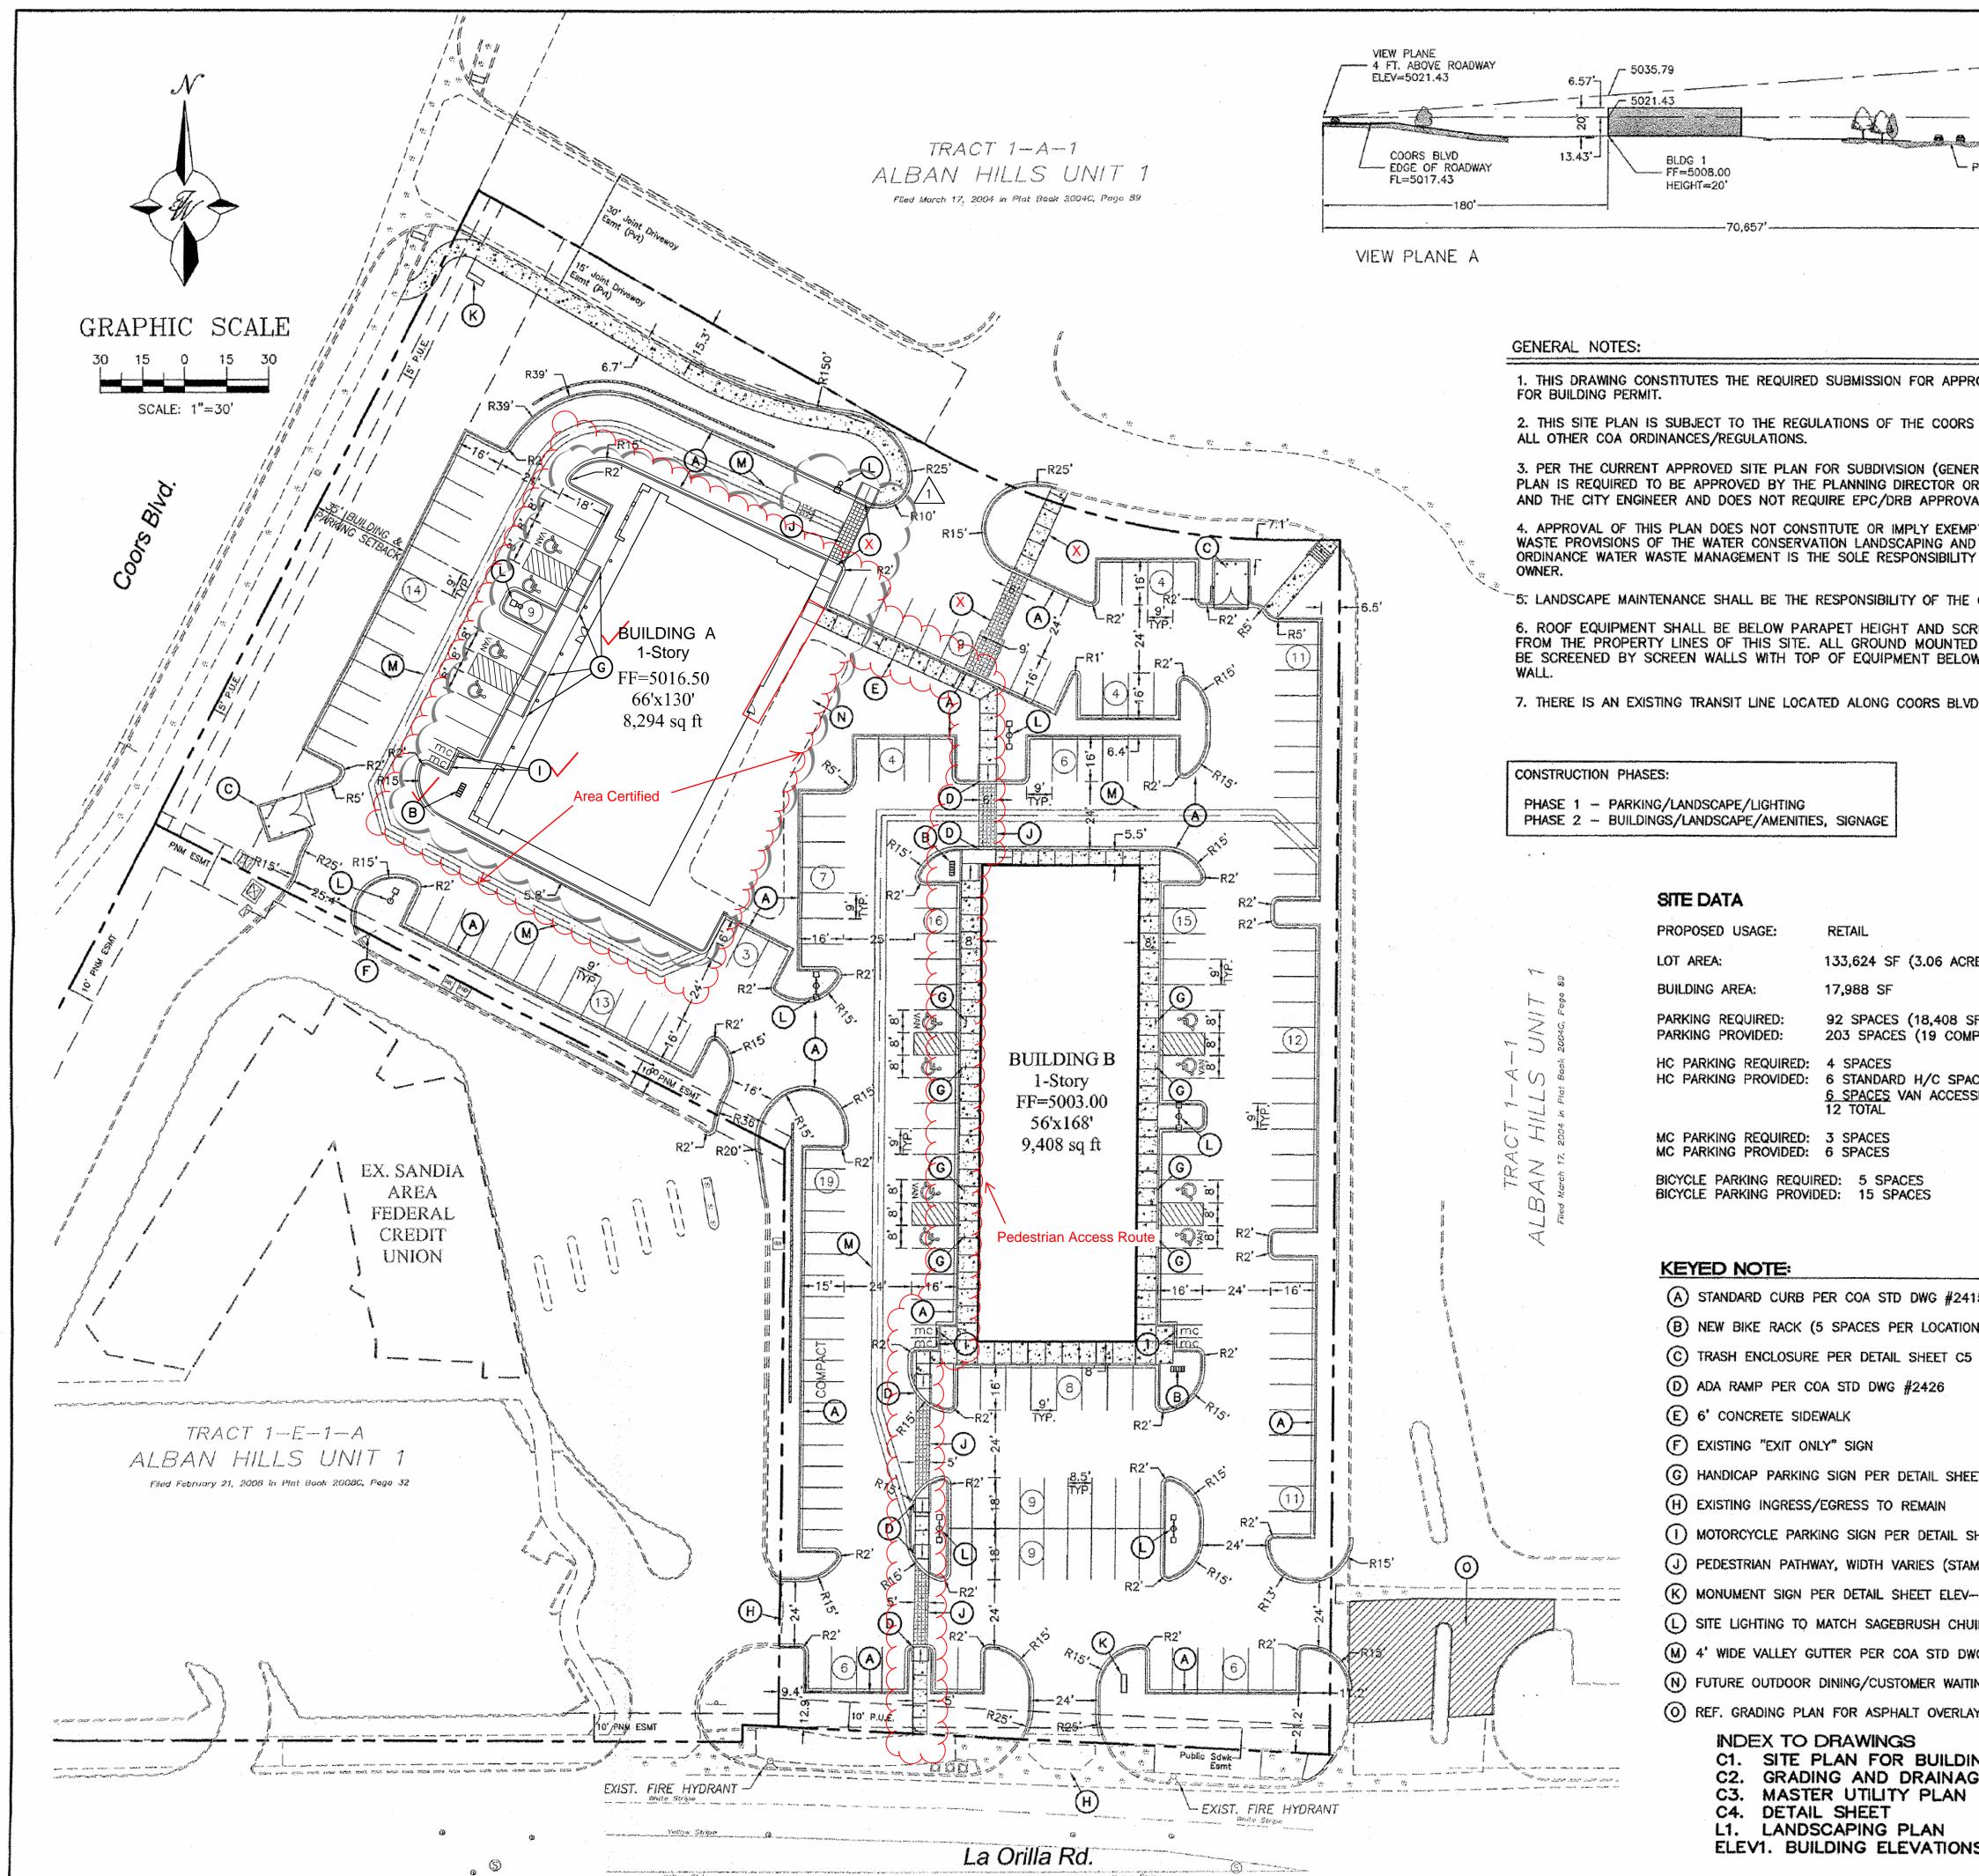

Y:\2023\2023095 Sagebrush Church Music Building\dwg\Exhibits\Resived Site.dwg, 11/15/2023 10:39:15 AM, Bluebeam PDF

| SANDIA CREST.<br>ELEV=10,659 FT.'                         |                                                                                                                                                                                                                             | DORMA<br>CONVE<br>AND<br>HERMJ<br>100046<br>A1 |
|-----------------------------------------------------------|-----------------------------------------------------------------------------------------------------------------------------------------------------------------------------------------------------------------------------|------------------------------------------------|
| - PRIVATE ACCESS                                          | A-1 SITE CHURCH & RELATED USES                                                                                                                                                                                              | 1                                              |
|                                                           | IL STATES AND                                                                                                                                                                           |                                                |
|                                                           | ADDENTIA RED                                                                                                                                                                                                                |                                                |
| PROVAL OF A SITE PLAN                                     | A ORULLA ESTATES<br>A B<br>B<br>B<br>B<br>B<br>B<br>B<br>B<br>B<br>B<br>B<br>B<br>B<br>B                                                                                                                                    | è                                              |
| S CORRIDOR PLAN AND                                       | VICINITY MAP: D-12-Z                                                                                                                                                                                                        |                                                |
| ERAL NOTE E), THIS<br>OR HIS/HER DESIGNEE<br>VAL.         | LEGAL DESCRIPTION:<br>TRACT 1-D-1-A, BLOCK 15, ALBAN HILLS UNIT 1                                                                                                                                                           | -                                              |
| IPTION FROM WATER<br>ID WATER WASTE<br>IY OF THE PROPERTY |                                                                                                                                                                                                                             |                                                |
| E OWNER.                                                  | CURB & GUTTER                                                                                                                                                                                                               |                                                |
| CREENED FROM VIEW                                         | EASEMENT                                                                                                                                                                                                                    |                                                |
| OW TOP OF SCREEN                                          | CENTERLINE<br>RIGHT-OF-WAY                                                                                                                                                                                                  |                                                |
| ٧D.                                                       | BUILDING                                                                                                                                                                                                                    |                                                |
|                                                           | SIDEWALK                                                                                                                                                                                                                    |                                                |
|                                                           | RETAINING WALL                                                                                                                                                                                                              |                                                |
|                                                           | X STREET LIGHTS                                                                                                                                                                                                             |                                                |
|                                                           | STRIPING                                                                                                                                                                                                                    |                                                |
|                                                           | EXISTING CURB & GUTTER                                                                                                                                                                                                      |                                                |
|                                                           | EXISTING BOUNDARY LINE                                                                                                                                                                                                      |                                                |
| RES)                                                      | EXISTING LANE                                                                                                                                                                                                               |                                                |
|                                                           | EXISTING STRIPING                                                                                                                                                                                                           |                                                |
| SF/1 SPACE PER 200 SF)<br>MPACT - 8.3%)                   | C-O-O-O-SITE LIGHTS                                                                                                                                                                                                         |                                                |
| ACES<br>SSIBLE H/C SPACES                                 | PROJECT NUMBER: 1003597<br>APPLICATION NUMBER: 10123                                                                                                                                                                        |                                                |
|                                                           | This plan is consistent with the specific Site Development Plan approved by the                                                                                                                                             |                                                |
|                                                           | Environmental Planning Commission (EPC), dated, and the Findings<br>and Conditions in the Official Notification of Decision are satisfied.                                                                                  |                                                |
|                                                           | ls an Infrastructure List required? ( ) Yes ( ) No If Yes, then a set<br>of approved DRC plans with a work order is required for any construction within<br>Public Right-of-Way or for construction of public improvements. |                                                |
|                                                           | DRB SITE DEVELOPMENT PLAN SIGNOFT APPROVAL:                                                                                                                                                                                 |                                                |
|                                                           | Planning Director on His/Her Designee Date                                                                                                                                                                                  |                                                |
| 415A<br>DN)                                               | City Engineer 11-14-12<br>Date                                                                                                                                                                                              |                                                |
| 5                                                         |                                                                                                                                                                                                                             |                                                |
|                                                           |                                                                                                                                                                                                                             |                                                |
|                                                           |                                                                                                                                                                                                                             |                                                |
| EET C5                                                    |                                                                                                                                                                                                                             |                                                |
| SHEET C5                                                  |                                                                                                                                                                                                                             |                                                |
| AMPED CONCRETE)                                           | · · ·                                                                                                                                                                                                                       |                                                |
| /-1<br>UIRCH (TRACT 1-A-1)                                | REVISED BUILDING / CROSSWALK 11-14-2023                                                                                                                                                                                     |                                                |
| WG #2420                                                  | ENGINEER'S SAGEBRUSH PLAZA DRAWN BY                                                                                                                                                                                         |                                                |
| TING AREA                                                 | COORS BLVD & LA ORILLA RD                                                                                                                                                                                                   |                                                |
| AY THIS AREA                                              | SITE PLAN FOR<br>BUILDING PERMIT 2011058-SPE                                                                                                                                                                                |                                                |
| ING PERMIT<br>GE PLAN                                     | SHEET #                                                                                                                                                                                                                     |                                                |
| N7ha   1 ha7\  ¥                                          | TIERRA WEST, LLC C1                                                                                                                                                                                                         |                                                |
| NS                                                        | RONALD R. BOHANNAN        ALBUQUERQUE, NM 87109          P.E. #7868        JOB #                                                                                                                                            |                                                |
|                                                           | 1 2011038                                                                                                                                                                                                                   |                                                |

HydroTrans #\_\_\_\_

SAGEBRUSH PLAZA WAS CONSTRUCTED IN 2012 UNDER APPROVED GRADING AND DRAINAGE PLAN DATED 12-19-12 (D12-D006) WITH THE **EXCEPTION OF CONSTRUCTION OF THE TWO PROPOSED BUILDINGS "A** AND "B". THE SITE IS LOCATED AT THE NORTHEAST CORNER OF COORS BLVD AND LA ORILLA RD. BUILDING "A" IS PROPOSED TO BE CONSTRUCTED AS A MUSIC BUILDING ON THIS PAD READY SITE. THE ONLY MODIFICATIONS TO THE PREVIOSLY APPROVED AND CONSTRUCTED GRADING AND DRAINAGE PLAN IS THE MODIFICATION TO THE BUILDING FOOTPRINT (SMALLER BY 286 SF) AND THE MINOR MODIFICATION TO THE PARKING STALLS AT THE FRONT OF THE BUILDING (WEST SIDE).

THE DRAINAGE PATTERNS ON THE SITE WILL REMAIN AS OUTLINED IN THE PREVIOUSLY APPROVED GRADING AND DRAINAGE PLAN. THE FULLY DEVELOPED FLOWS ARE CONVEYED ACROSS THE ADJACENT PARKING FIELDS VIA SURFACE DRAINAGE TO A WATER INLET/POND, WHICH CONNECTS TO THE CORRALES MAIN CANAL.