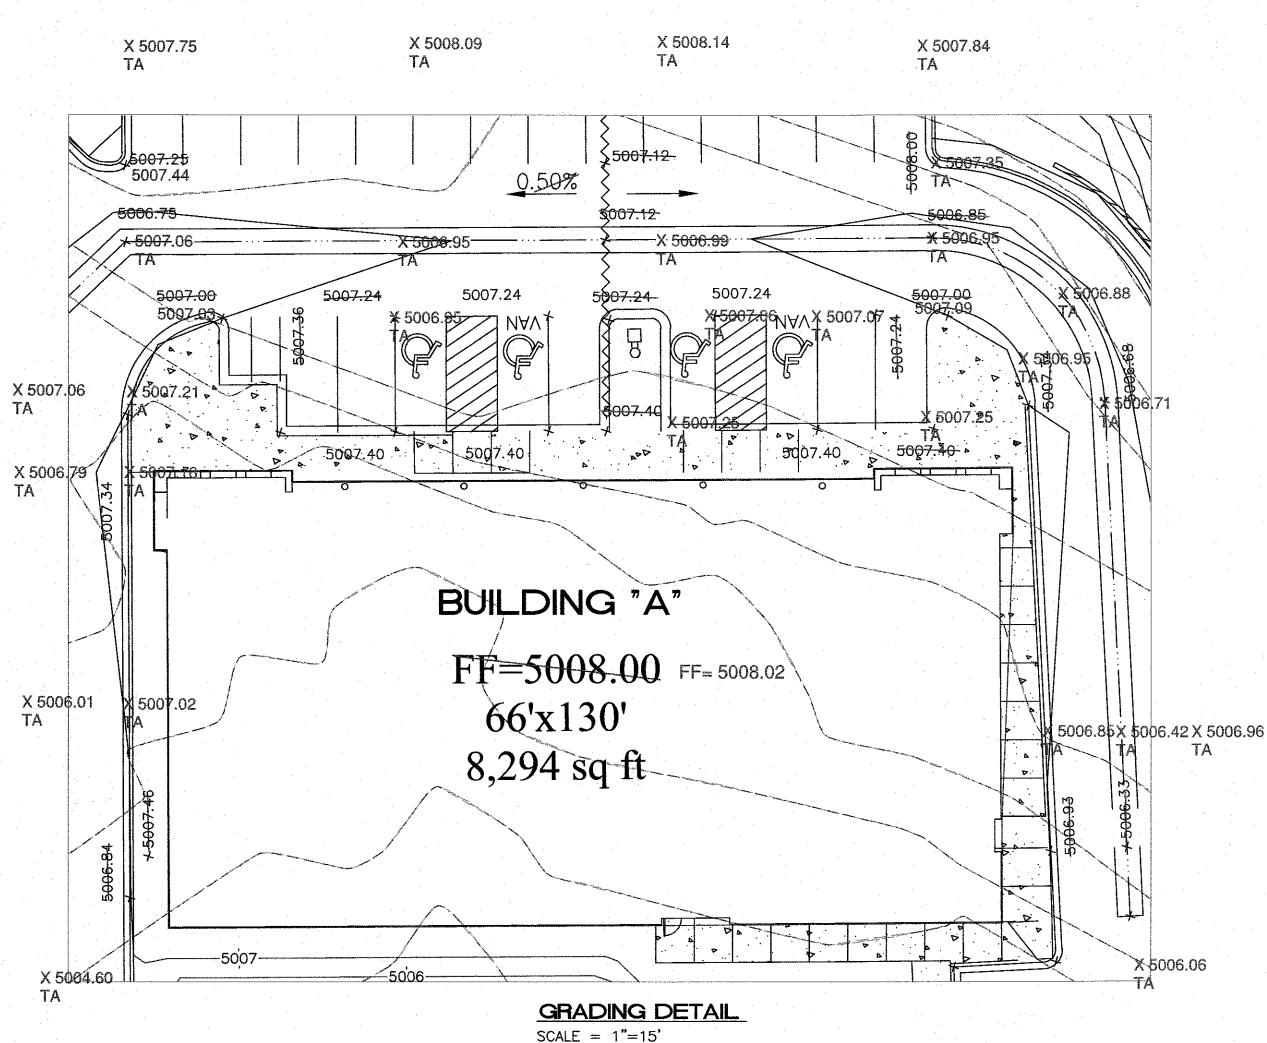

HydroTrans #\_\_\_\_

SAGEBRUSH PLAZA WAS CONSTRUCTED IN 2012 UNDER APPROVED GRADING AND DRAINAGE PLAN DATED 12-19-12 (D12-D006) WITH THE **EXCEPTION OF CONSTRUCTION OF THE TWO PROPOSED BUILDINGS "A** AND "B". THE SITE IS LOCATED AT THE NORTHEAST CORNER OF COORS BLVD AND LA ORILLA RD. BUILDING "A" IS PROPOSED TO BE CONSTRUCTED AS A MUSIC BUILDING ON THIS PAD READY SITE. THE ONLY MODIFICATIONS TO THE PREVIOSLY APPROVED AND CONSTRUCTED GRADING AND DRAINAGE PLAN IS THE MODIFICATION TO THE BUILDING FOOTPRINT (SMALLER BY 286 SF) AND THE MINOR MODIFICATION TO THE PARKING STALLS AT THE FRONT OF THE BUILDING (WEST SIDE).

THE DRAINAGE PATTERNS ON THE SITE WILL REMAIN AS OUTLINED IN THE PREVIOUSLY APPROVED GRADING AND DRAINAGE PLAN. THE FULLY DEVELOPED FLOWS ARE CONVEYED ACROSS THE ADJACENT PARKING FIELDS VIA SURFACE DRAINAGE TO A WATER INLET/POND, WHICH CONNECTS TO THE CORRALES MAIN CANAL.

| Permanent C                      | ertificate of Occupancy Ce                         | rtification               |
|----------------------------------|----------------------------------------------------|---------------------------|
| ENGINEER'S<br>SEAL               | SAGEBRUSH PLAZA                                    | DRAWN BY<br>RMG           |
| ONALD R. BOHAN                   | BUILDING "A" - MUSIC BUILDING<br>GRADING AND       | <i>DATE</i><br>03-12-2024 |
| TREE TREE                        | DRAINAGE PLAN                                      | 2023095-GRE<br>031224     |
| 10 million and                   |                                                    | SHEET #                   |
| 03/12/2024                       | 5571 MIDWAY PARK PLACE NE<br>ALBUQUERQUE, NM 87109 | C2-a                      |
| RONALD R. BOHANNAN<br>P.E. #7868 | (505) 858-3100<br>www.tierrawestllc.com            | JOB #<br>2023095          |