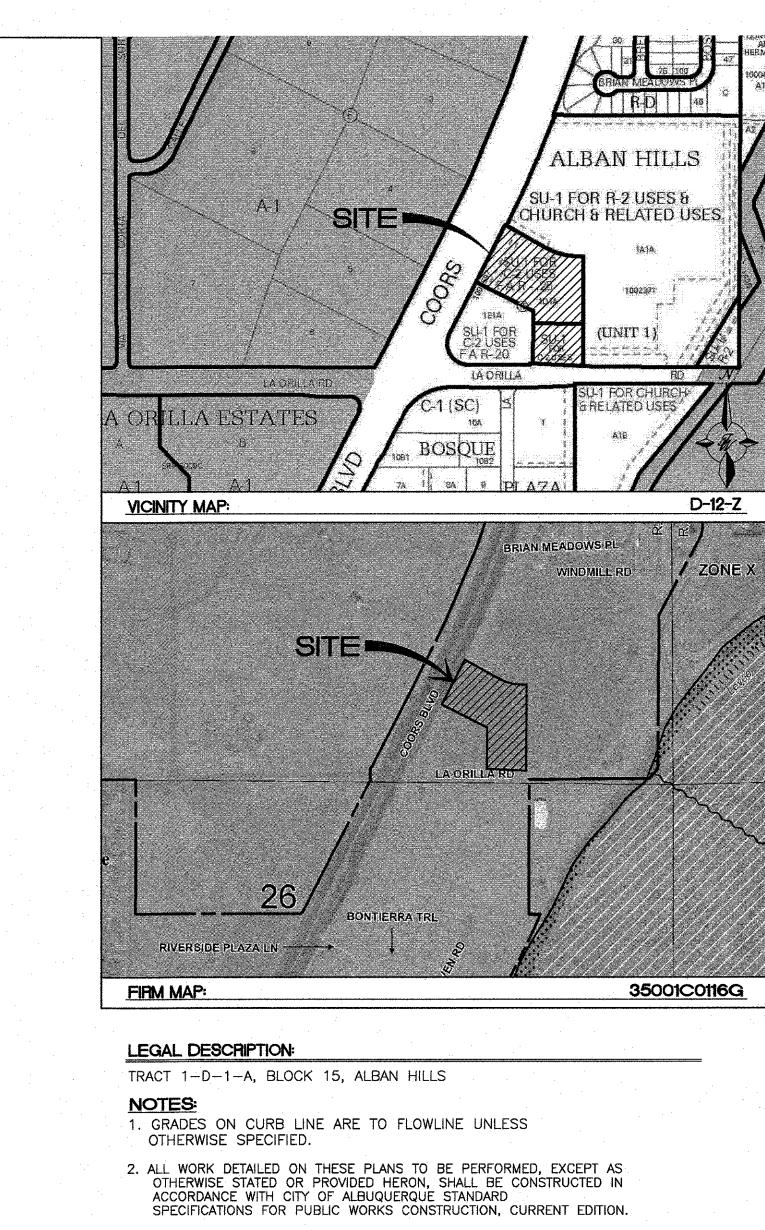

HydroTrans #\_\_\_\_

SAGEBRUSH PLAZA WAS CONSTRUCTED IN 2012 UNDER APPROVED GRADING AND DRAINAGE PLAN DATED 12-19-12 (D12-D006) WITH THE **EXCEPTION OF CONSTRUCTION OF THE TWO PROPOSED BUILDINGS "A** AND "B". THE SITE IS LOCATED AT THE NORTHEAST CORNER OF COORS BLVD AND LA ORILLA RD. BUILDING "A" IS PROPOSED TO BE CONSTRUCTED AS A MUSIC BUILDING ON THIS PAD READY SITE. THE ONLY MODIFICATIONS TO THE PREVIOSLY APPROVED AND CONSTRUCTED GRADING AND DRAINAGE PLAN IS THE MODIFICATION TO THE BUILDING FOOTPRINT (SMALLER BY 286 SF) AND THE MINOR MODIFICATION TO THE PARKING STALLS AT THE FRONT OF THE BUILDING (WEST SIDE).

THE DRAINAGE PATTERNS ON THE SITE WILL REMAIN AS OUTLINED IN THE PREVIOUSLY APPROVED GRADING AND DRAINAGE PLAN. THE FULLY DEVELOPED FLOWS ARE CONVEYED ACROSS THE ADJACENT PARKING FIELDS VIA SURFACE DRAINAGE TO A WATER INLET/POND, WHICH CONNECTS TO THE CORRALES MAIN CANAL.