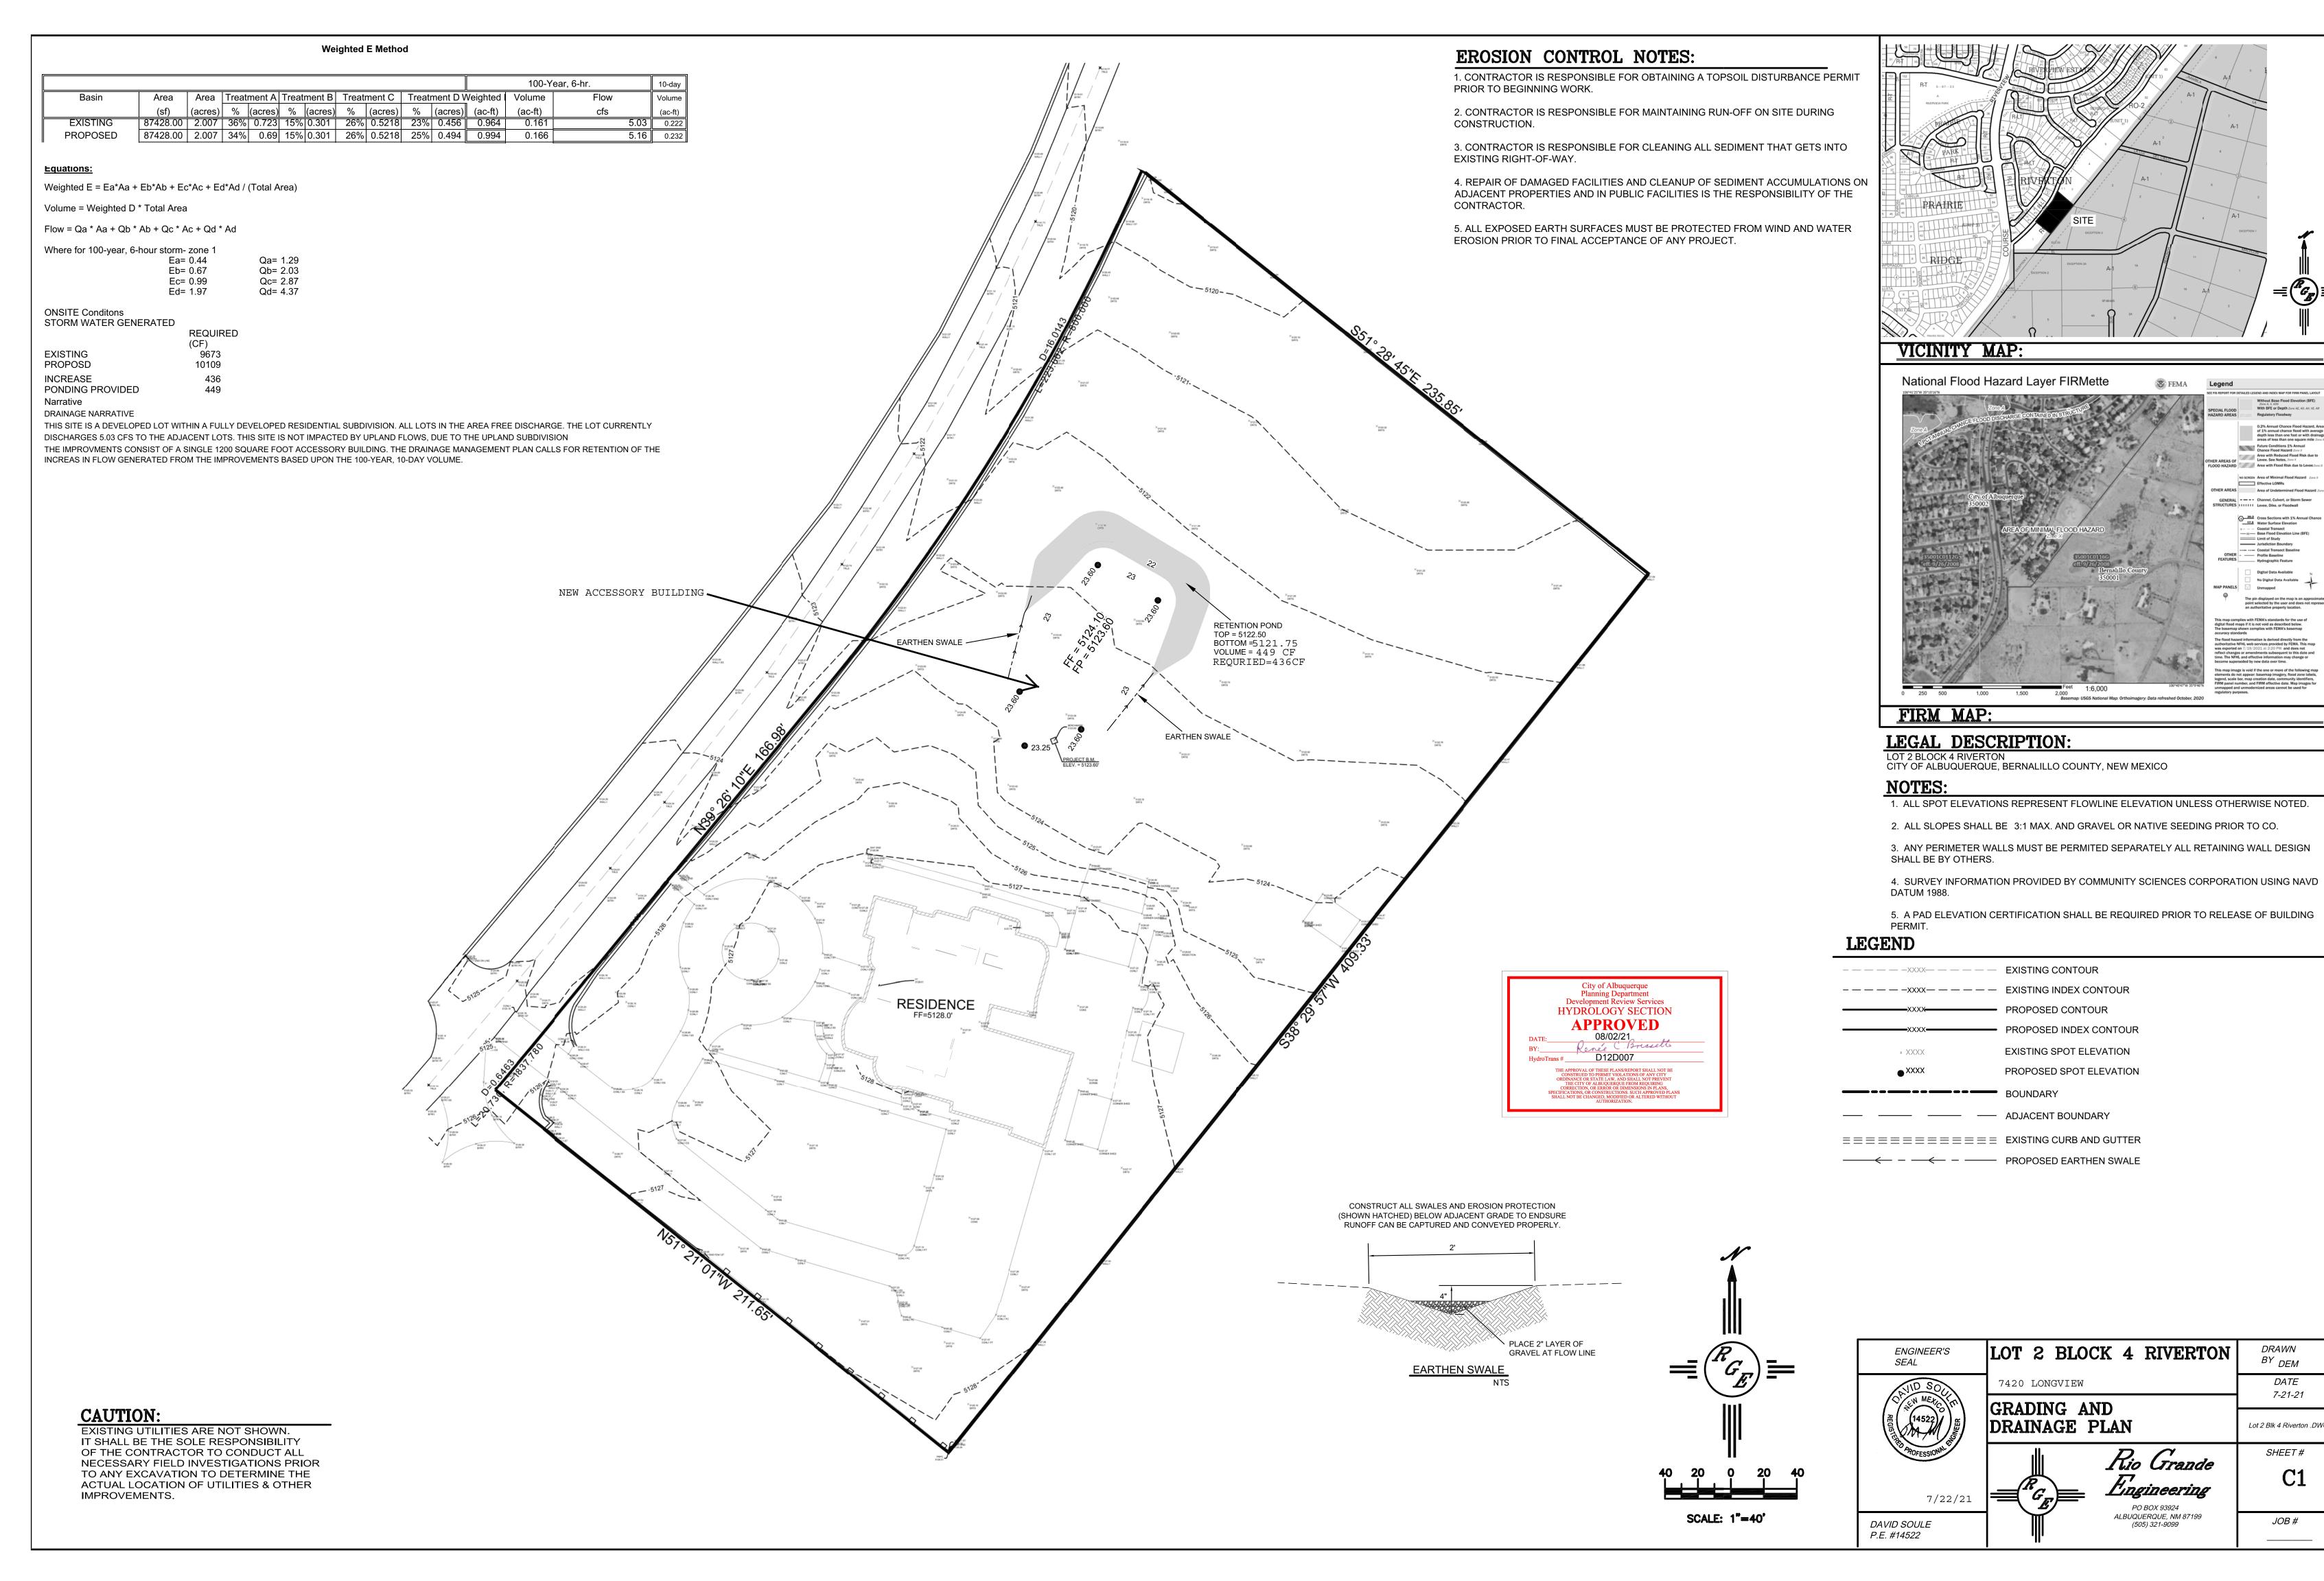

Area with Reduced Flood Risk due to Levee. See Notes, Zone X

DRAWN

 $^{BY}$  DEM

DATE 7-21-21

Lot 2 Blk 4 Riverton .DWG

SHEET#

JOB#

C1