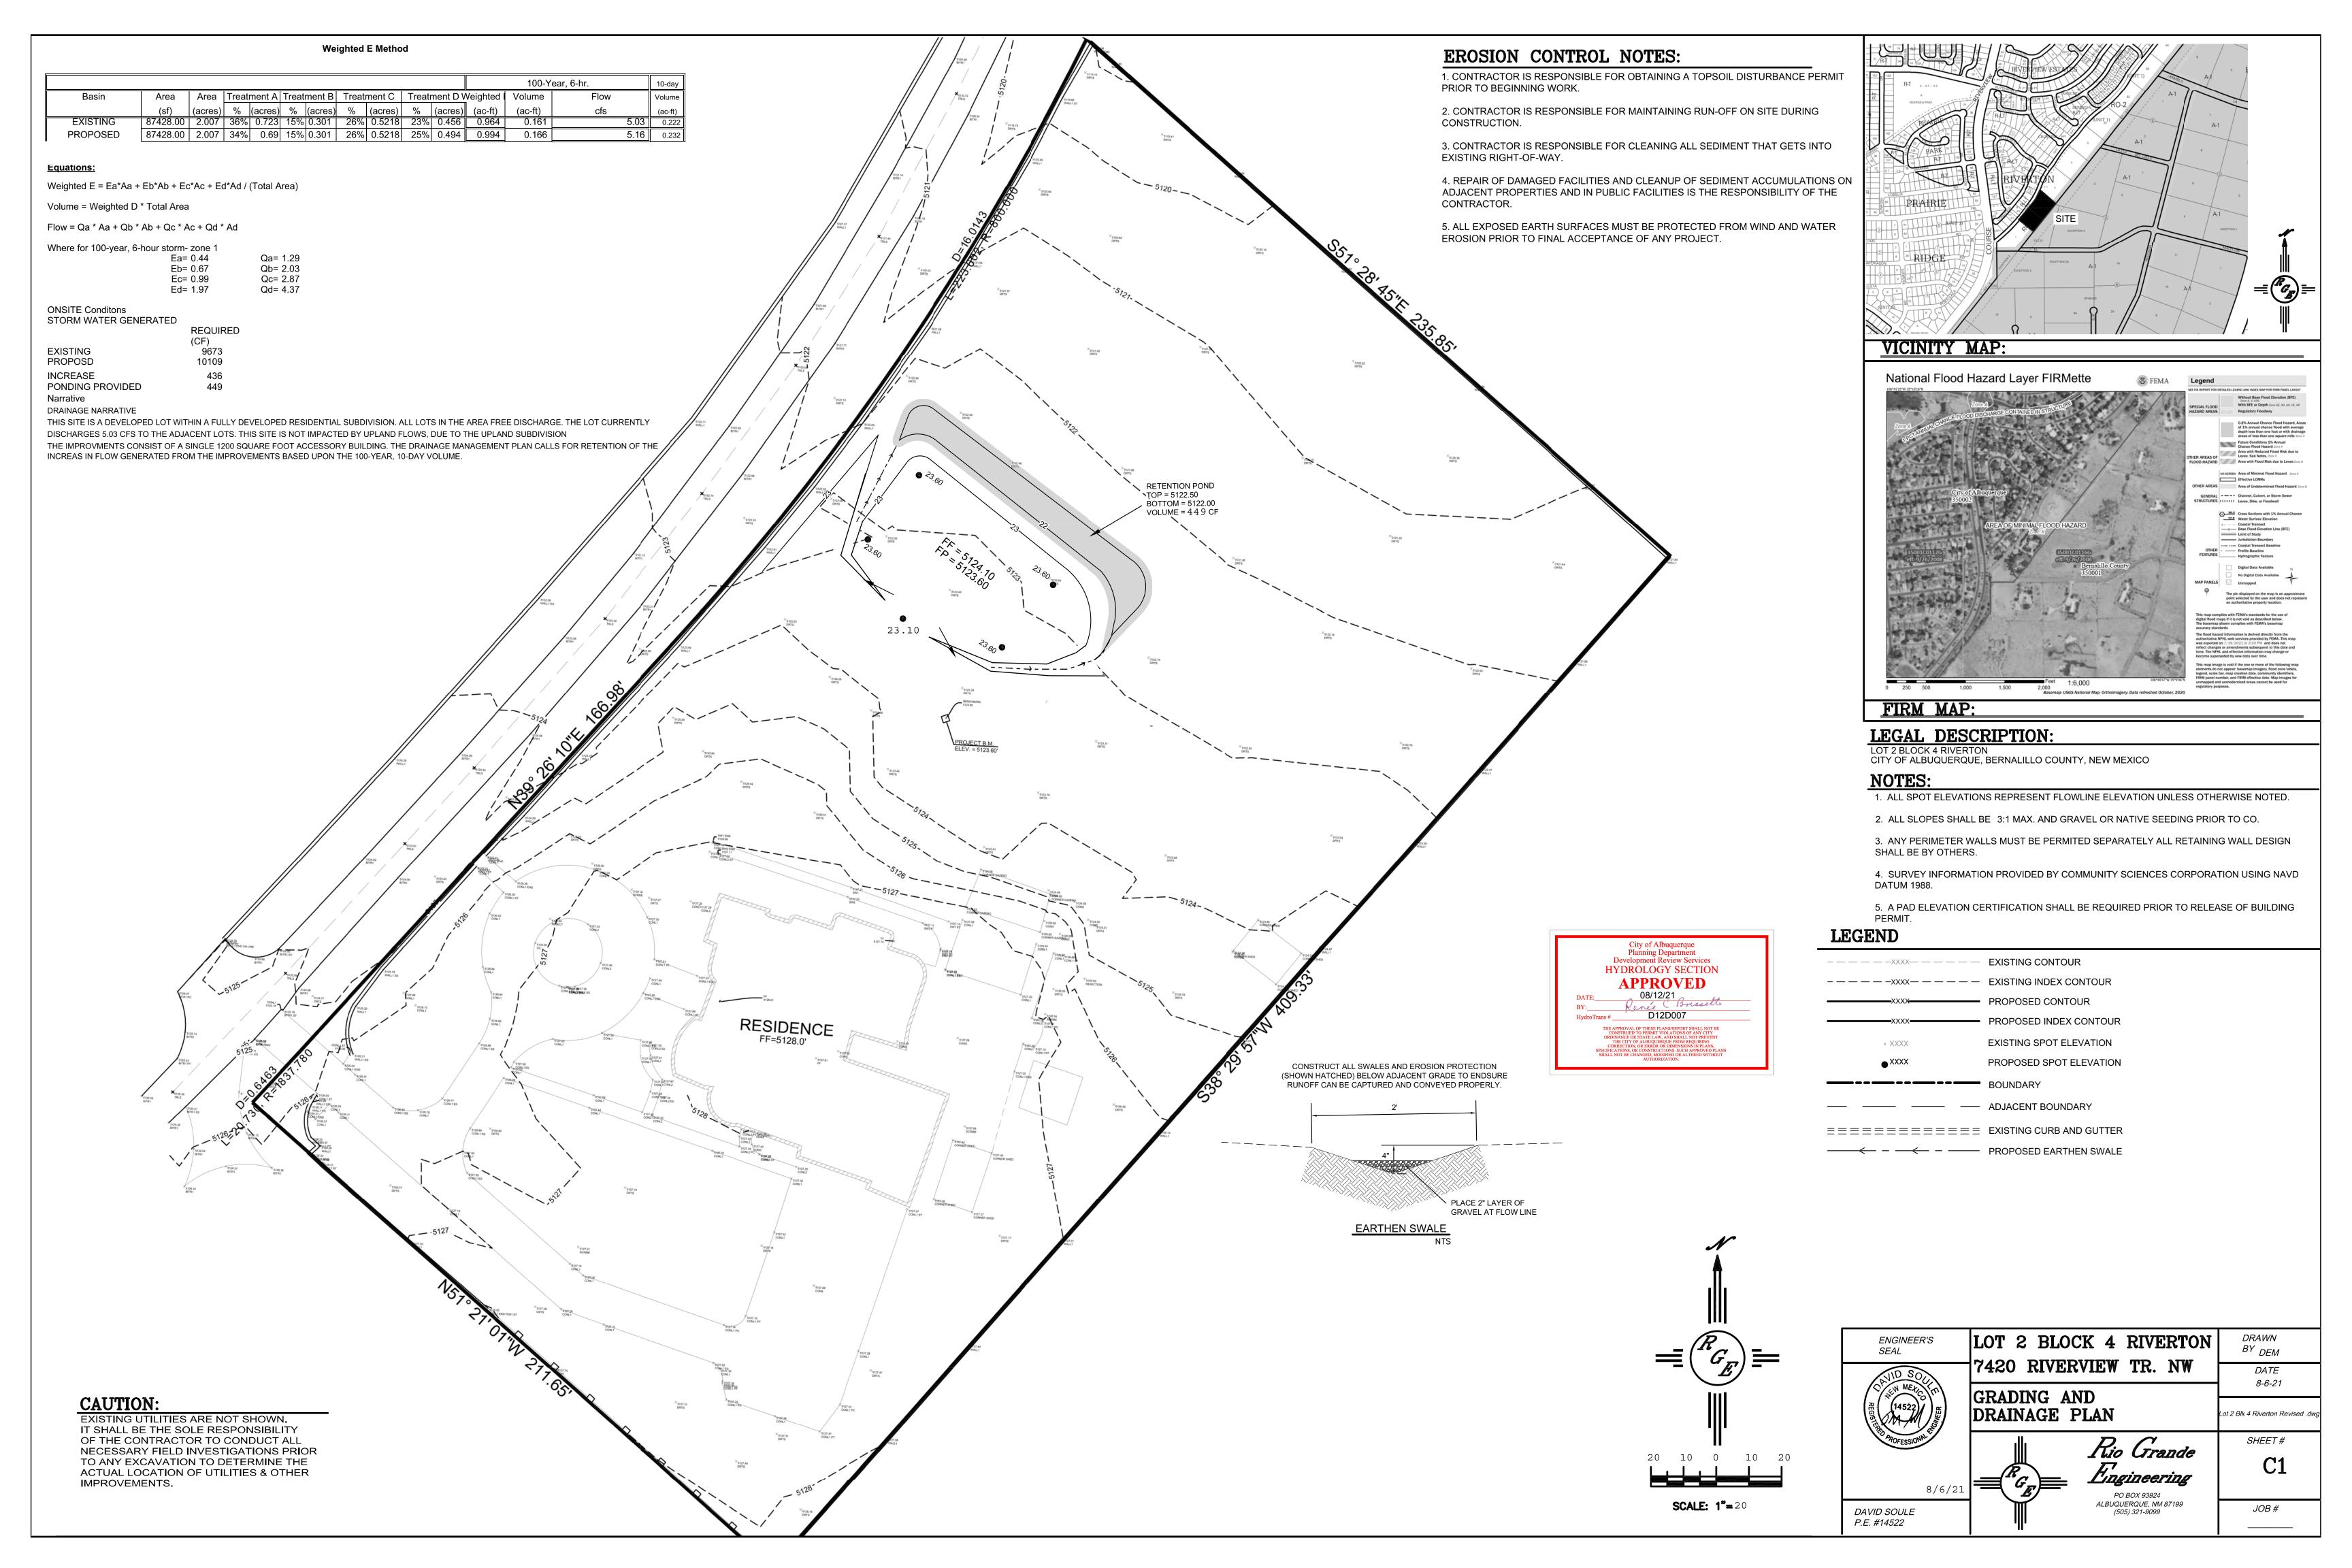

# CITY OF ALBUQUERQUE

Planning Department Brennon Williams, Director

August 12, 2021

David Soule, P.E. Rio Grande Engineering P.O. Box 93924 Albuquerque, NM 87199

RE: 7420 Long View NW

Revised Grading and Drainage Plan Engineer's Stamp Date: 08/06/21 Hydrology File: D12D007

Dear Mr. Soule:

Based upon the information provided in your submittal received 08/06/2021, the Revised Grading and Drainage Plan is approved for Building Permit and Grading Permit. Since this site has an existing home and appears to have need little grading for the proposed building, a pad certification is not needed for this project.

Please attach a copy of this approved plan in the construction sets for Building Permit processing along with a copy of this letter. Prior to approval in support of Permanent Release of Occupancy by Hydrology, Engineer Certification per the DPM checklist will be required.