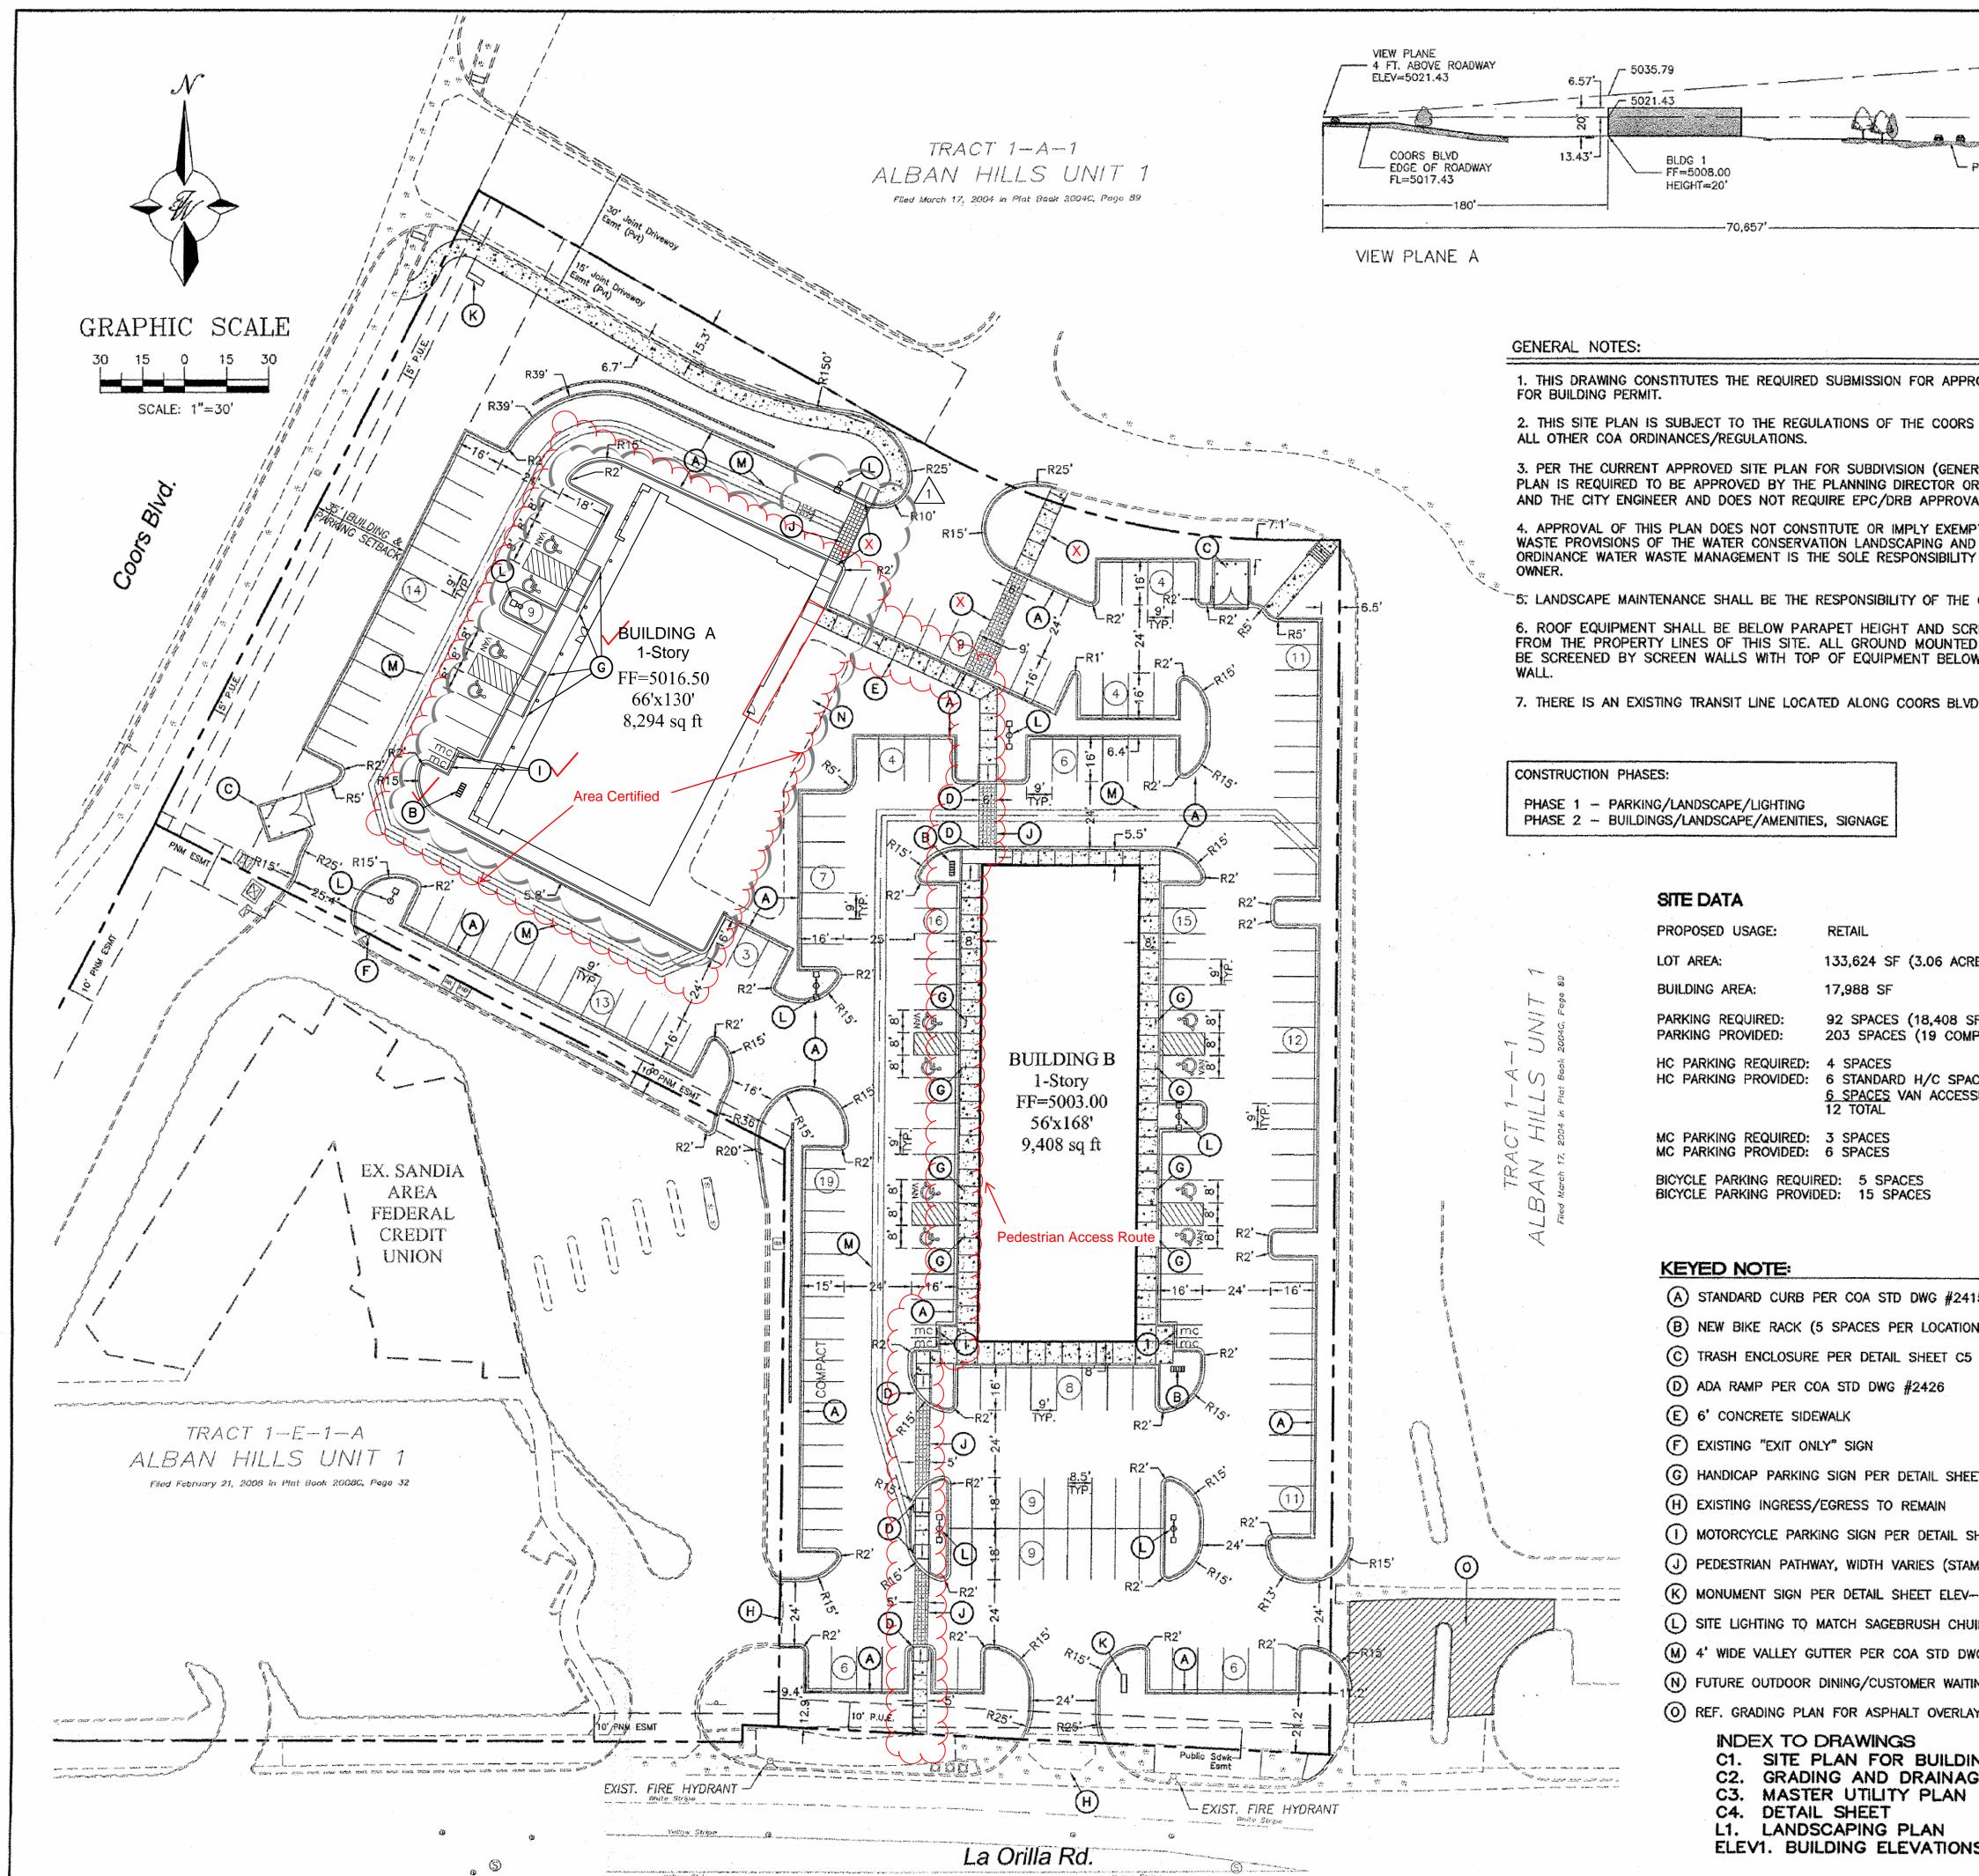

## RE: AA APPROVED SITE PLAN FOR BUILDING PERMIT REQUEST FOR PERMANENT CERTIFICATE OF OCCUPANCY SAGEBRUSH COMMUNITY CHURCH MUSIC BUILDING "A", 6440 COORS BLVD. NW, ALBUQUERQUE, NM 87120

I, Ronald R. Bohannan, NMPE #7868, of the firm Tierra West LLC, hereby request approval of the asbuilt Approved Site Plan for Building Permit for issuance of a Permanent Certificate of Occupancy for the project referenced above. This project area as highlighted on the attached site plan is in substantial compliance as inspected on March 26th, 2025, and is in general accordance with the design intent of the Approved AA Site Plan for Building Permit dated 01/24/24.

The record information presented hereon is not necessarily complete and intended only to verify substantial compliance of the traffic aspects of this project. Those relying on the record document are advised to obtain independent verification of its accuracy before using it for any other purpose.

Enclosed, please find the as-built AA Site Plan for Building Permit. Therefore, we request approval of the as-built AA Site Plan for Building Permit and issuance of the Permanent Certificate of Occupancy.