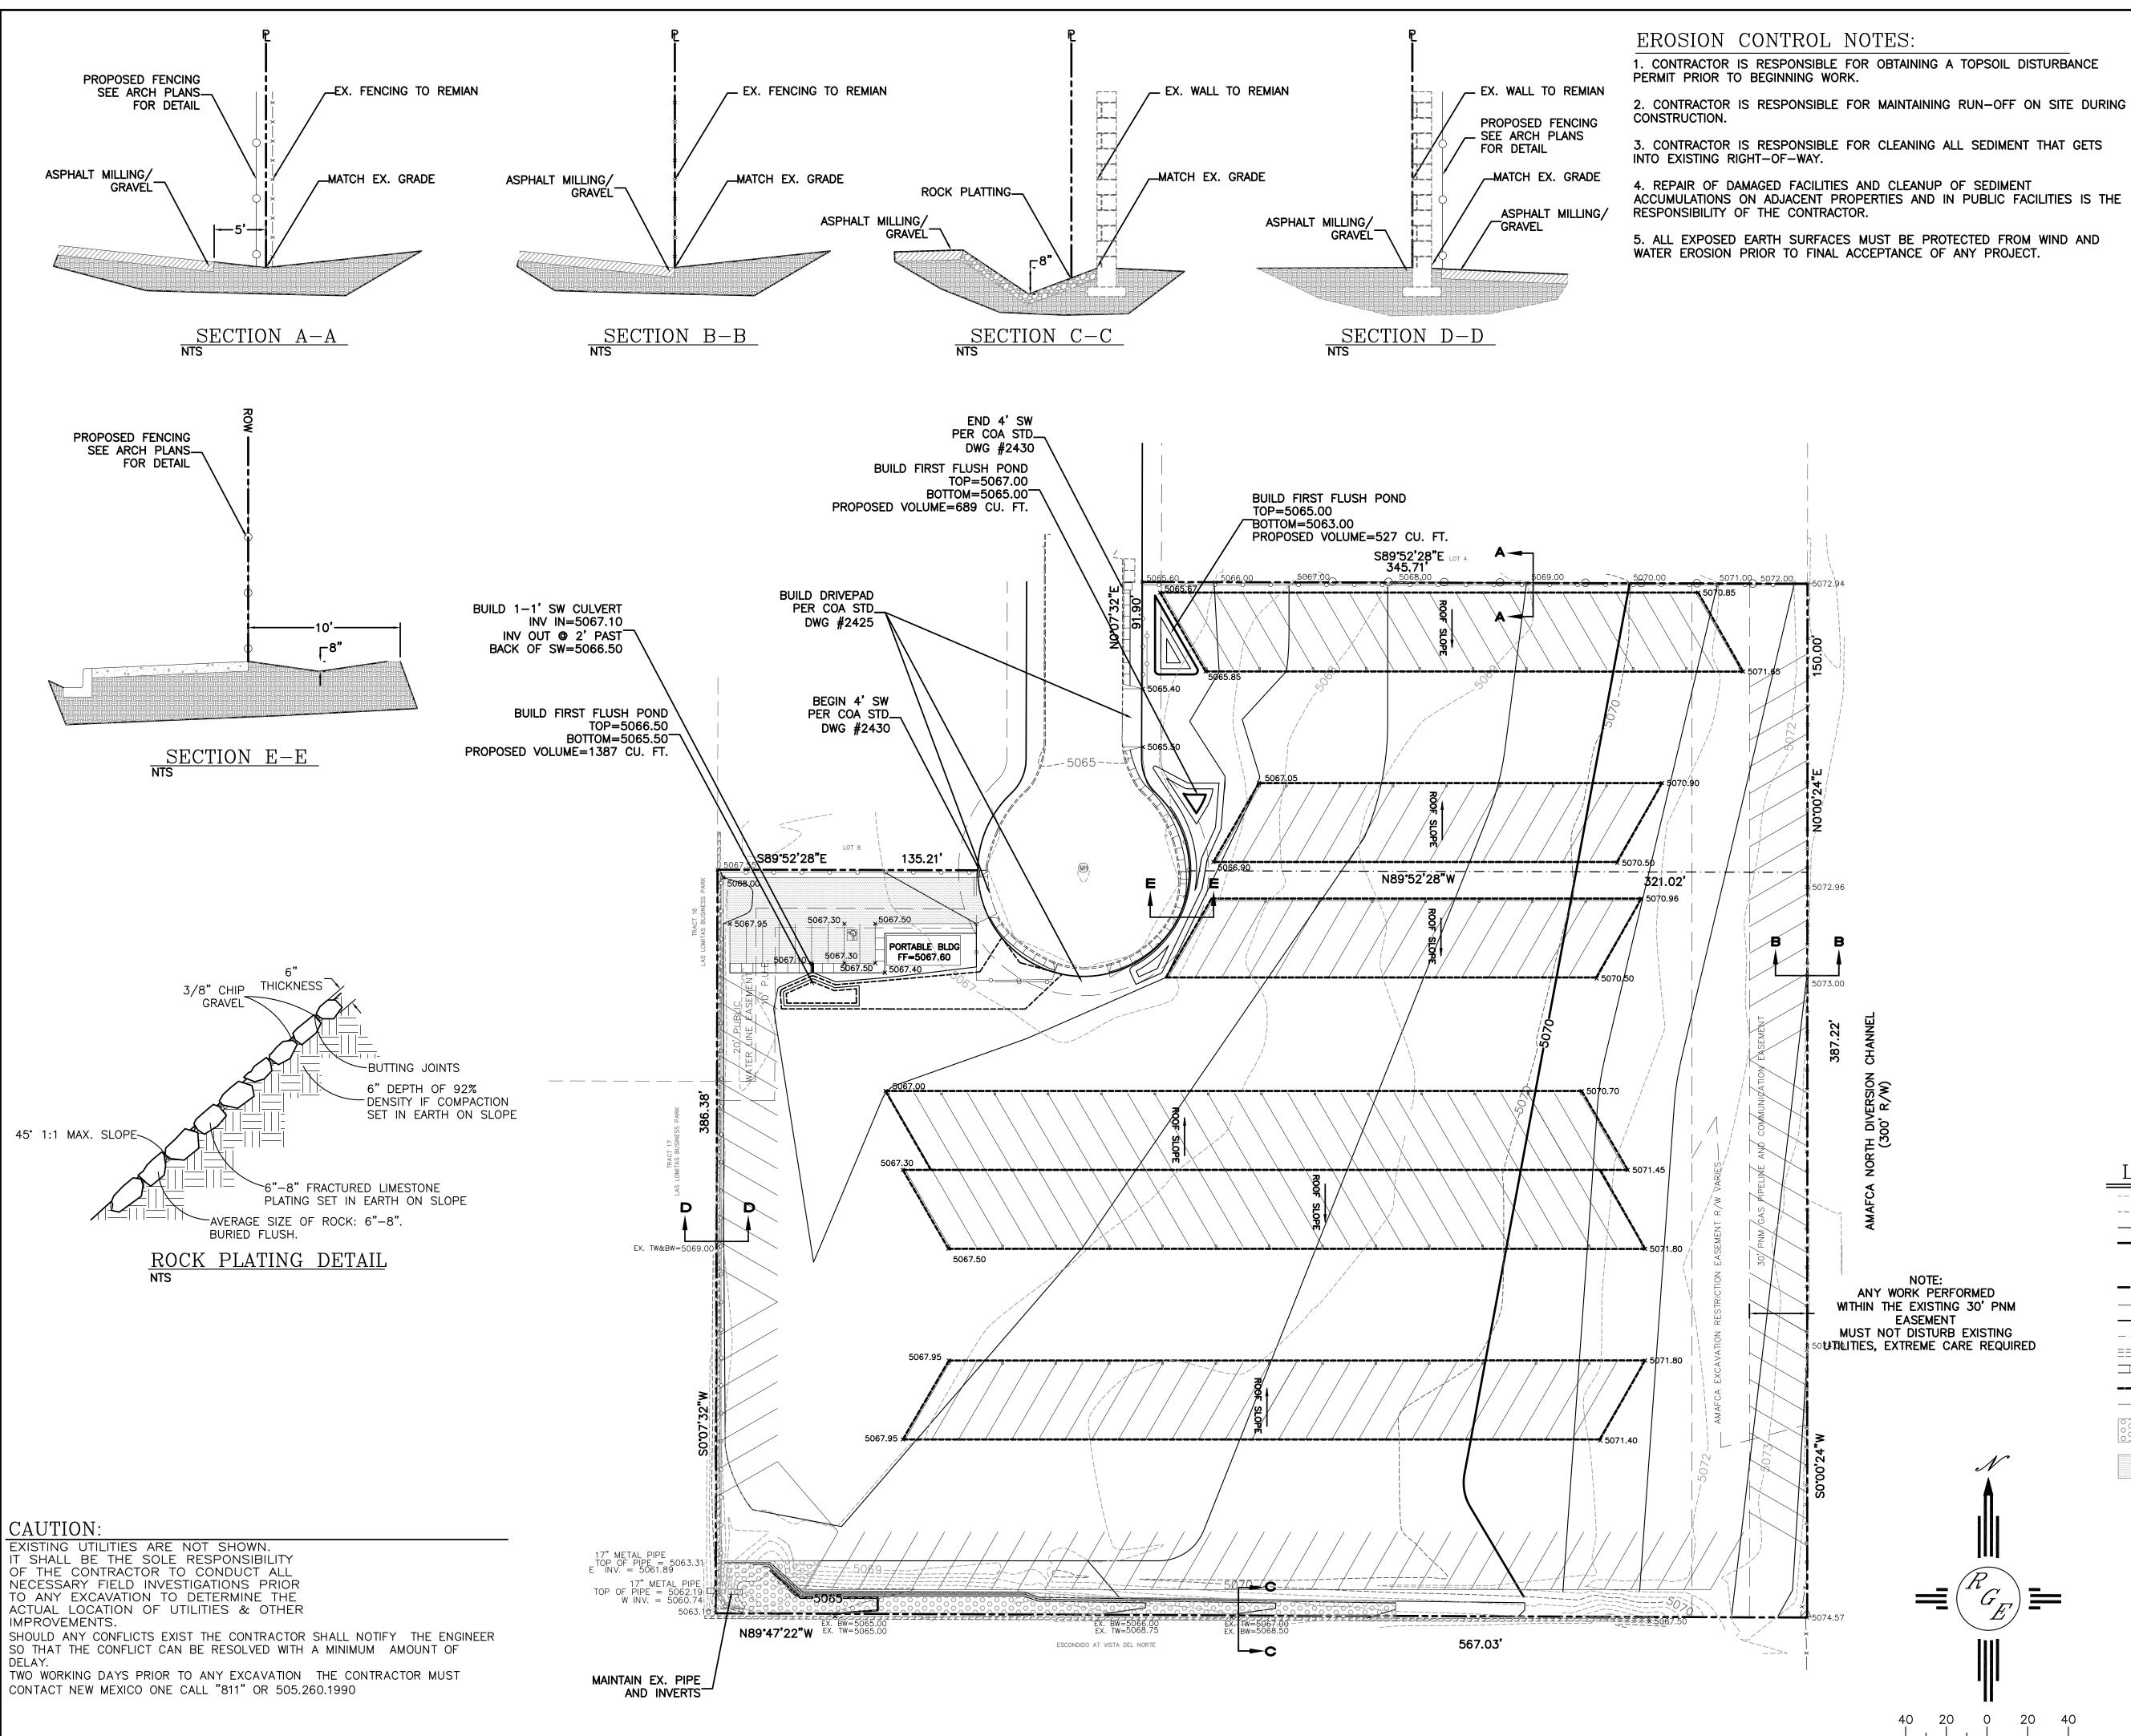

1. Flow arrows and spot elevations should be added showing the onsite swale next to Jacs Ln. that will divert onsite drainage into the ponds before it enters the public right of way. We have adjusted contours and added arrows and spots

- A typical section showing the horizontal and vertical dimensions from the right of way line of Jacs Ln. to the curb and gutter, sidewalk, and onsite drainage swale should be shown on the G&D Plan. Hydraulic capacity calculations should be shown next to the section of the onsite swale. We expanded pond and added xsec
- 3. Similarly the hydraulic capacity calculations of the swale in section C-C should either be revised in the report to match the geometry of the section on the G&D Plan or the revised calculations can be shown on the G&D Plan next to the section. The detail and the calculations should agree. We updated channel capacity
- 4. Please add a big caution note in the vicinity of the existing 30' PNM Gas Pipeline and Communication easement on the east side of this property. Added
- 5. Written approval of this plan is required from PNM only fill placed, pending nm gas\*
- This work requires an ESC plan to be submitted to the storm water quality engineer (Curtis Cherne, PE ccherne@cabq.gov) prior to Grading Permit approval.
   Obtained

 $\frac{\text{Manning's Equation:}}{\text{Q} = 1.49/n * A * R^{(2/3)} * S^{(1/2)}}$  A = Area R = D/4 S = Slope n = 0.035

Note, channel section limited by elevation on south property line

NOTE: ANY WORK PERFORMED WITHIN THE EXISTING 30' PNM EASEMENT MUST NOT DISTURB EXISTING UTILITIES, EXTREME CARE REQUIRED