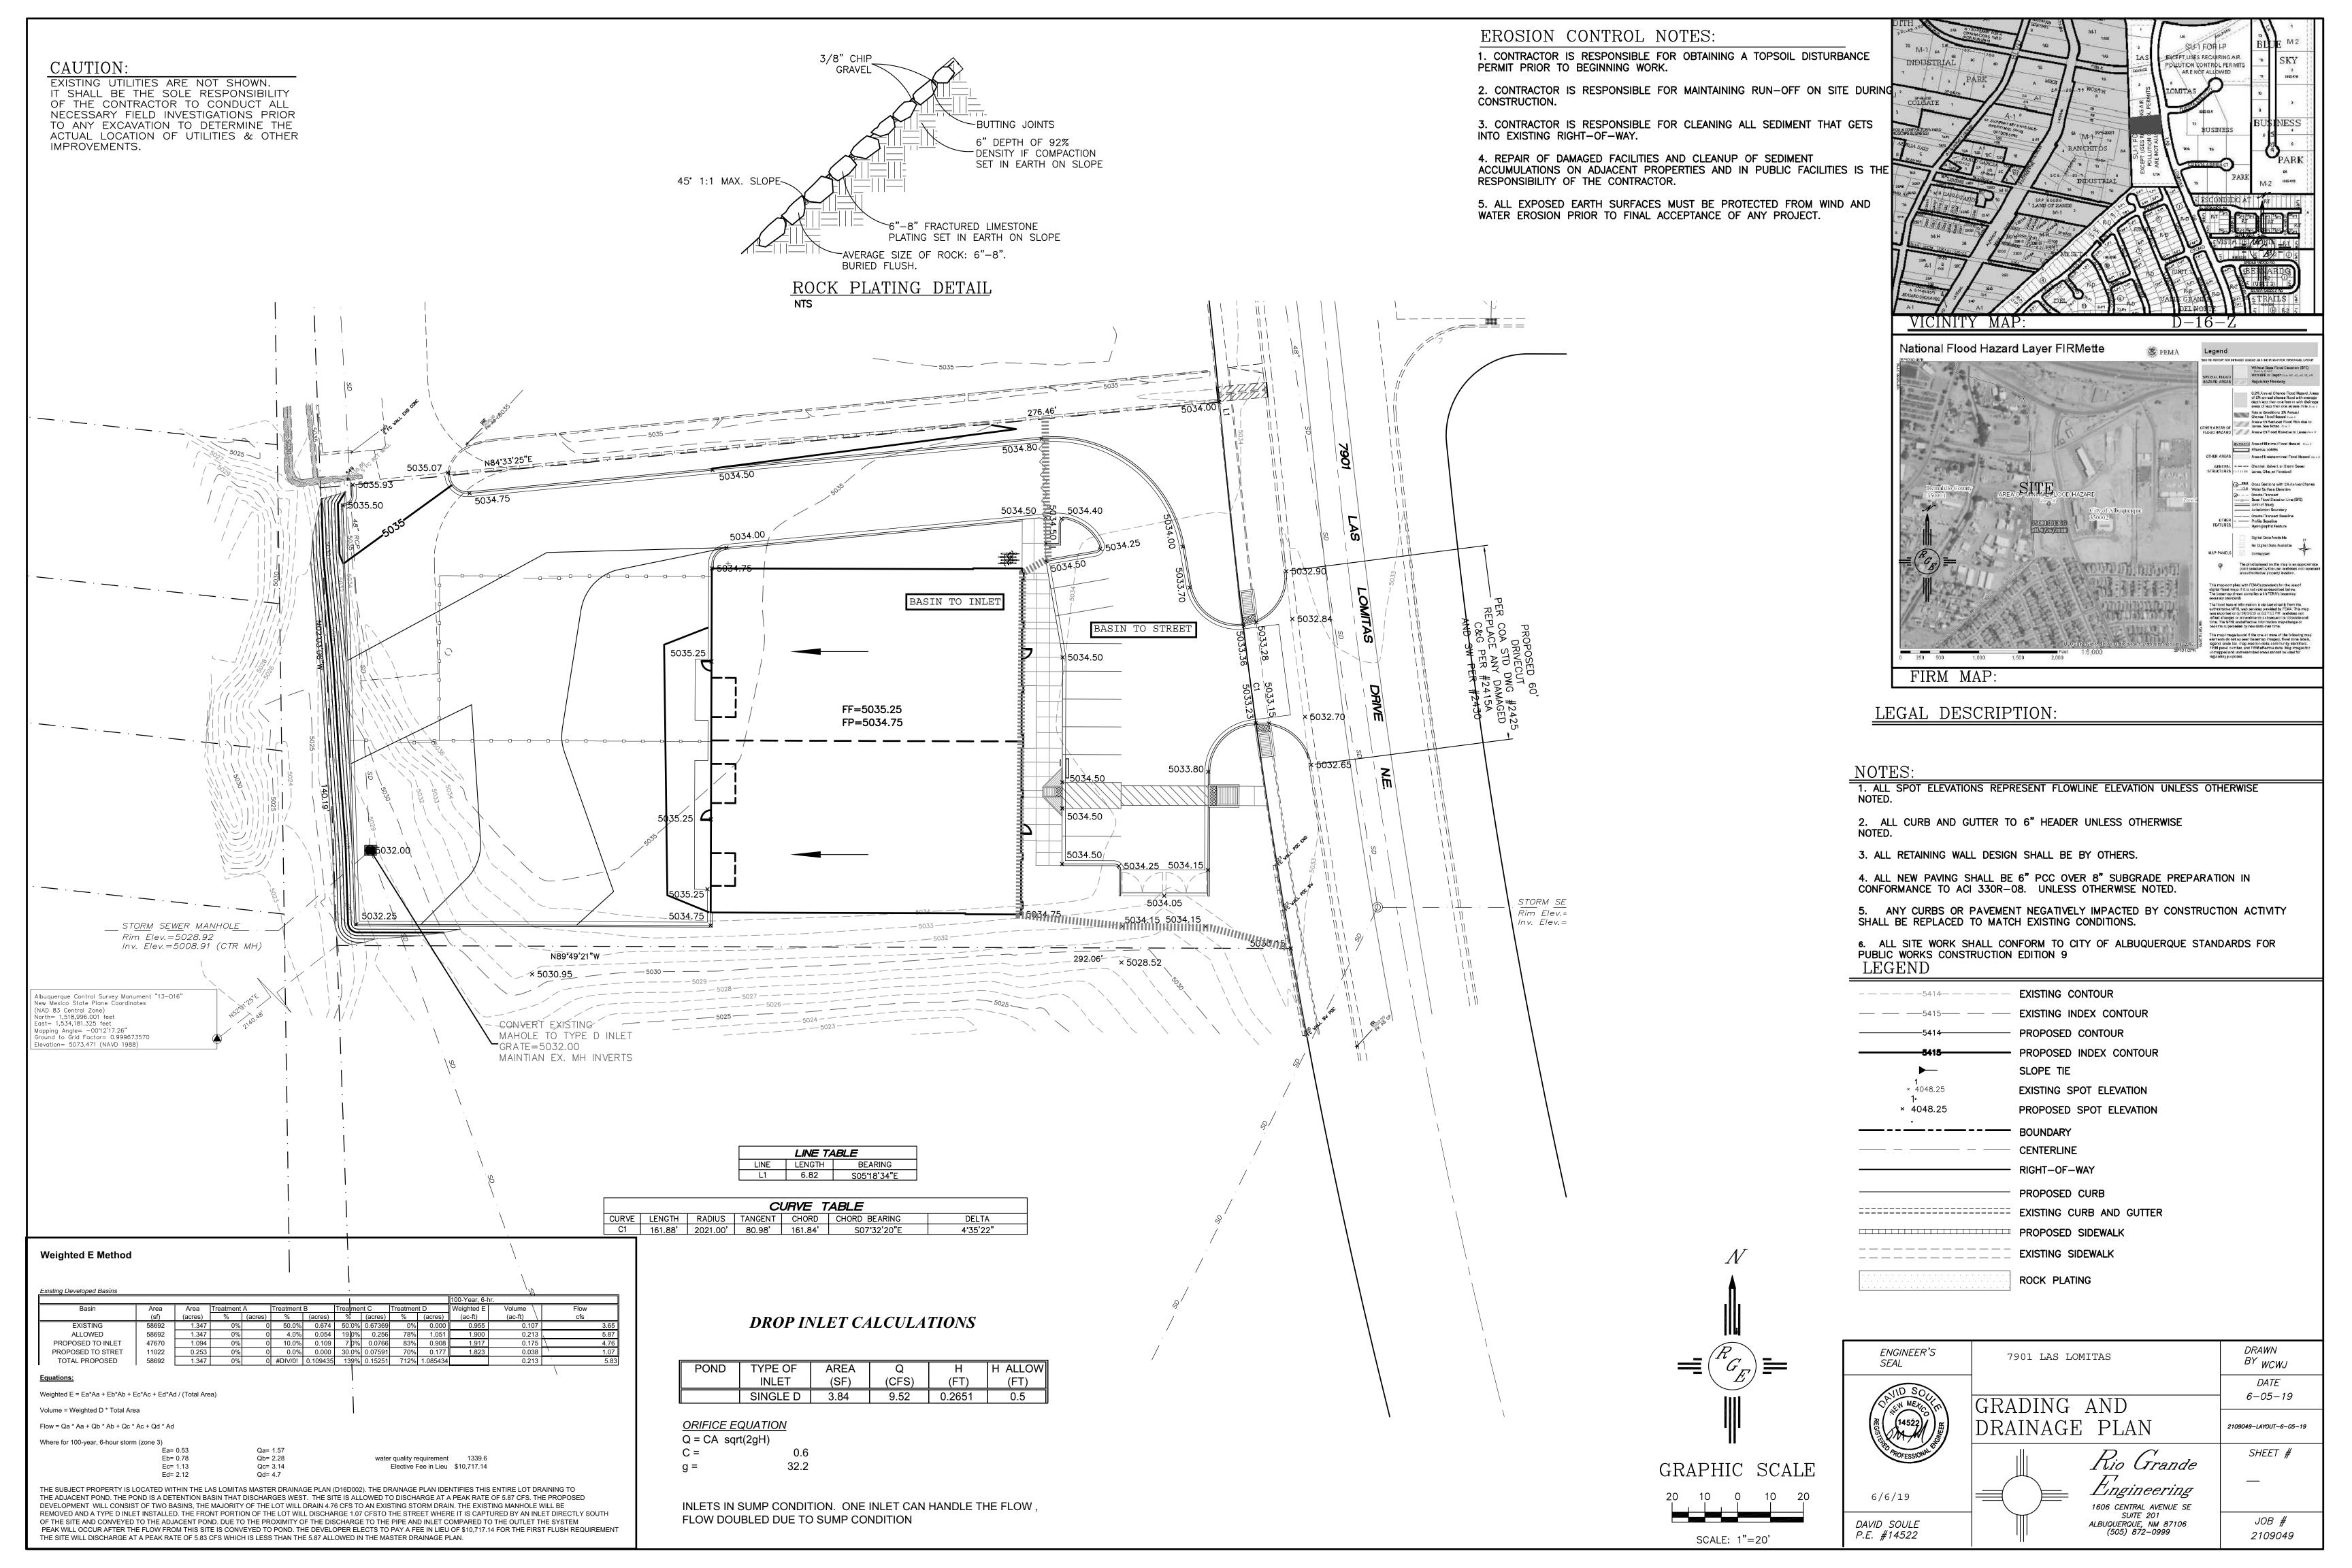

#### Prior to Grading/Building Permit:

Albuquerque

1. This lot got re-subdivided since the master plan and is now a 1-acre lot (43577.65SF). Hydrology, allowable discharge rate, SWQV, Hydraulics, etc.... all will all need to be updated and a revised plan submitted.

NM 87103

- 2. Once the updated SWQV is determined, a treasury deposit slip can be generated.
- 3. Legal description is incorrect.

www.cabq.gov

- 4. The Master Plan shows this property discharging entirely to the street, so the plan to convert the manhole to an inlet and drain west won't be acceptable.
- 5. Is the rock plating detail for the steep west and south slope? If so, it should be called out.

If you have any questions, please contact me at 924-3695 or dpeterson@cabq.gov.

Sincerely,

Dana Peterson, P.E.

Senior Engineer, Planning Dept. Development Review Services