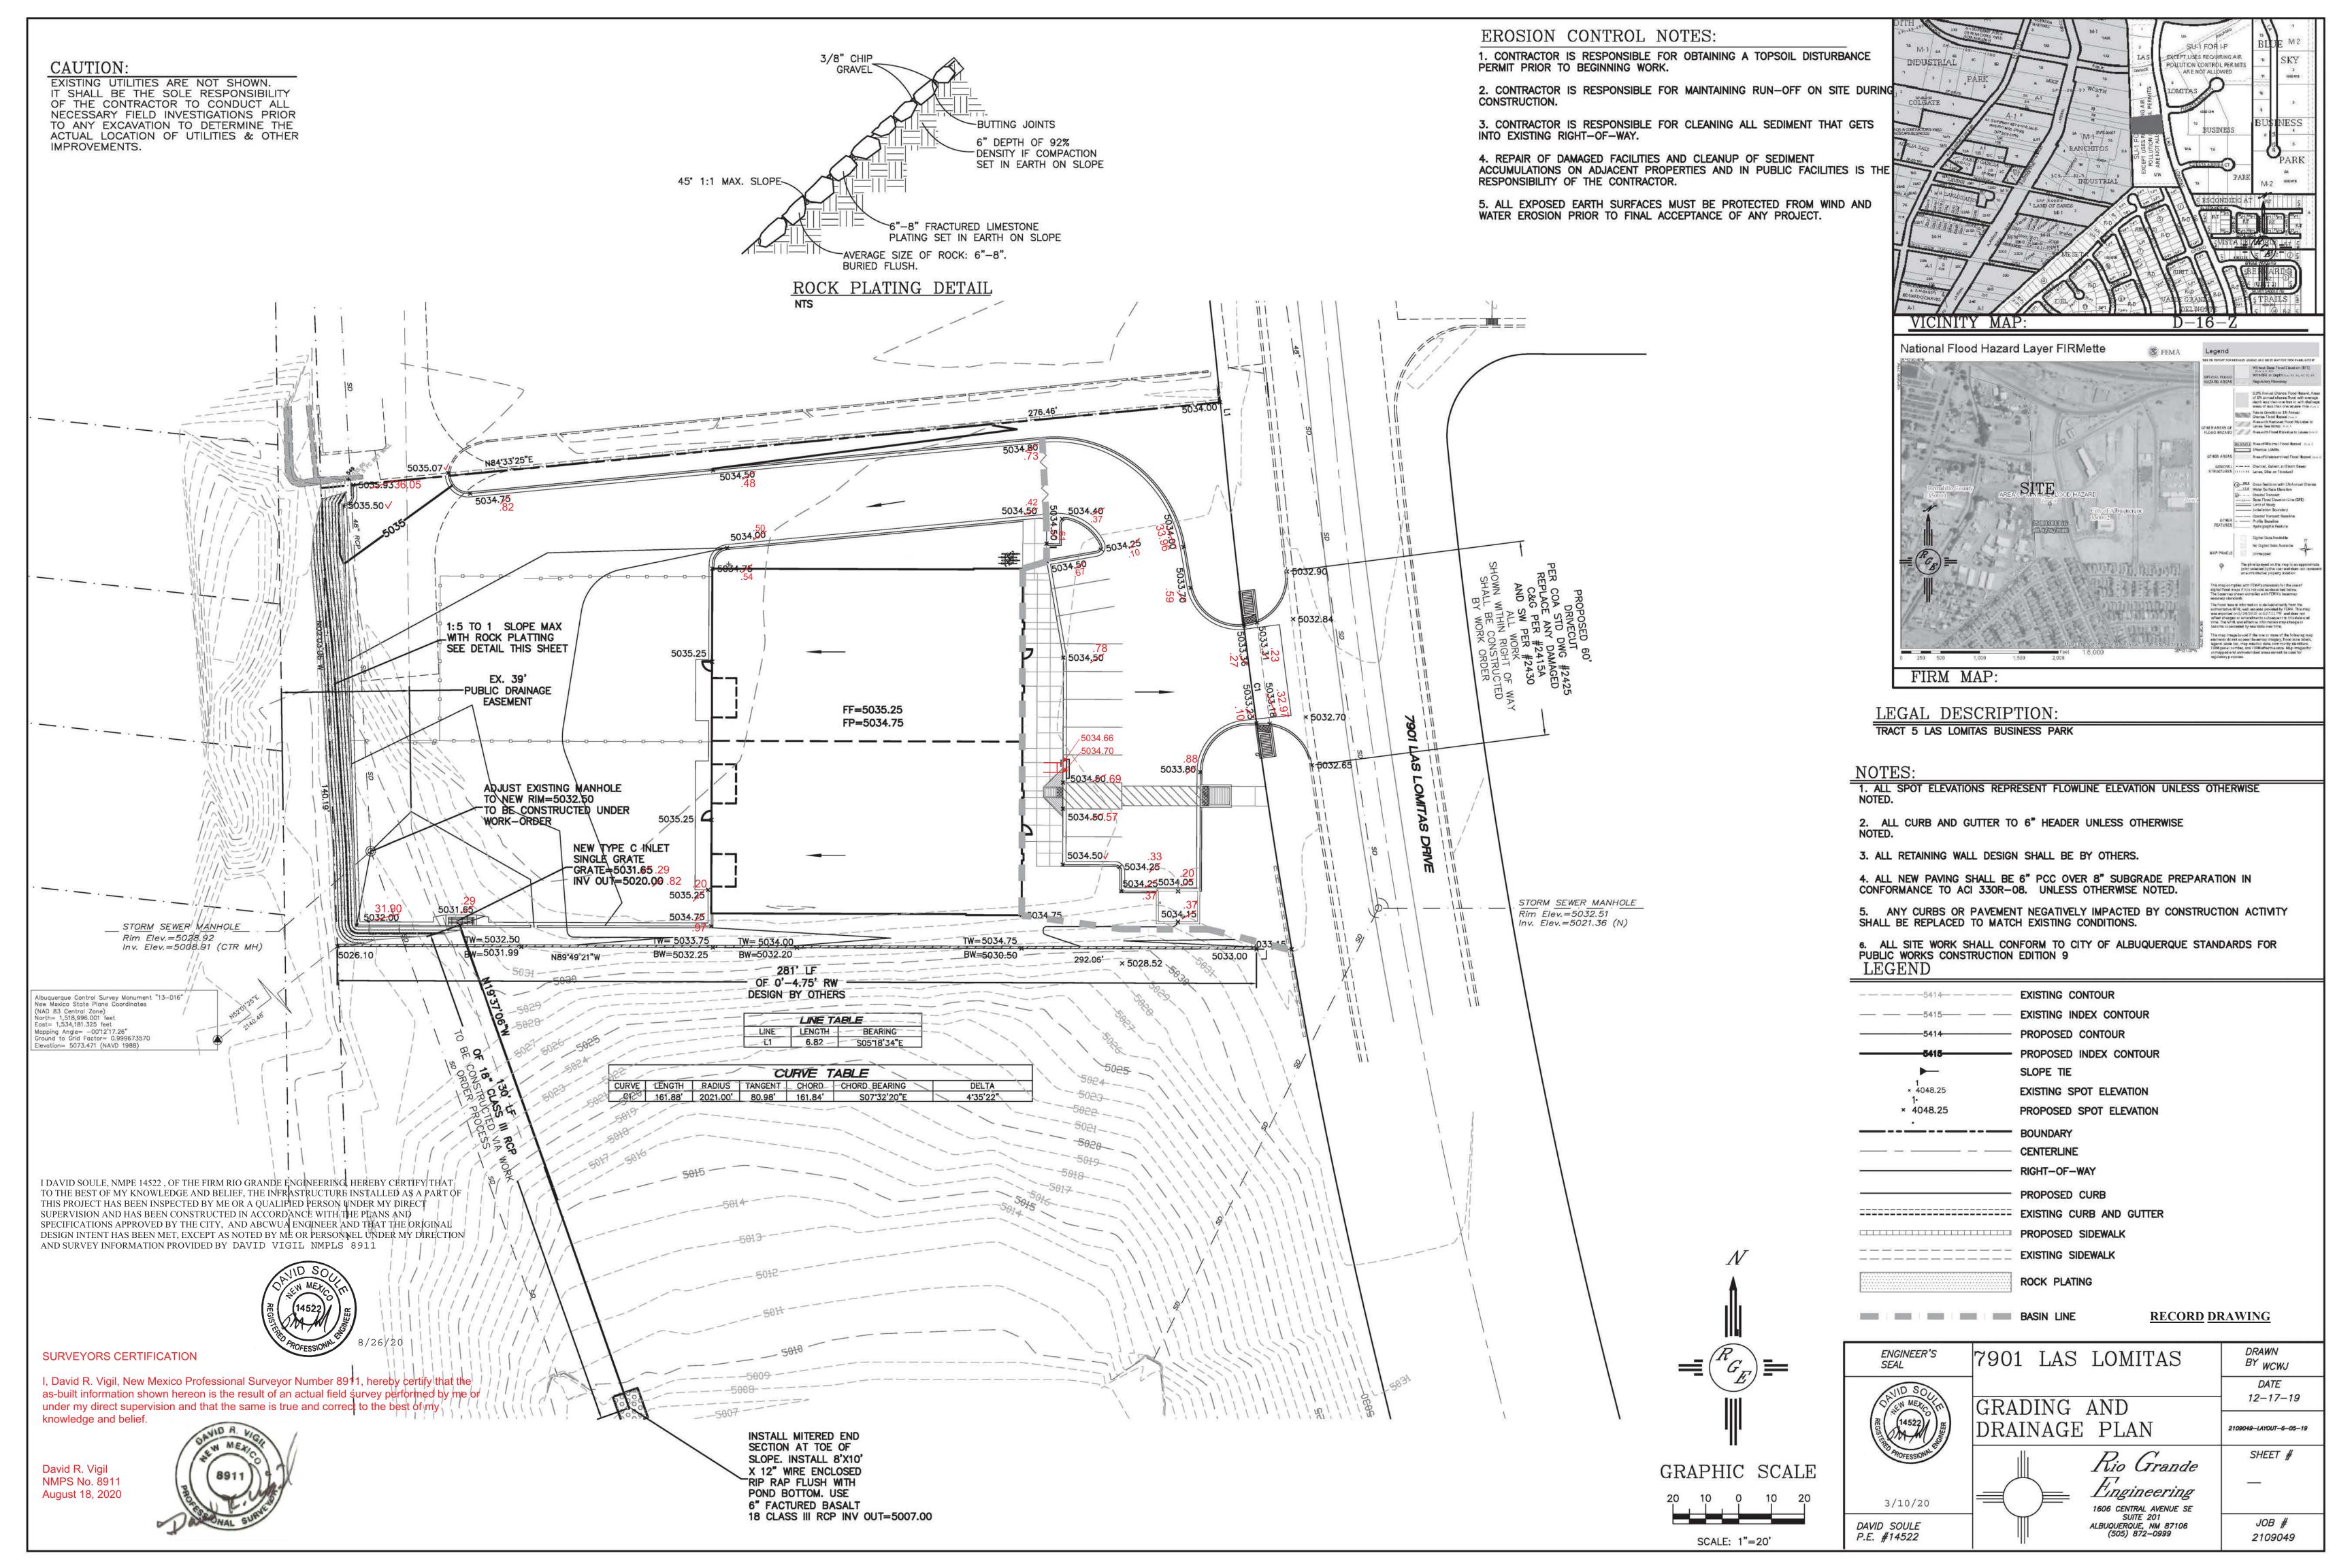

## CITY OF ALBUQUERQUE

Planning Department
Brennon Williams, Director

October 27, 2020

David Soule, P.E. Rio Grande Engineering PO Box 93924 Albuquerque, New Mexico 87199

Re: 7901 Las Lomitas NE

Request for Certificate of Occupancy - Permanant Grading and Drainage Plan Stamp Date: 3/10/20

Certification dated: 8/26/20 Drainage File: H19D040

Dear Mr. Soule,

Based solely on the Certification received 10/21/20 and subsequent site visit on 10/23/20, this certification is approved in support of Permanant Certificate of Occupancy by Hydrology.

### DRAINAGE AND TRANSPORTATION INFORMATION SHEET (REV 6/2018)

| Project Title: 7901 LAS LOMITAS                                                                                                                                                                                | Building Permit #:                                                              | Hydrology File #: D16D001I                                                        |
|----------------------------------------------------------------------------------------------------------------------------------------------------------------------------------------------------------------|---------------------------------------------------------------------------------|-----------------------------------------------------------------------------------|
| DRB#: EPC#:                                                                                                                                                                                                    |                                                                                 | Work Order#:                                                                      |
| Legal Description: 1ots 5 LAS LO                                                                                                                                                                               |                                                                                 |                                                                                   |
| City Address: 7901 LAS LOMITAS                                                                                                                                                                                 |                                                                                 |                                                                                   |
| Applicant: PETER PINEDA                                                                                                                                                                                        |                                                                                 | Contact:                                                                          |
| Address:Phone#:                                                                                                                                                                                                |                                                                                 | T                                                                                 |
|                                                                                                                                                                                                                |                                                                                 |                                                                                   |
| Other Contact: RIO GRANDE ENGIN                                                                                                                                                                                |                                                                                 | Contact:DAVID SOULE                                                               |
| Address: PO BOX 93924 ALB NM                                                                                                                                                                                   |                                                                                 |                                                                                   |
| Phone#: 505.321.9099                                                                                                                                                                                           | Fax#:                                                                           | E-mail: david@riograndeengineering.com                                            |
| TYPE OF DEVELOPMENT: PLAT                                                                                                                                                                                      | RESIDENCE DI                                                                    | RB SITE $X$ ADMIN SITE                                                            |
| Check all that Apply:                                                                                                                                                                                          |                                                                                 |                                                                                   |
| DEPARTMENT:  X HYDROLOGY/ DRAINAGE  TRAFFIC/ TRANSPORTATION                                                                                                                                                    | BUILDING P                                                                      | OVAL/ACCEPTANCE SOUGHT: PERMIT APPROVAL TE OF OCCUPANCY                           |
| TYPE OF SUBMITTAL:  X ENGINEER/ARCHITECT CERTIFICATIO PAD CERTIFICATION CONCEPTUAL G & D PLAN GRADING PLAN DRAINAGE REPORT                                                                                     | SITE PLAN                                                                       | RY PLAT APPROVAL<br>FOR SUB'D APPROVAL<br>FOR BLDG. PERMIT APPROVAL<br>F APPROVAL |
| DRAINAGE MASTER PLAN  FLOODPLAIN DEVELOPMENT PERMIT  ELEVATION CERTIFICATE  CLOMR/LOMR  TRAFFIC CIRCULATION LAYOUT (TCI  TRAFFIC IMPACT STUDY (TIS)  STREET LIGHT LAYOUT  OTHER (SPECIFY)  PRE-DESIGN MEETING? | APPLIC FOUNDATIO GRADING P SO-19 APPR PAVING PEI GRADING/ F WORK ORDE CLOMR/LOM | RMIT APPROVAL<br>PAD CERTIFICATION<br>ER APPROVAL                                 |
| IS THIS A RESUBMITTAL?: X Yes1                                                                                                                                                                                 | OTHER (SPI                                                                      | ECIFY)                                                                            |
| DATE SUBMITTED:                                                                                                                                                                                                |                                                                                 |                                                                                   |
| COA STAFF:                                                                                                                                                                                                     | ELECTRONIC SUBMITTAL RECEIVED: FEE PAID:                                        |                                                                                   |