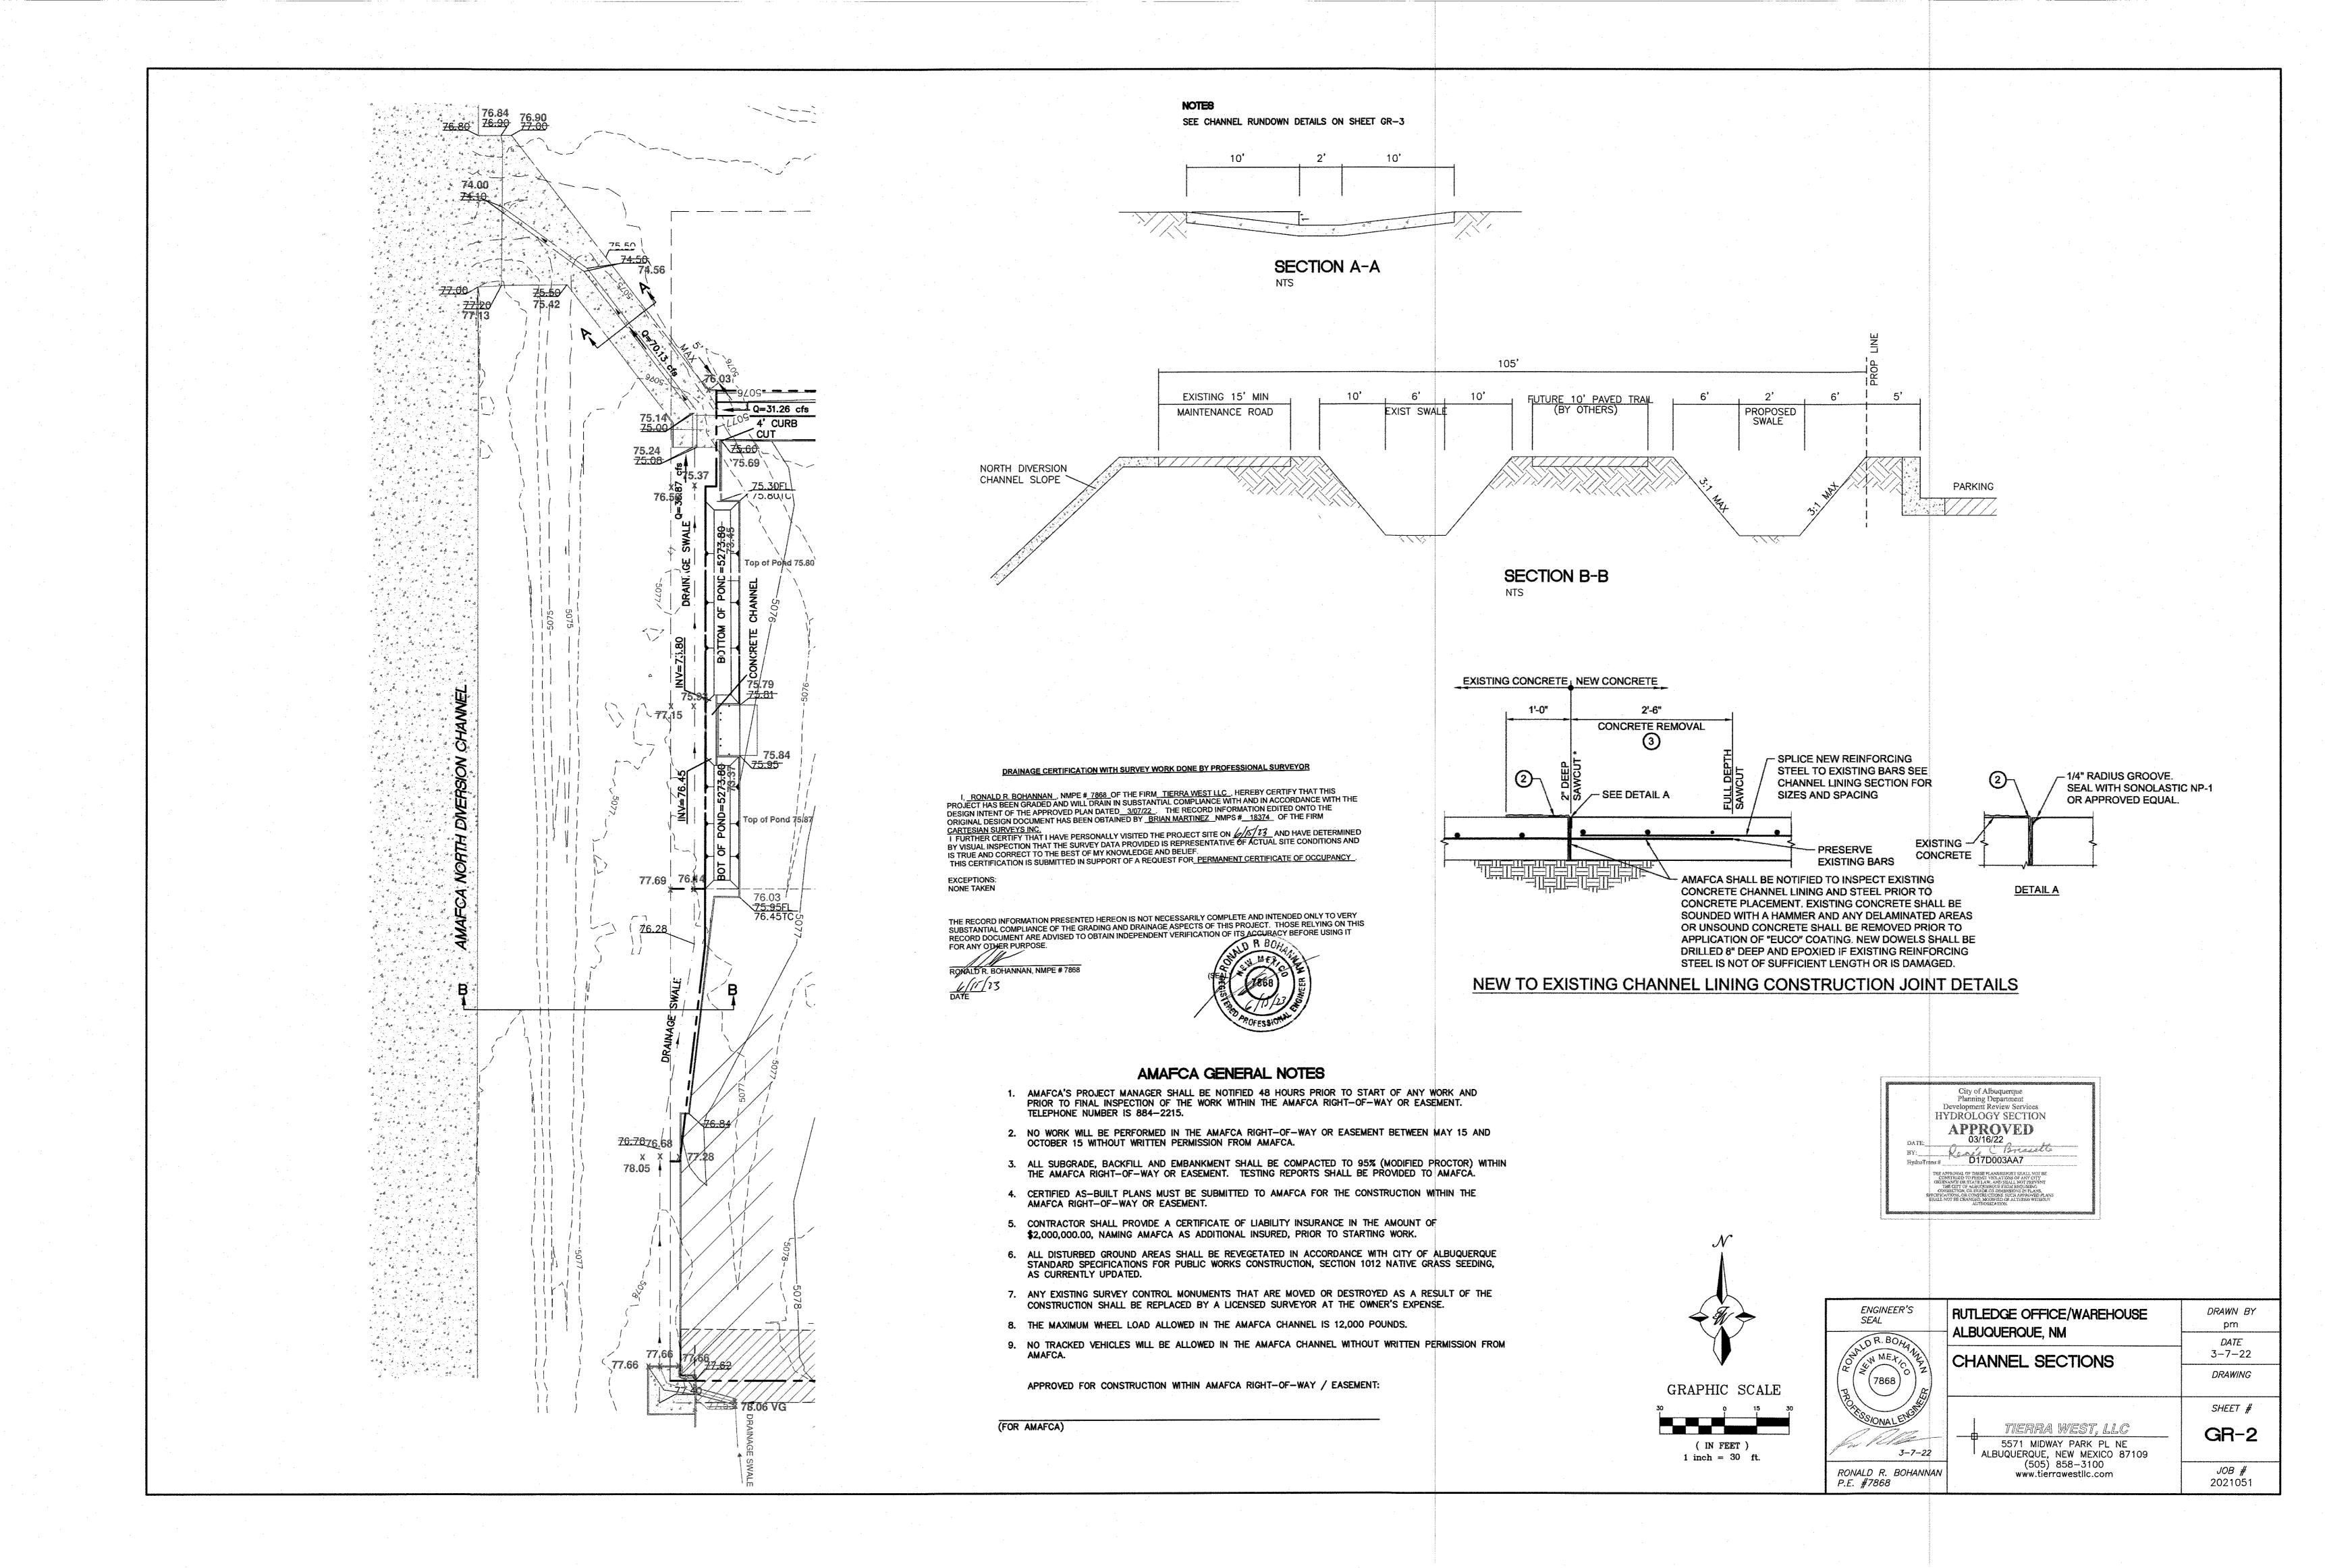

ROOF DRAIN (REF. ARCHITECTURAL SHEETS) 2 ROOF DRAIN (REF. ARCHITECTURAL SHEETS) **(4)** CONCRETE RUNDOWN TO BE CONSTRUCTED PER AMAFCA STANDARS IN THE NORTH

ENGINEER'S DRAWN BY RUTLEDGE OFFICE/WAREHOUSE SEAL pm ALBUQUERQUE, NM UR. BON DATE 3-7-22 WN MEY RUTLEDGE SPEC BUILDING DRAWING GRADING AND DRAINAGE PLAN 7868 SHEET # COSTONAL END TIERRA WEST, LLC GR-1 1 C- Martin 5571 MIDWAY PARK PL NE 3-7-22 ALBUQUERQUE, NEW MEXICO 87109 (505) 858-3100 JOB # RONALD R. BOHANNAN www.tierrawestllc.com 2021051 P.E. **#**7868