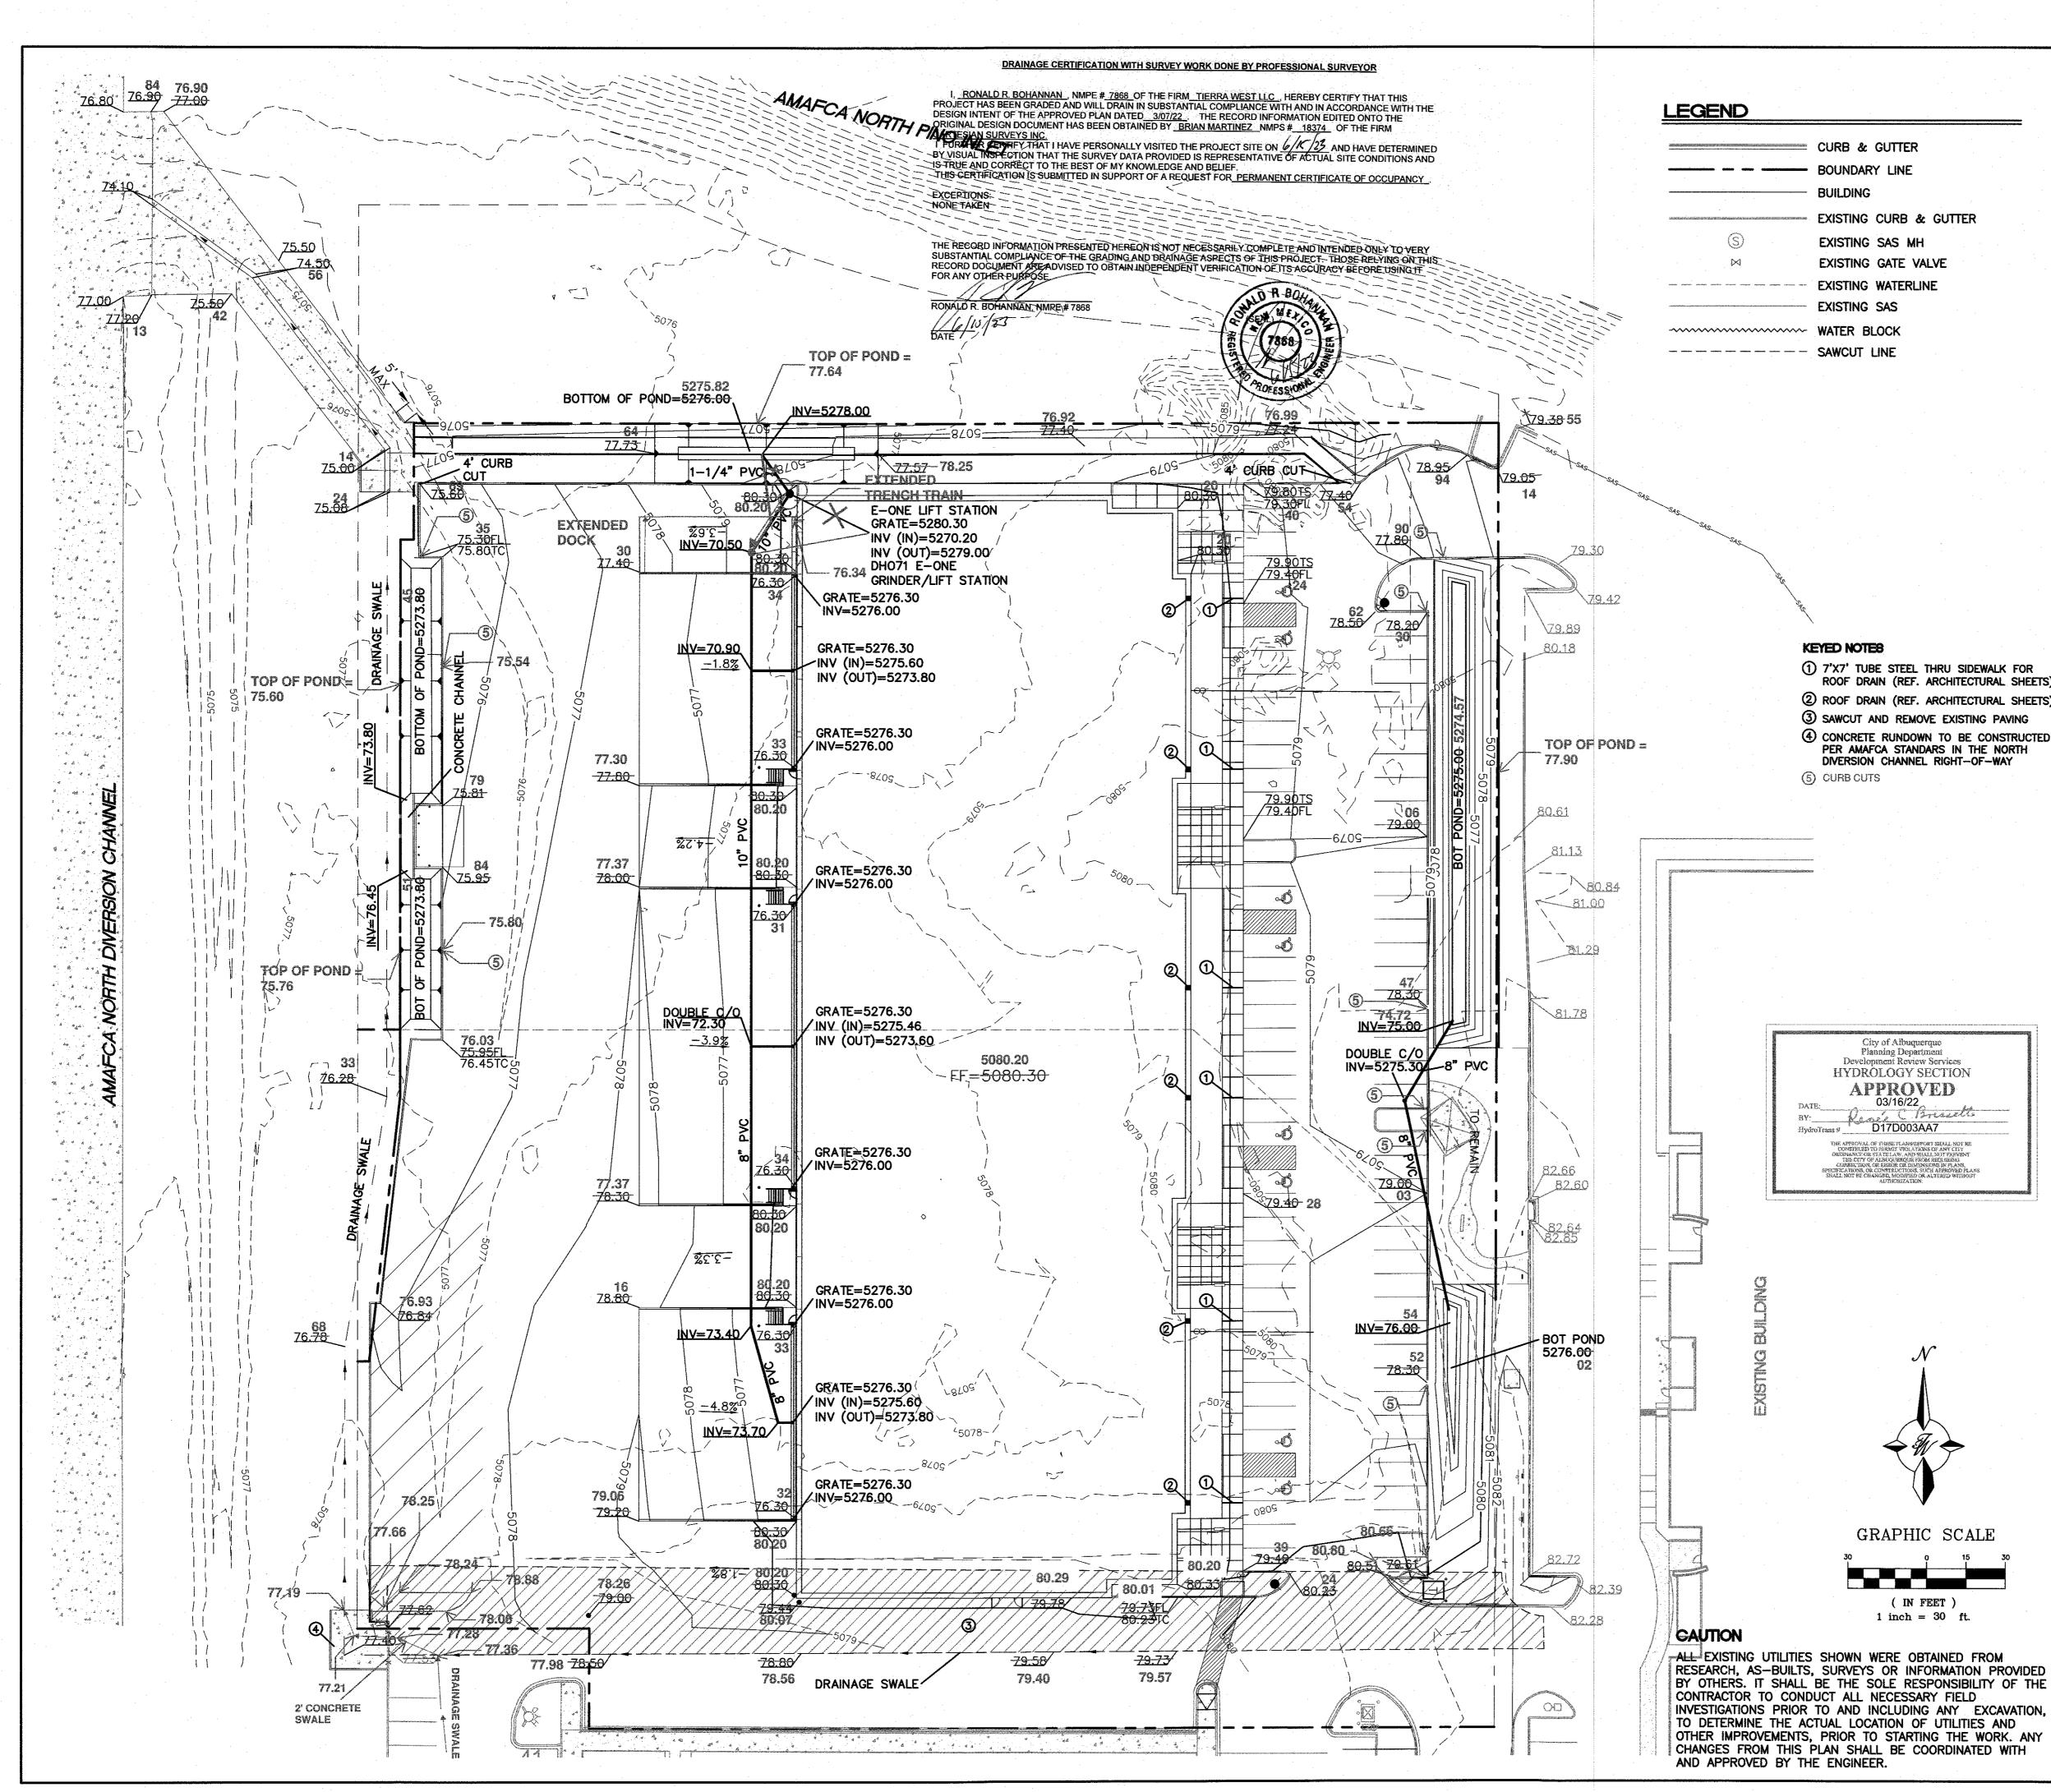

ROOF DRAIN (REF. ARCHITECTURAL SHEETS) 2 ROOF DRAIN (REF. ARCHITECTURAL SHEETS) **(4)** CONCRETE RUNDOWN TO BE CONSTRUCTED PER AMAFCA STANDARS IN THE NORTH

ENGINEER'S DRAWN BY RUTLEDGE OFFICE/WAREHOUSE SEAL pm ALBUQUERQUE, NM UR. BON DATE 3-7-22 WN MEY RUTLEDGE SPEC BUILDING DRAWING GRADING AND DRAINAGE PLAN 7868 SHEET # COSTONAL END TIERRA WEST, LLC GR-1 1 C- Martin 5571 MIDWAY PARK PL NE 3-7-22 ALBUQUERQUE, NEW MEXICO 87109 (505) 858-3100 JOB # RONALD R. BOHANNAN www.tierrawestllc.com 2021051 P.E. **#**7868