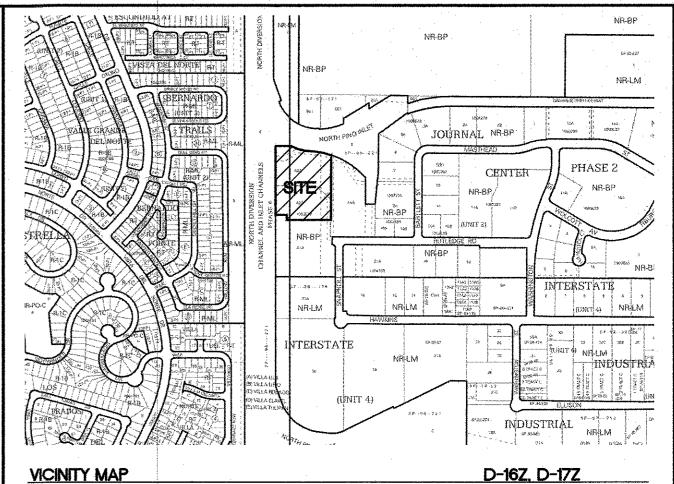

| FLOOD PLAN DEVELOPMENT PERMIT                                                 |
| PRE-DESIGN MEETING?                                                                                                                                | OTHER (SPECIFY)                                                               |
| DATE SUBMITTED: 06.15.2023                                                                                                                         |                                                                               |



ROOF DRAIN (REF. ARCHITECTURAL SHEETS) 2 ROOF DRAIN (REF. ARCHITECTURAL SHEETS) **(4)** CONCRETE RUNDOWN TO BE CONSTRUCTED PER AMAFCA STANDARS IN THE NORTH







## FLOOD MAP

### NOTICE TO CONTRACTORS

- 1. AN EXCAVATION/CONSTRUCTION PERMIT WILL BE REQUIRED BEFORE BEGINNING ANY WORK WITHIN CITY RIGHT-OF-WAY.
- 2. ALL WORK DETAILED ON THESE PLANS TO BE PERFORMED, EXCEPT AS OTHERWISE STATED OR PROVIDED HERON, SHALL BE CONSTRUCTED IN ACCORDANCE WITH CITY OF RIO RANCHO STANDARD SPECIFICATIONS FOR PUBLIC WORKS CONSTRUCTION.
- 3. TWO WORKING DAYS PRIOR TO ANY EXCAVATION. CONTRACTOR MUST CONTACT LINE LOCATING SERVICE, 765-1234, FOR LOCATION OF EXISTING UTILITIES.
- 4. PRIOR TO CONSTRUCTION, THE CONTRACTOR SHALL EXCAVATE AND VERIFY THE HORIZONTAL AND VERTICAL LOCATIONS OF ALL CONNECTIONS. SHOULD A CONFLICT EXIST, THE CONTRACTOR SHALL NOTIFY THE ENGINEER SO THAT THE CONFLICT CAN BE RESOLVED WITH A MINIMUM AMOUNT OF DELAY.
- 5. BACKFILL COMPACTION SHA