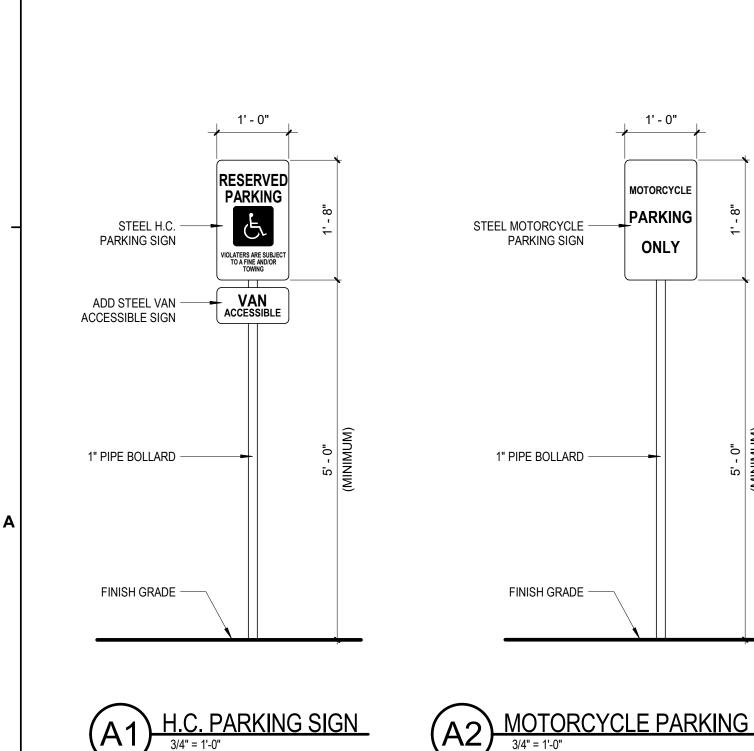

## SITE AREA

1.08 ACRES (47,069 SF)

**PROJECT AREA** .21 ACRES (9,134 SF)

1

4

(A2) MOTORCYCLE PARKING SIGN

2

| BUILDING AREA                       |                                        | PARKING CALCULATIONS                                           |  |
|-------------------------------------|----------------------------------------|----------------------------------------------------------------|--|
| PRE-ENGINEERED MTL. E<br>WAREHOUSE: | BLDG (NEW):<br>2.200 SF                | TOTAL REQUIRED AUTO PARKING:                                   |  |
| WAREHOUSE.                          | 2,200 3F                               | OFFICE (EXIST'G BLDG): (1/200 SF) 2,760 SF = 14 SPACE          |  |
| EXISTING BUILDING:                  |                                        | MANUFACTURING (EXIST'G BLDG): (1/1,000 SF) 1,175 SF = 2 SPAC   |  |
| OFFICE:                             | 2,760 SF                               | WAREHOUSE (NEW & EXIST'G BLDG): (1/2,000 SF) 8,905 SF = 5 SPAC |  |
| MANUFACTURING                       | 1,175 SF                               |                                                                |  |
| WAREHOUSE: 6,705 SF                 | TOTAL AUTO PARKING REQUIRED: = 21 SPAC |                                                                |  |
|                                     |                                        | TOTAL MOTORCYCLE PARKING REQUIRED: = 1 SPA                     |  |
| TOTAL AREA                          | 12,840 SF                              |                                                                |  |
|                                     |                                        | TOTAL PARKING SPACES PROVIDED:                                 |  |
|                                     |                                        | 9' - 0" x 20' - 0" AUTO: 20 SPACE                              |  |
|                                     |                                        | 9' - 0" x 20' - 0" HC AUTO SPACE (VAN ACCES) 1 SPAC            |  |
|                                     |                                        | 4' - 0" x 8' - 0" MOTORSCYCLE: 1 SPAC                          |  |