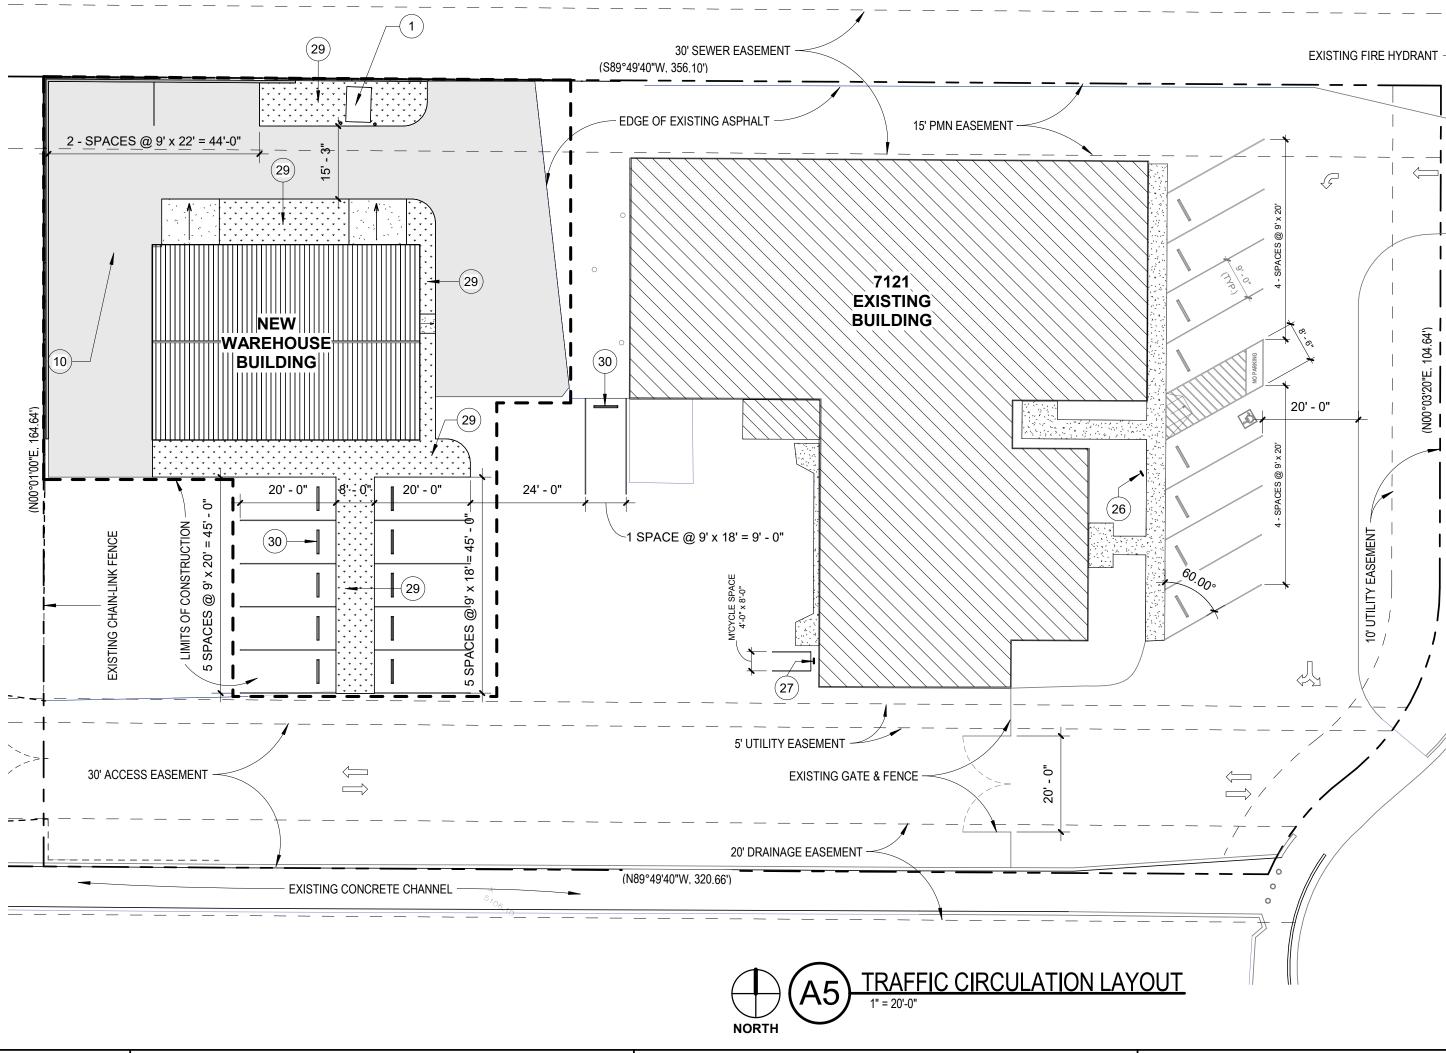

1. Please identify and dimension existing sidewalk, drive pads, and handicap access ramp and anything that influences the parking and circulation on the site.

Please dimension the width between the parking stall and existing fence.

Identify if the parking at the existing building will be restriped or is existing. The handicap ramp should be located on the sidewalk and not in the handicap

PO Box 1293

- Albuquerque

New Mexico 87103

- All one-way vehicular paths require pavement directional markings and a posted **"Do Not Enter"** sign at the point of egress. Please show detail and location of posted signs.
- List radii for all curves shown; for passenger vehicles, the minimum end island radius for passenger vehicles is 15 ft. Radius for delivery trucks, fire trucks, etc. is 25 ft. or larger.

COA STAFF: ELECTRONIC SUBMITTAL RECEIVED:

THIS PROJECT CONSISTS OF THE ADDITION OF AN UNCONDITIONED, 2,000 SQUARE FOOT, PRE-ENGINEERED, METAL BUILDING TO SERVE AS A WAREHOUSE (STORAGE) BUILDING FOR THE EXISTING, MAIN BUILDING ON THIS SITE. THE PARKING FOR THE SITE WIL MAINTAIN THE EXISTING SEVEN (7) PARKING SPACES AT THE FRONT OF THE BUILDING (1 OF WHICH IS THE REQUIRED HANDICAPPED SPACE) AND THE REST OF THE REQUIRED SPACES WILL BE RECONFIGURED AT THE REAR OF THE MAIN BUILDING, INCLUDING THE ADDITIONAL TWO (2) PARKING SPACES FOR THE NEW WAREHOUSE BUILDING.

THIS PROJECT HAS NO IMPACT ON ANY ADJACENT SITES. AS WELL AS THE SMALL SITE TO THE WEST WHICH IS SERVED BY AN EXISTING 30' ACCESS EASEMENT. THE SITE TO THE WEST IS OWNED BY THE OWNER OF THIS SITE.

3