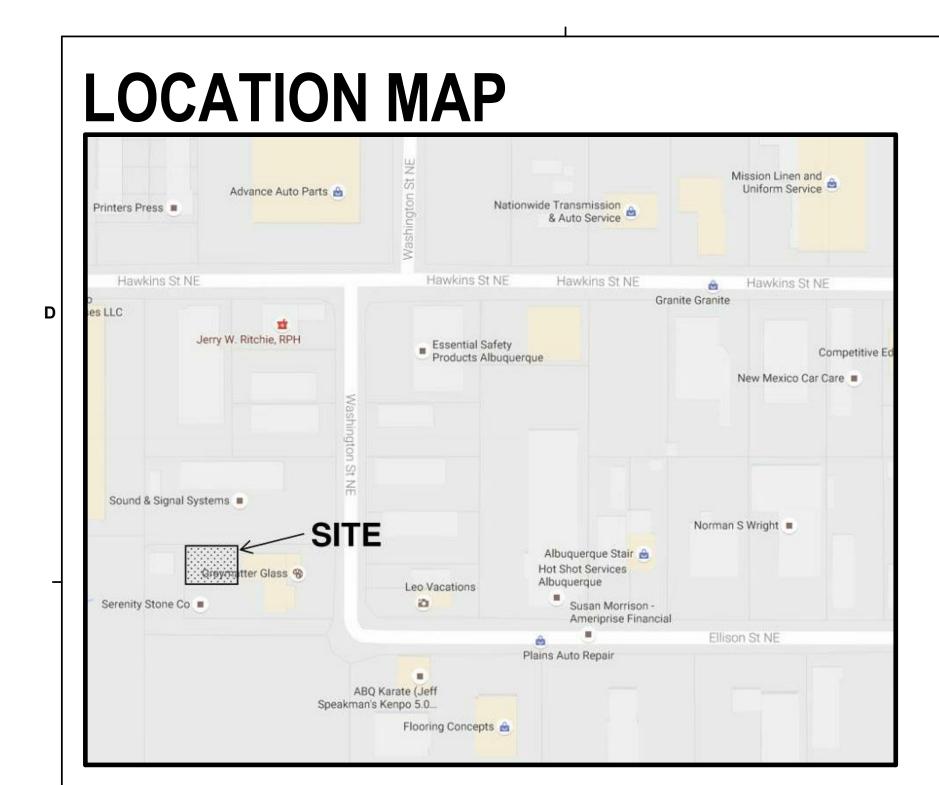

### Re: 7121 Washington (Harroun) 7121 Washington Ave. NE Traffic Circulation Layout Architect's Stamp 11-21-16 (D17-D016)

Dear Mr. Case,

2.

3.

4.

Based upon the information provided in your submittal received 11-21-16, the above referenced plan cannot be approved for Building Permit until the following comments are addressed: