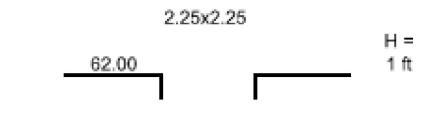

## **EXISTING DRAINAGE:**

A MAJORITY OF THIS SITE IS CURRENTLY VACANT (APPROXIMATELY 2.3765 acres) WITH A PORTION (APPROXIMATELY 0.2866 acres) BEING USED AS A TEMPORARY PARKING AREA. THE SITE IS LOCATED TO THE SOUTH OF ELLISON, WEST OF I-25 AND EAST OF JEFFERSON STREET. THE SITE DRAINS FROM NORTHEAST TO SOUTHWEST. EXCESS RUN-OFF IS DIRECTED INTO AN EXISTING DETENTION PONDING AREA THAT INCLUDES AN EXISTING DROP INLET WHICH SERVES AS AN OUTLET THAT DELIVERS FLOWS INTO THE ADJACENT CONCRETE LINED CHANNEL KNOWN AS THE "SOUTH PINO ARROYO". REFERRING TO DETAIL "A" ON THIS SHEET THE DROP INLET HAS A CAPACITY OF APPROXIMATELY 16.7 cfs. EXCESS FLOWS ENTERING THE DETENTION POND WILL ENTER THE ADJACENT LINED CHANNEL VIA AN EXISTING CONCRETE LINED WEIR WHICH PRIDES A CAPACITY OF ALMOST 32 cfs (SEE DETAIL "B" THIS SHEET).

Drop Inlet (2.25' square w/20-1" bars) Qcap-orif = C(Ao)((2gh)^0.5) 3.4616.7 Qcap-orif =

DETAIL "A"