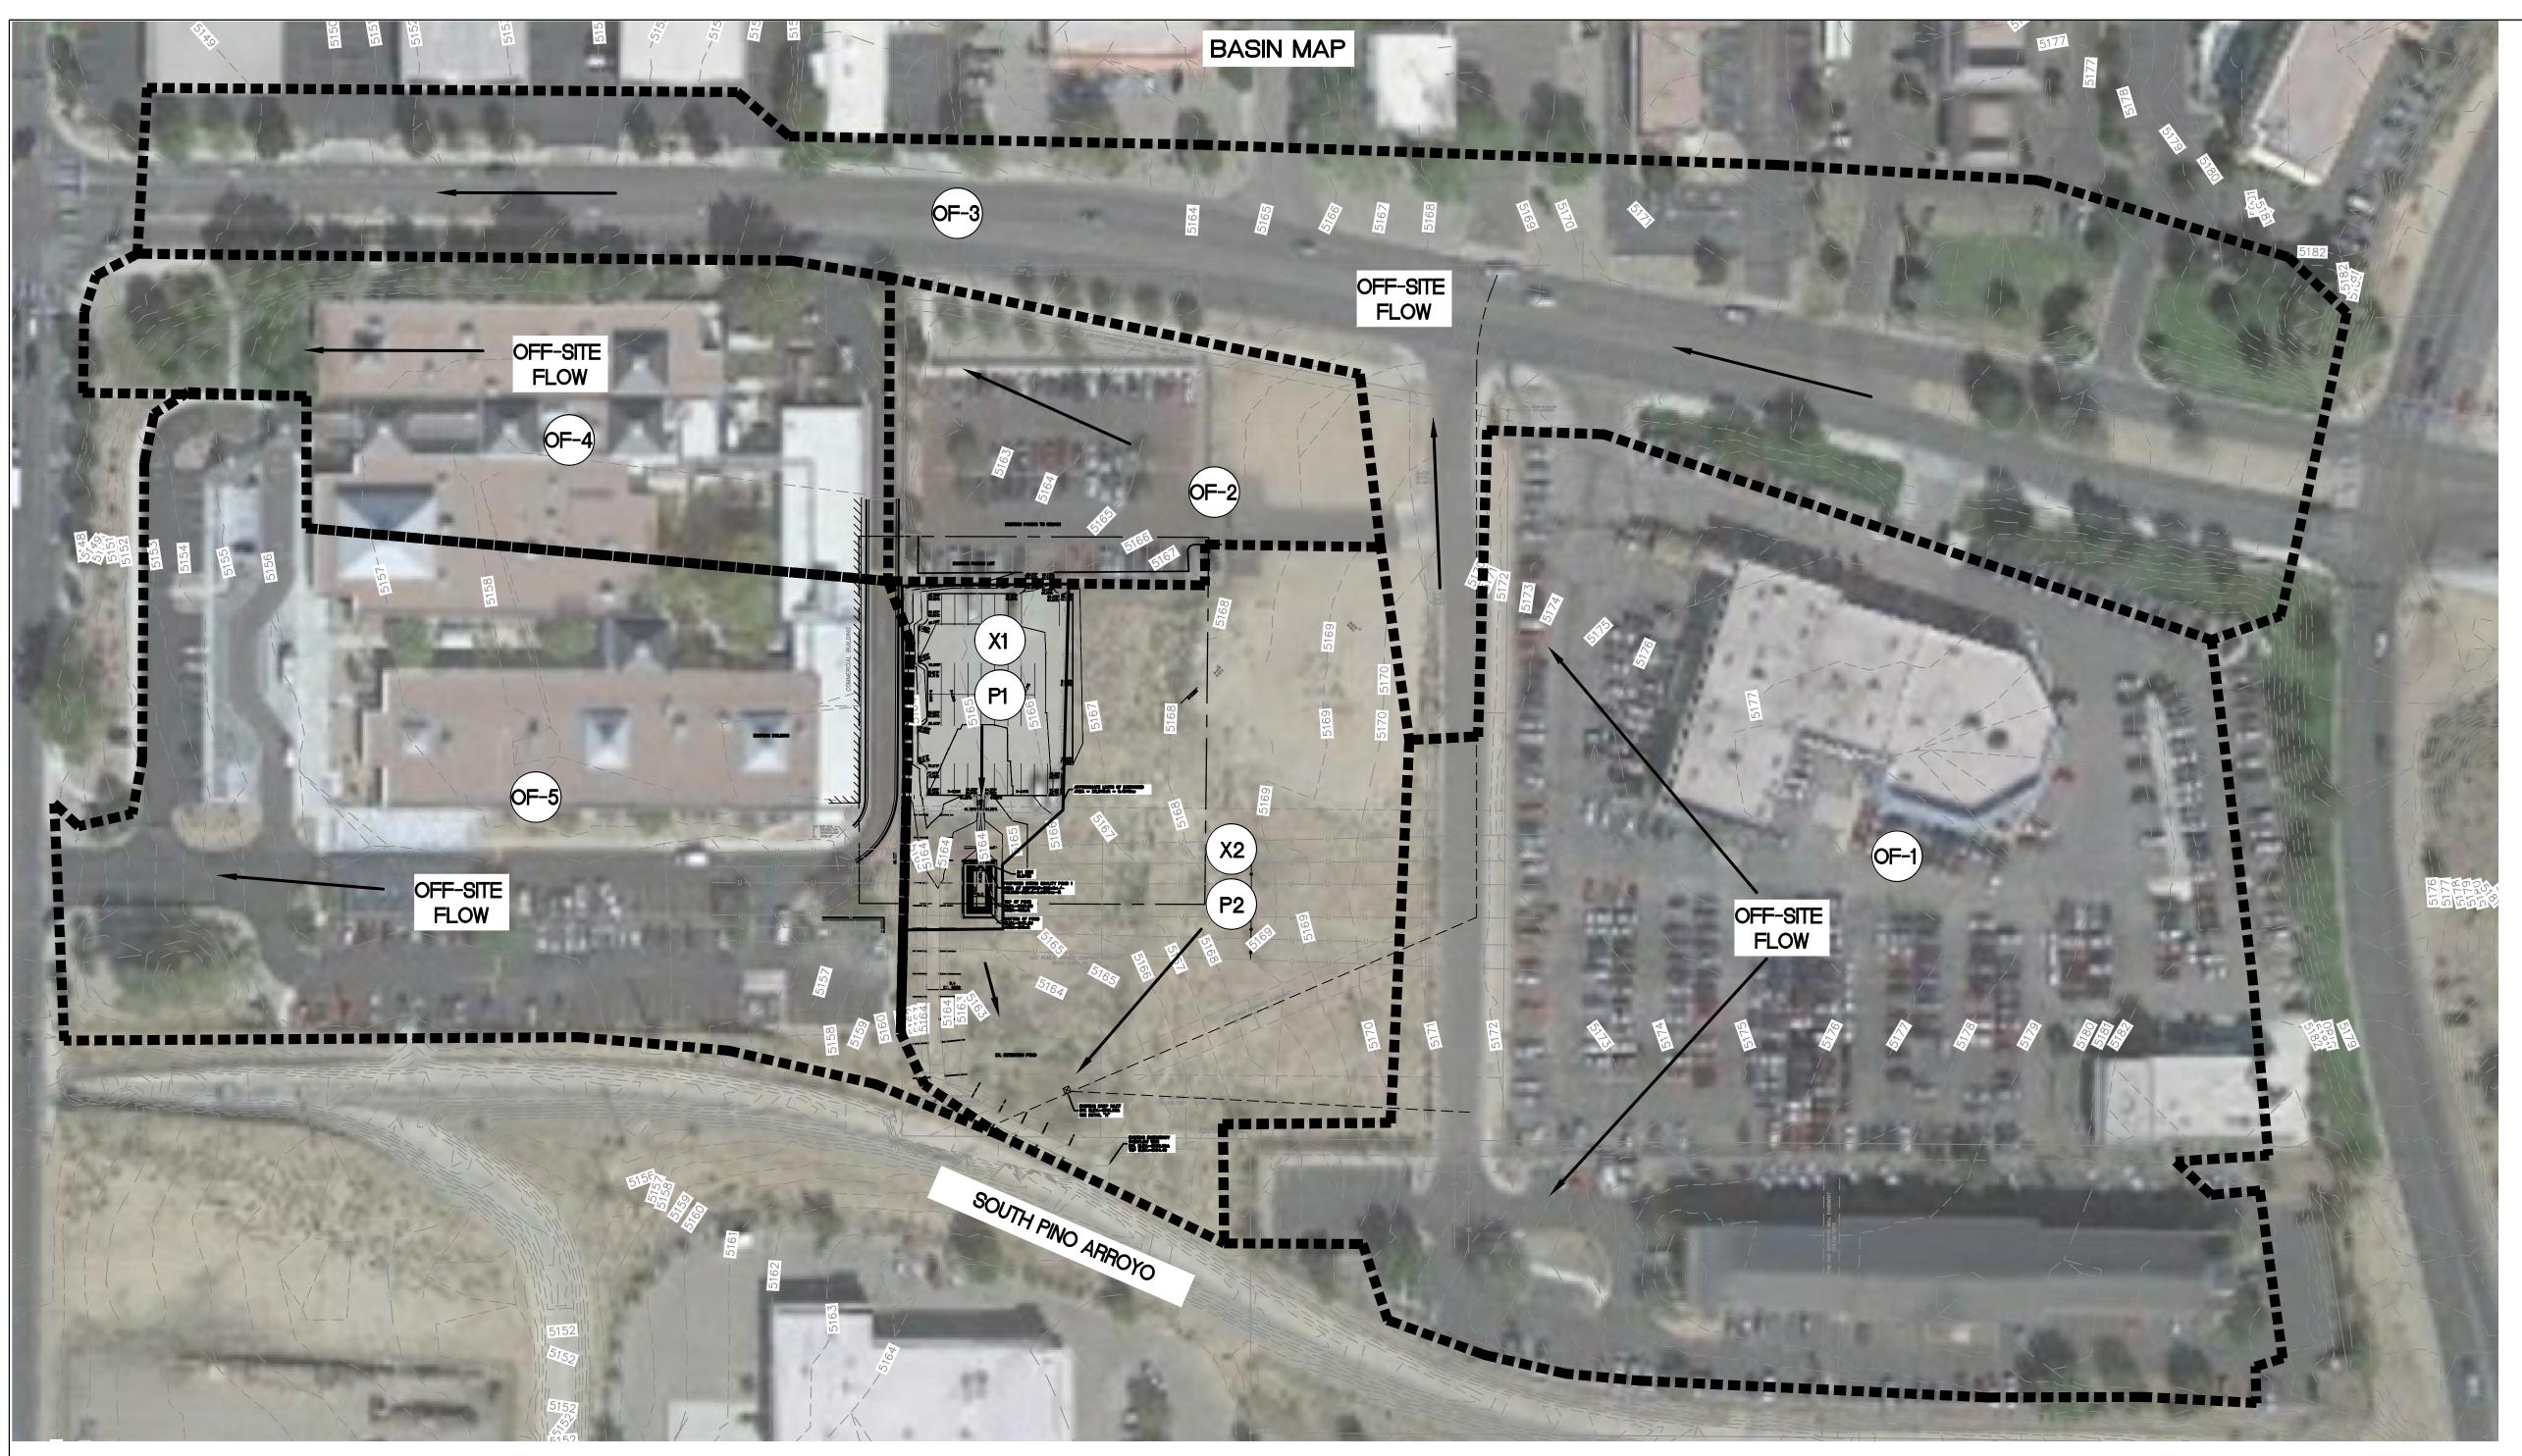

# PROPOSED DRAINAGE:

THE TEMPORARY PARKING AREA WILL BE PAVED, NEW CURB & GUTTER AND A VALLEY GUTTER WILL BE INSTALLED TO CONTAIN RUN-OFF GENERATED ACROSS THE PARKING AREA AND DIRECT FLOWS AWAY FROM AN EXISTING RETAINING WALL AND INTO A NEW DETENTION POND THAT WILL ACCOMMODATE A STORM WATER QUALITY VOLUME OF APPROXIMATELY 325 cft. A NEW COBBLE LINED SWALE WILL BE INSTALLED TO CONVEY RUN-OFF FROM THE NEWLY PAVED PARKING AREA INTO THE NEW STORM WATER QUALITY DETENTION POND.

DRAINAGE ACROSS THE REMAINING VACANT AREA WILL MAINTAIN PRE-DEVELOPMENT

FLOW PATHS, OUTFALL LOCATIONS AND DISCHARGE CAPACITIES.

## **EXISTING DRAINAGE:**

A MAJORITY OF THIS SITE IS CURRENTLY VACANT (APPROXIMATELY 2.3765 acres) WITH A PORTION (APPROXIMATELY 0.2866 acres) BEING USED AS A TEMPORARY PARKING AREA. THE SITE IS LOCATED TO THE SOUTH OF ELLISON, WEST OF I-25 AND EAST OF JEFFERSON STREET. THE SITE DRAINS FROM NORTHEAST TO SOUTHWEST. EXCESS RUN-OFF IS DIRECTED INTO AN EXISTING DETENTION PONDING AREA THAT INCLUDES AN EXISTING DROP INLET WHICH SERVES AS AN OUTLET THAT DELIVERS FLOWS INTO THE ADJACENT CONCRETE LINED CHANNEL KNOWN AS THE "SOUTH PINO ARROYO". REFERRING TO DETAIL "A" ON THIS SHEET THE DROP INLET HAS A CAPACITY OF APPROXIMATELY 16.7 cfs. EXCESS FLOWS ENTERING THE DETENTION POND WILL ENTER THE ADJACENT LINED CHANNEL VIA AN EXISTING CONCRETE LINED WEIR WHICH PRIDES A CAPACITY OF ALMOST 32 cfs (SEE DETAIL "B" THIS SHEET).