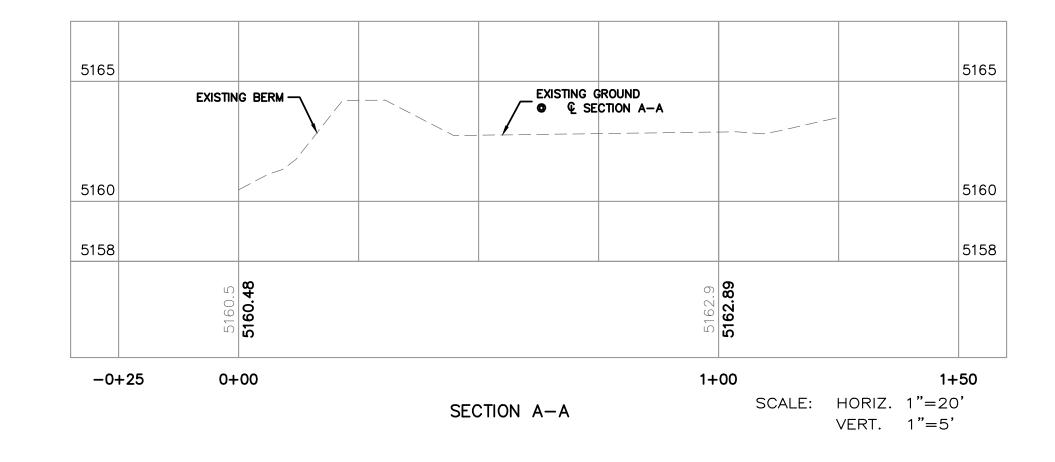

## **EXISTING DRAINAGE:**

A MAJORITY OF THIS SITE IS CURRENTLY VACANT (APPROXIMATELY 2.3765 acres) WITH A PORTION (APPROXIMATELY 0.2866 acres) BEING USED AS A TEMPORARY PARKING AREA. THE SITE IS LOCATED TO THE SOUTH OF ELLISON, WEST OF I-25 AND EAST OF JEFFERSON STREET. THE SITE DRAINS FROM NORTHEAST TO SOUTHWEST. EXCESS RUN-OFF IS DIRECTED INTO AN EXISTING DETENTION PONDING AREA THAT INCLUDES AN EXISTING DROP INLET WHICH SERVES AS AN OUTLET THAT DELIVERS FLOWS INTO THE ADJACENT CONCRETE LINED CHANNEL KNOWN AS THE "SOUTH PINO ARROYO". REFERRING TO DETAIL "A" ON THIS SHEET THE DROP INLET HAS A CAPACITY OF APPROXIMATELY 16.7 cfs. EXCESS FLOWS ENTERING THE DETENTION POND WILL ENTER THE ADJACENT LINED CHANNEL VIA AN EXISTING CONCRETE LINED WEIR WHICH PRIDES A CAPACITY OF ALMOST 32 cfs (SEE DETAIL "B" THIS SHEET).