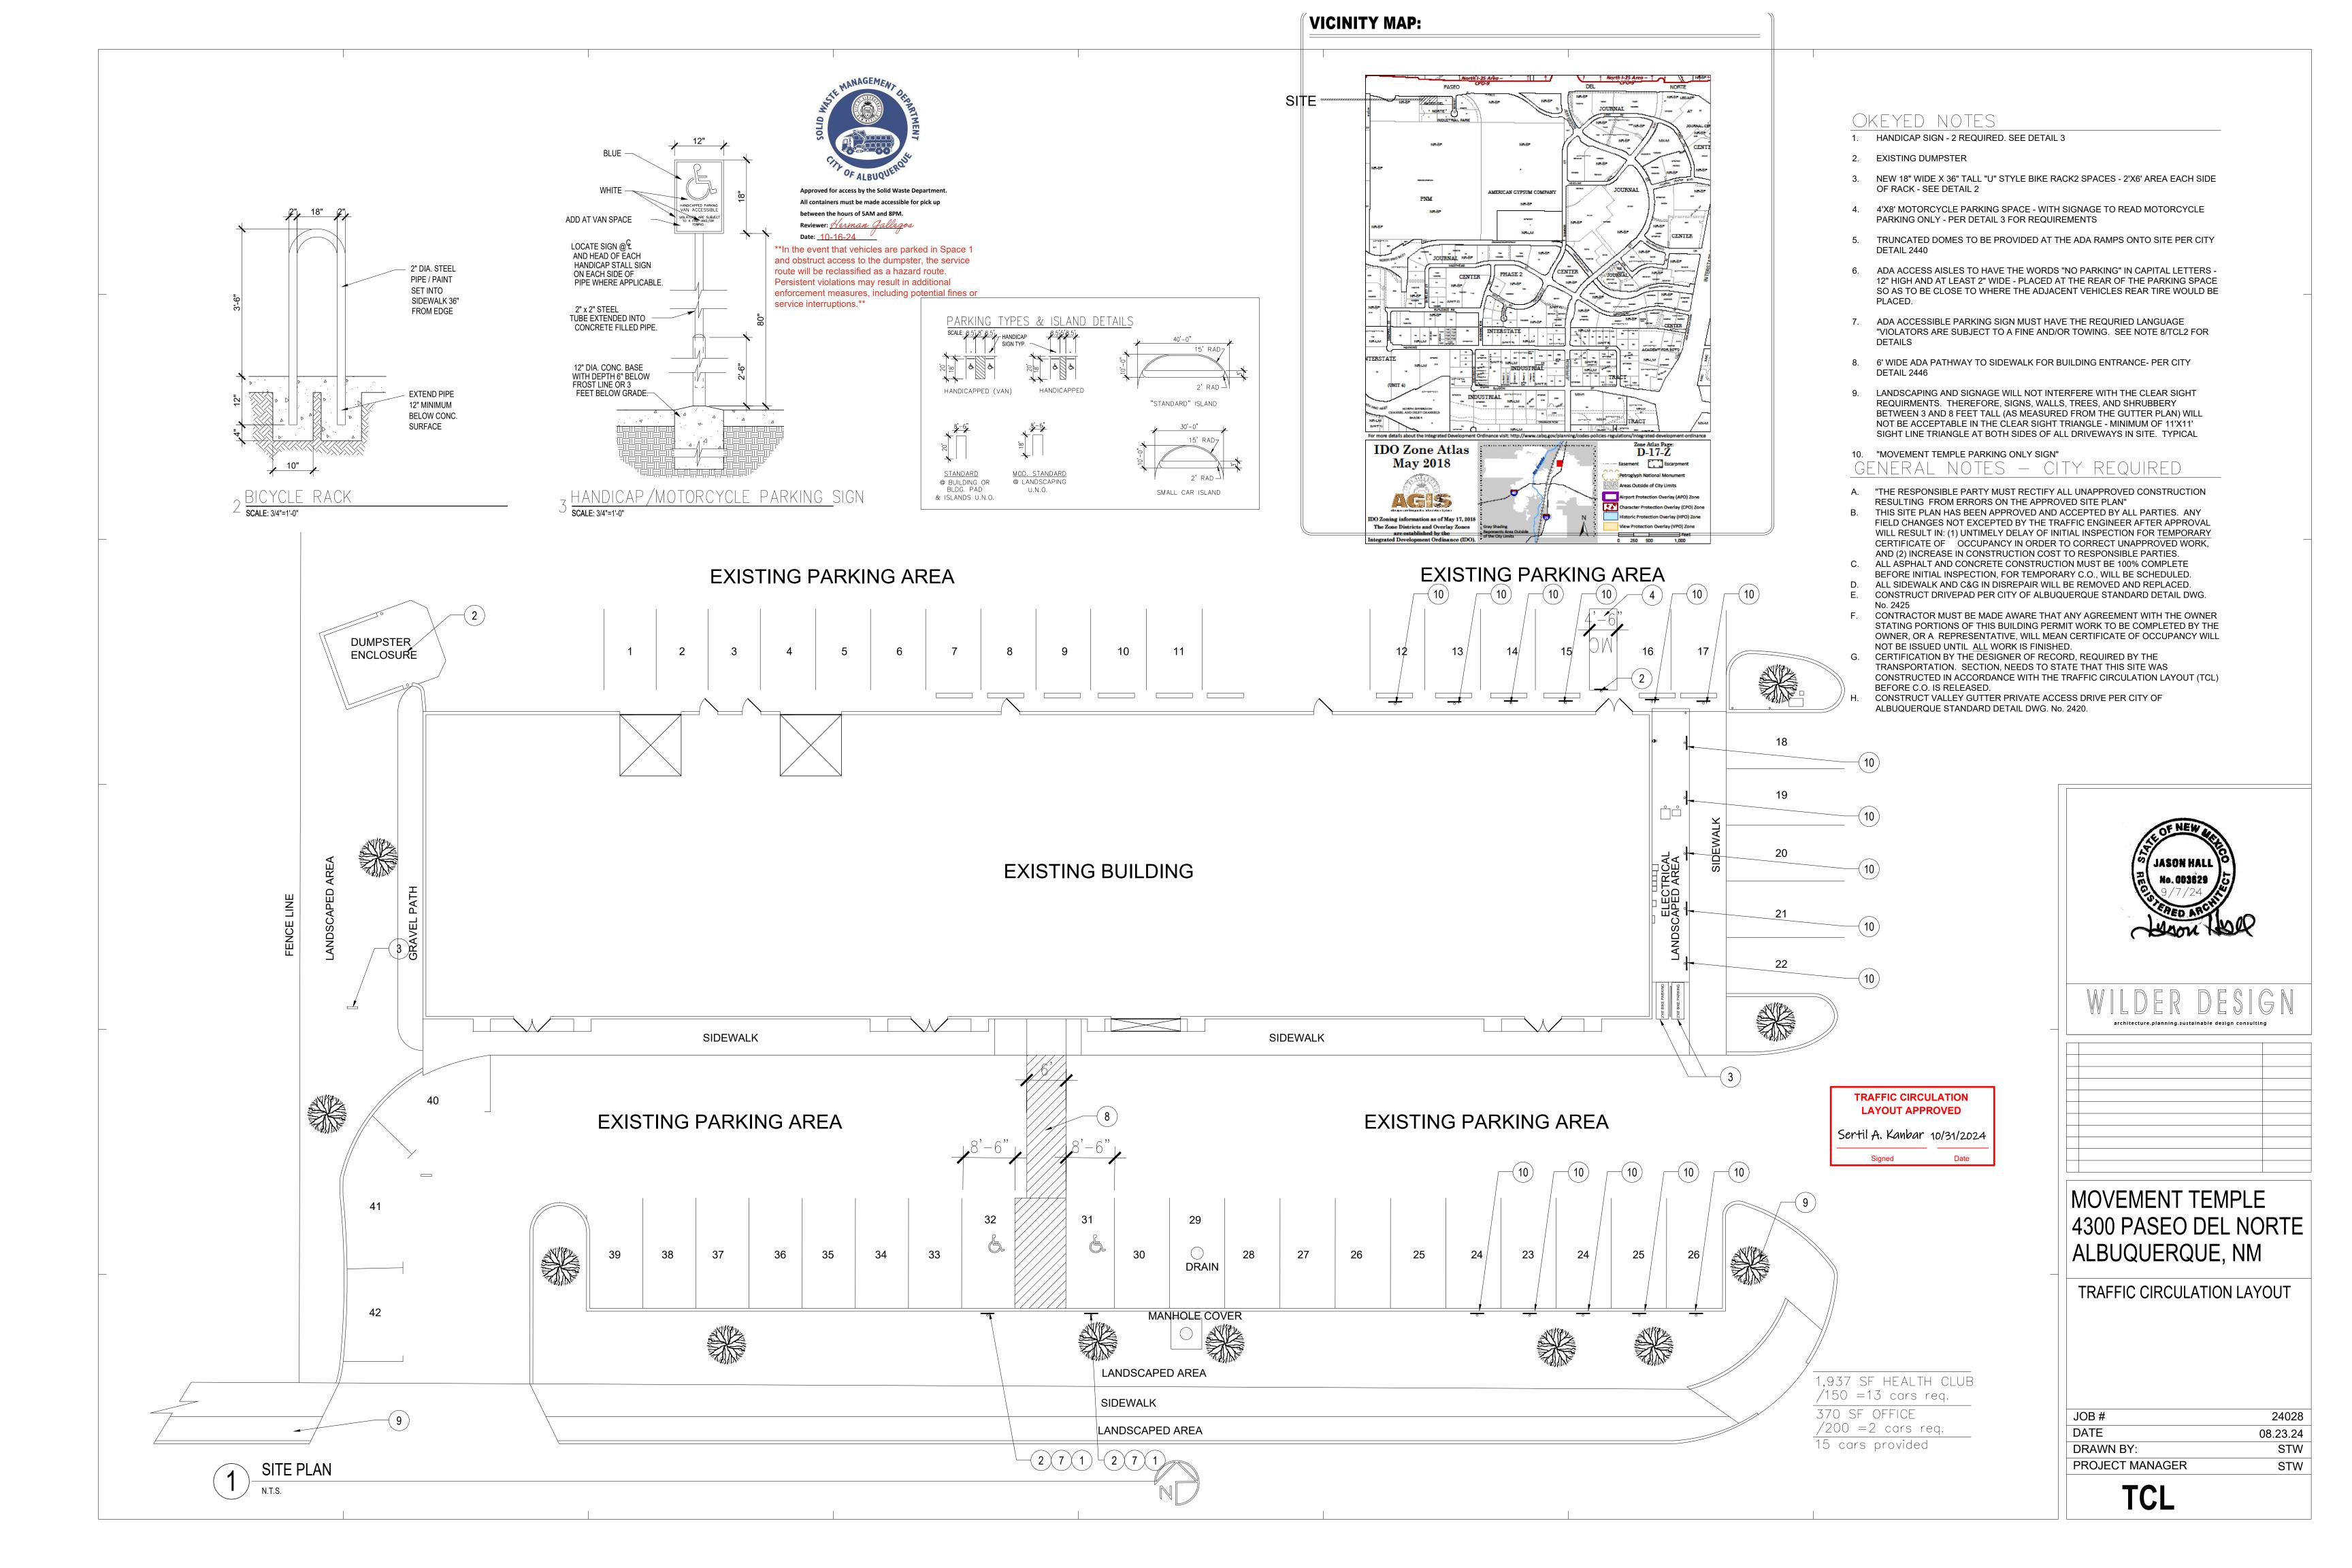

Re: Movement Temple
4300 Paseo Del Norte NE
Traffic Circulation Layout
Engineer's/Architect's Stamp 9-7-24 (D17D067G)
casawildersd@gmail.com

Dear Wilder,

The TCL submittal received 10-31-2024 is approved for Building Permit by Transportation. A copy of the stamped and signed plan will be needed for each of the building permit plans. Please keep the original to be used for certification of the site for final C.O. for Transportation.

PO Box 1293

When the site construction is completed and an inspection for Certificate of Occupancy (C.O.) is requested, use the original City stamped approved TCL for certification. Redline any minor changes and adjustments that were made in the field. A NM registered architect or engineer must stamp, sign, and date the certification TCL along with indicating that the development was built in "substantial compliance" with the TCL. Submit this certification, the TCL, and a completed <u>Drainage and Transportation Information Sheet</u> to the <u>PLNDRS@cabq.gov</u> for log in and evaluation by Transportation.

www.cabq.gov

Sincerely,

Sertil A. Kanbar

Sertil Kanbar, PhD,PE,CFM Sr. Engineer, Planning Dept. Development Review Services

C: CO Clerk, File

COA STAFF: ELECTRONIC SUBMITTAL RECEIVED: \_\_\_\_