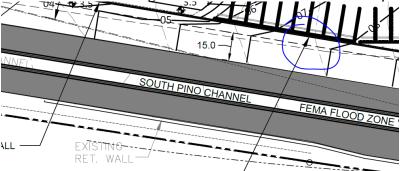

#### General Notes

Albuquerque

1. Please provide survey points.

2. Provide a detail of the retention pond and clearly show a defined area for these. Determine if fencing is needed around the pond.

- a. Will there be a barrier for the pond at the South Pino Channel?
- b. This site will require AMAFCA review for their input.