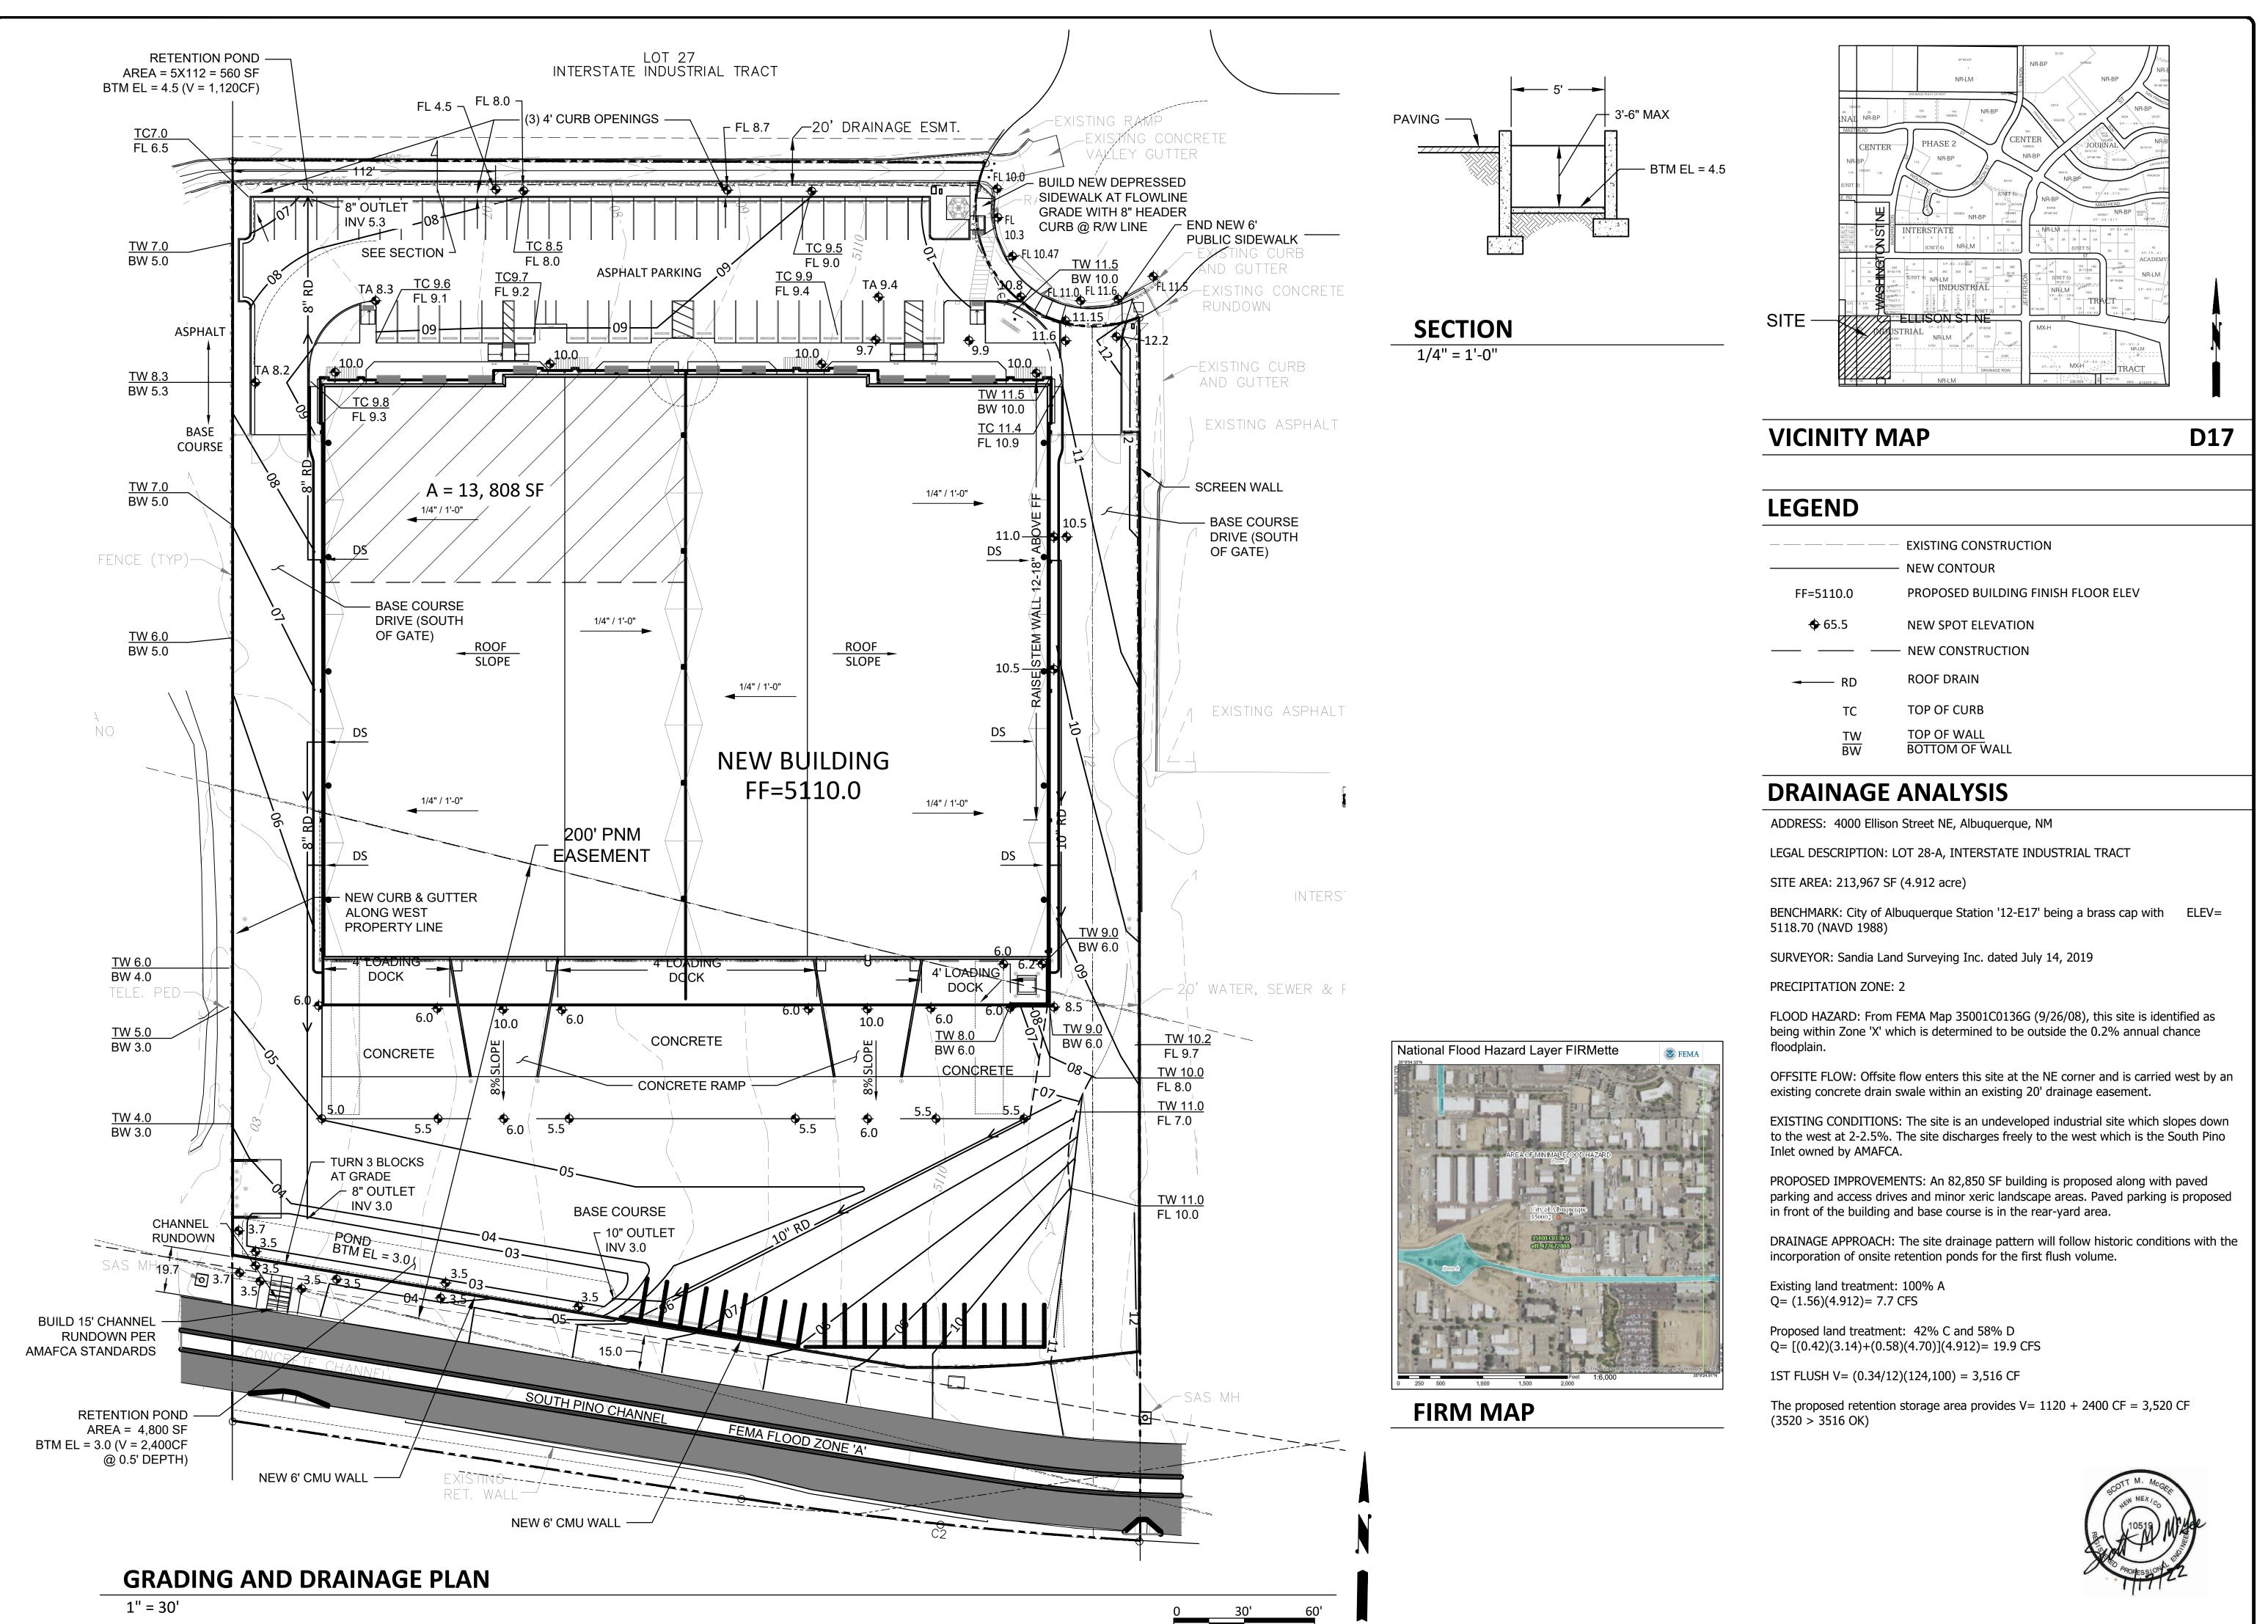

#### General Notes

Albuquerque

1. Please provide survey points.

2. Provide a detail of the retention pond and clearly show a defined area for these. Determine if fencing is needed around the pond.

- a. Will there be a barrier for the pond at the South Pino Channel?
- b. This site will require AMAFCA review for their input.

NM 87103

- 3. Is PNM okay with constructing a structure etc... within the shown easement?
  - a. Please call out the document number and filing date. For both Easements and note are they existing or proposed?

www.cabq.gov

4. What is this? (Trash enclosure)

### CITY OF ALBUQUERQUE

Planning Department Alan Varela, Director

Mayor Timothy M. Keller

5. Please clearly show where this section is taken to relate to the plan (e.g. section A-A). What is this a section of? (see picture below from plans)

- а. рылгт
- 6. Please identify a basin delineation.
- 7. I see a call out for a CMU wall but it is not clear what line on the plans the leader points to. Please include this in the legend and make it clear to see on the plans.

- a.
- 8. Please provide background calculations.
- 9. For each basin, please explain how much flow/volume are included and where it goes to also ensure each pond can handle the flow/volume.
- 10. Inlets into the pond should be analyzed to ensure the flow gets there adequately (weir calculations).
- 11. Clearly highlight ponds so they are easy to identify the boundary. Especially the one on the NW side of the site. It is not apparent what the limits of this pond are. I can see two points near each other that can be telling but it is not clear.