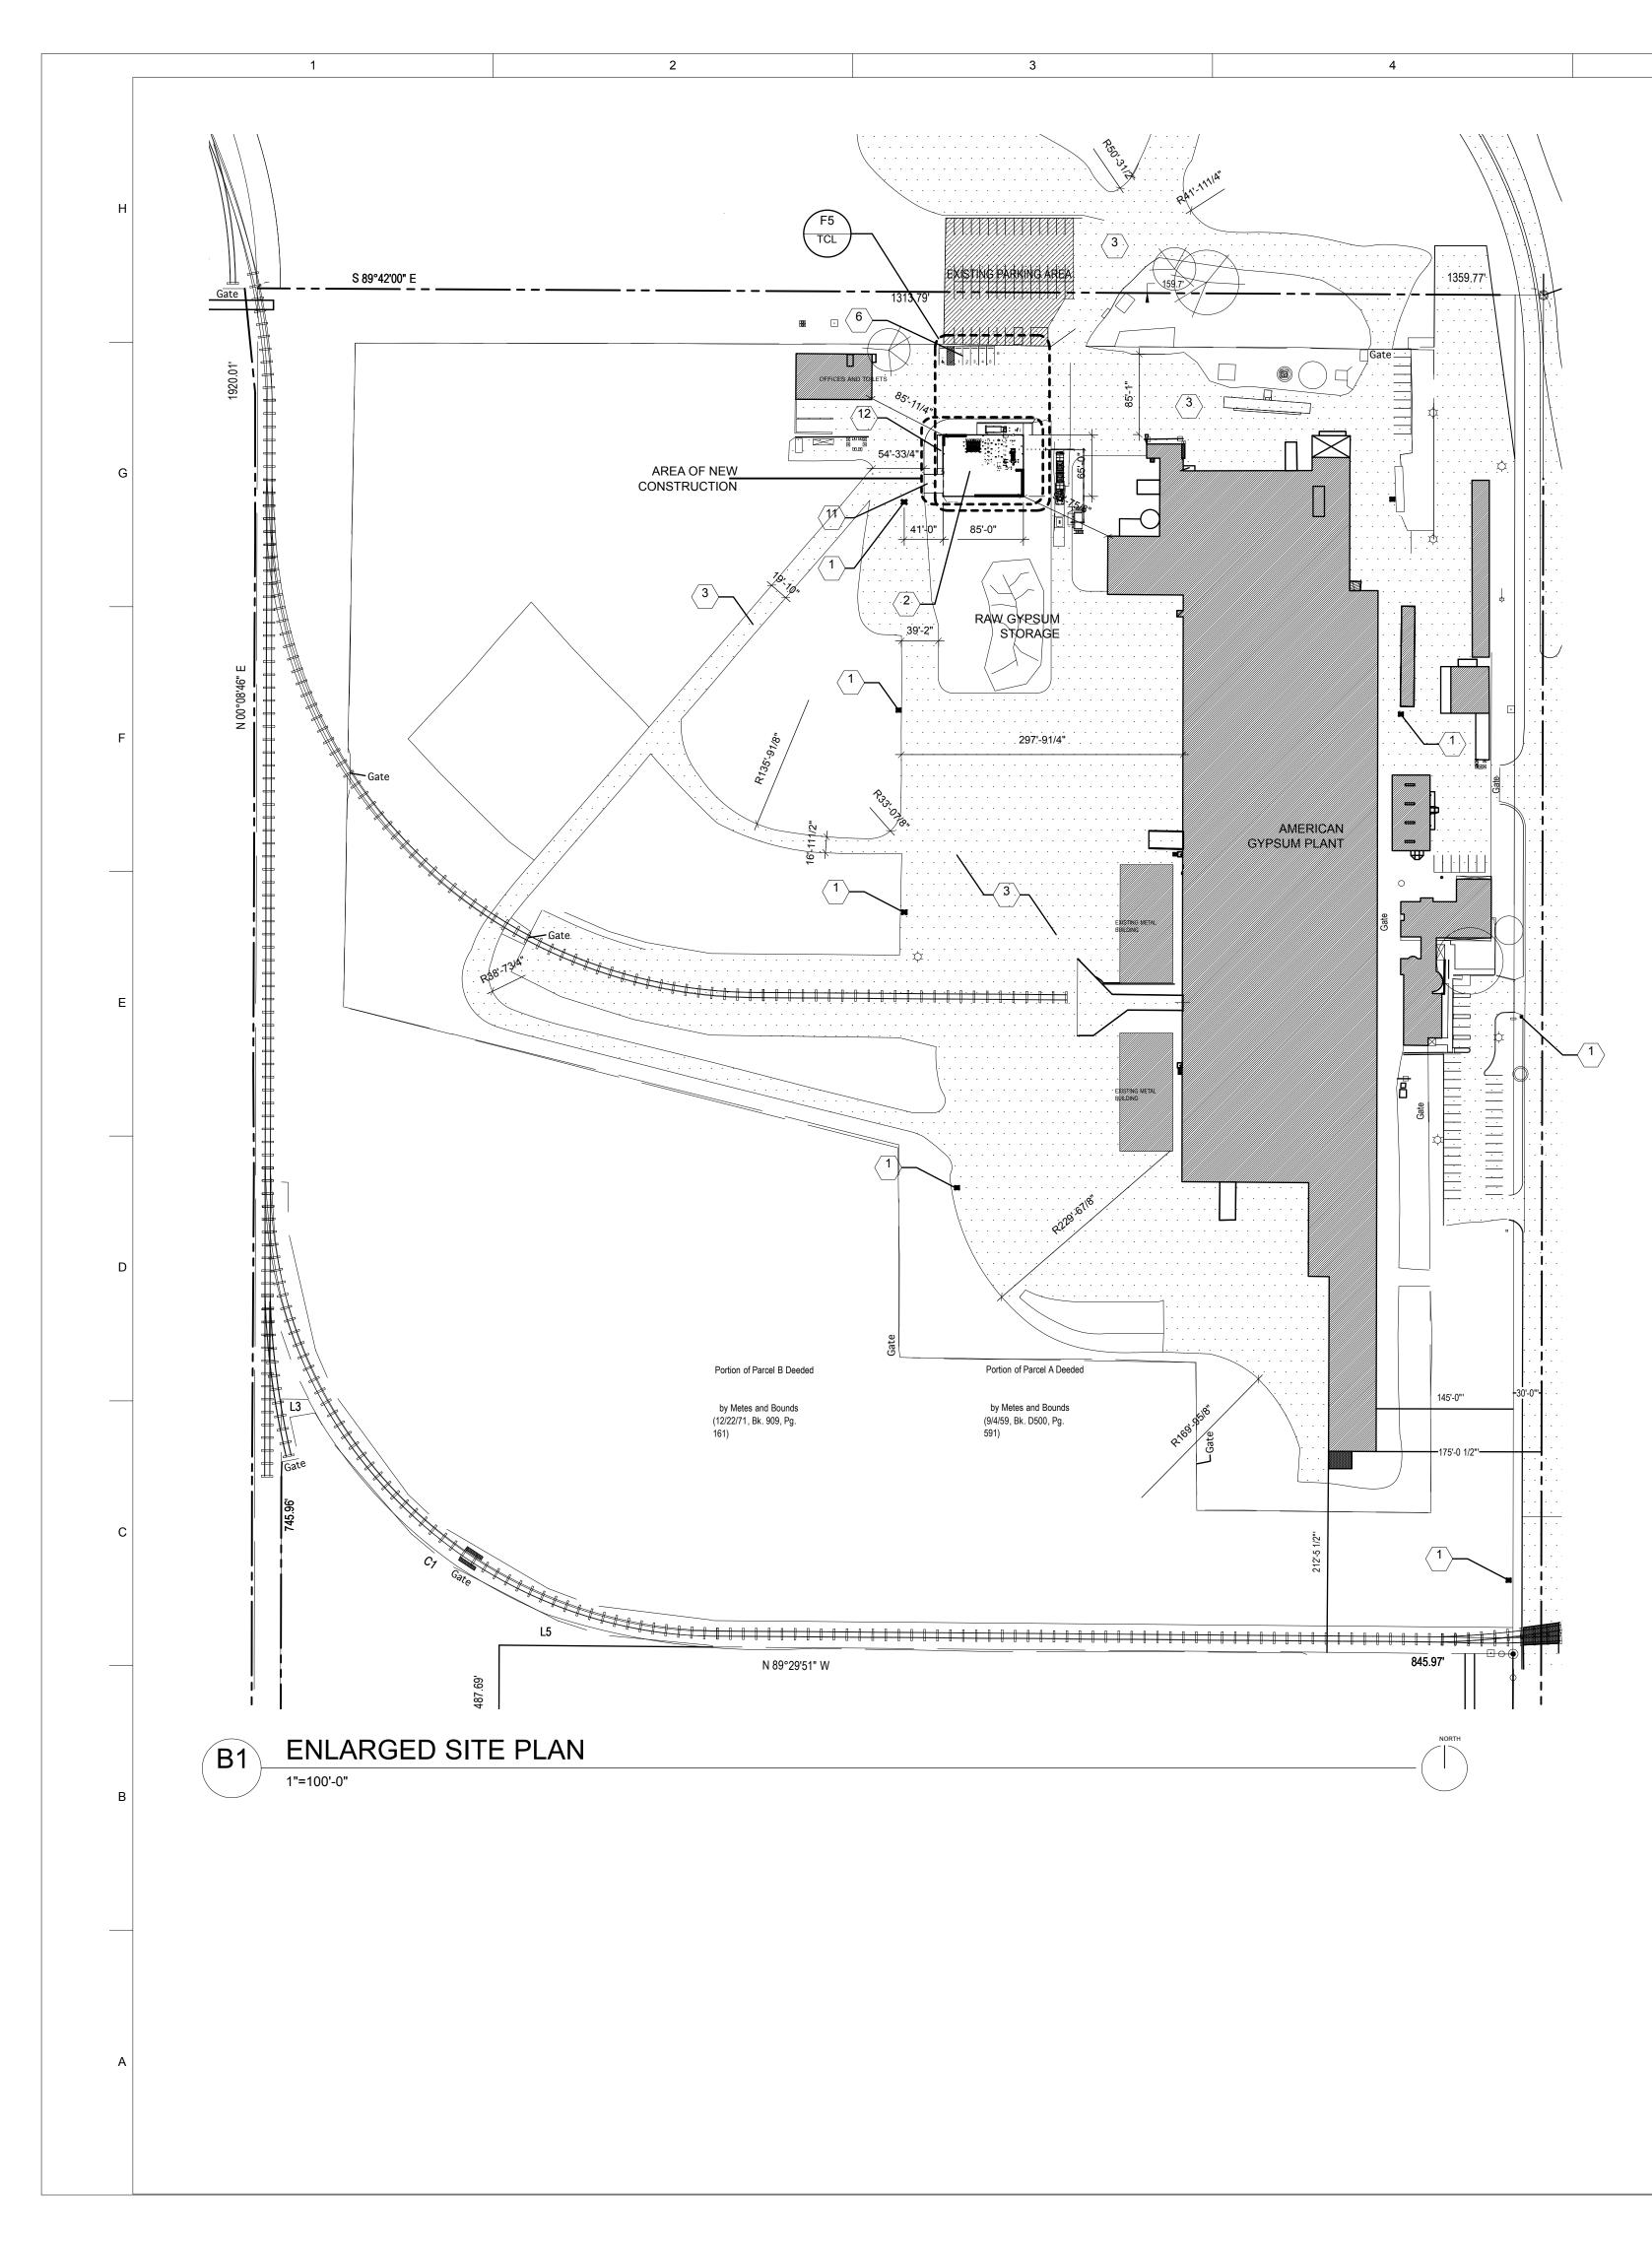

simms tower studio 850 400 gold avenue s w albuquerque new mexico 87102 u s a t 505 243 8100 f 505 243 8101 e studio@dondudleydesign.com DONDUDLEYDESIGN.COM

| TROJECT ADDICESS .   | ALBUQUERQUE, NEW MEXICO 87113                                                                                                    |  |
|----------------------|----------------------------------------------------------------------------------------------------------------------------------|--|
| ZONING :             | IP                                                                                                                               |  |
| OCCUPANCY<br>GROUP : | Refer to DRB Project # 1003477<br>for Approved 'Administrative<br>Amendment' to the<br>Site Development Plan.<br>F-2 (PER 306.3) |  |
| LEGAL DESCRIPTION    | :SECTION 23, TOWNSHIP 11 NORTH,<br>RANGE 3 EAST N.M.P.M., AS PROJECTED INTO ELENA GALLEGOS LAND GRANT.                           |  |
|                      | SUBDIVISION: AMERICAN GYPSUM COMPANY<br>OWNER : AMERICAN GYPSUM INC.<br>UPC # : 101706325338020199                               |  |
| BUILDING AREA:       | RECYCLING BUILDING 5,525 SQ. FT.                                                                                                 |  |
| OCCUPANT LOAD        | : WAREHOUSE: 5,525 @ 500 OCC/SF. (PER 1004.1.1)<br>=11 TOTAL OCCUPANTS                                                           |  |