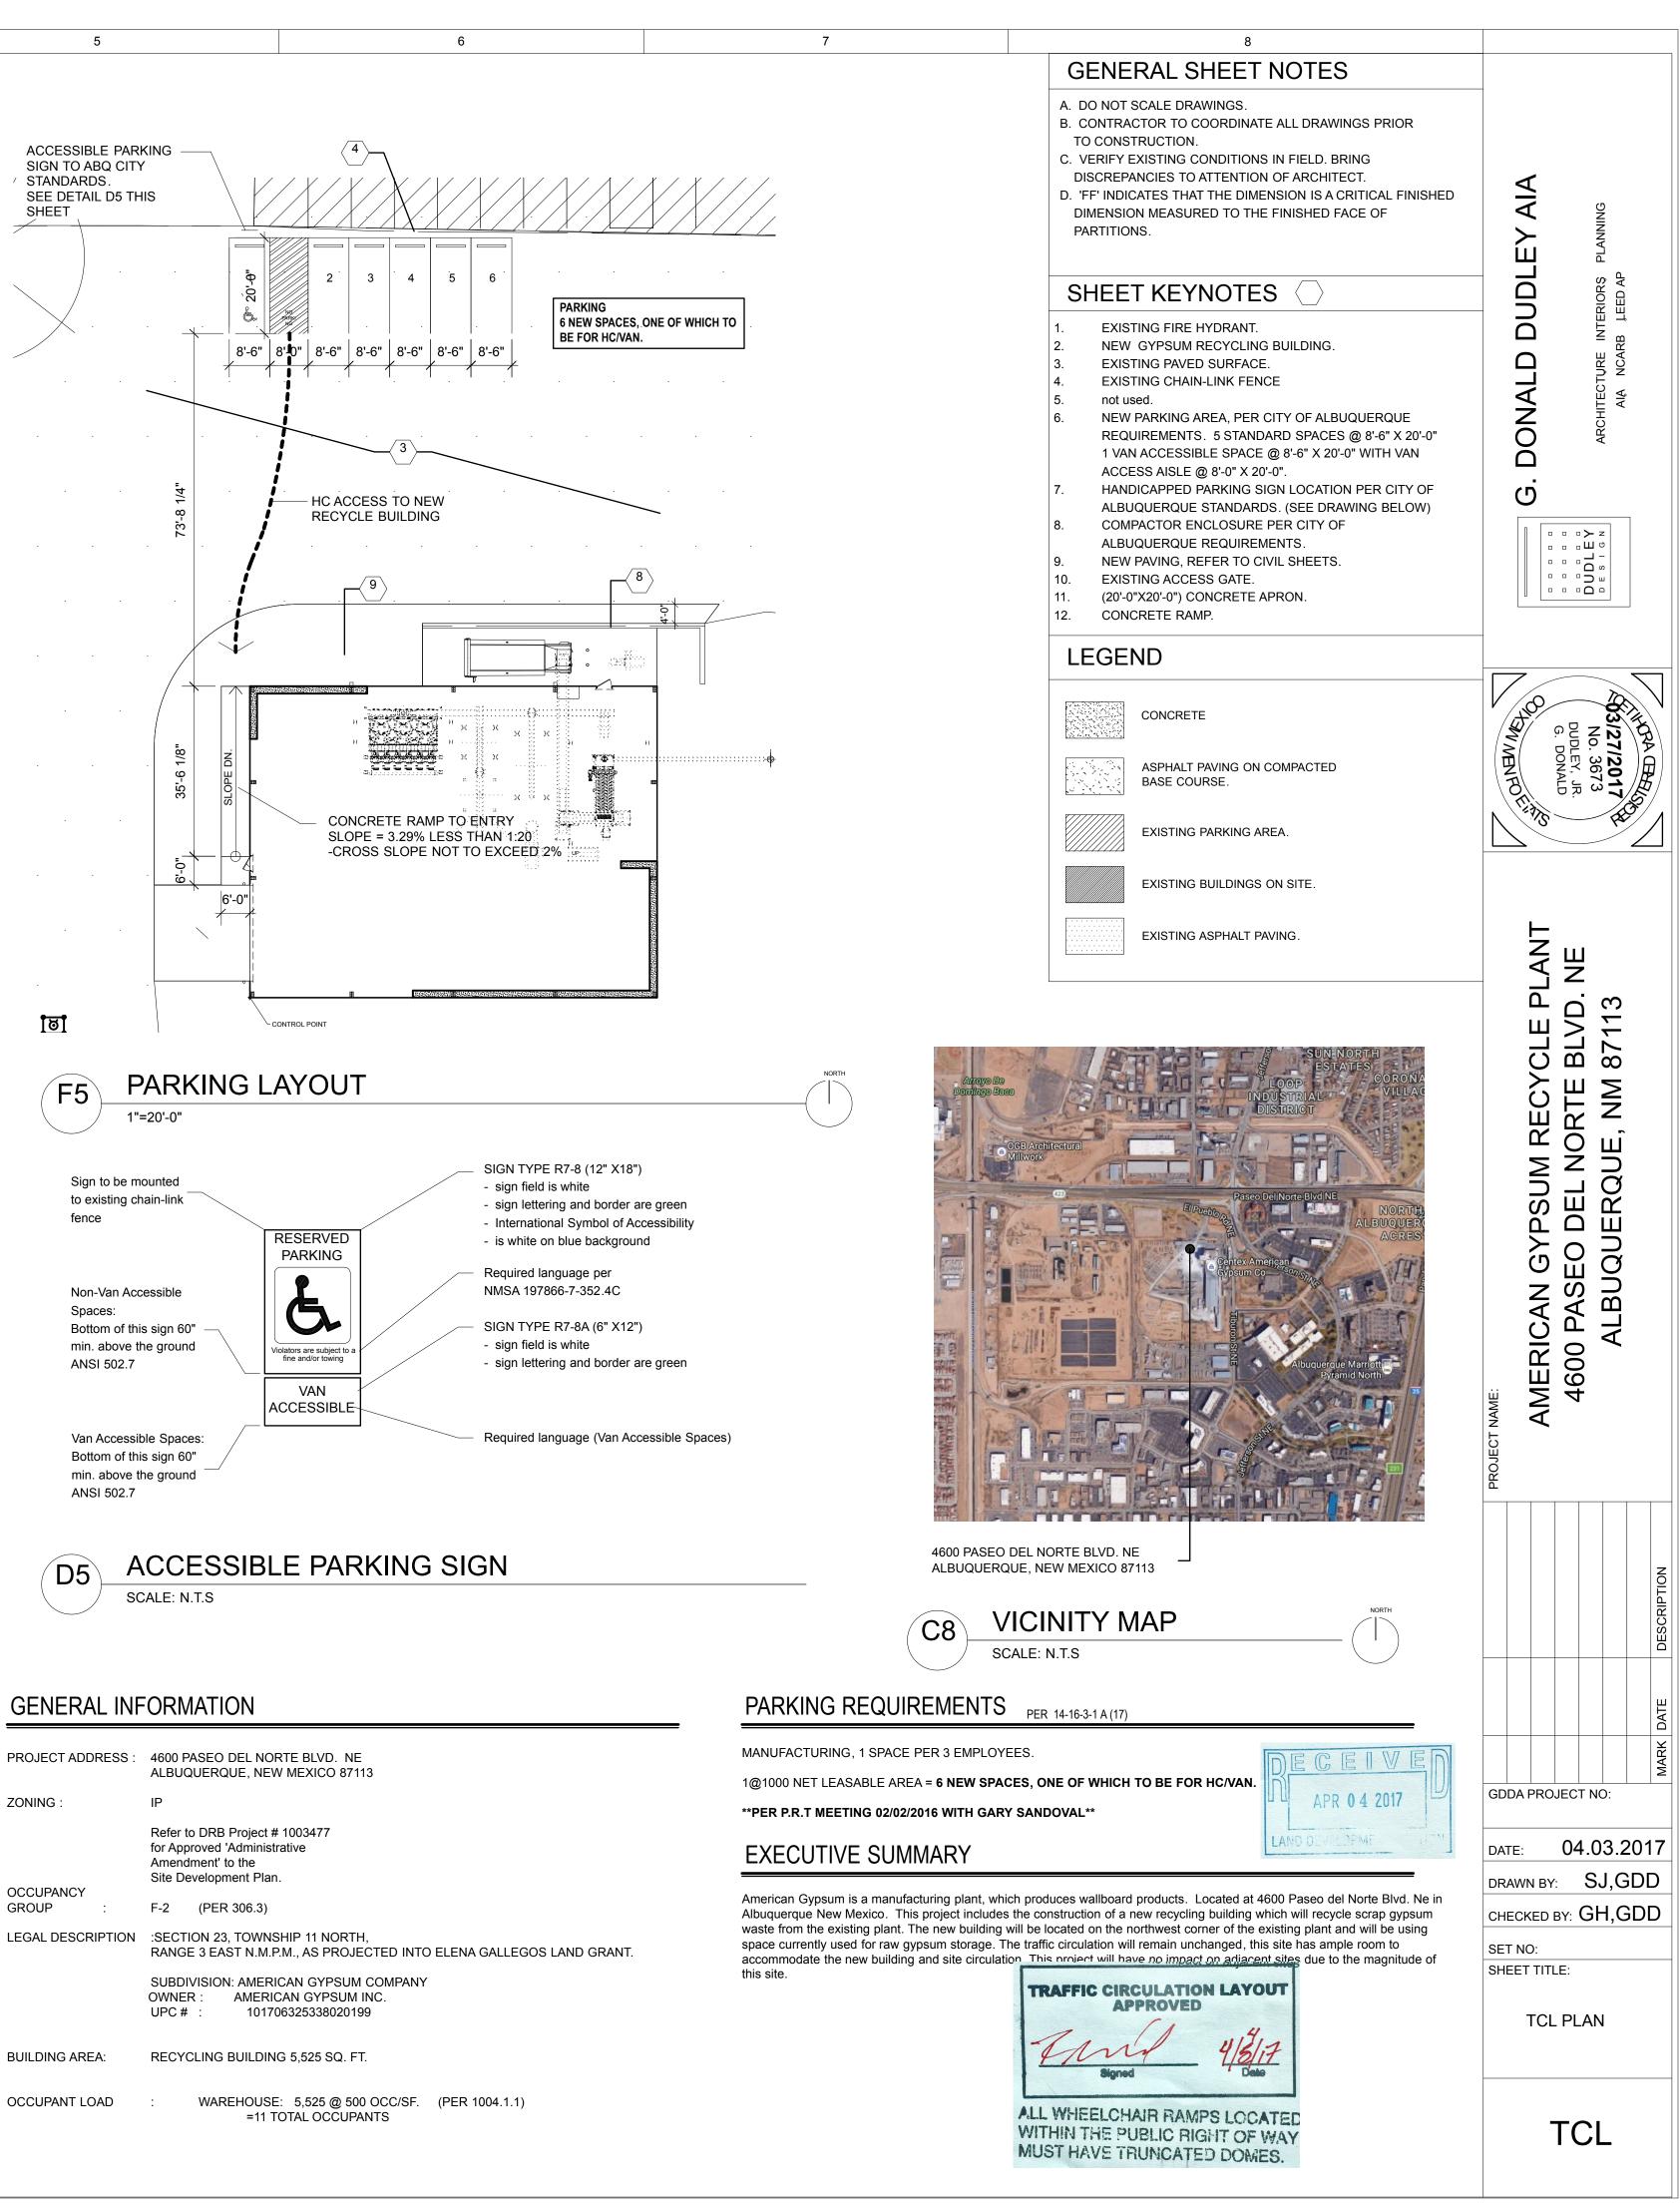

simms tower studio 850 400 gold avenue s w albuquerque new mexico 87102 u s a t 505 243 8100 f 505 243 8101 e studio@dondudleydesign.com DONDUDLEYDESIGN.COM

| TROJECT ADDICESS .   | ALBUQUERQUE, NEW MEXICO 87113                                                                                                    |  |
|----------------------|----------------------------------------------------------------------------------------------------------------------------------|--|
| ZONING :             | IP                                                                                                                               |  |
| OCCUPANCY<br>GROUP : | Refer to DRB Project # 1003477<br>for Approved 'Administrative<br>Amendment' to the<br>Site Development Plan.<br>F-2 (PER 306.3) |  |
| LEGAL DESCRIPTION    | :SECTION 23, TOWNSHIP 11 NORTH,<br>RANGE 3 EAST N.M.P.M., AS PROJECTED INTO ELENA GALLEGOS LAND GRANT.                           |  |
|                      | SUBDIVISION: AMERICAN GYPSUM COMPANY<br>OWNER : AMERICAN GYPSUM INC.<br>UPC # : 101706325338020199                               |  |
| BUILDING AREA:       | RECYCLING BUILDING 5,525 SQ. FT.                                                                                                 |  |
| OCCUPANT LOAD        | : WAREHOUSE: 5,525 @ 500 OCC/SF. (PER 1004.1.1)<br>=11 TOTAL OCCUPANTS                                                           |  |