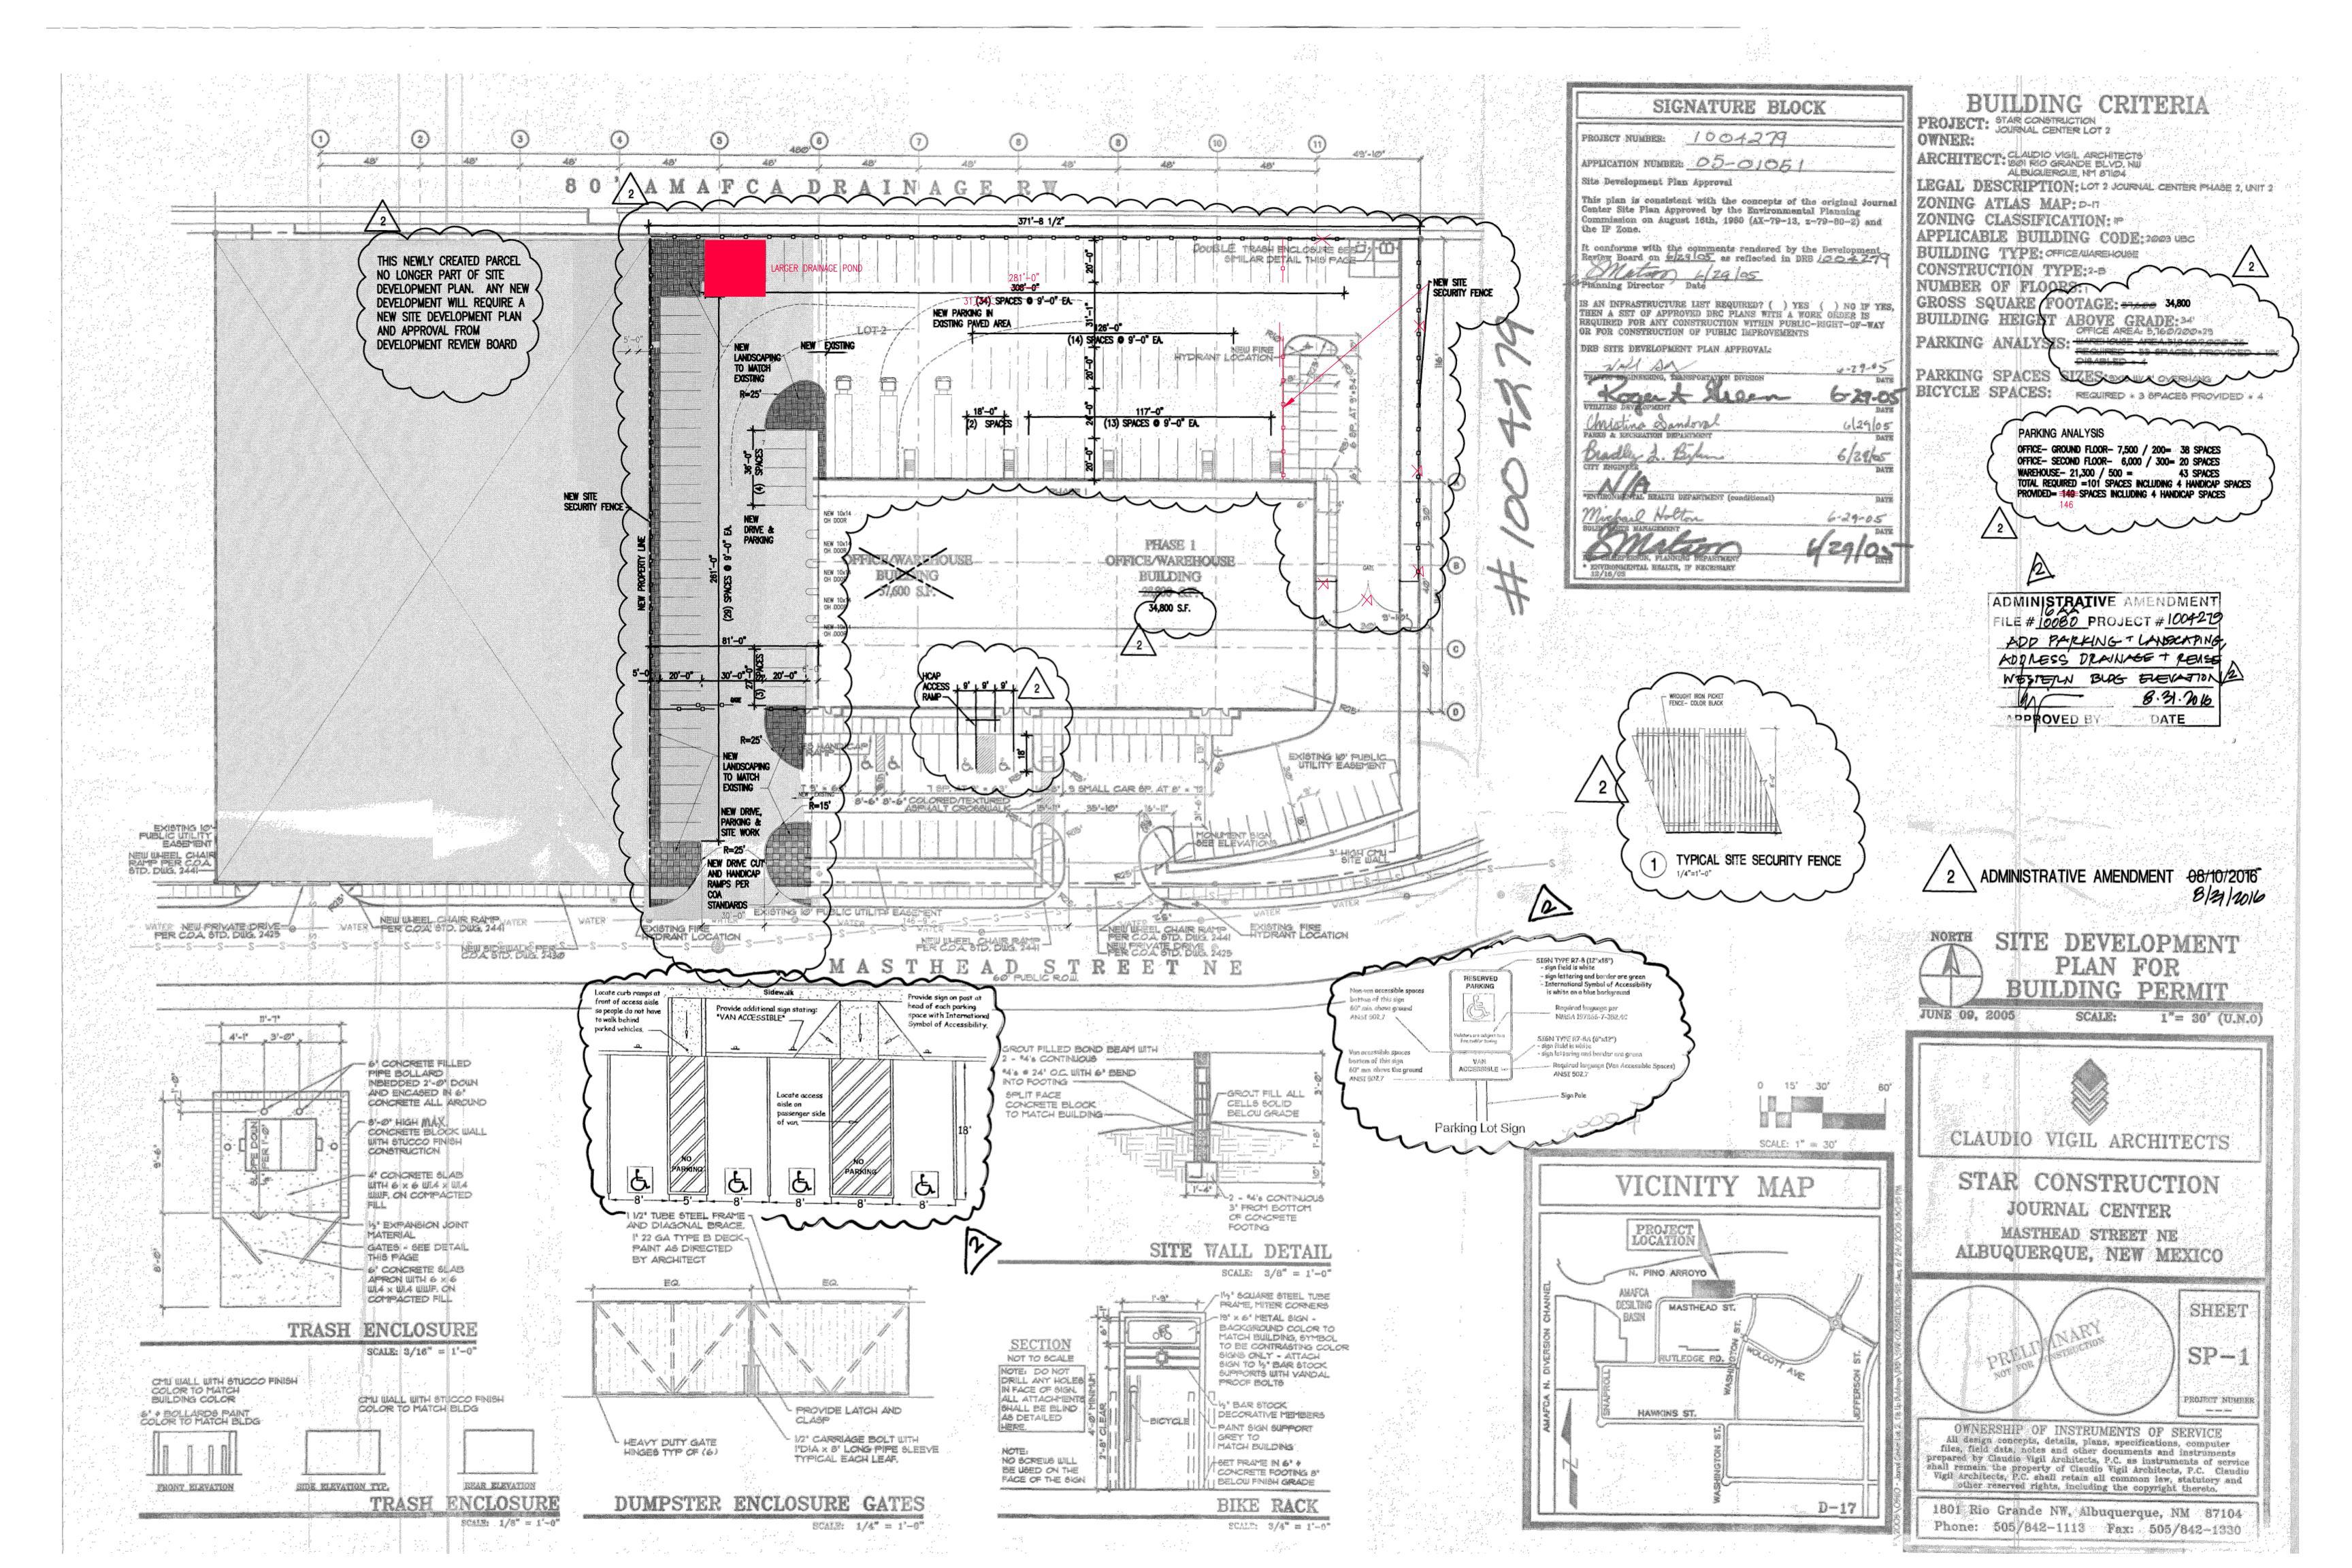

Prior to the issuance of a permanent Certificate of Occupancy, the following items must be addressed:

PO Box 1293

 Truncated domes (detectable warning surfaces) need to extend the full width of the curb ramp. The truncated domes at the West entrance are improperly installed.

Albuquerque

The plan call for the curb ramps at the East entrance to be reconstructed. This
will require the ramps to meet current ADA standards and have truncated
domes.

New Mexico 87103

 The van accessible handicap parking at the front entrance needs to have the ADA curb ramp to allow access to the building. ADA accessible pedestrian pathway should not be placed behind parking space or adjacent to a vehicular way. Vehicle and pedestrian/wheel chair conflicts should be avoided as much as possible.

www.cabq.gov

- The parallel parking stalls on the east side of the lot are not indicated on the plans. The added parking spots prevent two-way traffic, by reducing the aisle width below 24 feet.
- The parking spot between the West gate and the key pad should be striped to prevent parking in that spot. This will reduce vehicle conflicts.

January 19, 2017

Hydrology Development-TCL City of Albuquerque 600 2<sup>nd</sup> St., N.W., Second Floor West Albuquerque, NM

Ref: TCL Certification 3901 Masthead, NE

I, Tate Fishburn, NMRA #3550, of the firm Tate Fishburn Architect, hereby certify that this project is in substantial compliance with and in accordance with the design intent of the DRB 1004279 dated 06-29-05 and AA dated 08-31-2016. The site was built per the approved design document with minor changes as shown on provided copy. I further certify that I have personally visited the project site on 01-18-2017 and have determined by visual inspection that the survey data provided is representative of actual site conditions and is true and correct to the best of my knowledge and belief. This certification is submitted in support of a request for Traffic Circulation Layout certification.