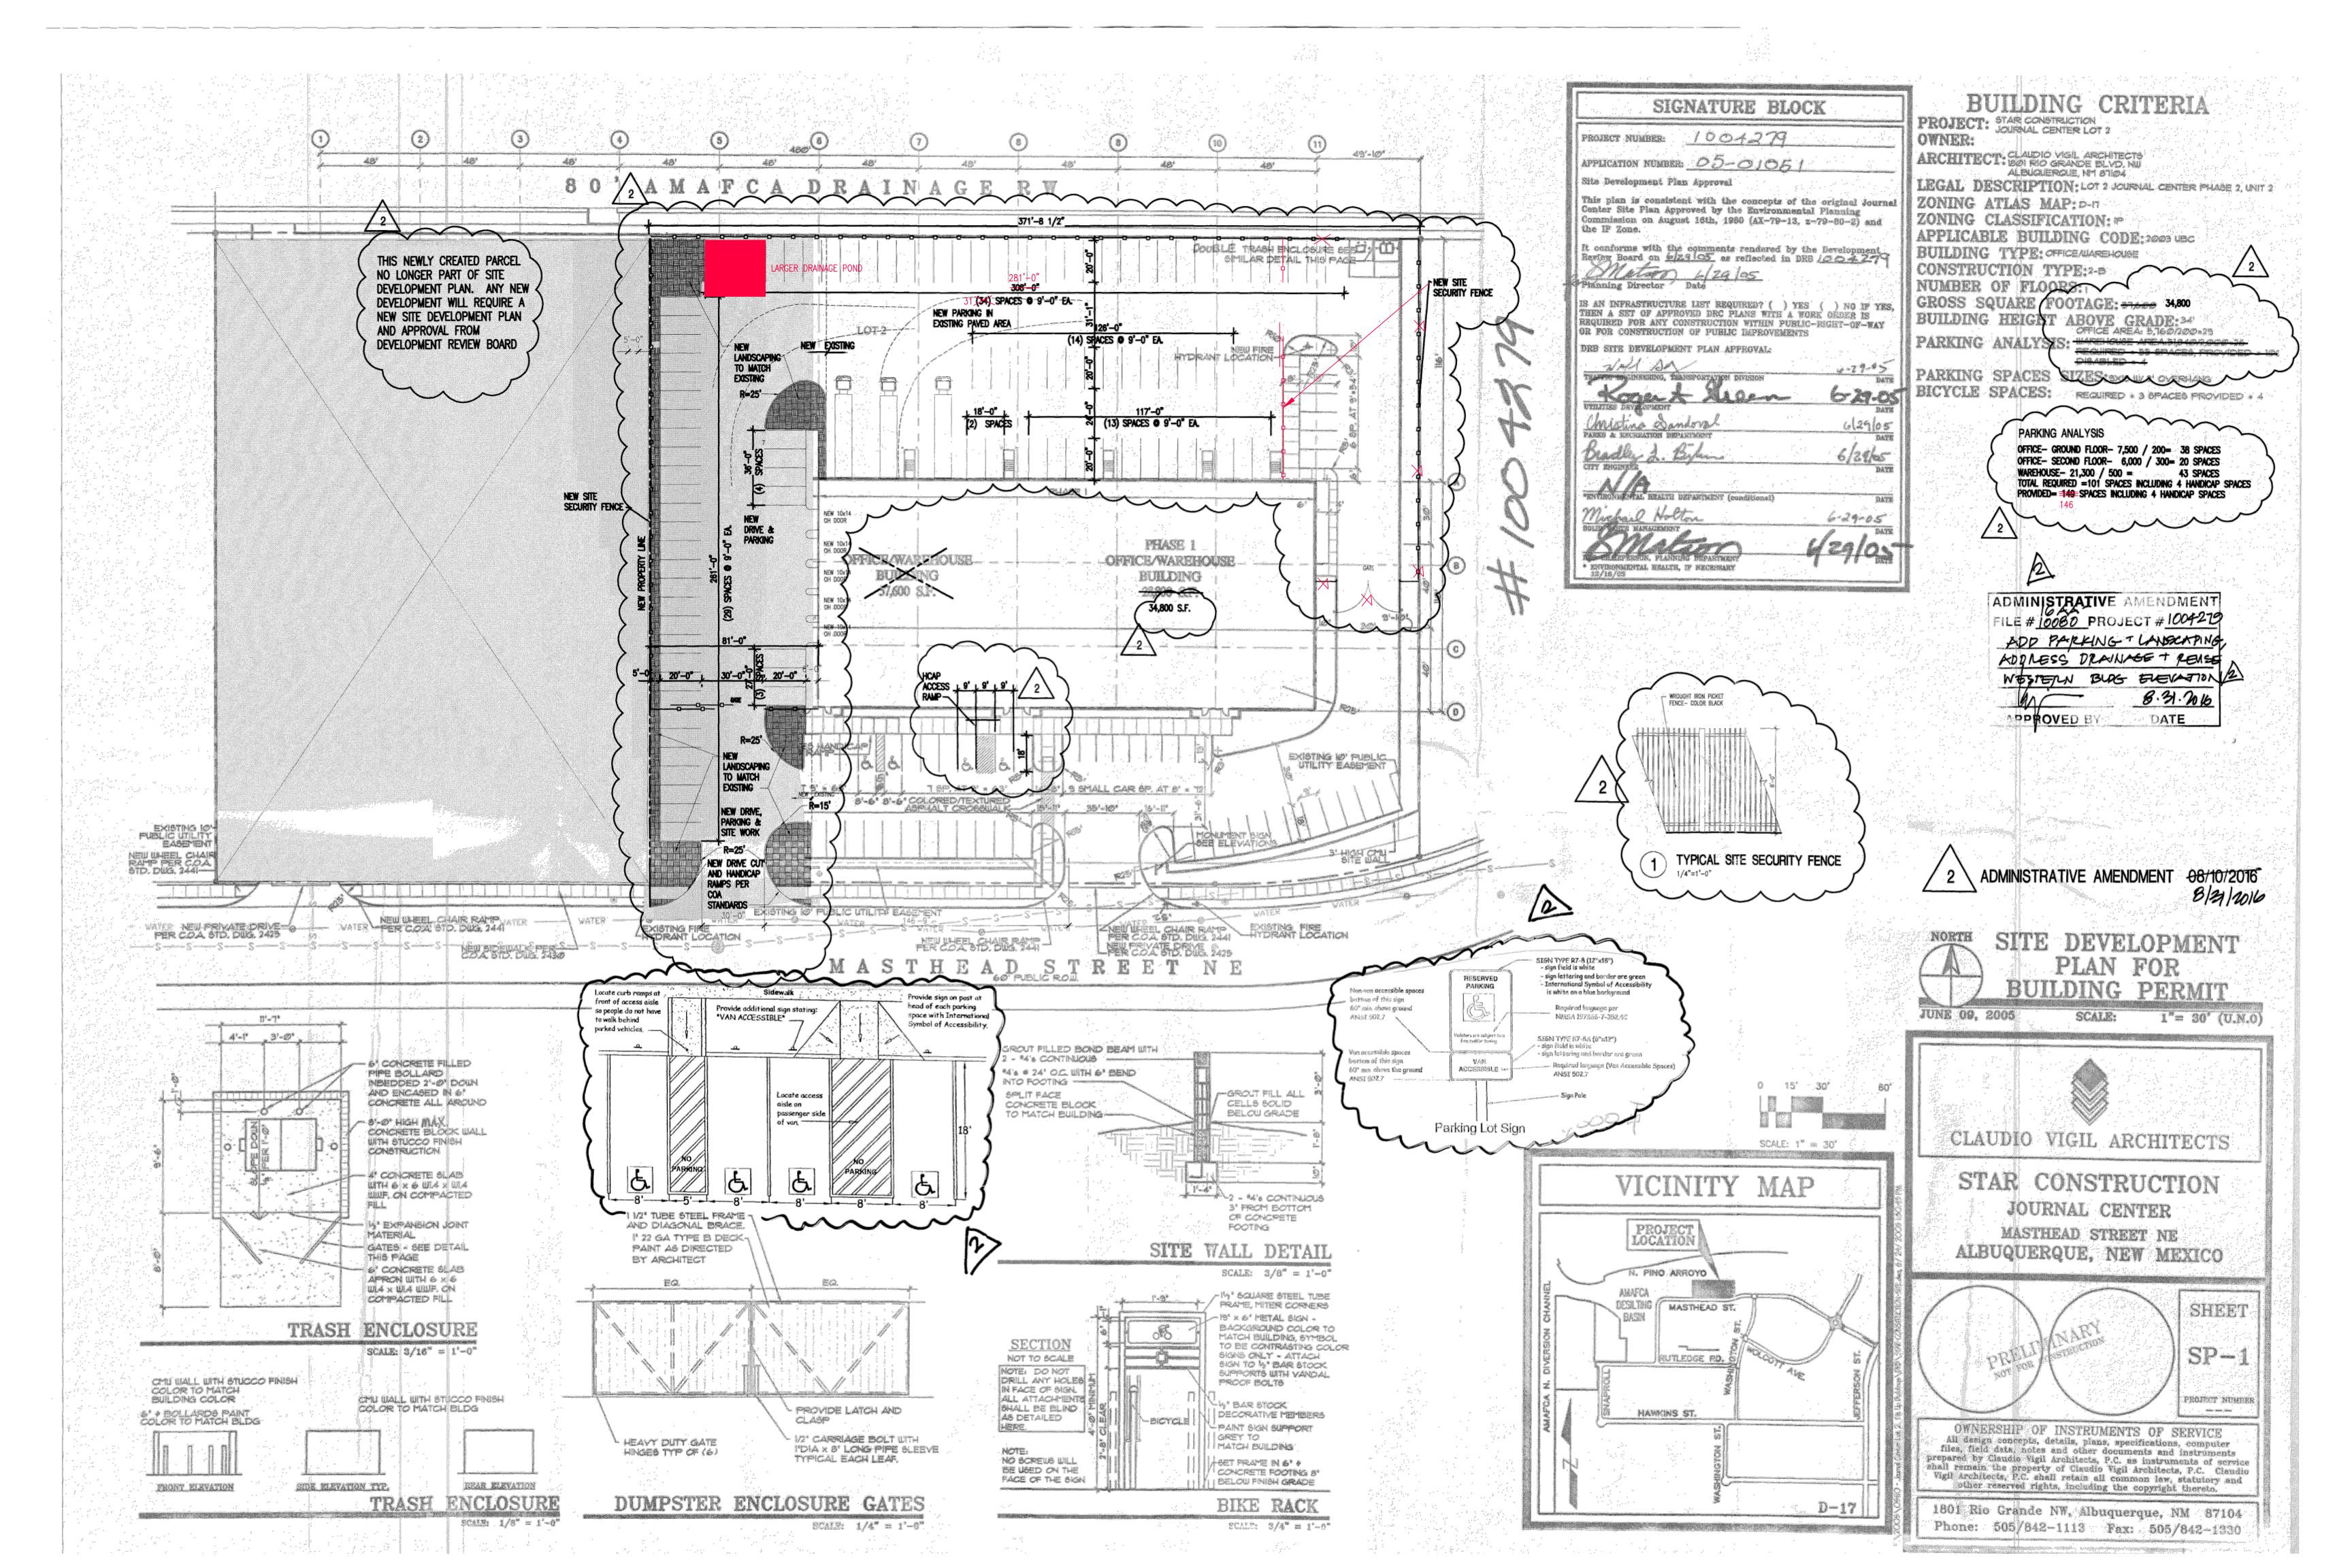

I, Tate Fishburn, NMRA #3550, of the firm Tate Fishburn Architect, hereby certify that this project is in substantial compliance with and in accordance with the design intent of the DRB 1004279 dated 06-29-05 and AA dated 08-31-2016. The site was built per the approved design document with minor changes as shown on provided copy. I further certify that I have personally visited the project site on 01-18-2017 and have determined by visual inspection that the survey data provided is representative of actual site conditions and is true and correct to the best of my knowledge and belief. This certification is submitted in support of a request for Traffic Circulation Layout certification.

The record information presented hereon is not necessarily complete and intended only to verify substantial compliance of the traffic aspects of this project. Those relying on the record document are advised to obtain independent verification of it's accuracy before using it for any other purpose.