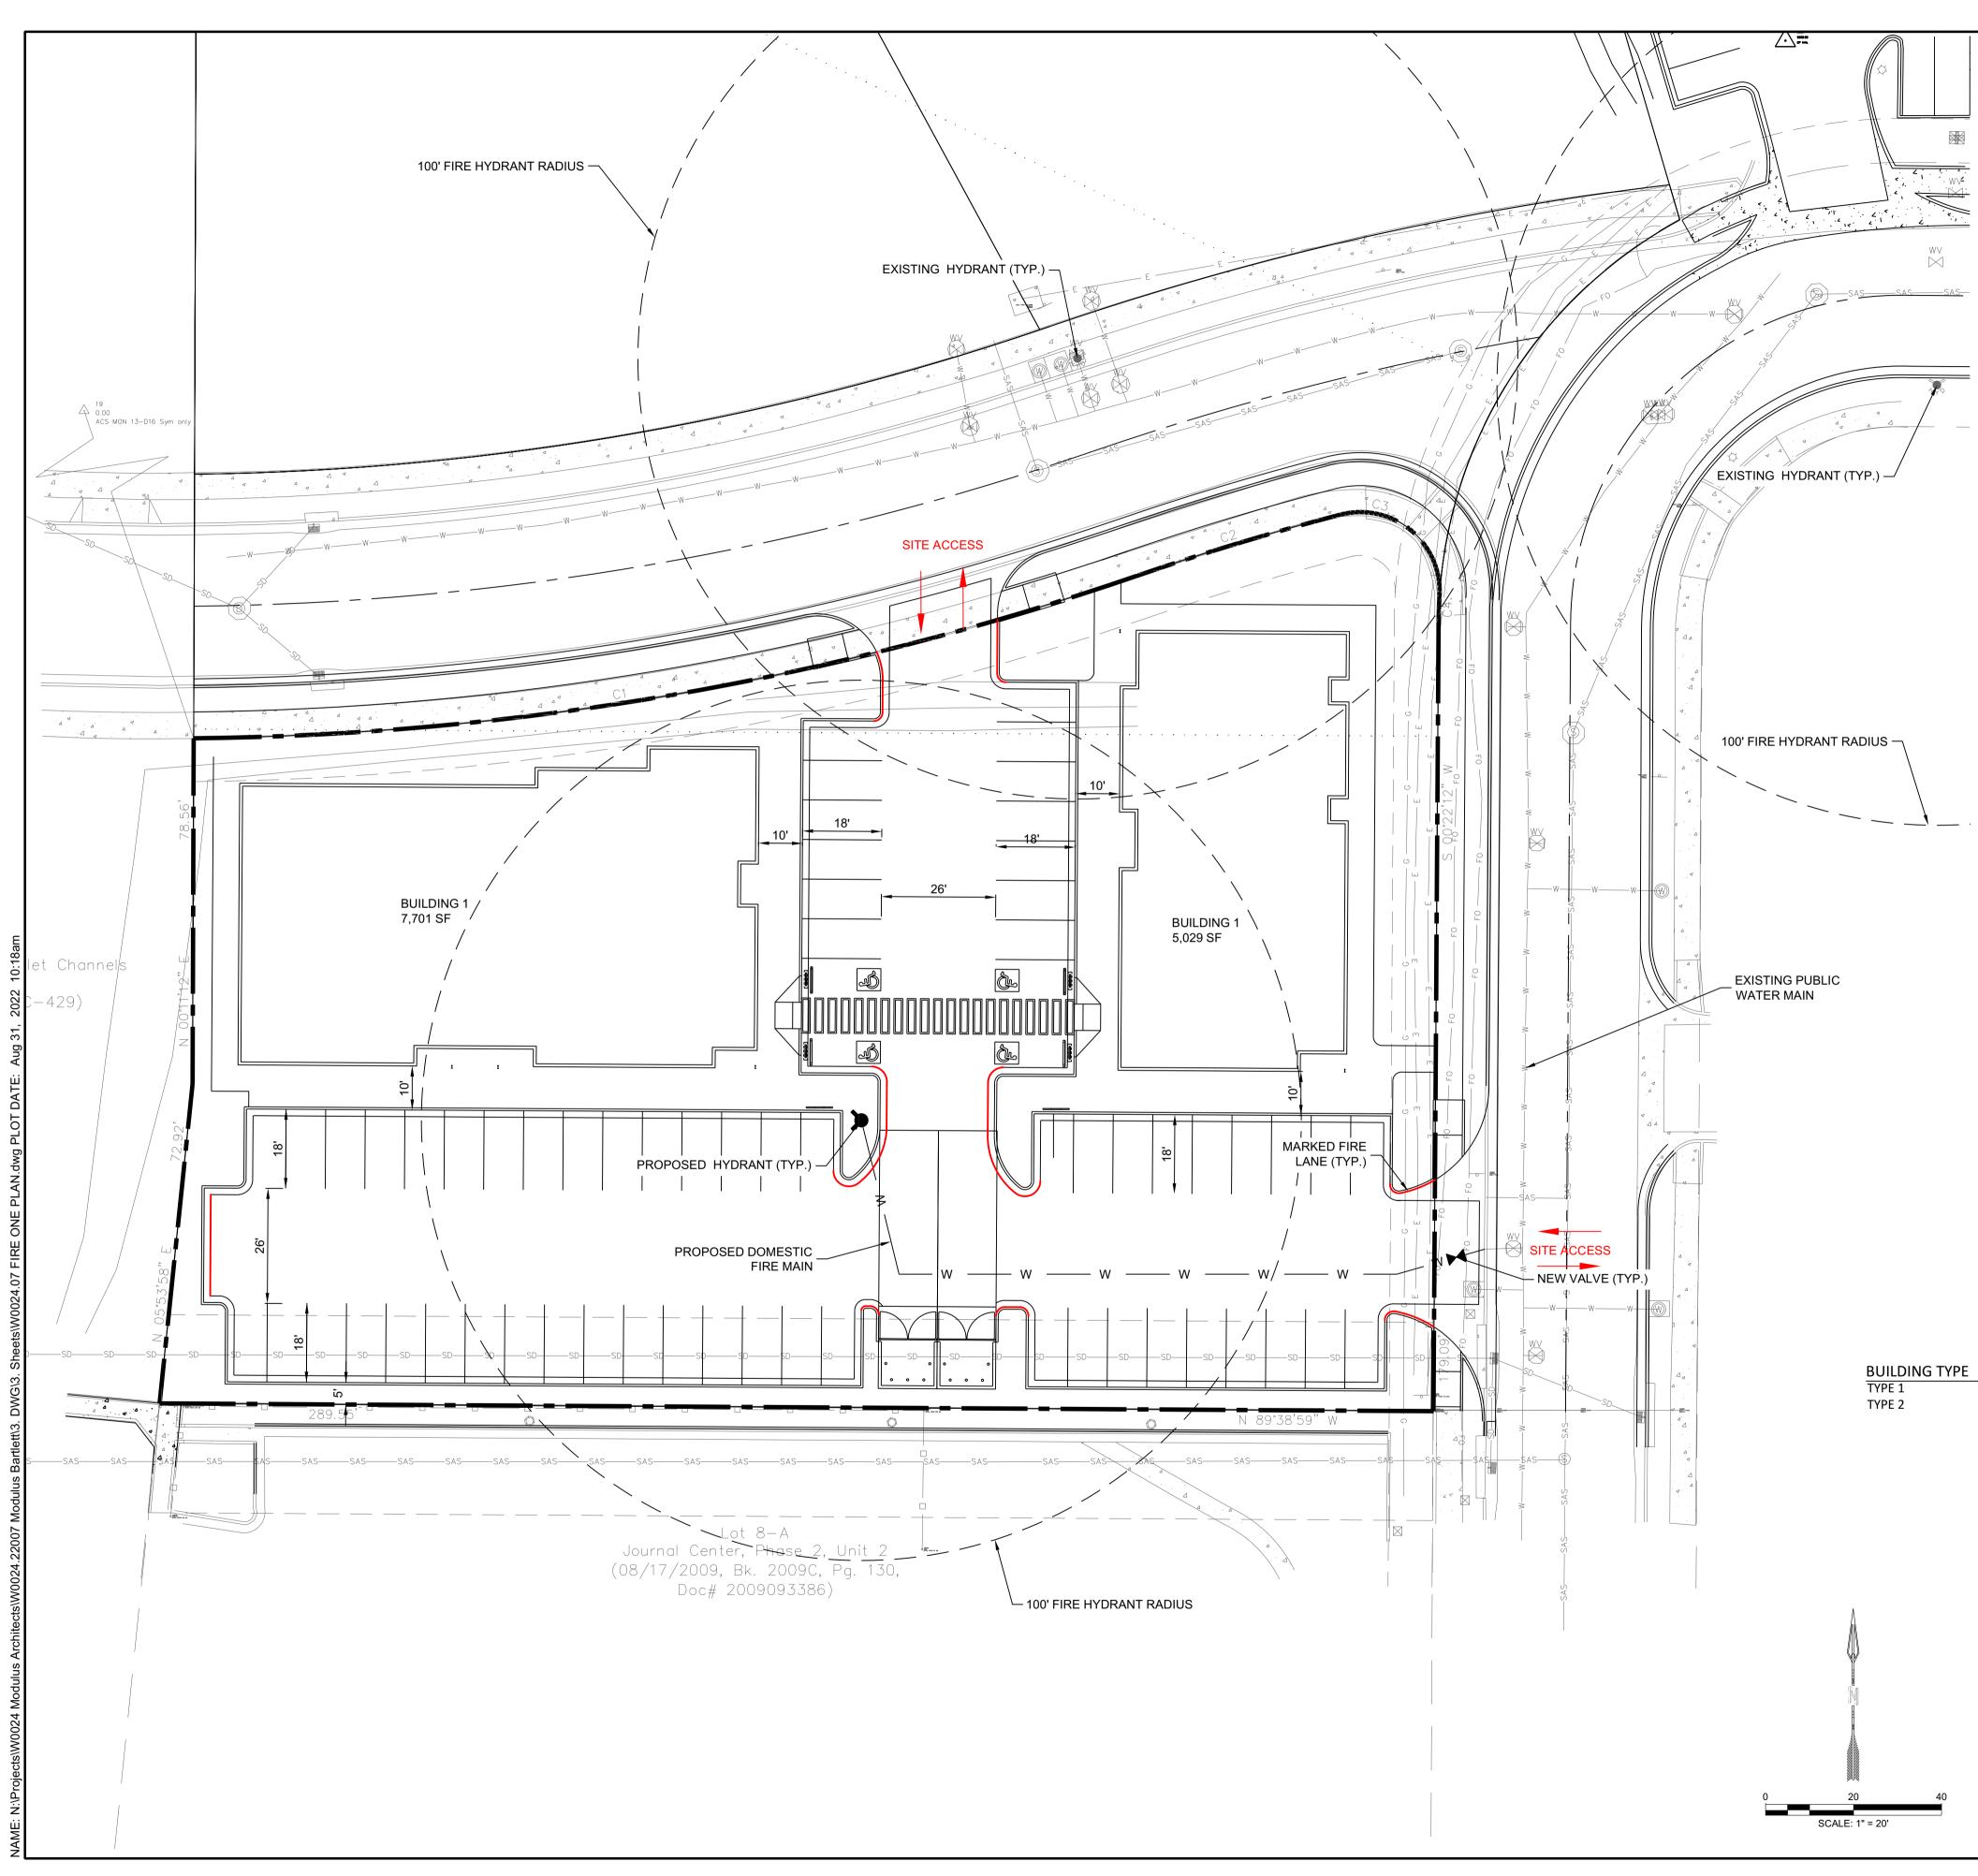

## PROJECT SUMMARY:

THE PROPOSED DEVELOPMENT IS A MULTI-USE COMMERCIAL CENTER. THE PROJECT IS LOCATED ON LT 7-A PLAT FOR LOT 4-A-1, 6-A & 7-A JOURNAL CENTER, PHASE 2UNIT 2 (BEING COMPRISED OF LOT 6, 7 & 4-A JOURNAL CENTER, PHASE 2, UNIT 2).

## FIRE ONE NOTES:

- 1. BUILDINGS WILL NOT BE SPRINKLED.
- 2. THE PARKING LOT SURFACE SHALL BE ASPHALT AND CAPABLE OF SUPPORTING AN IMPOSED LOAD OF A FIRE APPARATUS WEIGHING 75,000 LBS.
- 3. THE MINIMUM DRIVE ISLE WIDTH SHALL 24' UNLESS OTHERWISE SPECIFIED.
- 4. BUILDINGS SHALL HAVE APPROVED ADDRESS NUMBERS OR BUILDING IDENTIFICATION PLACED IN A POSITION PLAINLY LEGIBLE AND VISIBLE FROM THE STREET.
- 5. ALL DRIVING SURFACES SHALL NOT EXCEED 10 PERCENT IN GRADE.
- 6. FIRE DEPARTMENT CONNECTION'S SHALL BE LOCATED WITHIN 100' OF A HYDRANT AND BE UNOBSTRUCTED FROM ANY OBJECT FOR A MINIMUM DISTANCE OF 3'.
- 7. INDICATOR VALVES SHALL BE PROVIDED PER NFPA 13.
- 8. A KNOX BOX SHALL BE PROVIDED AT ALL PROPOSED GATE LOCATIONS (IF ANY).
- 9. ELEVATORS (IF ANY) SHALL MEET ALL THE REQUIREMENTS IN NFPA 13, CHAPTER 8 AND 72, CHAPTER 21.
- 10. ALL HYDRANT SUPPLY LINES THAT BRANCH OFF FROM THE WATER MAIN AND FIRE SERVICE LINES TO BUILDINGS WILL BE 6" DIAMETER UNLESS OTHERWISE SPECIFIED.
- 11. THE BUILDINGS WILL BE REQUIRED TO HAVE FIRE AND SMOKE ALARMS PER IBC 907.2.9.
- 12. WORK SHALL BE IN ACCORDANCE WITH THE APPROVED CONSTRUCTION DOCUMENTS, AND ANY CHANGES MADE DURING CONSTRUCTION THAT ARE NOT IN COMPLIANCE WITH THE APPROVED CONSTRUCTION DOCUMENTS SHALL BE RESUBMITTED FOR APPROVAL AS AN AMENDED SET OF CONSTRUCTION DOCUMENTS. APPROVED WET STAMPED SHOP DRAWING SHALL BE ON SITE FOR INSPECTIONS.
- 13. CLASS 1 STANDPIPE SHALL BE PROVIDED IN BUILDINGS WHERE THE FLOOR LEVEL OF THE HIGHEST STORY IS LOCATED MORE THAN 30' ABOVE THE LOWEST LEVEL OF FIRE DEPARTMENT VEHICLE ACCESS.
- 14. THE MINIMUM TURNING RADIUS IS TO BE 28' AS DETERMINED BY THE FIRE CODE OFFICIAL. THE 28' RADIUS IS TO BE MEASURED FROM THE INSIDE RADIUS.

| CONSTRUCTION TYPE<br>V-B<br>V-B | AREA<br>7,701 SF<br>5,029 SF | HEIGHT<br>18'<br>18' | SPRINKLED<br>N<br>N                                           | FIRE FLOW<br>2,500 GPM<br>2,000 GPM | Occupancy<br>B<br>B | SHEET TITLE:   | FIRE ONE PI      |
|---------------------------------|------------------------------|----------------------|---------------------------------------------------------------|-------------------------------------|---------------------|----------------|------------------|
|                                 |                              |                      | PROPERTY BOU<br>NEW WATERLIN<br>NEW MARKED F<br>EXISTING WATE | IE<br>FIRE LANE                     |                     | SUBMITTED FOR: | DRB SITE PLAN    |
|                                 |                              |                      | EXISTING WATE                                                 | INLINE.                             |                     |                | <sup>MBER:</sup> |