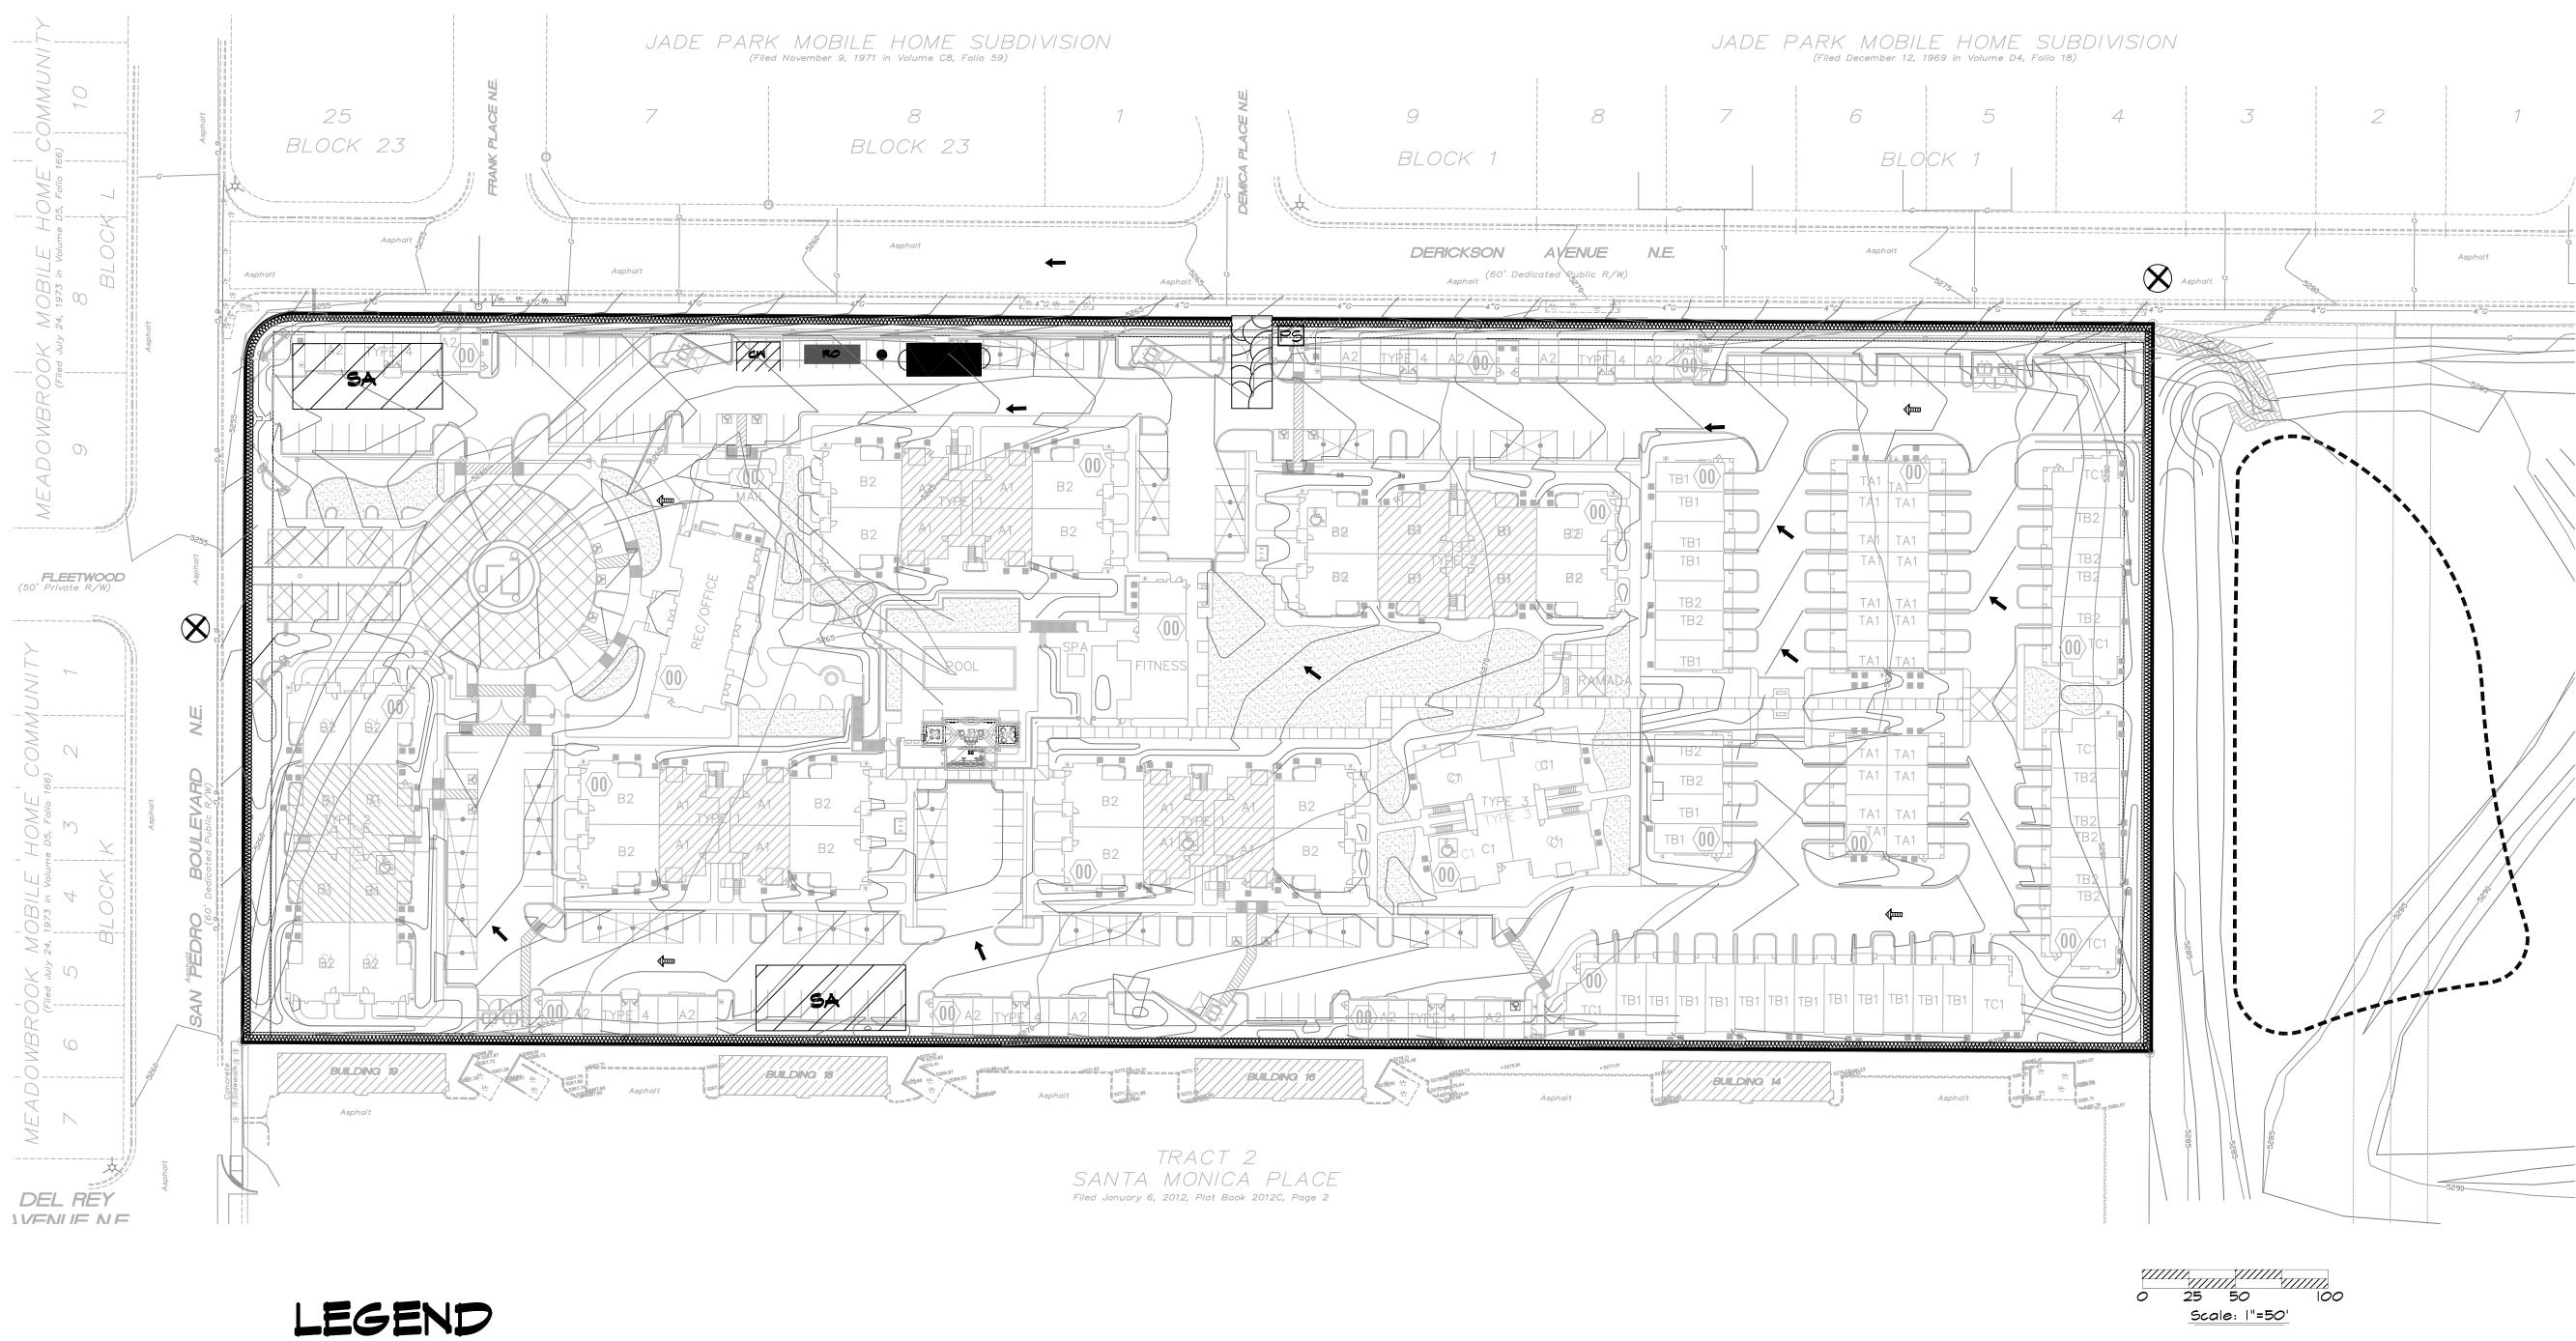

## CONTROLS

|           | PROJECT BOUNDARY / DISTURBED ARE, |
|-----------|-----------------------------------|
|           | SILT FENCE                        |
|           | RETENTION POND                    |
|           | STABILIZED CONSTRUCTION ENTRANCE  |
| PI        | PROPOSED INLET PROTECTION         |
|           | STAGING AREA                      |
| •         | PORT-O-LET                        |
| RO        | SOLID WASTE CONTAINMENT           |
| <u>en</u> | CONCRETE WASHOUT                  |
|           | CONSTRUCTION TRAILER              |
|           | POST FLOW                         |
|           | PRE-FLOW                          |
| PS        | PROJECT SIGN                      |
| $\otimes$ | OUTFALL                           |
|           |                                   |

## Broadstone Promenade

June 19, 2014 Date:

Scale: |"=50'