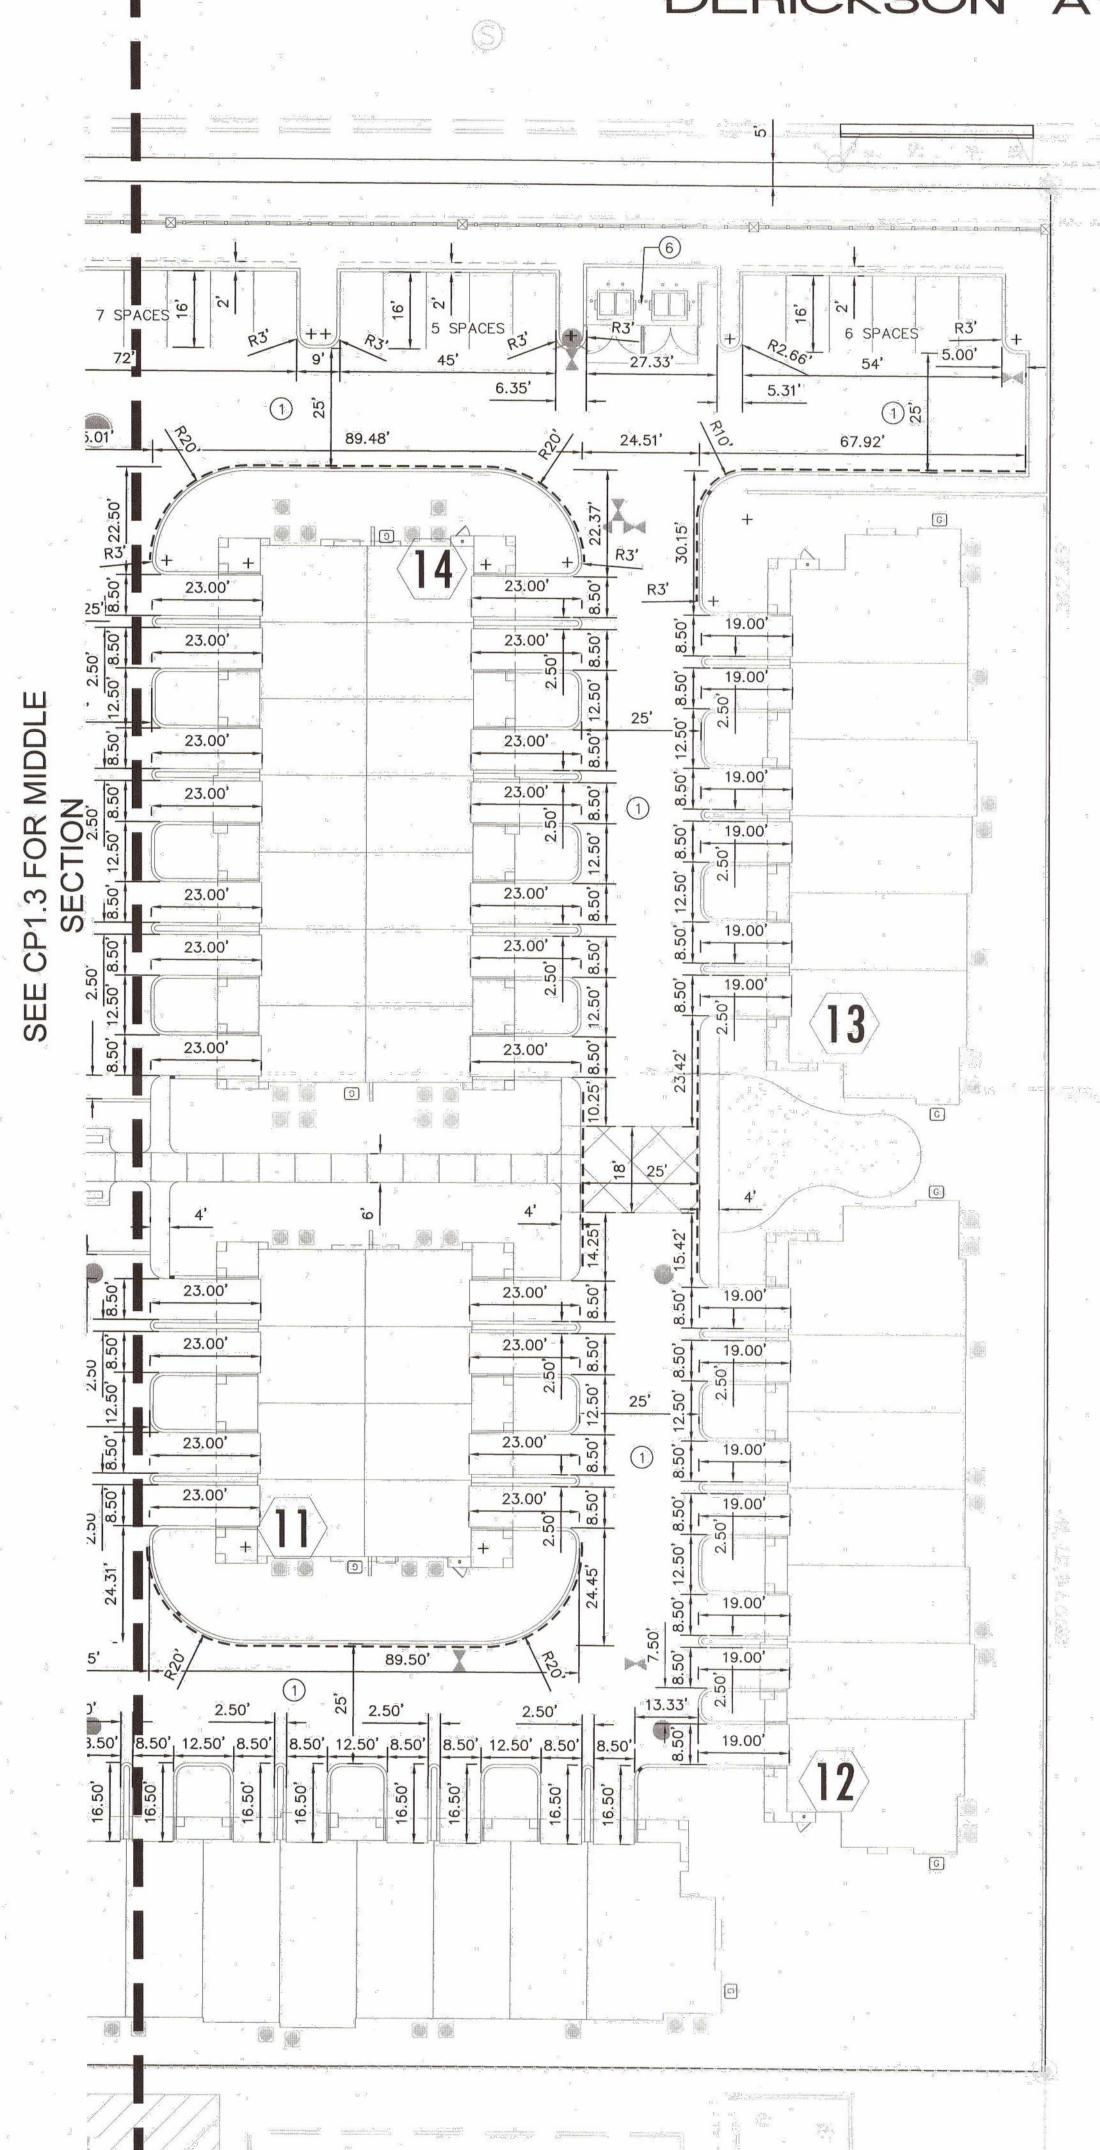

### TRAFFIC CERTIFICATION

I, Åsa Nilsson-Weber, PE, NMPE No. 17631, of the firm Isaacson & Arfman, PA, hereby certify that the portion of the site as identified on the attached TCL plan is in substantial compliance with and in accordance with the design intent of the TCL Plan dated June 19, 2014. The record information edited onto the original design document has been obtained by Russ Hugg of the firm of Surv-Tek, Inc. I further certify that I have personally visited the project on April 4, 2016 and have determined by visual observations that the survey data provided is representative of actual site conditions and is true and correct to the best of my knowledge and belief.

This certification is submitted in support of a request for a Permanent Certificate of Occupancy.

The record information presented hereon is not necessarily complete and intended only to verify substantial compliance of the traffic aspects of this project. Those relying on the record document are advised to obtain independent verification of its accuracy before using it for any other purpose.

Åsa Nilsson-Weber, PE No. 17631

TOTAL BICYCLE SPACES REQUIRED: 90 TOTAL BICYCLE SPACES PROVIDED: 120

NMSP COORDINATE PAIR/BEARING-DISTANCE EXHIBIT

## **GENERAL NOTES**

- A, BASIS OF BEARINGS: PLAT OF LOTS 1-4, SANTA MONICA PLACE; (BK. 2012C, PG. 0002; REC: 01-06-2012).
- B. COORDINATE PAIRS ARE NEW MEXICO STATE PLANE COORDINATES, CENTRAL ZONE.
- C. SEE ARCHITECTURAL DETAIL SHEET, A1.20 FOR SITE STRIPING AND ACCESSIBILITY DETAILS.
- D. ALL STANDARD PARKING SPACES ARE 9'-0" WIDE BY 16'-0" DEEP UNLESS OTHERWISE NOTED. ALL ACCESSIBLE PARKING STALLS ARE 11'-0" WIDE BY 18'-0"
- ALL DIMENSIONING IS TO FACE OF CURB/EDGE OF TURNDOWN SIDEWALKS ENTRANCE OF PARKING STALLS.
- G. REMOVE ALL UNUSED CURB CUTS WITHIN THE PUBLIC ROW AND REPLACE WITH COA STD CURB & GUTTER AND PCC SIDEWALKS AS SHOW ON THE PUBLIC WORK ORDER DRAWINGS.
- H. ALL IMPROVEMENTS SHOWN IN THE PUBLIC ROW TO BE CONSTRUCTED PER PUBLIC WORK ORDER DRAWINGS.
- ALL ONSITE SIDEWALKS ARE 4' IN WIDTH UNLESS OTHERWISE NOTED/DIMENSIONED.

## O KEYED NOTES

- PAVED AREAS, SEE PAVING PLAN FOR LIMITS AND TYPE OF PAVING.
- 2. ADA RAMP, SEE DETAIL ON ARCHITECTURAL PLANS.
- ACCESSIBLE PARKING SIGN, SEE DETAIL ON ARCHITECTURAL PLANS.
- , ACCESSIBLE PARKING STALL, SEE DETAILS ON ARCHITECTURAL PLANS.
- SINGLE TRASH ENCLOSURE.
- 6. DOUBLE TRASH ENCLOSURE.
- 7. ADA ACCESSIBLE RAMP WITH TRUNCATED DOME MATS, SEE PUBLIC WORK ORDER DRAWINGS.

# TRAFFIC CONTROL SHEET KEY

LEGEND

4" WIDE PAINTED (BLUE) PARKING STRIPES,

PAINT CURB RED & STENCIL WHITE TEXT "FIRE LANE NO PARKING", 4" HIGH LETTERS,

| THE CHARLET OF STRONGING |     |
|--------------------------|-----|
| CP1 2 CP1 3              | EAS |
|                          |     |
|                          |     |

ELOP**MASTSTRAFF**IC CONTROL LAYOUT