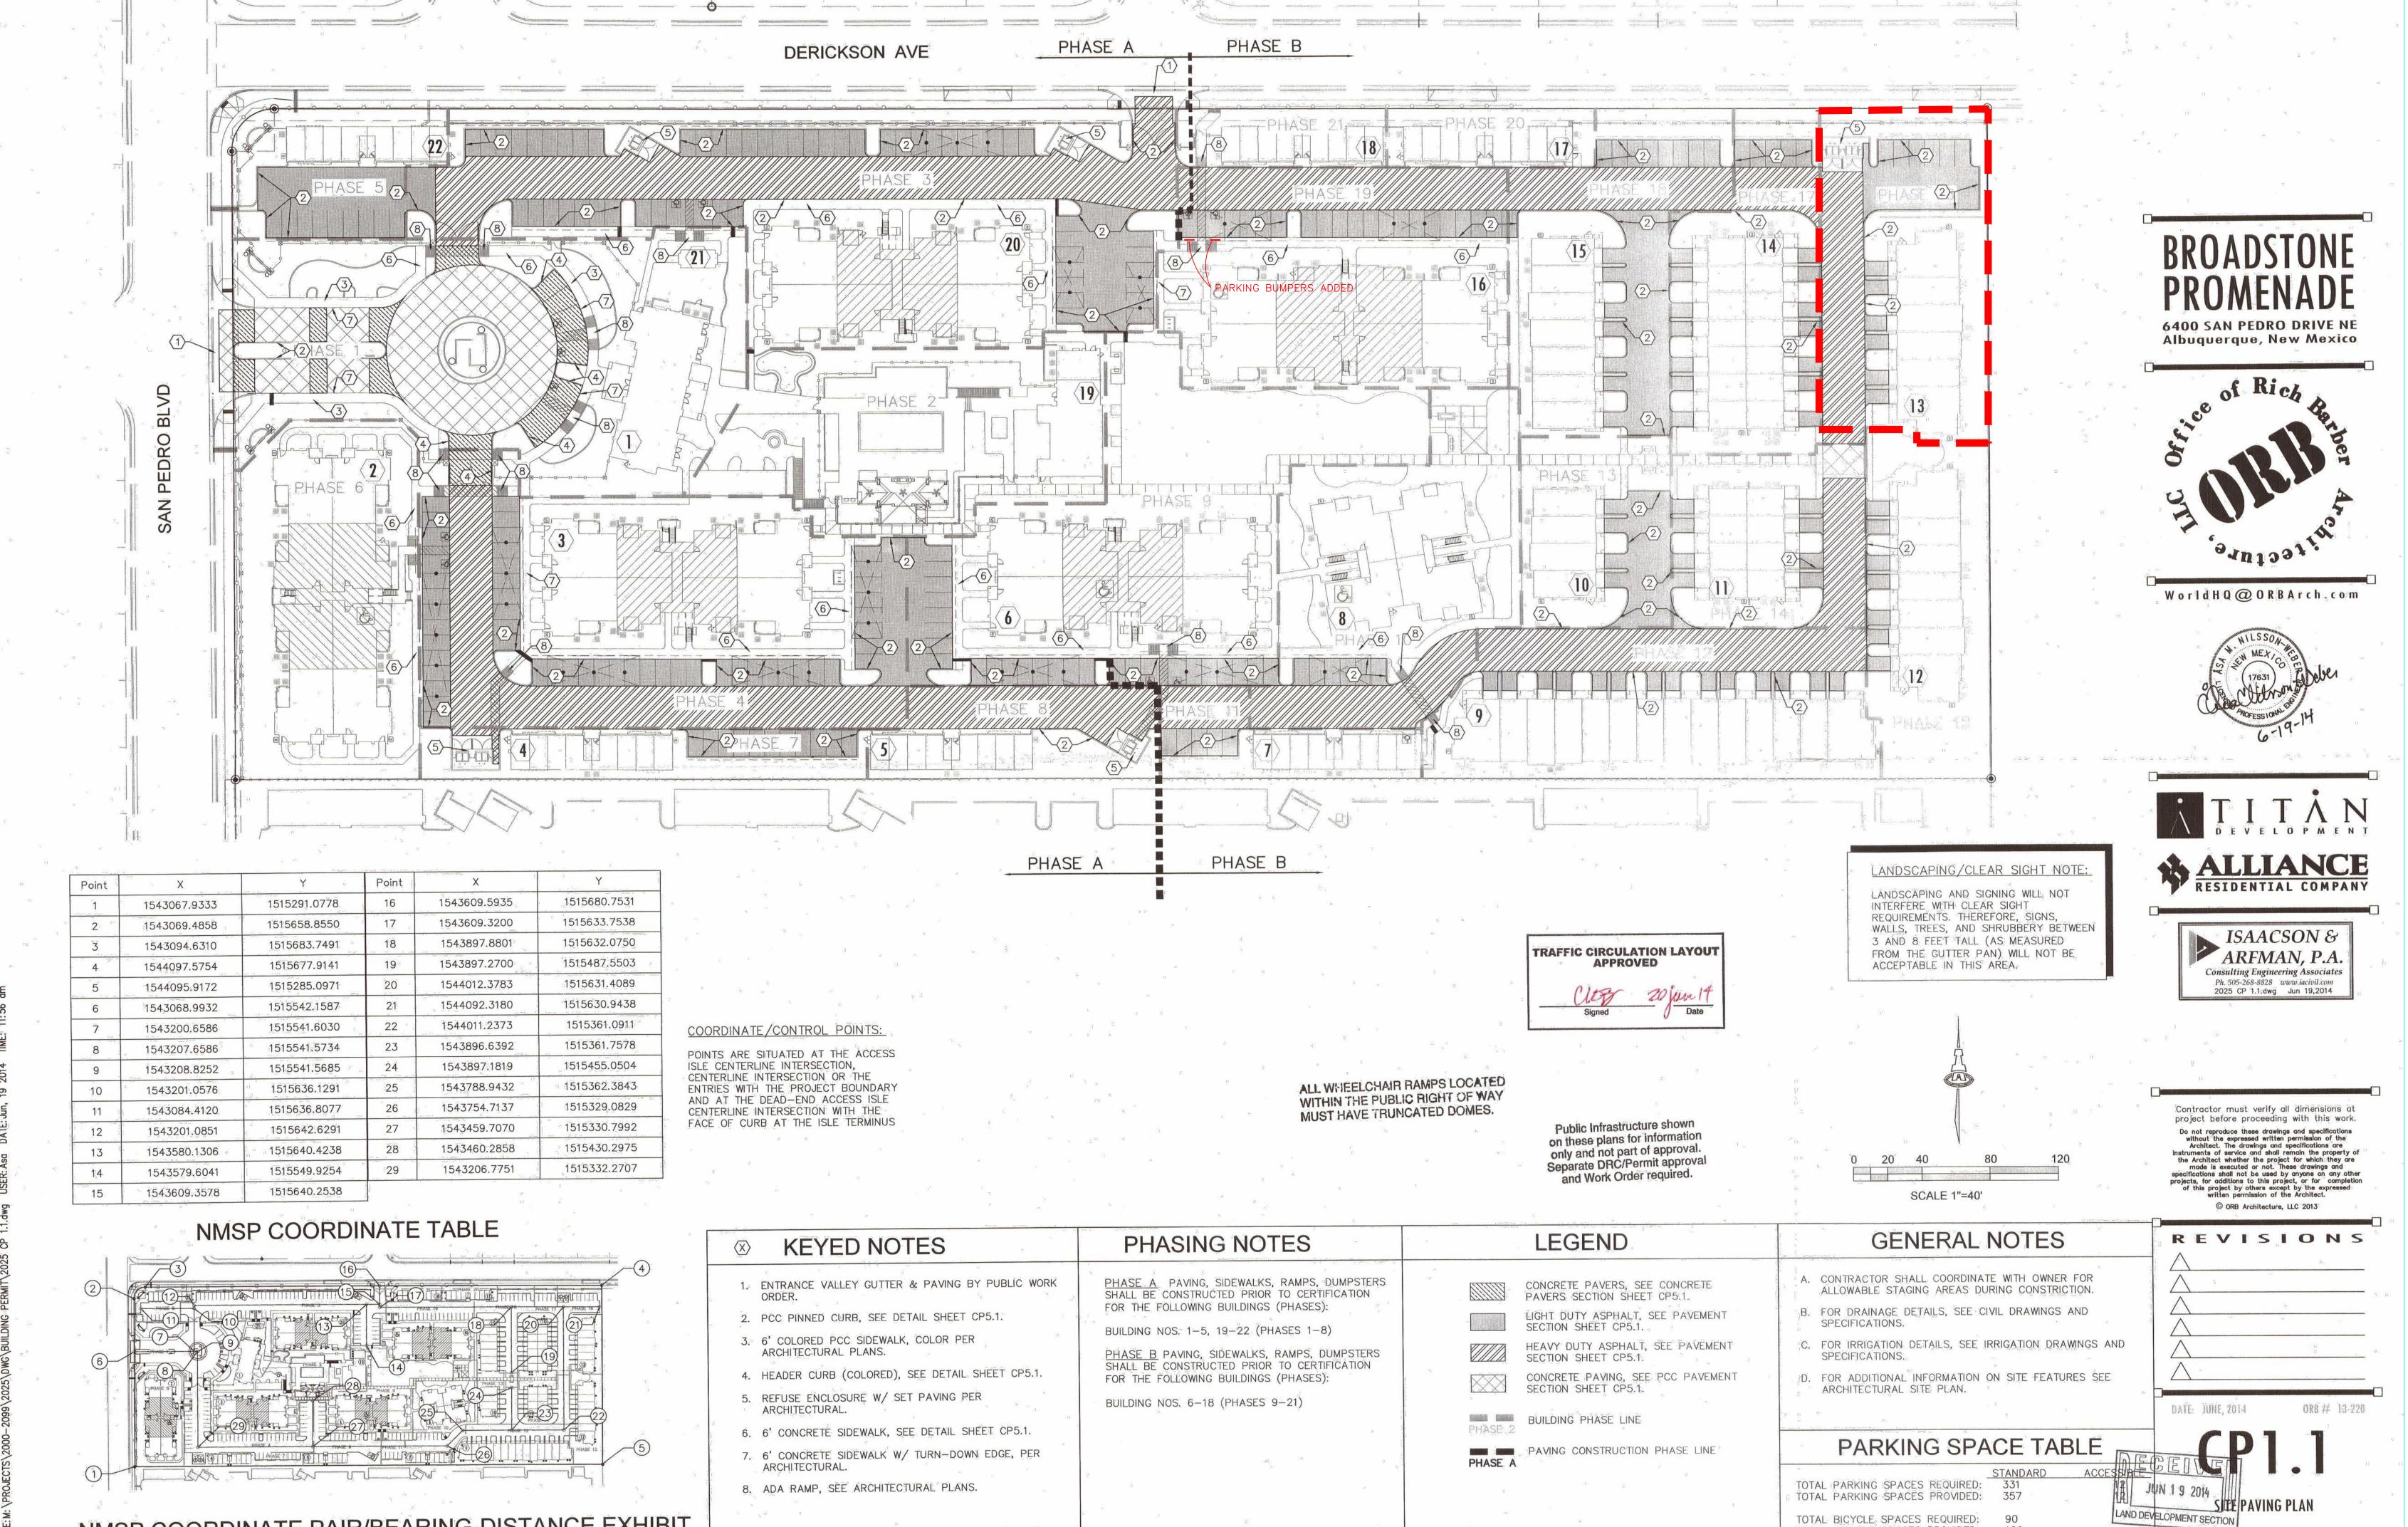

7400 San Pedro Blvd, NE

Subject: Rolling TCL Certification; Phase 16, Building No: 13

### TRAFFIC CERTIFICATION

I, Åsa Nilsson-Weber, PE, NMPE No. 17631, of the firm Isaacson & Arfman, PA, hereby certify that the portion of the site as identified on the attached TCL plan is in substantial compliance with and in accordance with the design intent of the TCL Plan dated June 19, 2014. The record information edited onto the original design document has been obtained by Russ Hugg of the firm of Surv-Tek, Inc. I further certify that I have personally visited the project on April 4, 2016 and have determined by visual observations that the survey data provided is representative of actual site conditions and is true and correct to the best of my knowledge and belief.

Åsa Nilsson-Weber, PE No. 17631

TOTAL BICYCLE SPACES REQUIRED: 90 TOTAL BICYCLE SPACES PROVIDED: 120

NMSP COORDINATE PAIR/BEARING-DISTANCE EXHIBIT

## **GENERAL NOTES**

- A, BASIS OF BEARINGS: PLAT OF LOTS 1-4, SANTA MONICA PLACE; (BK. 2012C, PG. 0002; REC: 01-06-2012).
- B. COORDINATE PAIRS ARE NEW MEXICO STATE PLANE COORDINATES, CENTRAL ZONE.
- C. SEE ARCHITECTURAL DETAIL SHEET, A1.20 FOR SITE STRIPING AND ACCESSIBILITY DETAILS.
- D. ALL STANDARD PARKING SPACES ARE 9'-0" WIDE BY 16'-0" DEEP UNLESS OTHERWISE NOTED. ALL ACCESSIBLE PARKING STALLS ARE 11'-0" WIDE BY 18'-0"
- ALL DIMENSIONING IS TO FACE OF CURB/EDGE OF TURNDOWN SIDEWALKS ENTRANCE OF PARKING STALLS.
- G. REMOVE ALL UNUSED CURB CUTS WITHIN THE PUBLIC ROW AND REPLACE WITH COA STD CURB & GUTTER AND PCC SIDEWALKS AS SHOW ON THE PUBLIC WORK ORDER DRAWINGS.
- H. ALL IMPROVEMENTS SHOWN IN THE PUBLIC ROW TO BE CONSTRUCTED PER PUBLIC WORK ORDER DRAWINGS.
- ALL ONSITE SIDEWALKS ARE 4' IN WIDTH UNLESS OTHERWISE NOTED/DIMENSIONED.

## O KEYED NOTES

- PAVED AREAS, SEE PAVING PLAN FOR LIMITS AND TYPE OF PAVING.
- 2. ADA RAMP, SEE DETAIL ON ARCHITECTURAL PLANS.
- ACCESSIBLE PARKING SIGN, SEE DETAIL ON ARCHITECTURAL PLANS.
- , ACCESSIBLE PARKING STALL, SEE DETAILS ON ARCHITECTURAL PLANS.
- SINGLE TRASH ENCLOSURE.
- 6. DOUBLE TRASH ENCLOSURE.
- 7. ADA ACCESSIBLE RAMP WITH TRUNCATED DOME MATS, SEE PUBLIC WORK ORDER DRAWINGS.