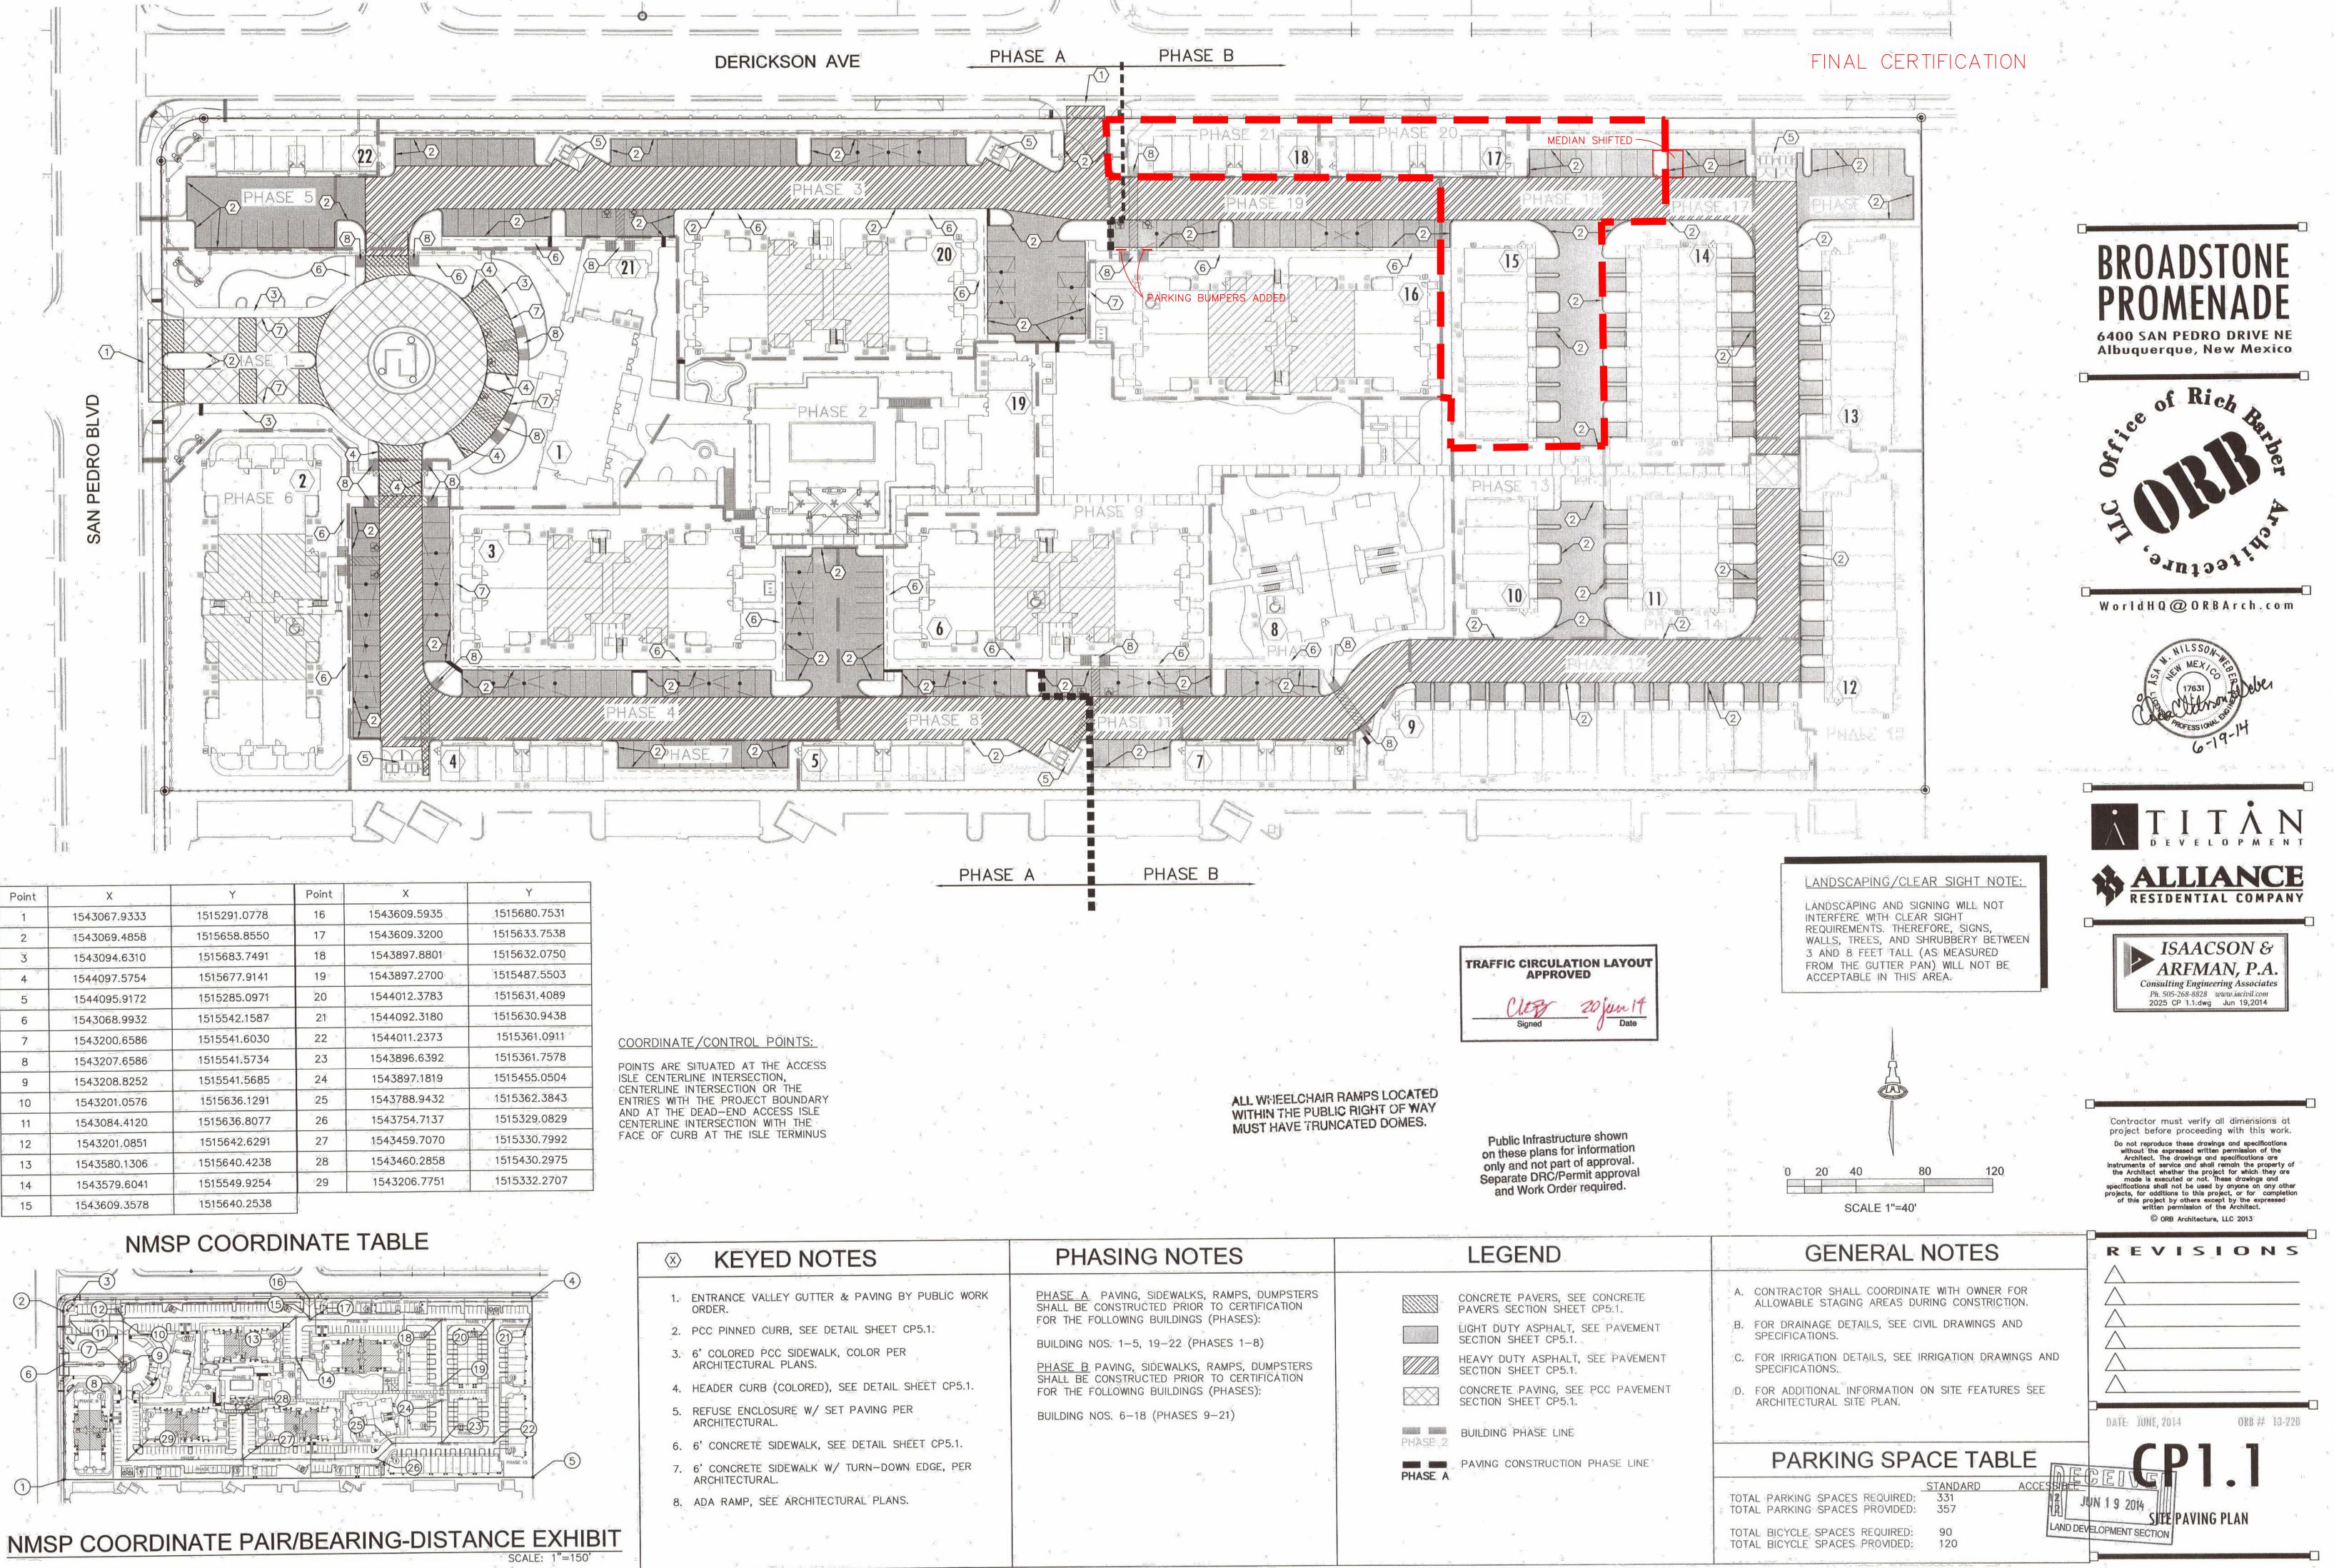

Areas of modifications:

Concrete humps were added in two driveways east of Buildings 14 & 15 to prevent water from entering building because the driving aisle paving was installed too high.

This certification is submitted in support of a request for a Permanent Certificate of Occupancy.

Åsa Nilsson-Weber, PE No. 17631

| Point | - X           | Y ÷          | Point | X            | ۲            |
|-------|---------------|--------------|-------|--------------|--------------|
| 1     | 1543067.9333  | 1515291.0778 | 16    | 1543609.5935 | 1515680.7531 |
| 2:    | 1543069.4858  | 1515658.8550 | 1.7   | 1543609.3200 | 1515633.7538 |
| 3     | 1543094.6310  | 1515683.7491 | 18    | 1543897.8801 | 1515632.0750 |
| 4.    | 1544097.5754  | 1515677.9141 | 19    | 1543897.2700 | 1515487.5503 |
| 5     | 1544095.9172  | 1515285.0971 | 20    | 1544012.3783 | 1515631.4089 |
| 6     | 154,3068.9932 | 1515542.1587 | 21    | 1544092.3180 | 1515630.9438 |
| 7     | 1543200.6586  | 1515541.6030 | 22    | 1544011.2373 | 1515361.0911 |
| 8     | 1543207.6586  | 1515541.5734 | 23    | 1543896.6392 | 1515361.7578 |
| 9     | 1543208.8252  | 1515541.5685 | 24    | 1543897.1819 | 1515455.0504 |
| 10    | 1543201.0576  | 1515636.1291 | 25    | 1543788.9432 | 1515362.3843 |
| 11 .6 | 1543084.4120  | 1515636.8077 | 26    | 1543754.7137 | 1515329.0829 |
| 12    | 1543201,0851  | 1515642.6291 | 27    | 1543459.7070 | 1515330.7992 |
| 13    | 1543580.1306  | 1515640.4238 | 28    | 1543460.2858 | 1515430.2975 |
| 1,4   | 1543579.6041  | 1515549.9254 | 29    | 1543206.7751 | 1515332.2707 |
| 15    | 1543609.3578  | 1515640.2538 |       | 1            |              |

|      | a, <sup>11</sup> | 9.1                                                                                                             | 3           | L.                                                                                                             |               |         |
|------|------------------|-----------------------------------------------------------------------------------------------------------------|-------------|----------------------------------------------------------------------------------------------------------------|---------------|---------|
| s l  | _3               | (16)                                                                                                            |             | <u>el (1997) en el estre</u><br>a linearia mantenaria<br>s o<br>numera civiti de service antenaria de services | 4             | x<br>L  |
| 2    |                  | ຢູ່າກໍ່ແກ່ເຈົ້າແກ່ການບໍ່ສຸມານເອົ                                                                                |             |                                                                                                                |               | L       |
|      |                  |                                                                                                                 |             |                                                                                                                | 2)            |         |
| (6)  |                  |                                                                                                                 |             |                                                                                                                |               | ir<br>R |
| s    | PHASE 6          |                                                                                                                 |             |                                                                                                                |               | a,      |
|      |                  |                                                                                                                 | 23          |                                                                                                                | -22           |         |
|      |                  |                                                                                                                 |             |                                                                                                                | PHASE 15 -(5) | i i     |
| (1)- |                  |                                                                                                                 |             |                                                                                                                |               |         |
|      |                  | and the first second | · · · · · · |                                                                                                                |               |         |

| YED NOTES                                                                                                                                                                                                                                                                                                                                      | PHASING NOTES                                                                                                                                                                                                                                                                                                                                                  | · ·                                   | LEGEND                |
|------------------------------------------------------------------------------------------------------------------------------------------------------------------------------------------------------------------------------------------------------------------------------------------------------------------------------------------------|----------------------------------------------------------------------------------------------------------------------------------------------------------------------------------------------------------------------------------------------------------------------------------------------------------------------------------------------------------------|---------------------------------------|-----------------------|
| E VALLEY GUTTER & PAVING BY PUBLIC WORK<br>NED CURB, SEE DETAIL SHEET CP5.1.<br>RED PCC SIDEWALK, COLOR PER<br>CTURAL PLANS.<br>CURB (COLORED), SEE DETAIL SHEET CP5.1.<br>ENCLOSURE W/ SET PAVING PER<br>CTURAL.<br>RETE SIDEWALK, SEE DETAIL SHEET CP5.1.<br>RETE SIDEWALK W/ TURN-DOWN EDGE, PER<br>CTURAL.<br>MP, SEE ARCHITECTURAL PLANS. | PHASE A PAVING, SIDEWALKS, RAMPS, DUMPSTERS<br>SHALL BE CONSTRUCTED PRIOR TO CERTIFICATION<br>FOR THE FOLLOWING BUILDINGS (PHASES):<br>BUILDING NOS. 1–5, 19–22 (PHASES 1–8)<br><u>PHASE B</u> PAVING, SIDEWALKS, RAMPS, DUMPSTERS<br>SHALL BE CONSTRUCTED PRIOR TO CERTIFICATION<br>FOR THE FOLLOWING BUILDINGS (PHASES):<br>BUILDING NOS. 6–18 (PHASES 9–21) | A A A A A A A A A A A A A A A A A A A | PAVING CONSTRUCTION P |
|                                                                                                                                                                                                                                                                                                                                                |                                                                                                                                                                                                                                                                                                                                                                | 5                                     |                       |

DERICKSON AVE NE in l Additional data in the second se Annexistance of a complete Sall Karalan ( 1610209 18 17 R2. R.3 -14' 10.67' RZ R2 41' 41' 41' 19.13' 10.67' 41' 25.01' 36' 126' R3' -R3' <u>\_\_\_\_\_</u> 4 SPACES 14 SPACES 9 R3' 15 (3) 19.00' 0 R1.25'00 19.00' 16 N 25' PCC HUMP INSTALLED 19.00' 19.00' N 6.00' 19.00' 19.00' N 19.00' 00 4.00' \_\_\_\_ 19.00' 19.00 25' ATTIMIC 19.00' 1 00 1 TITITIT 6.00' 19.00' 10 + T 8 85.50' 25' 2.50' 2.50' -1 ≈ 2.50' 2.50' ,8.50' 8.50', 12.50', 8.50' 8.50', 12.50', 8.50' 8.50', 12.50', 8.50' R3' SPACES 54' 9 (1)9 Rit/ 10' ,10.67' -RAMP/SIDEWALK MODIFICATIONS 潮 潮 