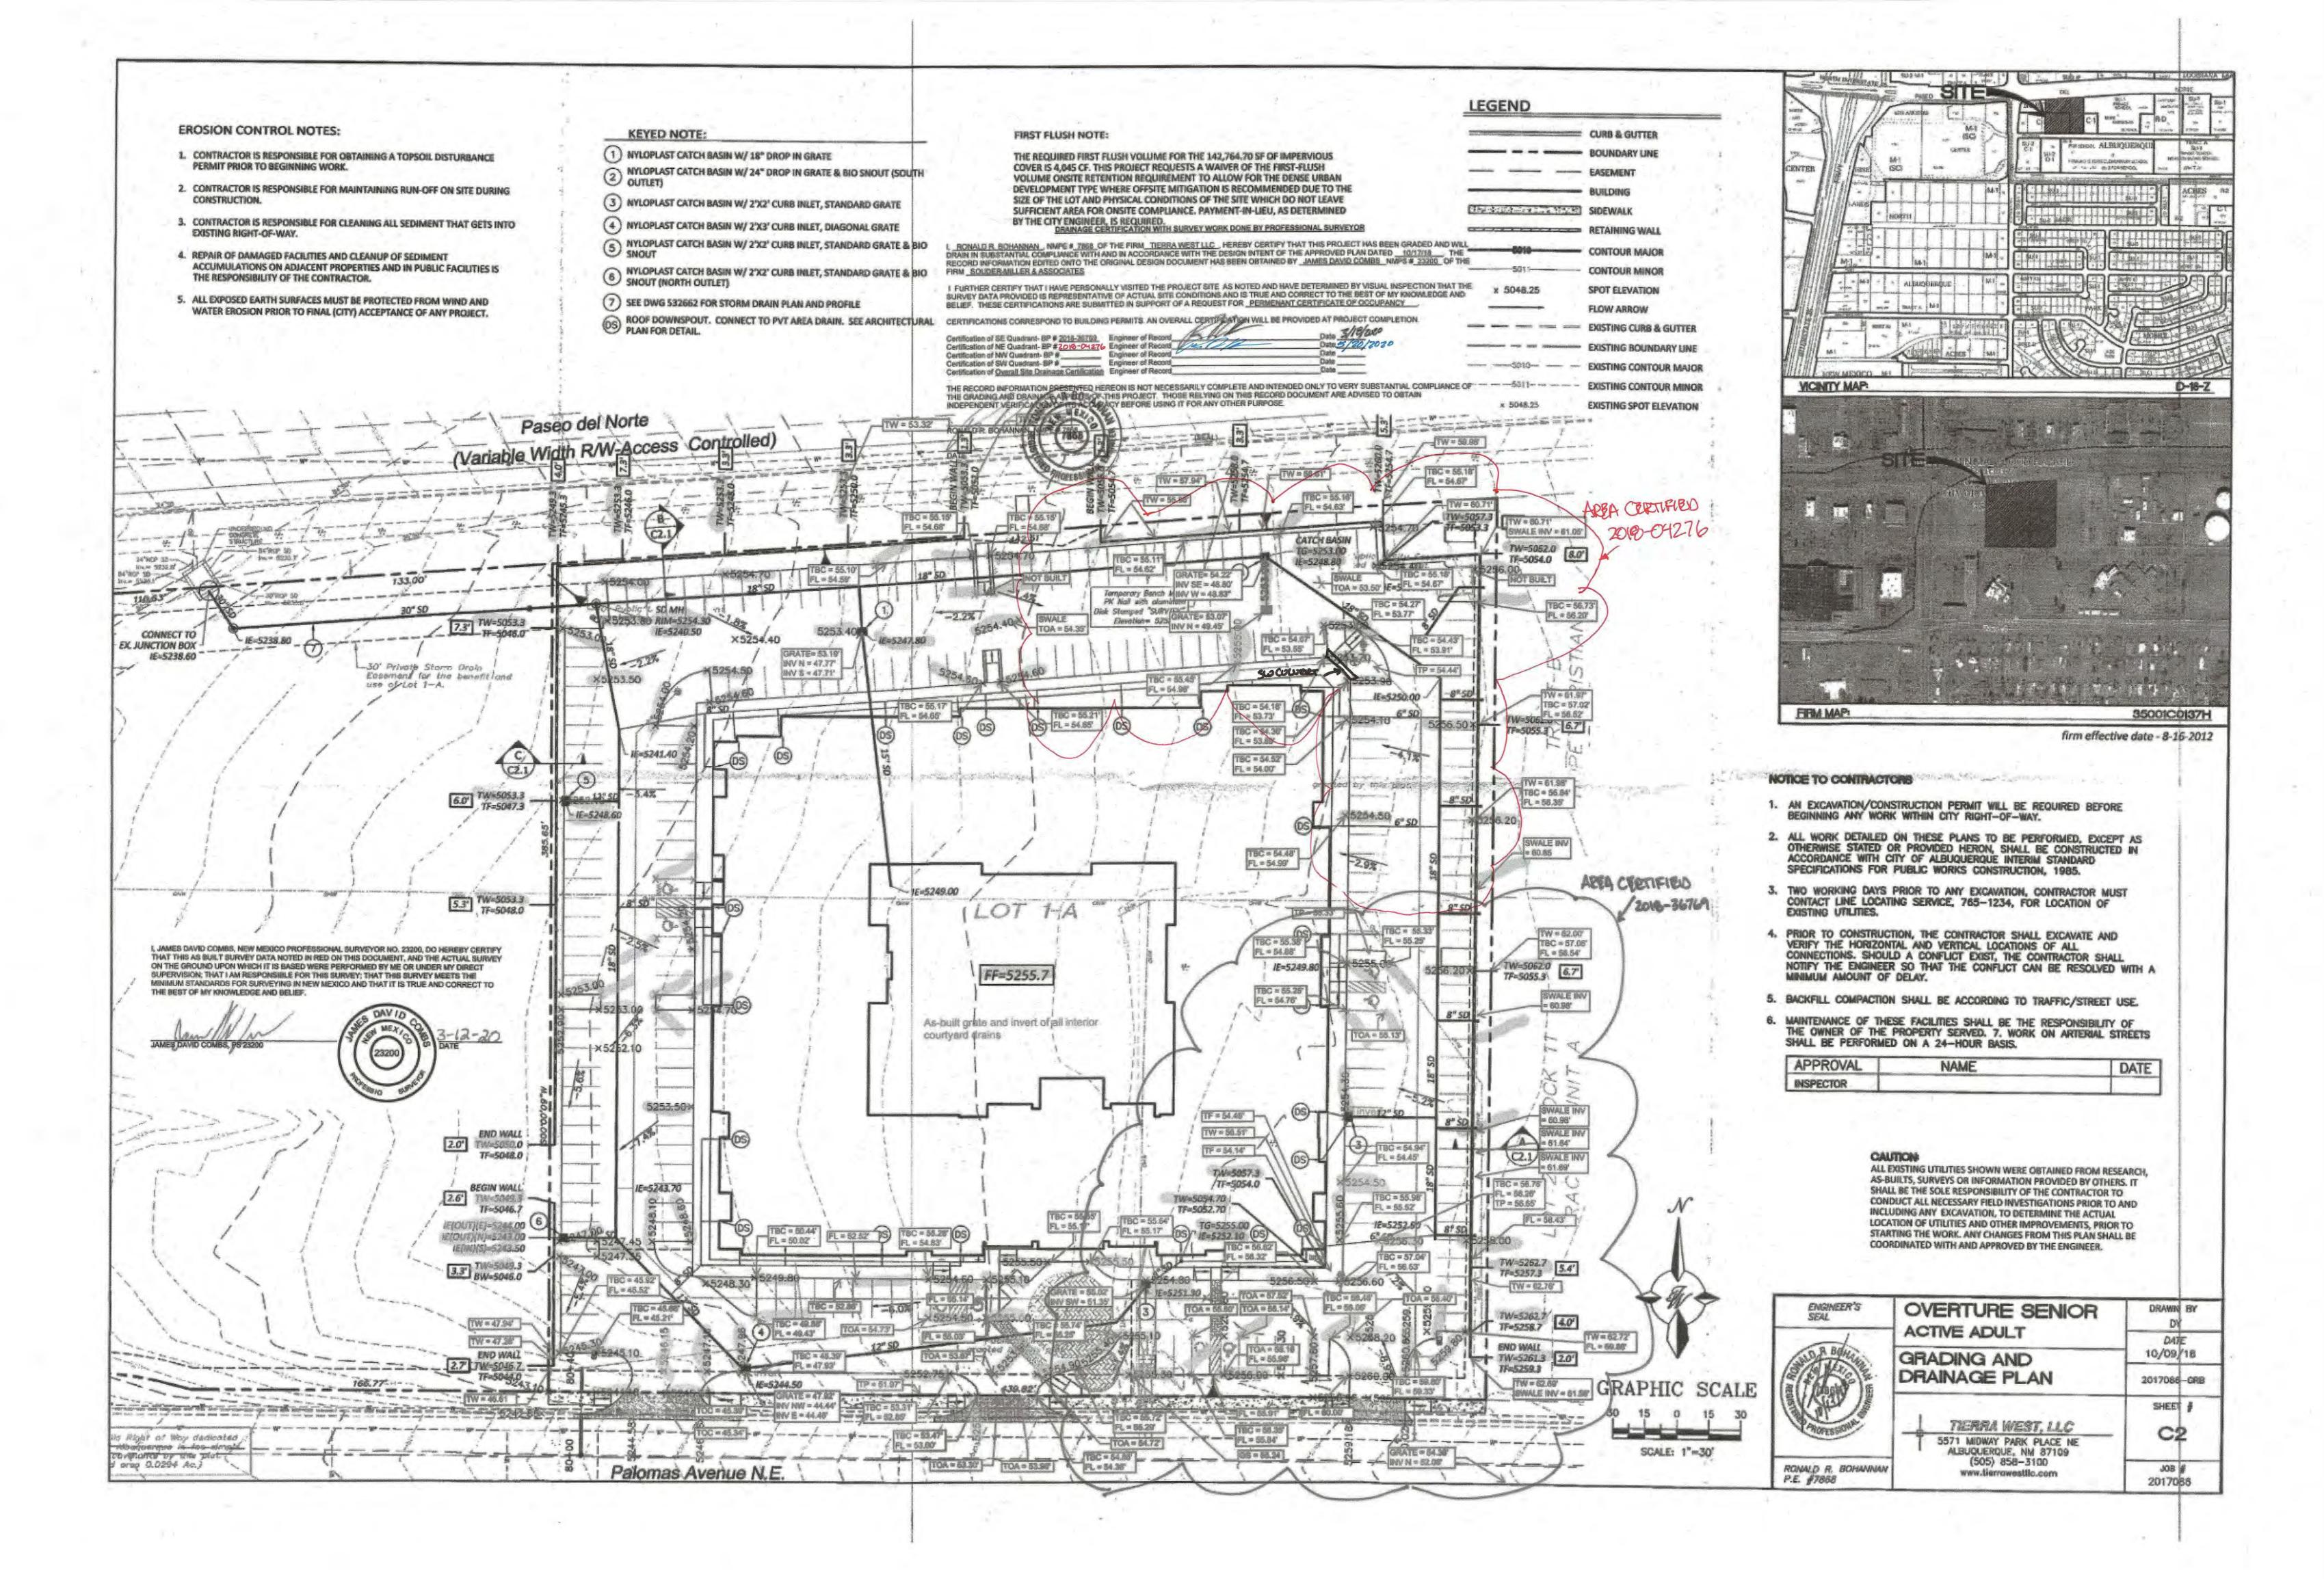

**NE Quadrant – BP # 2018-04276** 

6410 Palomas Ave NE

**Temporary C.O. - Accepted** 

**Engineer's Certification Date: 05/20/20** 

Engineer's Stamp Date: 10/17/18

Hydrology File: D18D056A

PO Box 1293

Dear Mr. Bohannan:

Albuquerque

Based on the Certification received 05/28/20 and a site visit on 05/29/20, this certification is approved in support of Temporary Release of Occupancy by Hydrology for NE Quadrant – BP # 2018-04276 only. Prior to Hydrology approval for Permanent C.O., the current Work Order needs to be accepted and in the process of closing out.