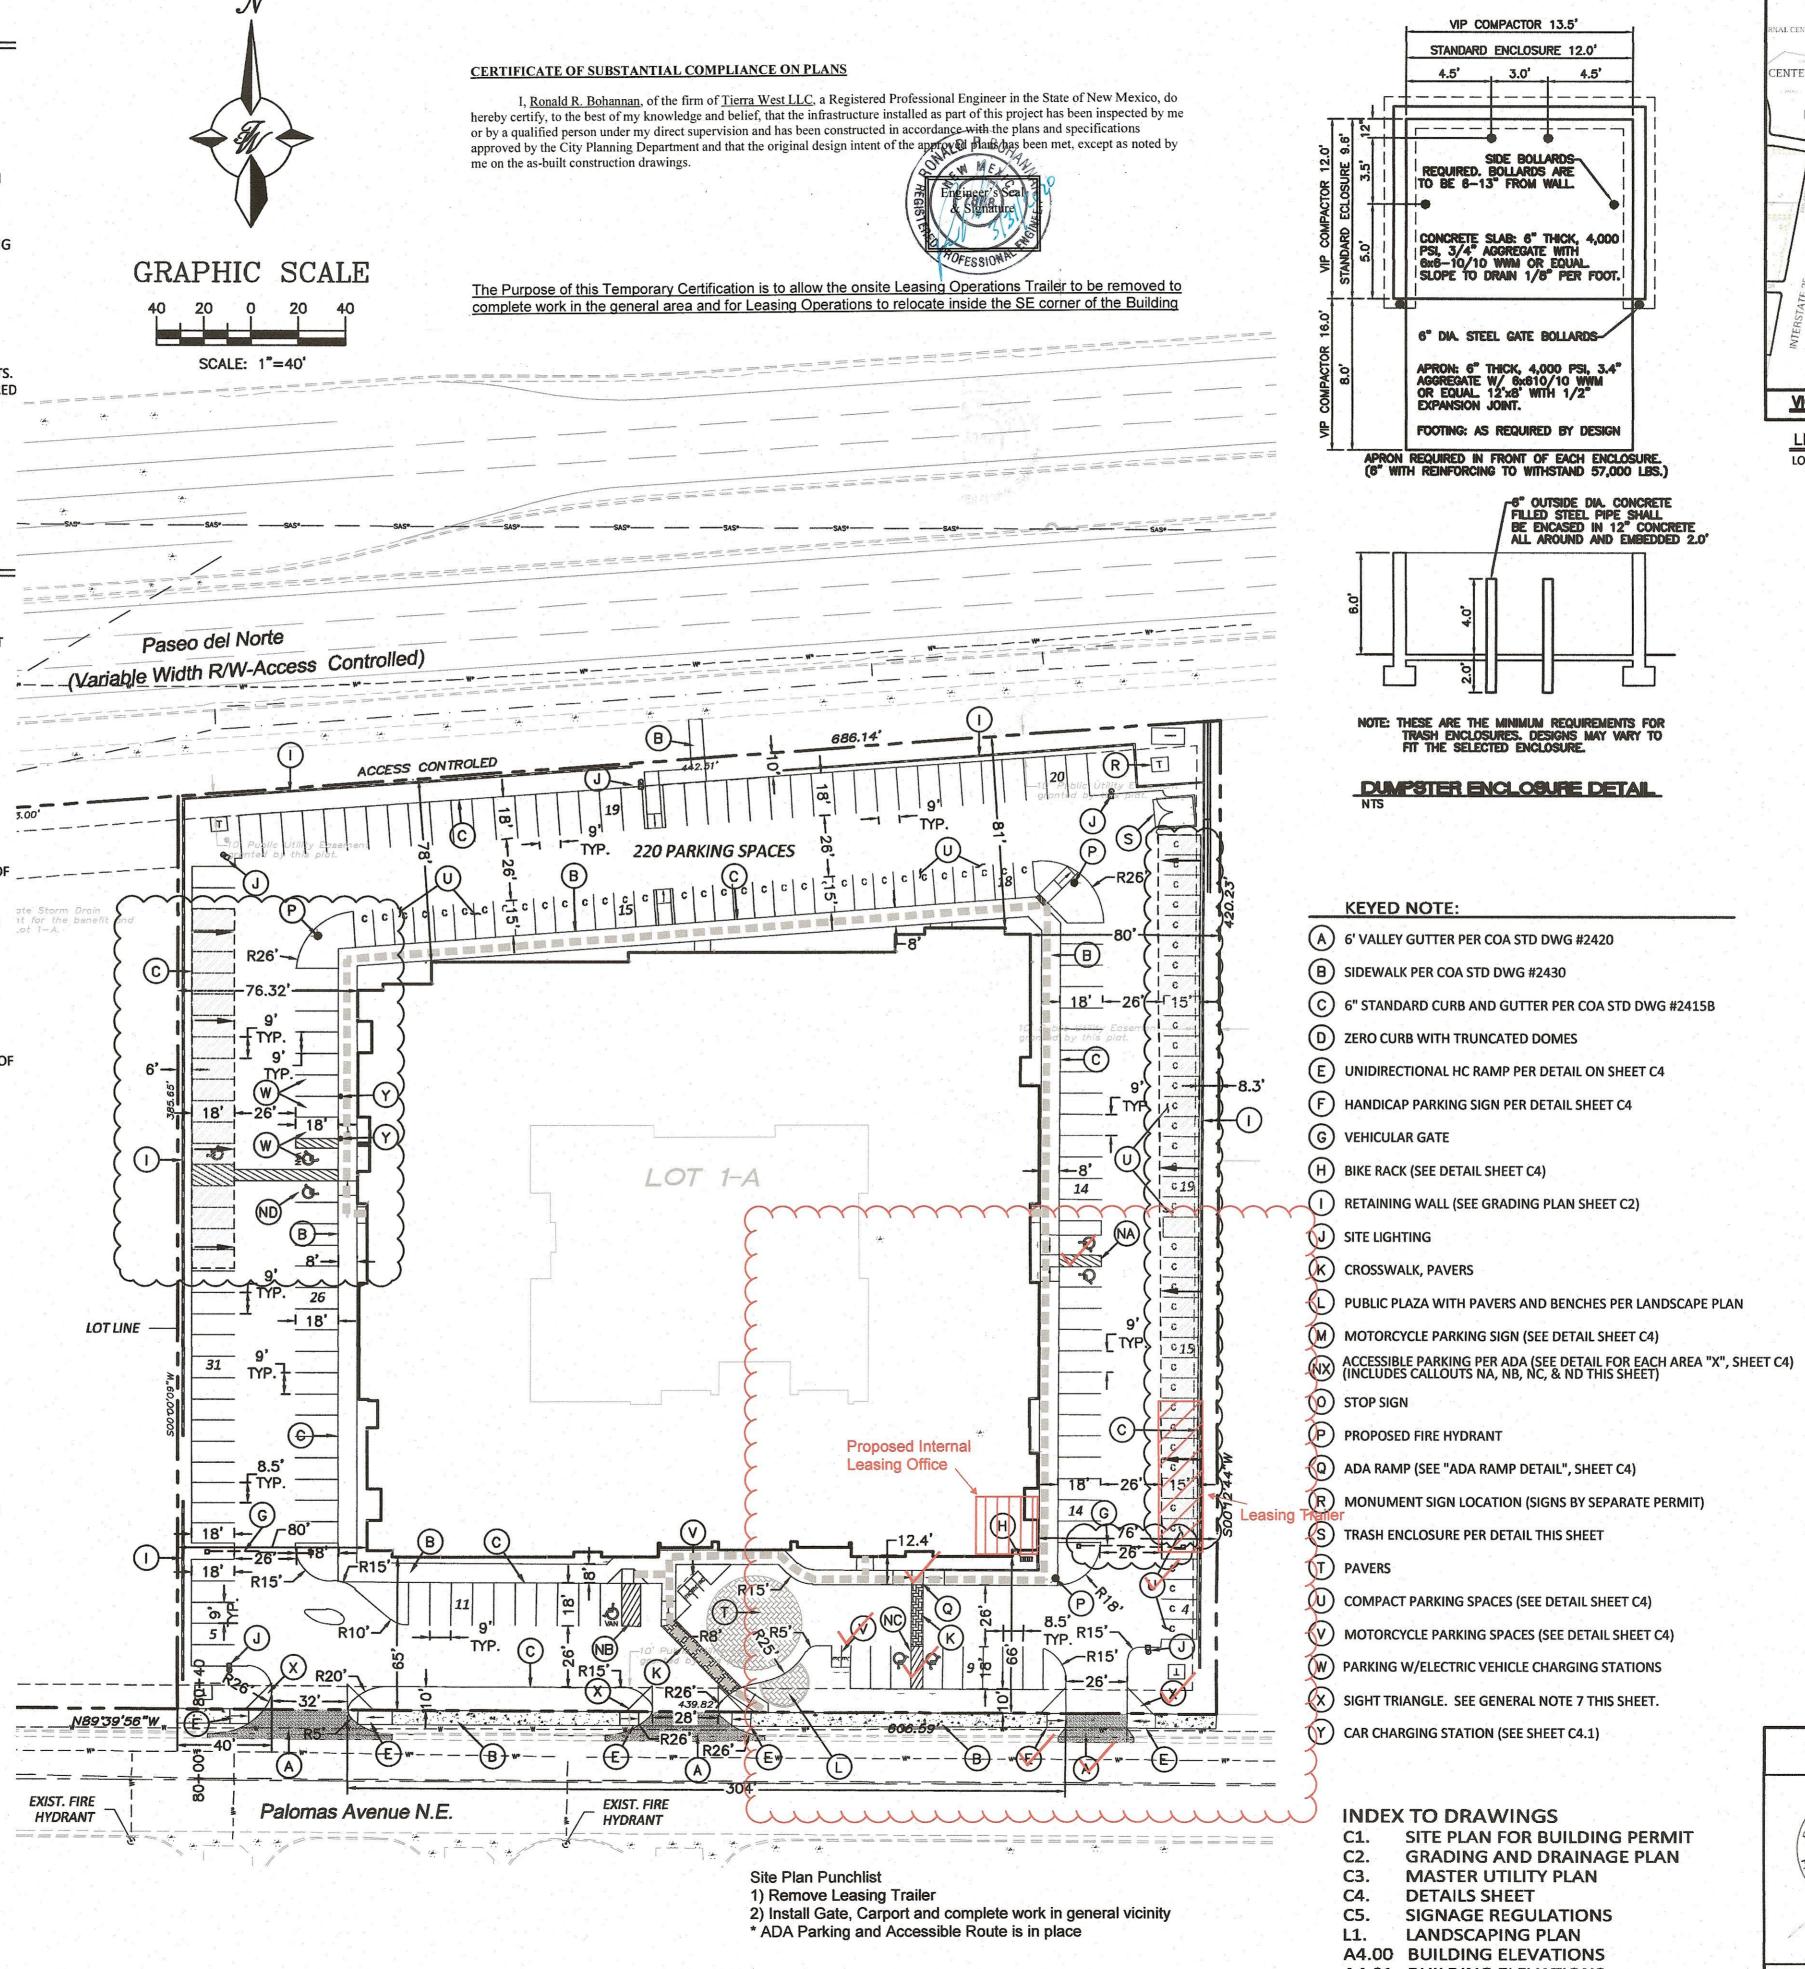

# GRAPHIC SCALE

Paseo del Norte

 $\sim$ 

 $\bigcirc$ 

R26

TYP.

18' -26'

100

\_ \_\_ \_

 $\sim$ 

31

18' 1-

-40'

TYP.

TYP.

LOT LINE -

 $\bigcirc$ 

\_\_\_\_<u>N89°39'56"W</u>\_\_\_

\_\_\_\_

EXIST. FIRE

HYDRANT

International According Southern Constants Southern Statements

3.00'

. ----

| ATA |
|-----|
|     |

LEGAL DESCRIPTION: LOT 1-A OF PLAT LOTS 1-A AND 2-A PASEO MARKETPLACE (BEING A REPLAT OF LOTS 1 THRU 5, PASEO MARKETPLACE)

ZONING: SU-2 C-1 OR SU-2 RC. DWELLING UNITS ALLOWED PER SPECIAL EXCEPTION 17ZHE-80268 it for the bene

SITE AREA: 4.07 ACRES

PROPOSED USE: SINGLE-FAMILY APARTMENTS (AGE-RESTRICTED)

PEDESTRIAN AND VEHICULAR INGRESS AND EGRESS: THREE DRIVEWAY ENTRANCES WILL PROVIDE VEHICULAR ACCESS FROM PALOMAS AVENUE, ONE OF WHICH (EASTERLY ACCESS) IS FOR EMERGENCY VEHICLES ONLY. PEDESTRIAN ACCESS WILL BE PROVIDED TO PALOMAS AVENUE AT A POINT ADJACENT TO THE MIDDLE DRIVEWAY, PER PLAN.

#### **INTERNAL CIRCULATION REQUIREMENTS:**

SOUTHERLY PARKING AREA IS ACCESSIBLE TO VISITORS AND RESIDENTS WHILE REMAINDER OF PARKING AREAS ARE GATE CONTROLLED. KNOX BOXES WILL PROVIDE ACCESS FOR EMERGENCY VEHICLES AT ALL GATES.

MAXIMUM BUILDING HEIGHT ALLOWED: 65 FEET (5 STORIES)

### MINIMUM BUILDING SETBACK:

15'MIN.; SIDE- 5' MIN.; REAR-5' MIN. (GOVERNED BY NORTH I-25 SDP, REGIONAL COMMERCIAL)

#### MAXIMUM TOTAL DWELLING UNITS: 200 DU (50 DU/AC) ALLOWED **175 DU PROPOSED**

NONRESIDENTIAL USES MAXIMUM FLOOR AREA RATIO:

## PHASING: NONE PROPOSED

N/A

STRUCTURE LOCATIONS: EXISTING SINGLE-STORY STRUCTURE ONSITE TO BE DEMOLISHED. PROPOSED STRUCTURE PER SITE PLAN

### STRUCTURE ELEVATIONS AND DIMENSIONS: **BUILDING AREA: 158,984 SF**

SEE SHEET A1 FOR STRUCTURE ELEVATIONS

### PARKING FACILITIES:

CAR CHARGING STATIONS REQUIRED: 4 SPACES CAR CHARGING STATIONS PROVIDED: 4 SPACES

- PARKING REQUIRED: 220 SPACES (PER ZHE VARIANCE) (17ZHE-80268) TOTAL PROVIDED: 220 SPACES (140 STANDARD; 72 COMPACT; 8 HC) TOTAL COVERED PARKING: 51 SPACES
- HC PARKING REQUIRED: 8 SPACES (2 VAN ACCESSIBLE)
- HC PARKING PROVIDED: 8 SPACES (2 VAN ACCESSIBLE)
- **MOTORCYCLE PARKING REQUIRED: 5 SPACES MOTORCYCLE PARKING PROVIDED: 5 SPACES** ·····
- LOADING FACILITIES: PASSENGER DROP OFF AT MAIN ENTRANCE
- NON AUTO TRANSPORTATION
- **NO PUBLIC TRANSPORTATION ROUTE ADJACENT TO SITE**

## LEGEND

|                                         | CURB & GUTTER                     |
|-----------------------------------------|-----------------------------------|
|                                         | BOUNDARY LINE                     |
|                                         | EASEMENT                          |
|                                         | CENTERLINE                        |
|                                         | BUILDING                          |
|                                         | SIDEWALK                          |
| 777777777777777777777777777777777777777 | RETAINING WALL                    |
| ¢                                       | EXISTING STREET LIGHTS            |
|                                         | STRIPING                          |
|                                         | <b>EXISTING CURB &amp; GUTTER</b> |
| annanananananananan annan anananananana | EXISTING BOUNDARY LINE            |
|                                         | EXISTING SIDEWALK                 |
|                                         | PROPOSED ASPHALT                  |
|                                         | PROPOSED PARKING LOT LIGHT        |
|                                         | ACCESSIBLE ROUTE                  |
|                                         | COVERED PARKING                   |
|                                         | DRAINAGE FLOW ARROW FOR CAL       |