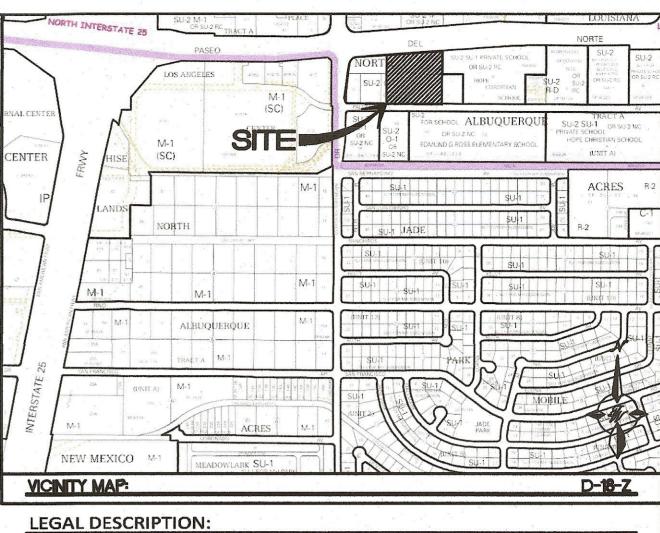

| ATA |
|-----|
|     |

LEGAL DESCRIPTION: LOT 1-A OF PLAT LOTS 1-A AND 2-A PASEO MARKETPLACE (BEING A REPLAT OF LOTS 1 THRU 5, PASEO MARKETPLACE)

ZONING: SU-2 C-1 OR SU-2 RC. DWELLING UNITS ALLOWED PER SPECIAL EXCEPTION 17ZHE-80268 it for the bene