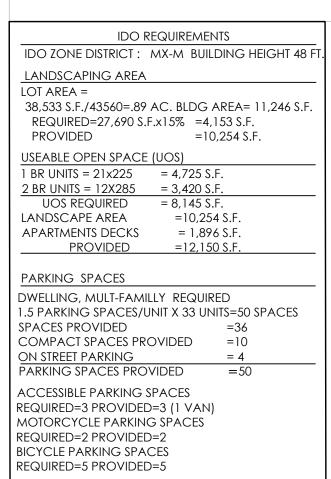

| APPROVAL<br>ERTIFICATION<br>ROVAL        |  |
| TRAFFIC IMPACT STUDY (TIS) EROSION & SEDIMENT CONTRO                 | L PLAN (ESC) | PAVING PERMIT GRADING/ PAD C WORK ORDER APP CLOMR/LOMR PRE-DESIGN MEET                | APPROVAL<br>ERTIFICATION<br>ROVAL<br>ING |  |
| TRAFFIC IMPACT STUDY (TIS) EROSION & SEDIMENT CONTRO                 | L PLAN (ESC) | PAVING PERMIT GRADING/ PAD C WORK ORDER APP CLOMR/LOMR PRE-DESIGN MEET                | APPROVAL<br>ERTIFICATION<br>ROVAL        |  |
| TRAFFIC IMPACT STUDY (TIS) EROSION & SEDIMENT CONTRO OTHER (SPECIFY) | L PLAN (ESC) | PAVING PERMIT GRADING/ PAD C WORK ORDER APP CLOMR/LOMR PRE-DESIGN MEET OTHER (SPECIFY | APPROVAL ERTIFICATION ROVAL ING          |  |

COA STAFF: ELECTRONIC SUBMITTAL RECEIVED: \_\_\_\_





BUILDING AREA BREAKDOWN



( IN FEET )

6601 SITE | 6601 ALBC PROJEC REVISION DATE

D-18-Z

Easement Scarpment Petroglyph National Monument Areas Outside of City Limits

View Protection Overlay (VPO) Zone

Feet 0 250 500 1,000



1/8/2022

AS-1.0

SHEET NUMBER