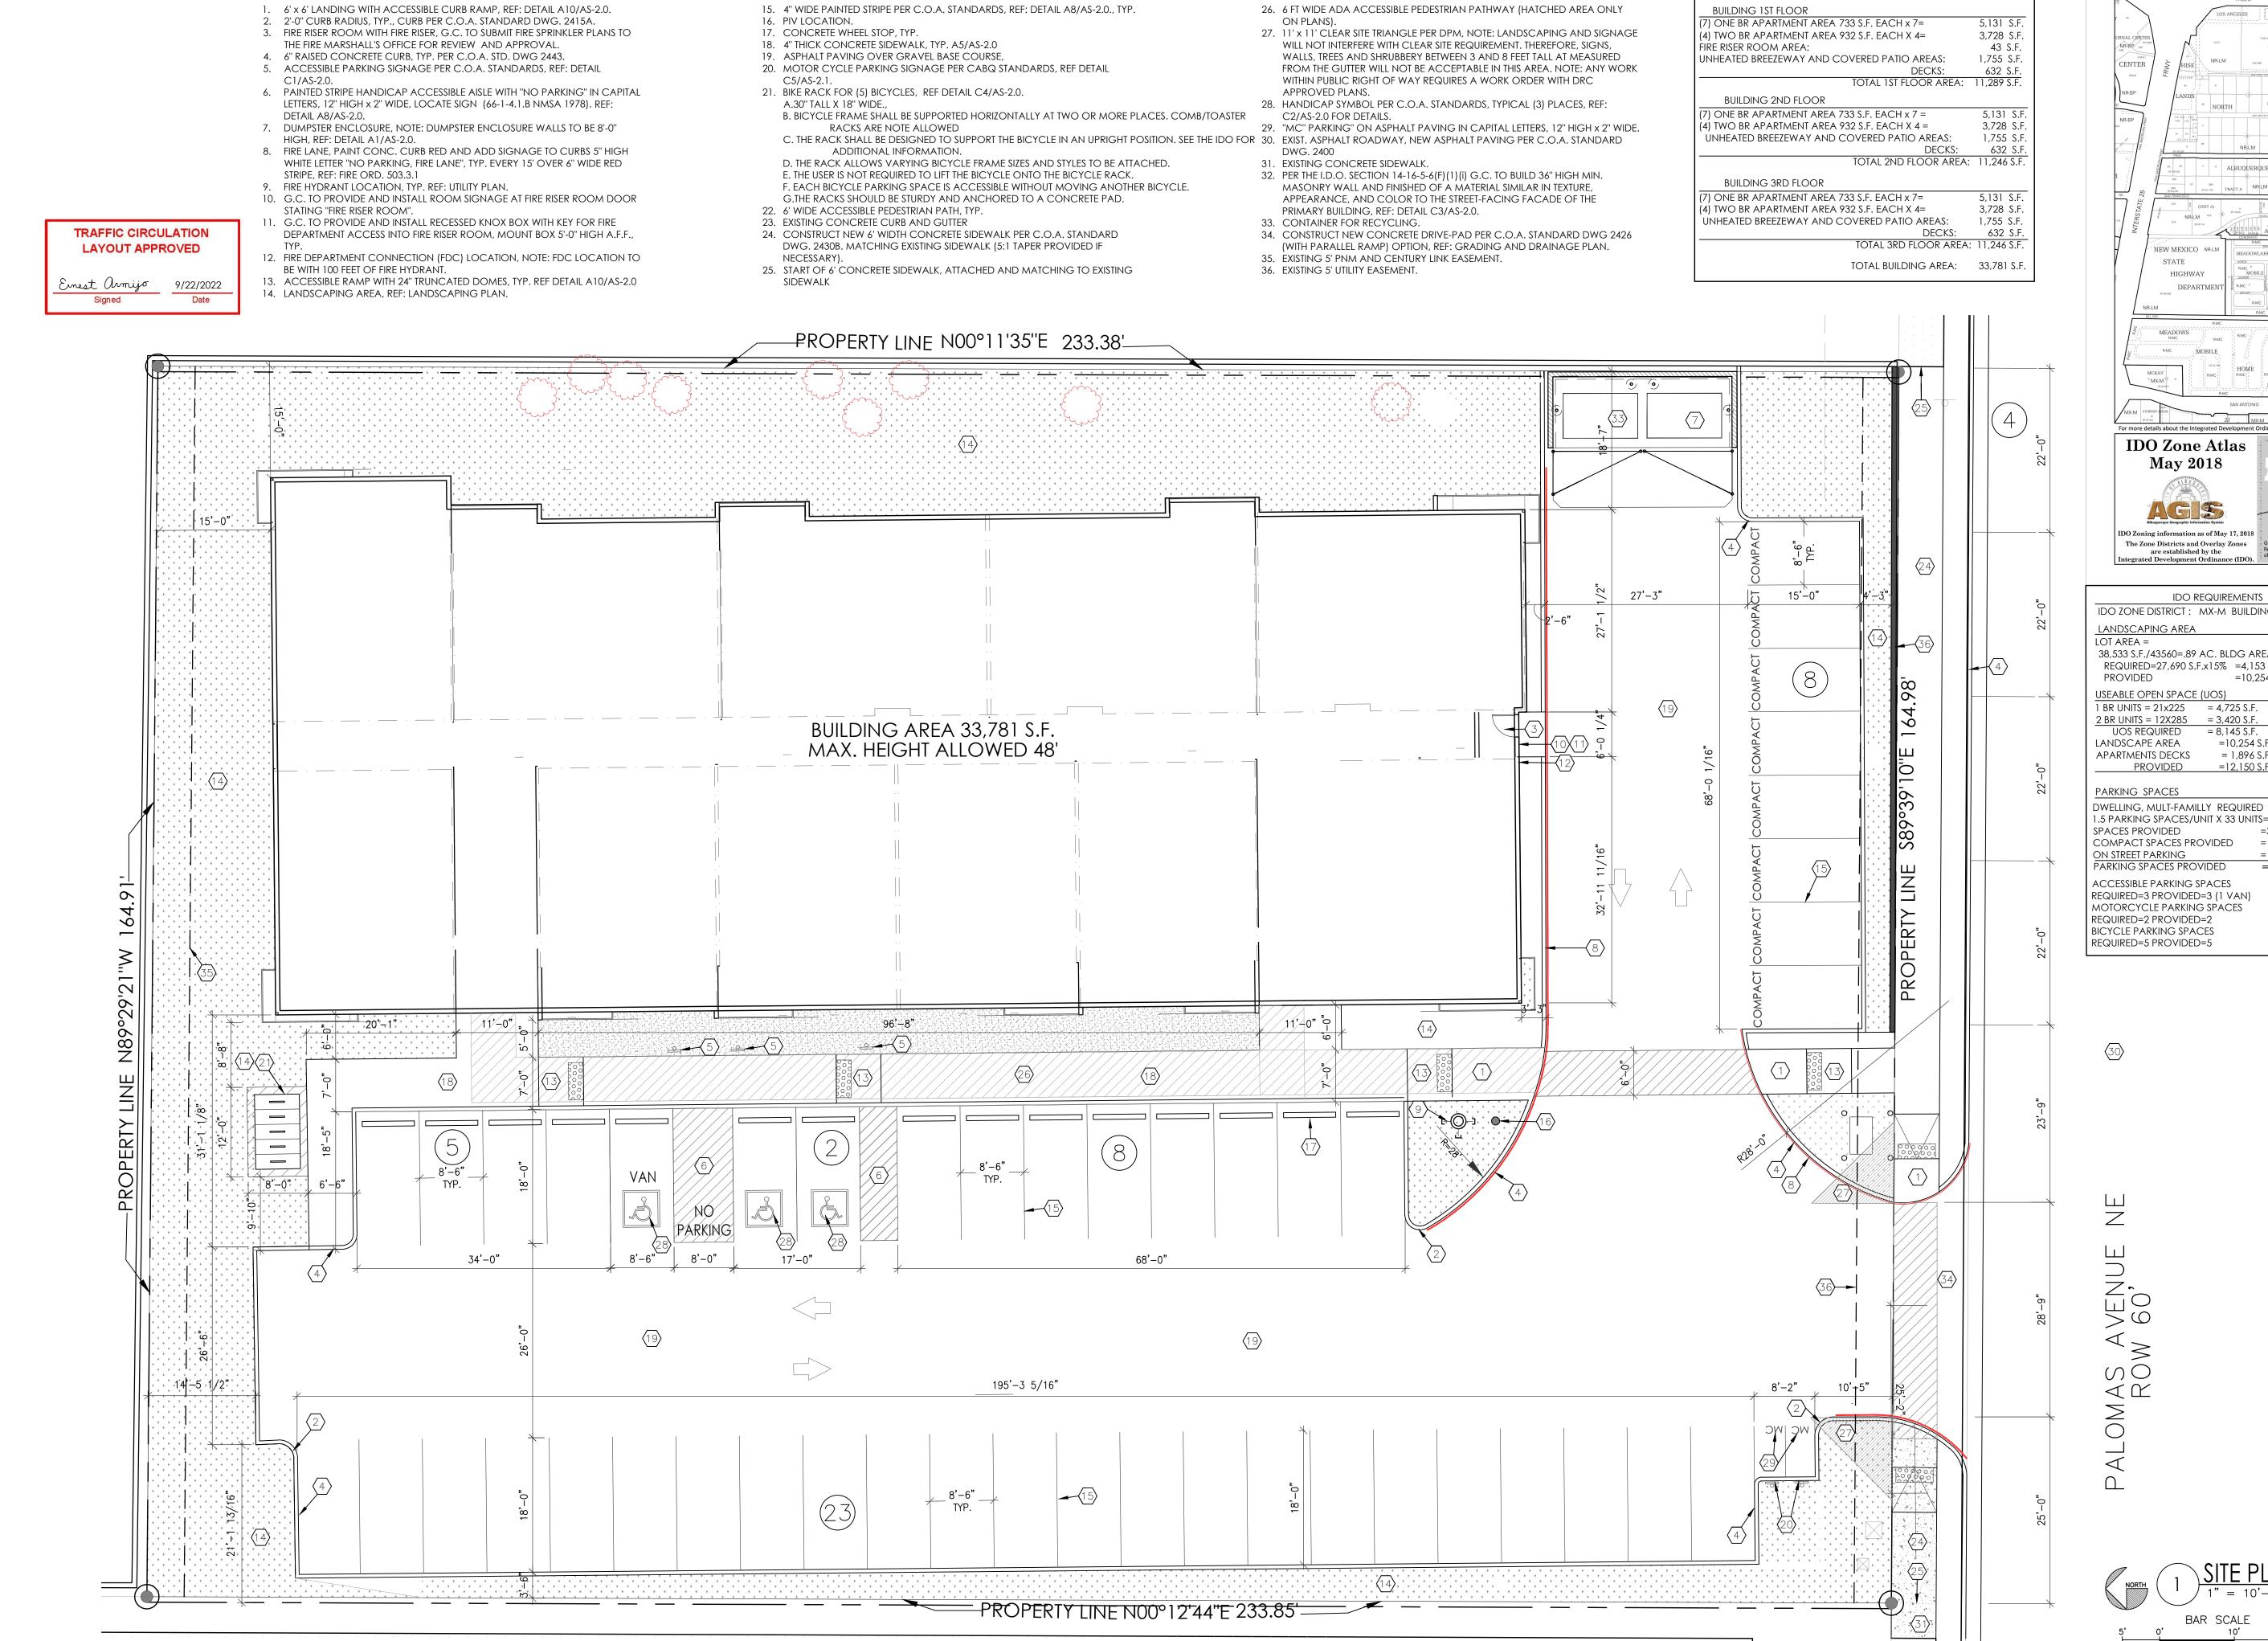

| APPROVAL<br>ERTIFICATION<br>ROVAL        |  |
| TRAFFIC IMPACT STUDY (TIS) EROSION & SEDIMENT CONTRO                 | L PLAN (ESC) | PAVING PERMIT GRADING/ PAD C WORK ORDER APP CLOMR/LOMR PRE-DESIGN MEET                | APPROVAL<br>ERTIFICATION<br>ROVAL<br>ING |  |
| TRAFFIC IMPACT STUDY (TIS) EROSION & SEDIMENT CONTRO                 | L PLAN (ESC) | PAVING PERMIT GRADING/ PAD C WORK ORDER APP CLOMR/LOMR PRE-DESIGN MEET                | APPROVAL<br>ERTIFICATION<br>ROVAL        |  |
| TRAFFIC IMPACT STUDY (TIS) EROSION & SEDIMENT CONTRO OTHER (SPECIFY) | L PLAN (ESC) | PAVING PERMIT GRADING/ PAD C WORK ORDER APP CLOMR/LOMR PRE-DESIGN MEET OTHER (SPECIFY | APPROVAL ERTIFICATION ROVAL ING          |  |

COA STAFF: ELECTRONIC SUBMITTAL RECEIVED: \_\_\_\_





BUILDING AREA BREAKDOWN



( IN FEET )

6601 SITE | 6601 ALBC PROJEC REVISION DATE

D-18-Z

Easement Scarpment Petroglyph National Monument Areas Outside of City Limits

View Protection Overlay (VPO) Zone

Feet 0 250 500 1,000



1/8/2022

AS-1.0

SHEET NUMBER