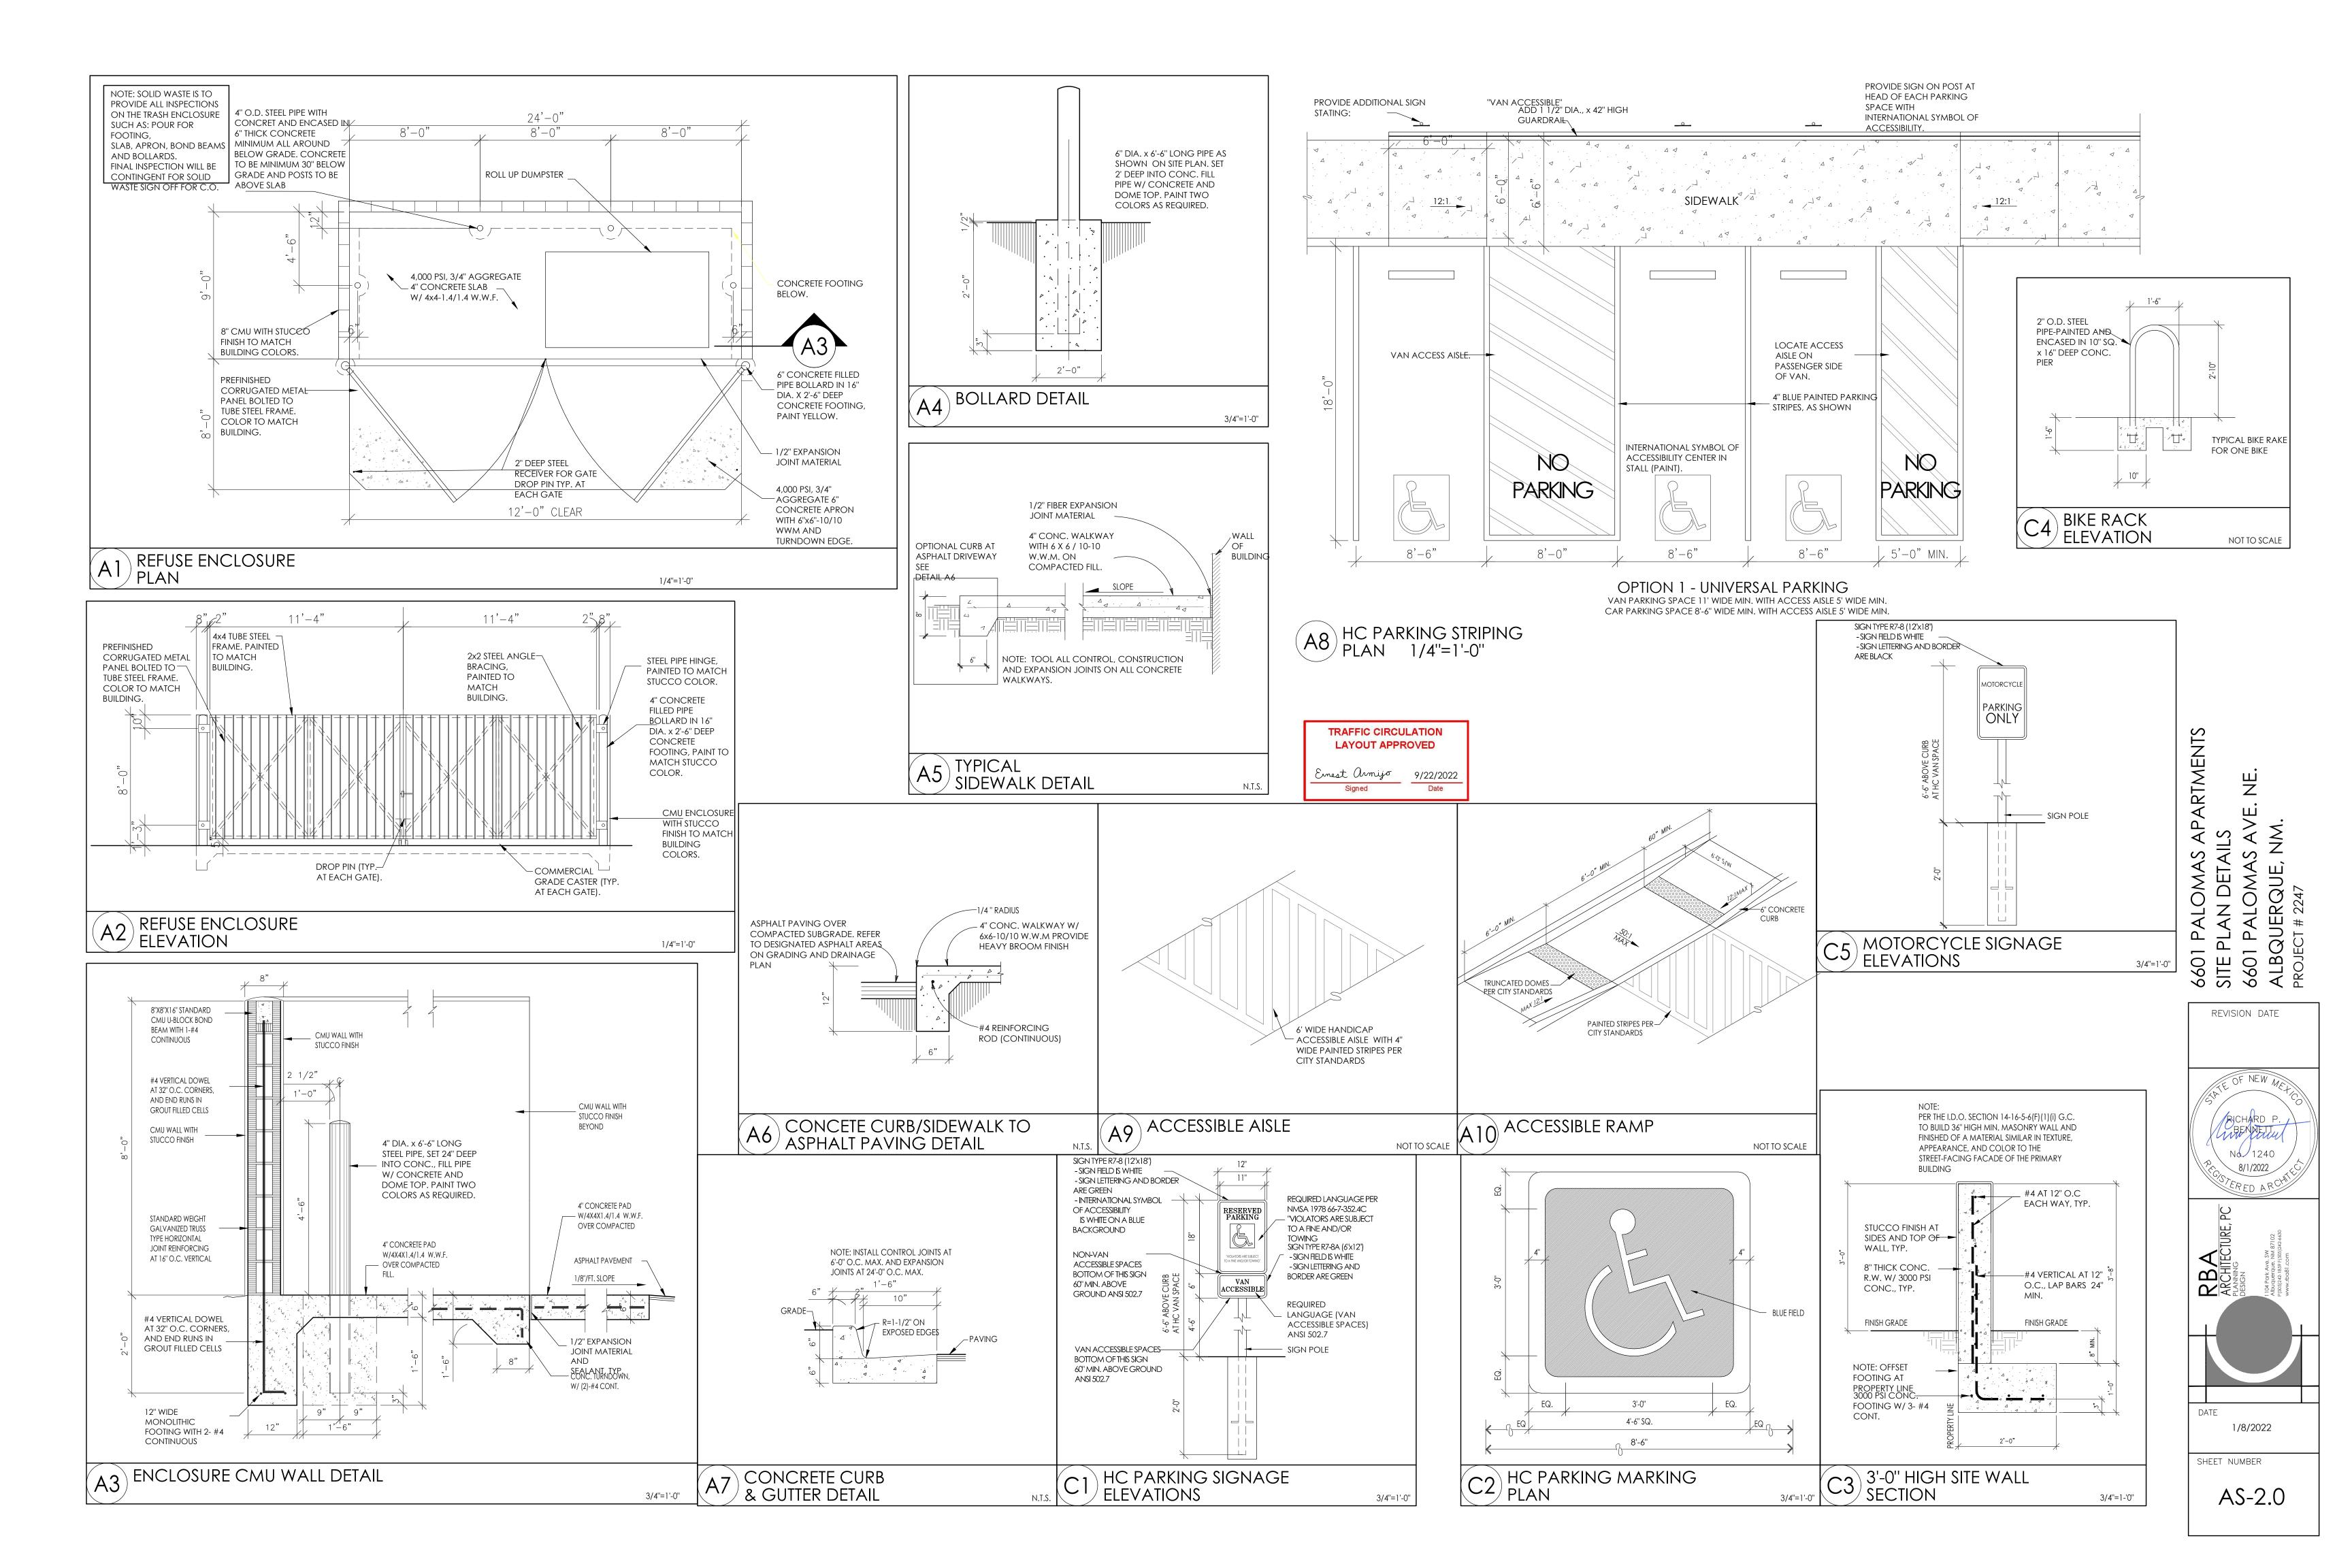

**Traffic Circulation Layout** 

Engineer's Stamp 08-25-2022 (**D18-D060**)

Dear Mr. Bennett,

The TCL submittal received 08-26-2022 is approved for Building Permit by Transportation. A copy of the stamped and signed plan will be needed for each of the building permit plans. Please keep the original to be used for certification of the site for final C.O. for Transportation.