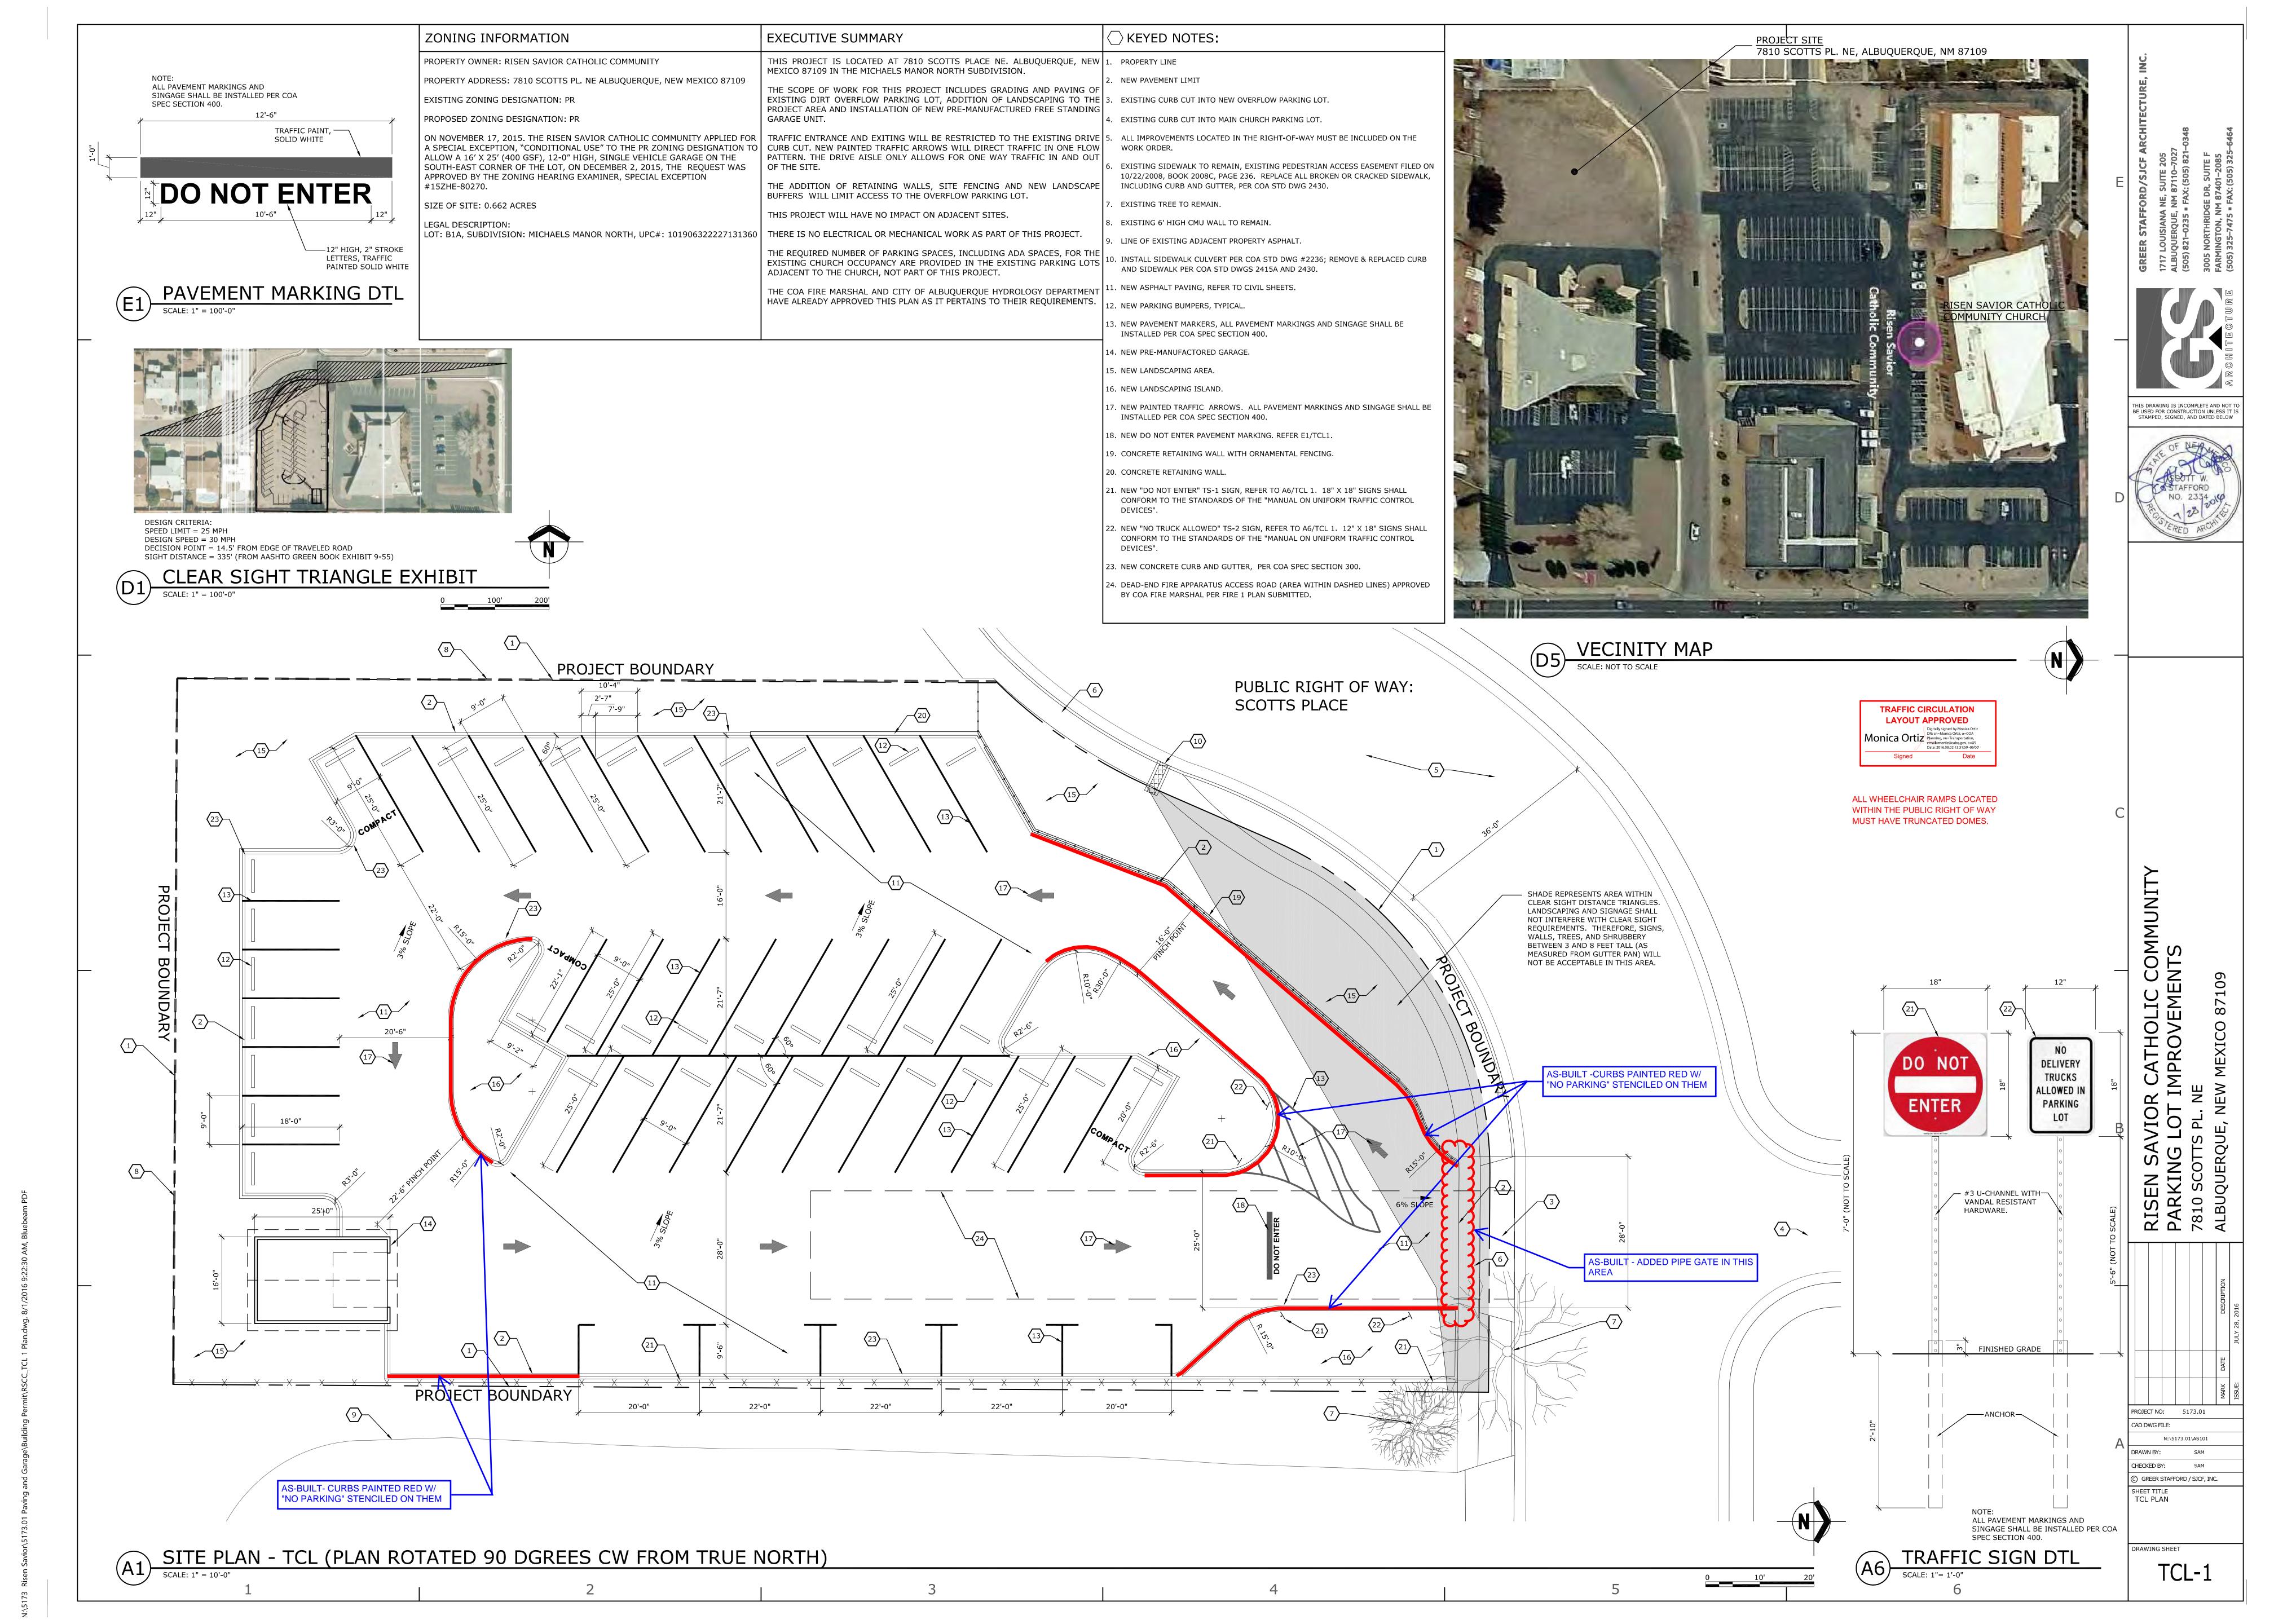

#### TRAFFIC CERTIFICATION

I, Scott W. Stafford, NMRA #2334, of the firm Greer Stafford/SJCF Architecture, Inc. hereby certify that this project is in substantial compliance with and in accordance with the design intent of the TCL approved plan dated August 2, 2016. The record information edited onto the original document has been obtained by my firm. I further certify that I have personally visited the project site on 11/10/2016 and have determined by visual inspection that the data provided is representative of actual site conditions and is true and correct to the best of my knowledge and belief.

This certification is submitted in support for a Certificate of Occupancy.

The record information presented hereon is not necessarily complete and intended only to verify substantial compliance of the traffic aspects of this project. Those relying on the record document are advised to obtain independent verification of its accuracy before using it for any other purpose.