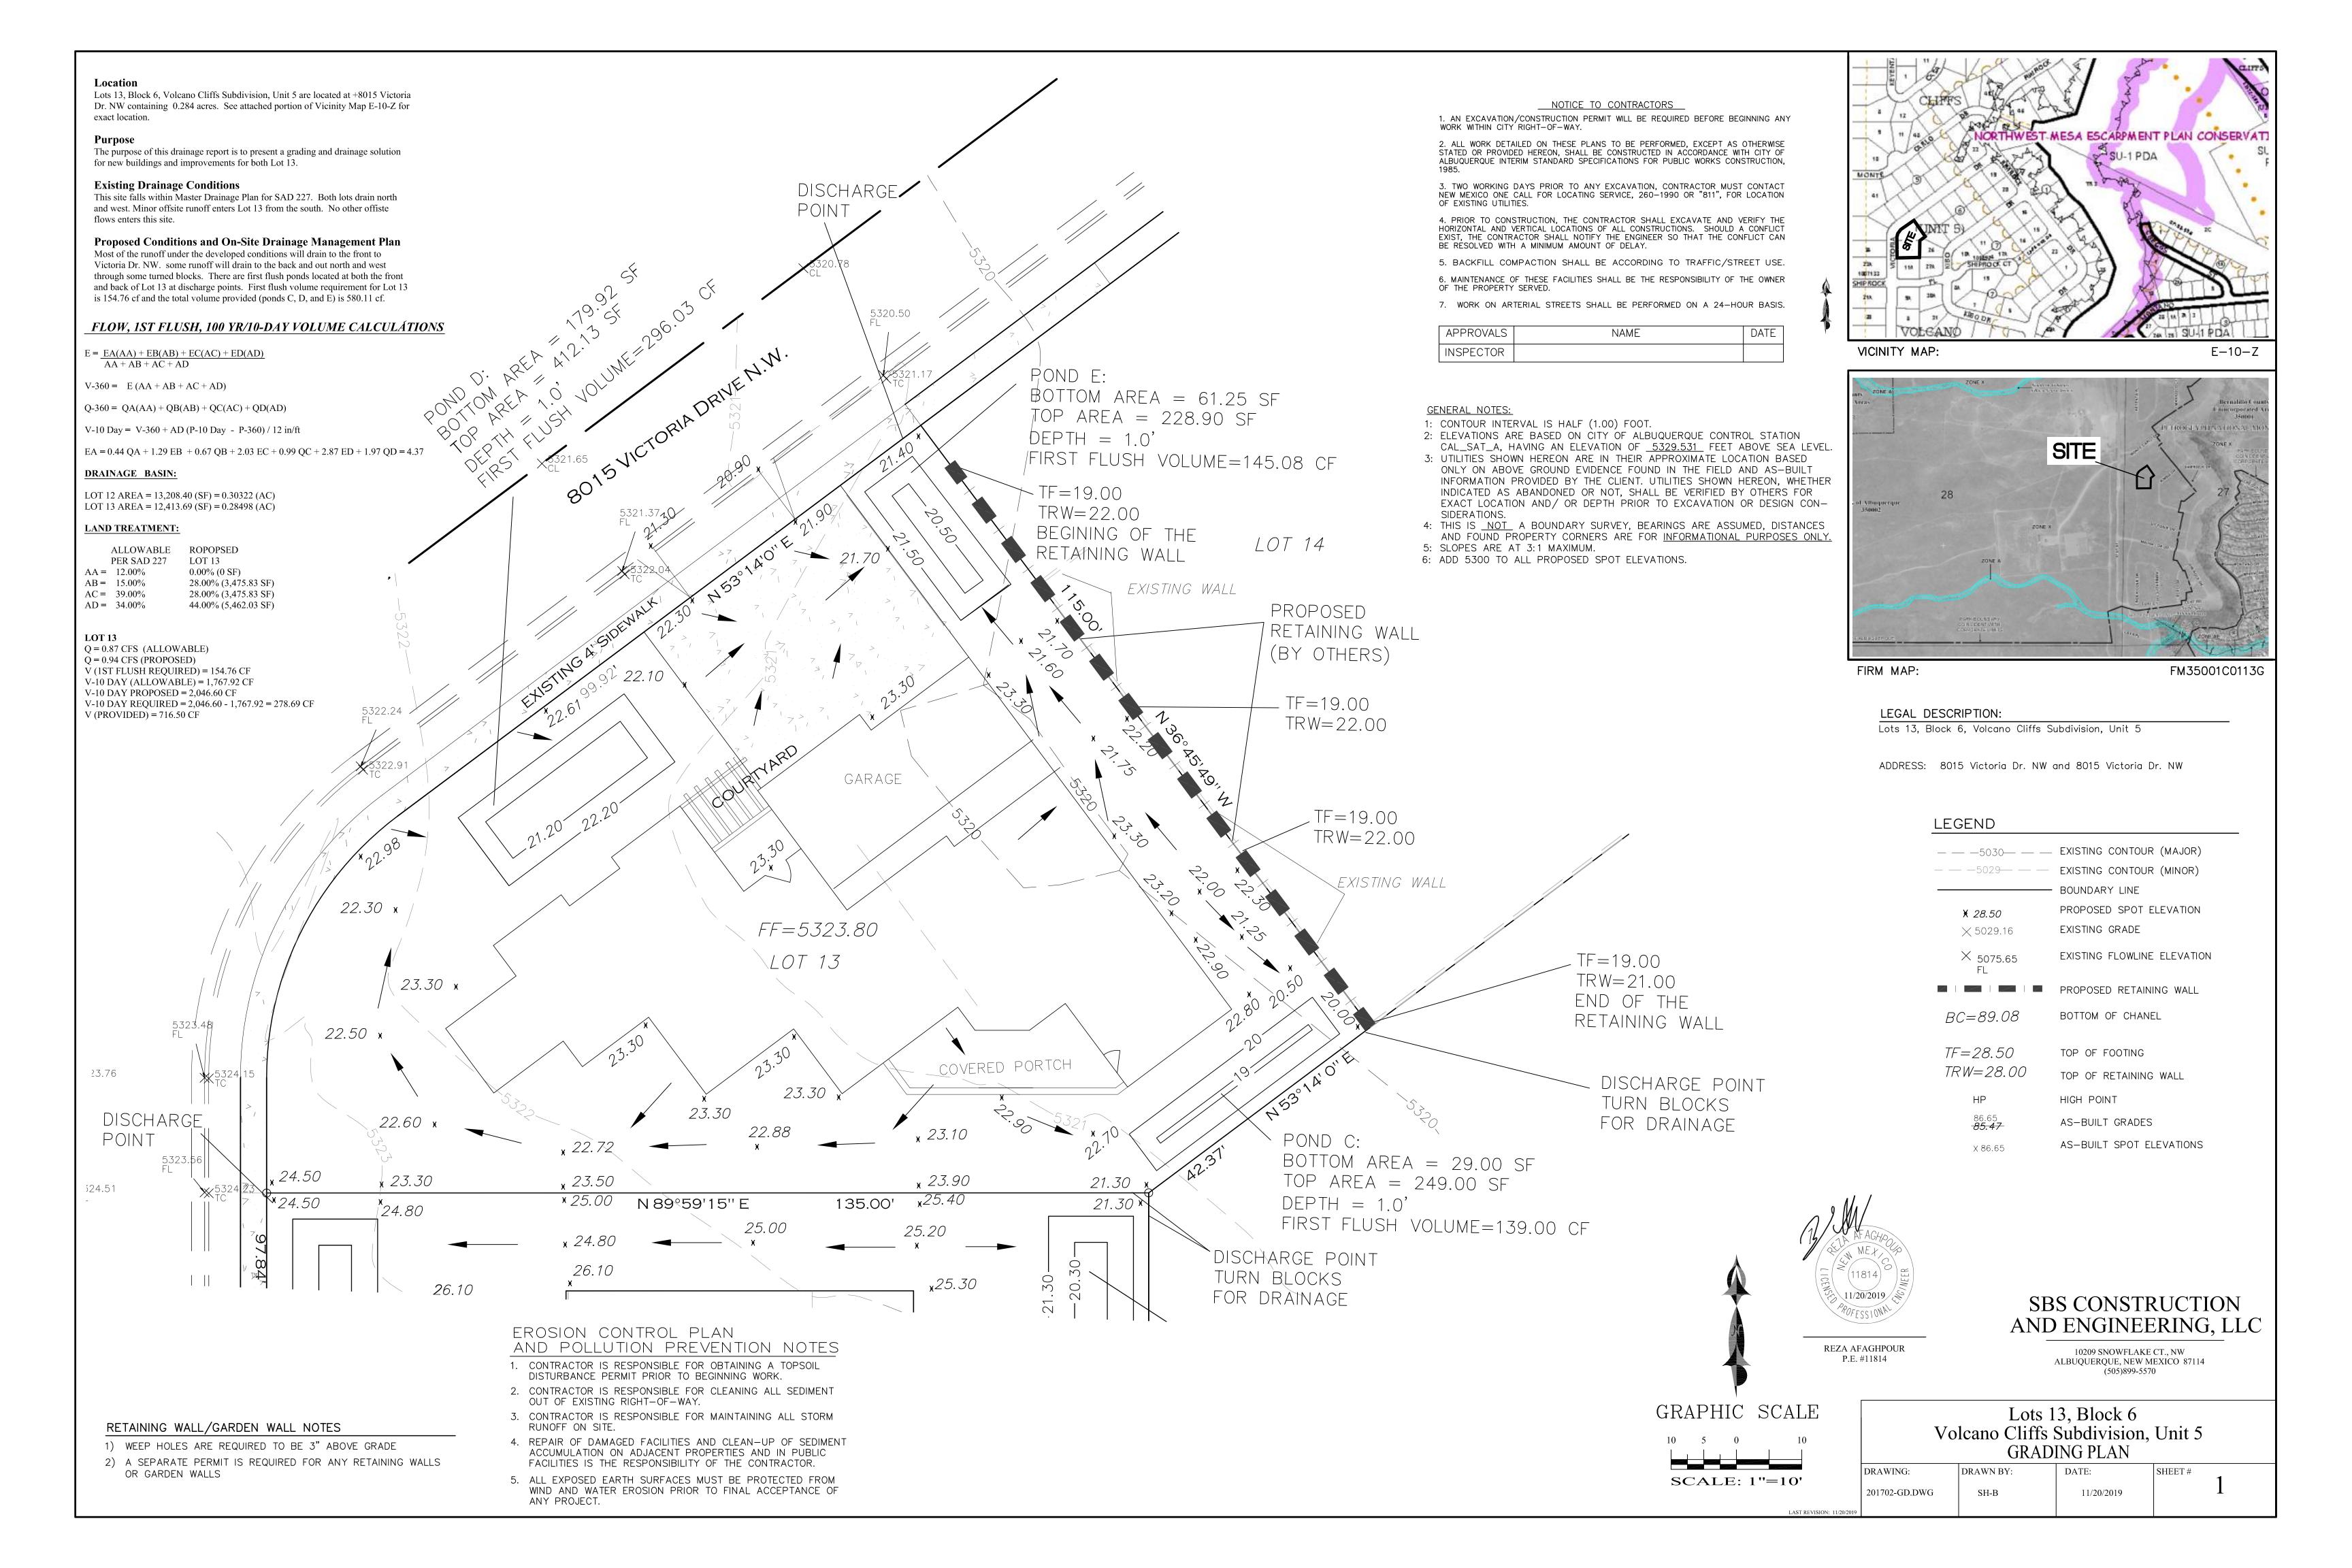

8015 Victoria Dr. NW Grading & Drainage Plan

Engineer's Stamp dated: 11-20-19 (E10D038)

Dear Mr. Afaghpour,

Based upon the information provided in your submittal received 1/22/20, this plan is approved for Building Permit. Inform the owner/contractor not to use dirt as a ramp to climb the curb, wood or millings may be used for this operation.

PO Box 1293

Please inform the builder/owner to attach a copy of this approved plan to the construction sets in the permitting process prior to sign-off by Hydrology.

Albuquerque

Reiterate to the Owner/Contractor that a separate permit for a garden/retaining wall must be obtained, with the approved G&D plan dated 11/20/20.

Aubuquerque

Prior to Certificate of Occupancy release, Engineer Certification per the DPM checklist will be required.

NM 87103

If you have any questions, you can contact me at 924-3986 or Rudy Rael at 924-3698.