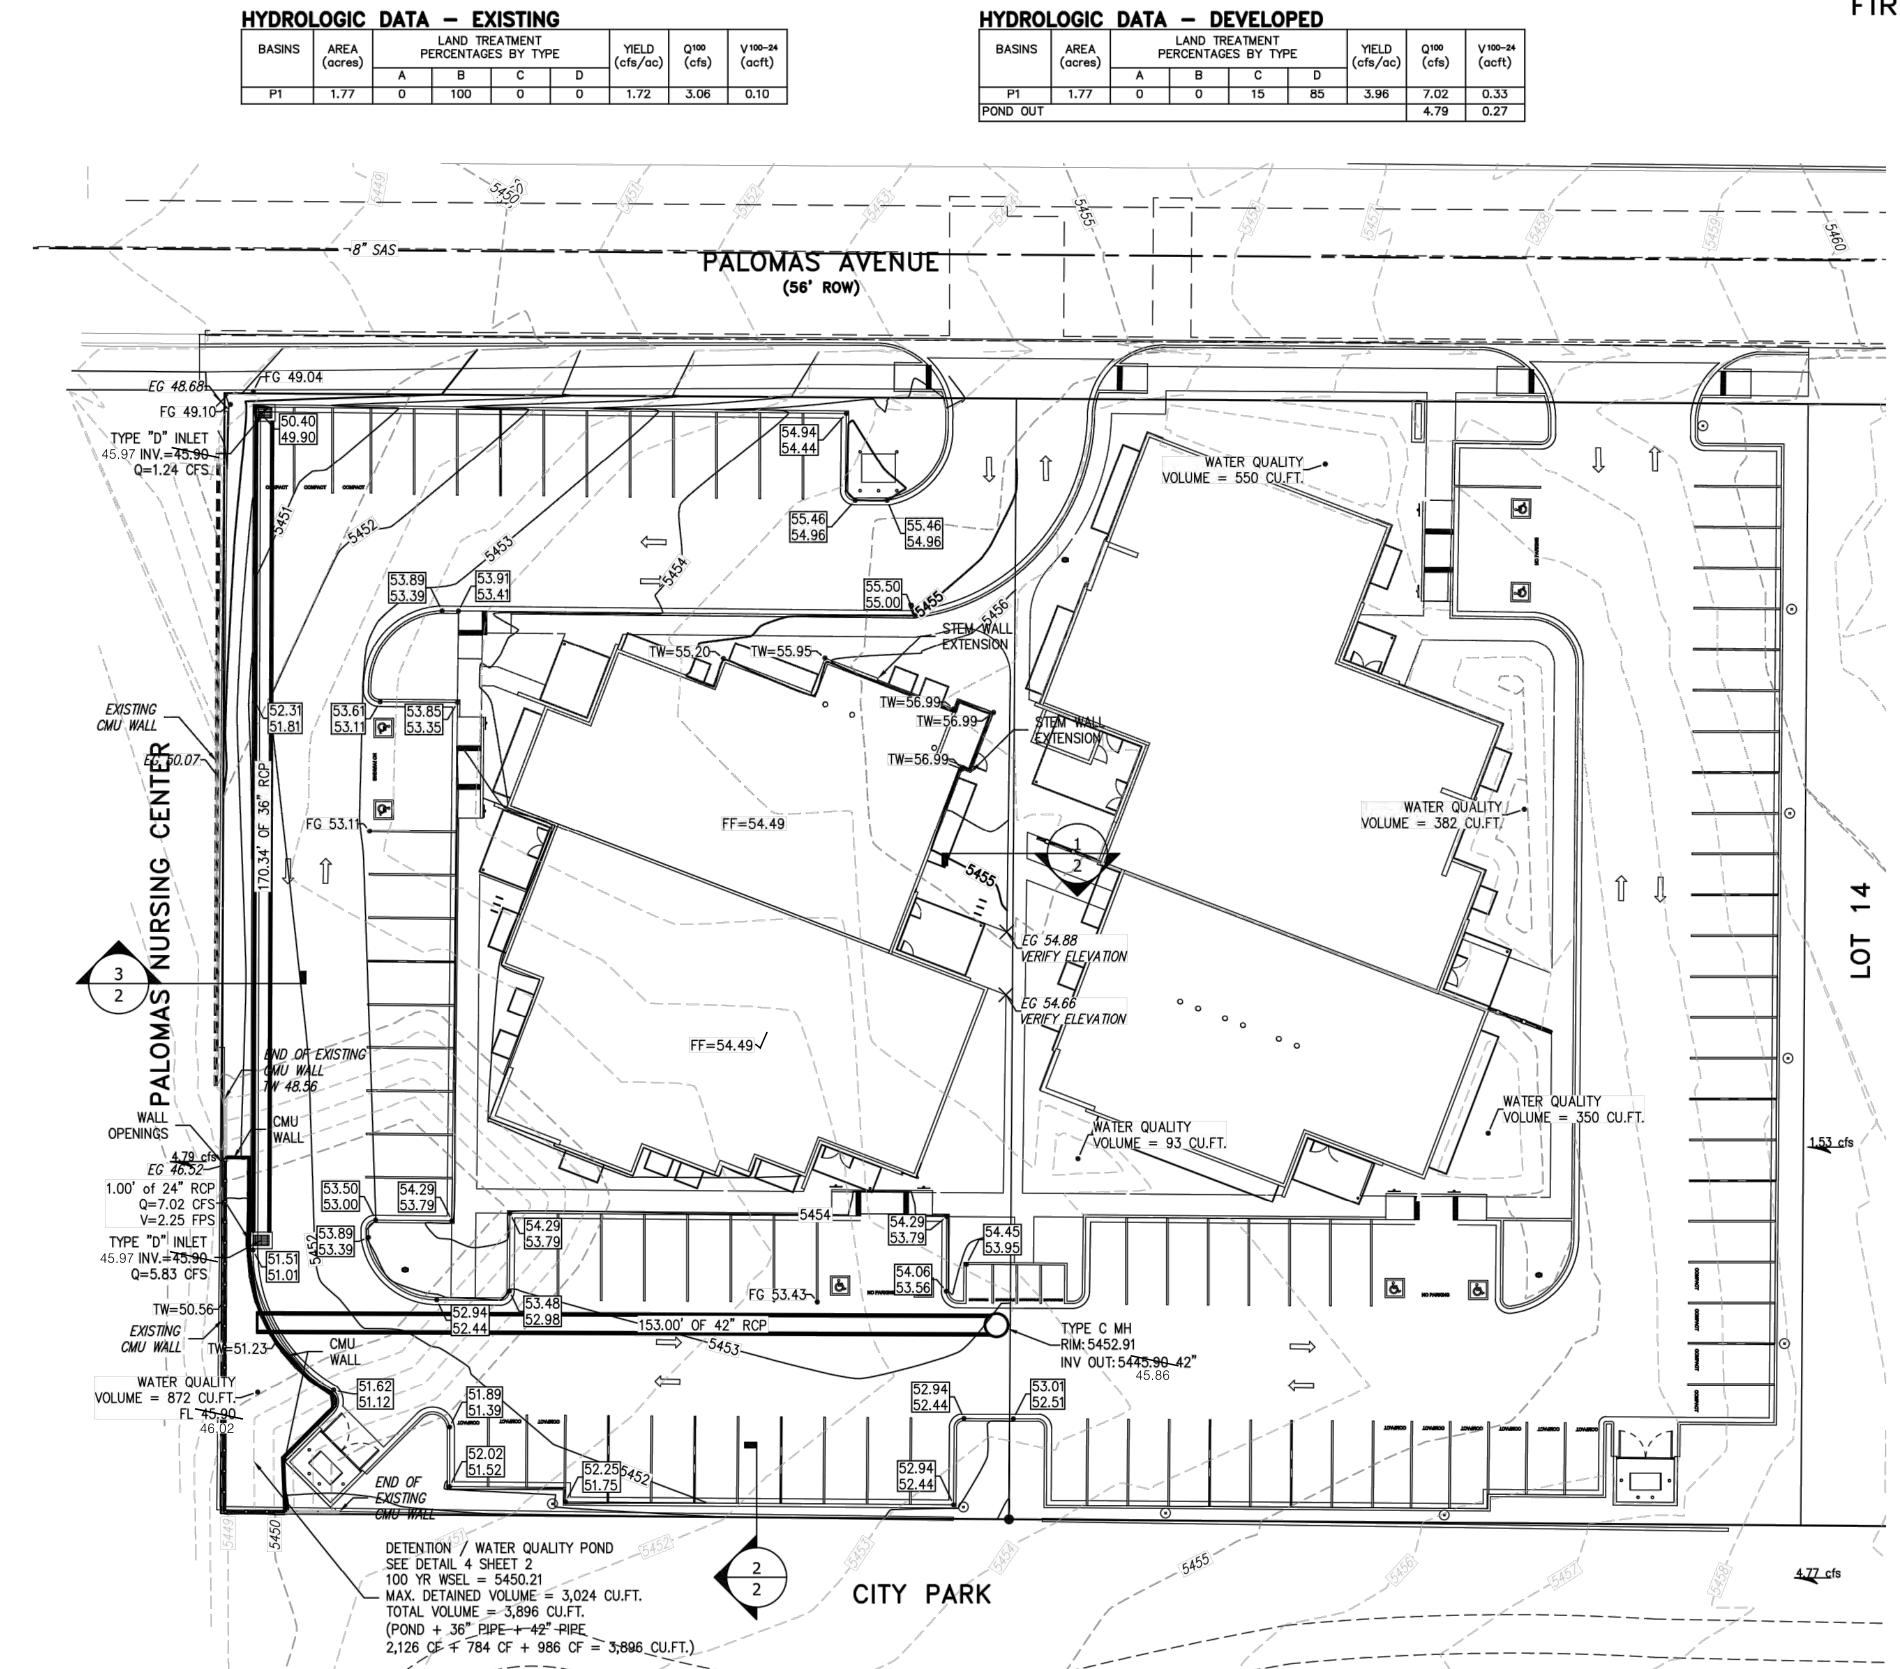

# DRAINAGE INFORMATION

THE PROPOSED SITE IS TWO NORTH ALBUQUERQUE ACRES LOTS ENCOMPASSING APPROXIMATELY 2 ACRES LOCATED ON THE SOUTH SIDE OF PALOMAS ROAD WEST OF WYOMING BLVD. AS SEEN ON THE VICINITY MAP. LOT 12 OF THE SITE IS UNDEVELOPED. THE ADJACENT PROPERTY TO THE WEST IS A RESIDENT NURSING FACILITY. TO THE EAST IS PHASE 1 OF THIS PROJECT TO THE SOUTH IS A CITY PARK WITHOUT LANDSCAPE. THE PROPOSED DEVELOPMENT IS THE SECOND PHASE OF AN OFFICE COMPLEX DEVELOPMENT.

### FLOODPLAIN STATUS

THIS PROJECT, AS SHOWN ON FEMA'S FLOOD INSURANCE RATE MAP 35001C0141 G, DATED 9/26/2008 IS NOT WITHIN A DESIGNATED 100-YEAR FLOODPLAIN. AN EXHIBIT WITH THE SITE SHOWN ON THE FIRM PANEL IS INCLUDED ON THIS SHEET.

EXISTING DRAINAGE THE SITE CURRENTLY DISCHARGES RUNOFF TO THE SITE ADJACENT TO THE WEST, LAS PALOMAS NURSING CENTER. THE DRAINAGE PLAN FOR THE LAS PALOMAS NURSING CENTER (D19-D0122) PRESCRIBES A DISCHARGE HISTORIC FLOW OF 5.17 CFS (100YR-24HR) (1.72 CFS/AC.) ALLOWED TO FLOW THROUGH TO THE ARROYO WHICH LIES TO THE SOUTHWEST.

#### DEVELOPED CONDITION

THE PROPOSED SITE IMPROVEMENTS WILL INCLUDE THE CONSTRUCTION OF AND PARKING FOR A MEDICAL OFFICE COMPLEX, AND IT WILL BE CONSTRUCTED IN TWO PHASES. LOT 12 COMPRISES THE SECOND PHASE, AND IT WILL MAINTAIN THE RUNOFF CONDITIONS SHOWN HEREON. RUNOFF FROM THE PROPOSED DEVELOPMENT WILL BE CONVEYED VIA SURFACE FLOW TO THE PROPOSED DETENTION POND AND UNDERGROUND STORAGE WHICH DISCHARGES VIA WALL OPENINGS TO THE HISTORIC OUTFALL LOCATION AT A PEAK RATE OF 4.77 CFS AFTER COMPLETION OF CONSTRUCTION ON LOT 12.

### REQUIRED WATER QUAL

LOT DRAINAGE AS DEPICTED ON THIS PLAN

SITE DEPICTED HEREON SHALL BE RESPONSI FIRST FLUSH RUNOFF RETENTION ON THE SI TO DISCHARGE. THE VOLUME SHALL BE EQ AREA \* (0.44-0.10)/12 IN CUBIC FEET. IMPERVIOUS AREA = 38,556 \* 0.85 = 32,7 REQUIRED VOLUME = 32,773 \* (0.44-0.10),= 1,858 CU.FT VOLUME PROVIDED = LOT 13 = 1,375 C LOT 12 = 964 CI TOTAL PROVIDED VOLUME = 2,439 CU.FT.