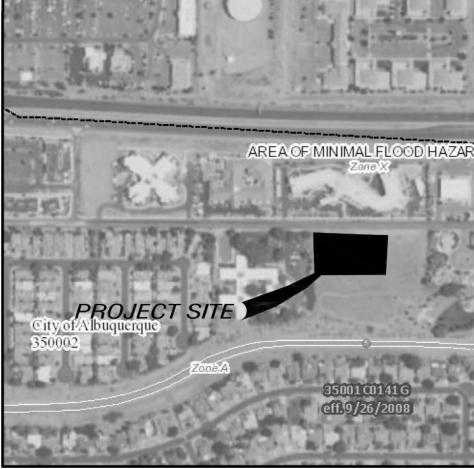

### FLOODPLAIN STATUS

THIS PROJECT, AS SHOWN ON FEMA'S FLOOD INSURANCE RATE MAP 35001C0141 G, DATED 9/26/2008 IS NOT WITHIN A DESIGNATED 100-YEAR FLOODPLAIN. AN EXHIBIT WITH THE SITE SHOWN ON THE FIRM PANEL IS INCLUDED ON THIS SHEET.

FIRM MAP NO. 35001C