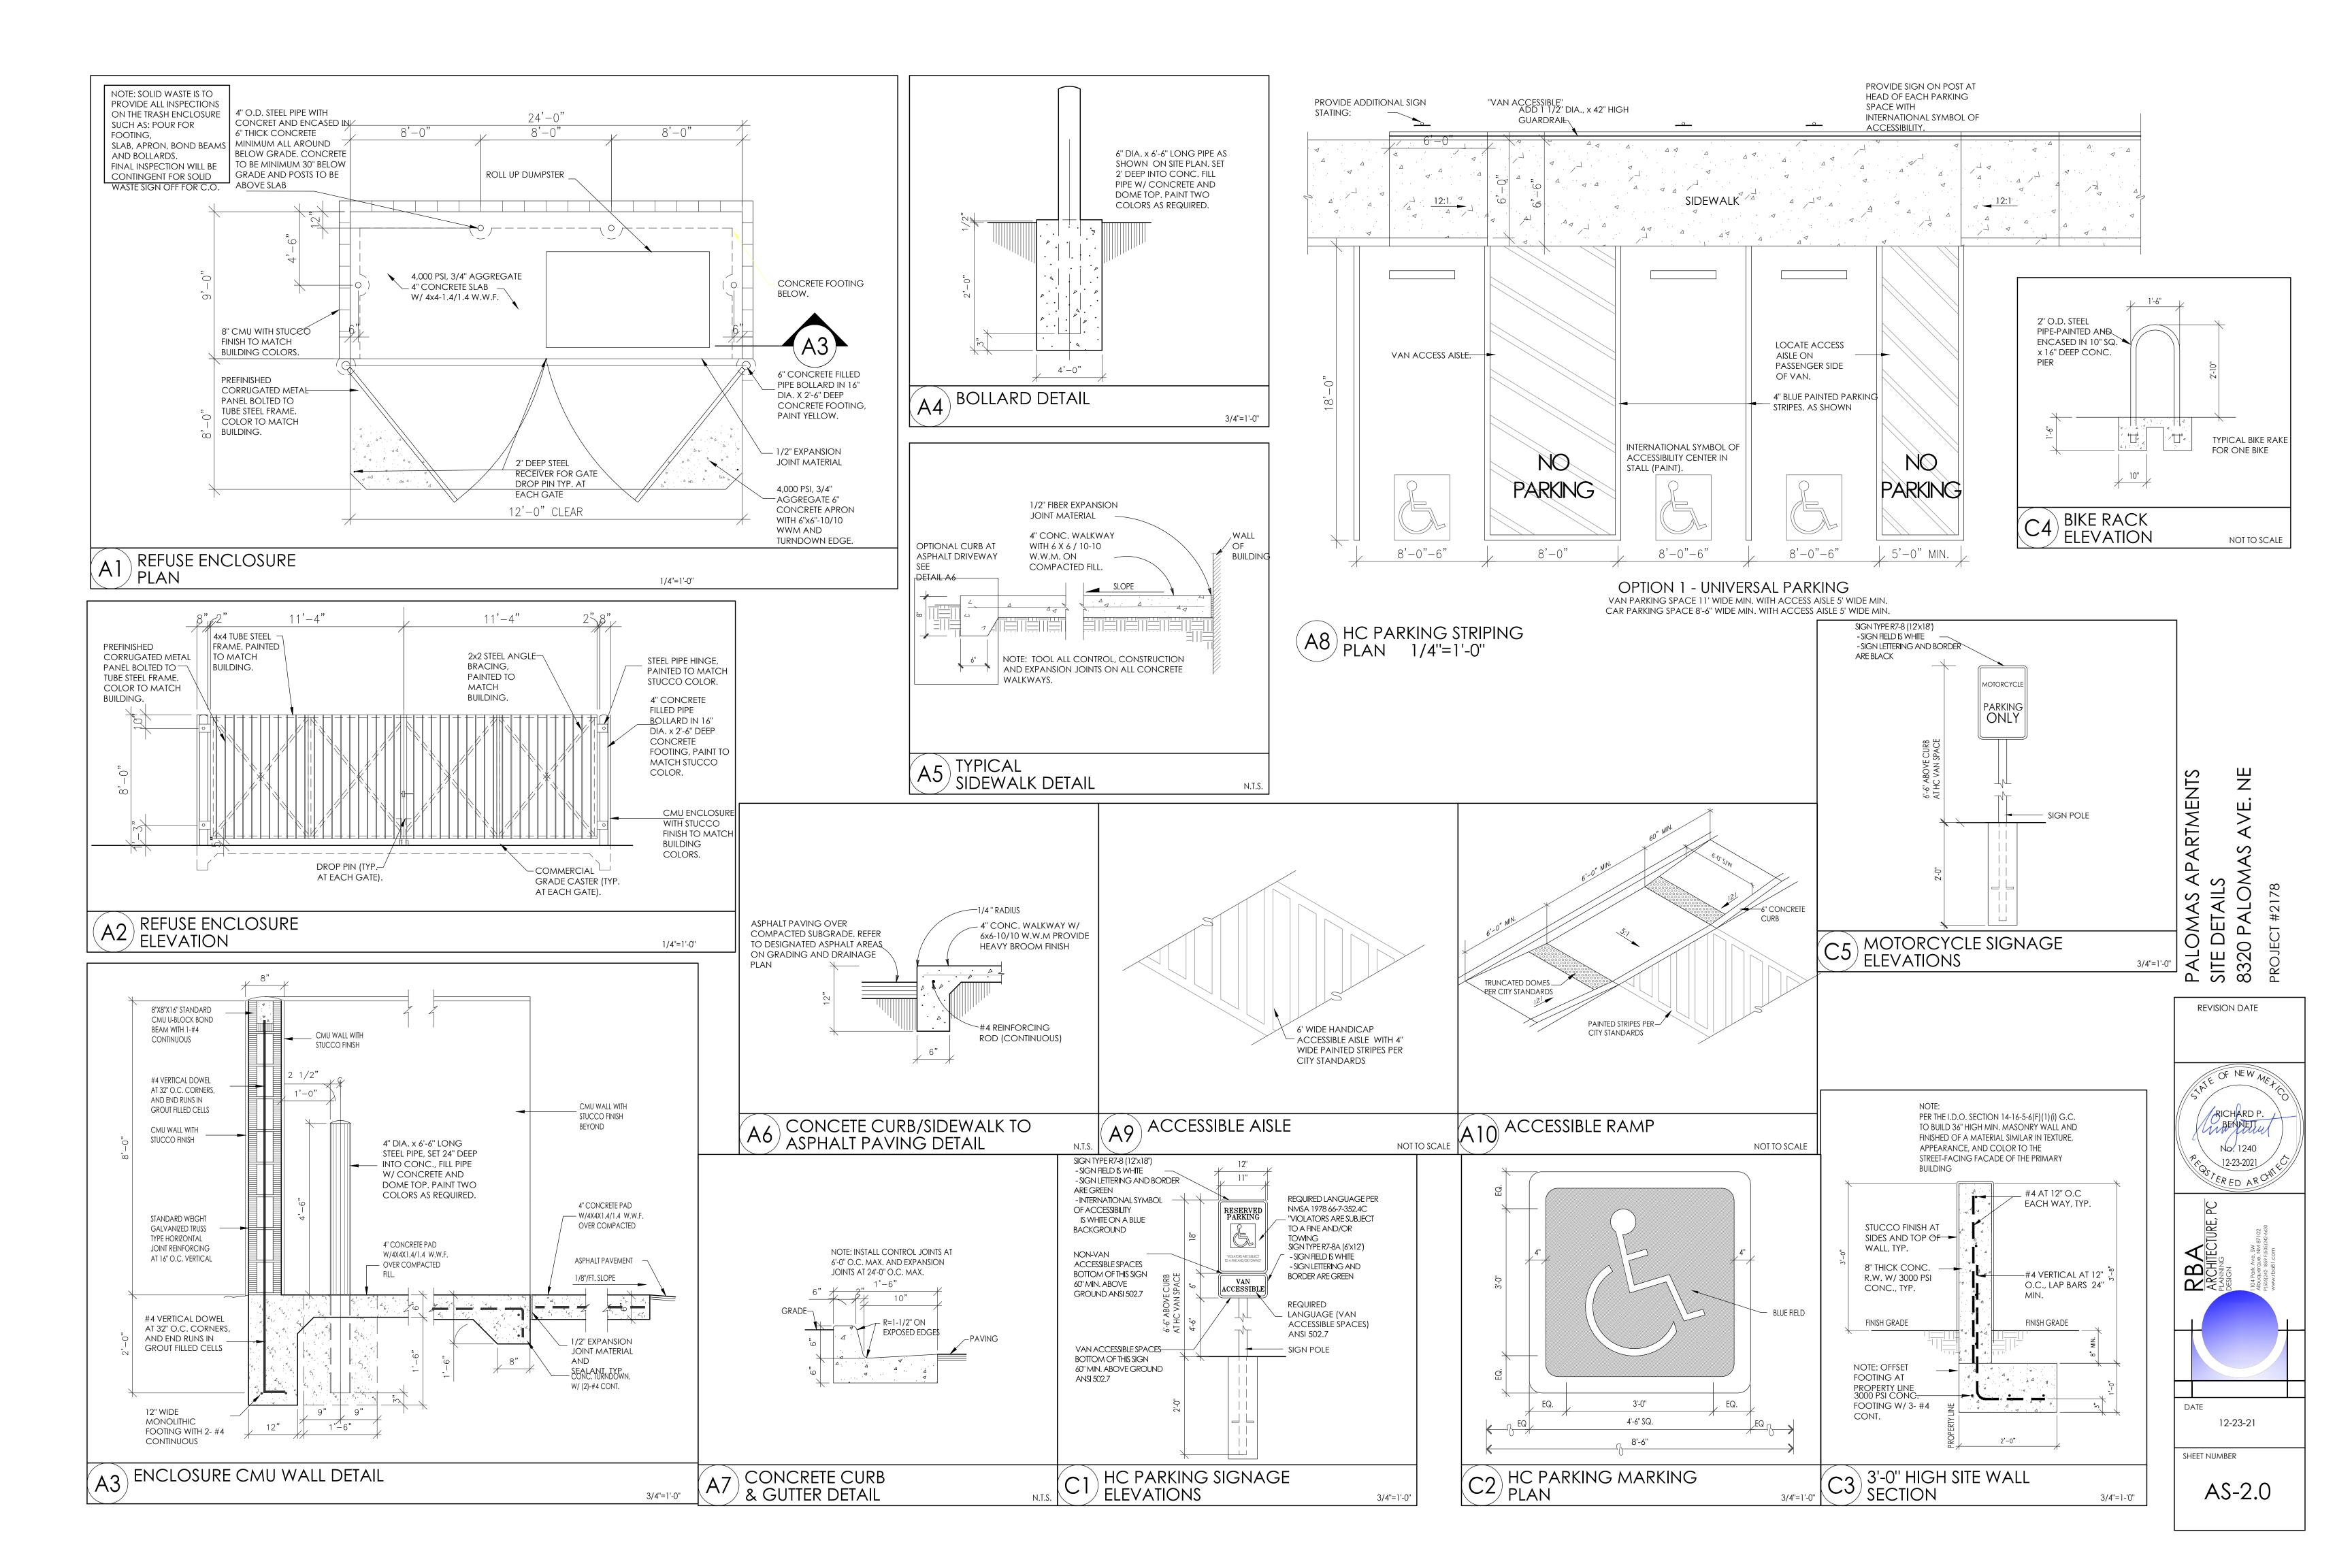

Construction new drivepad per COA std dwg 2426. Please add a note (Parallel Ramp

Please revise ADA ramp details. Cross slope should be 2%max. 1.

PO Box 1293

3. Key note 30 is missing.

option).