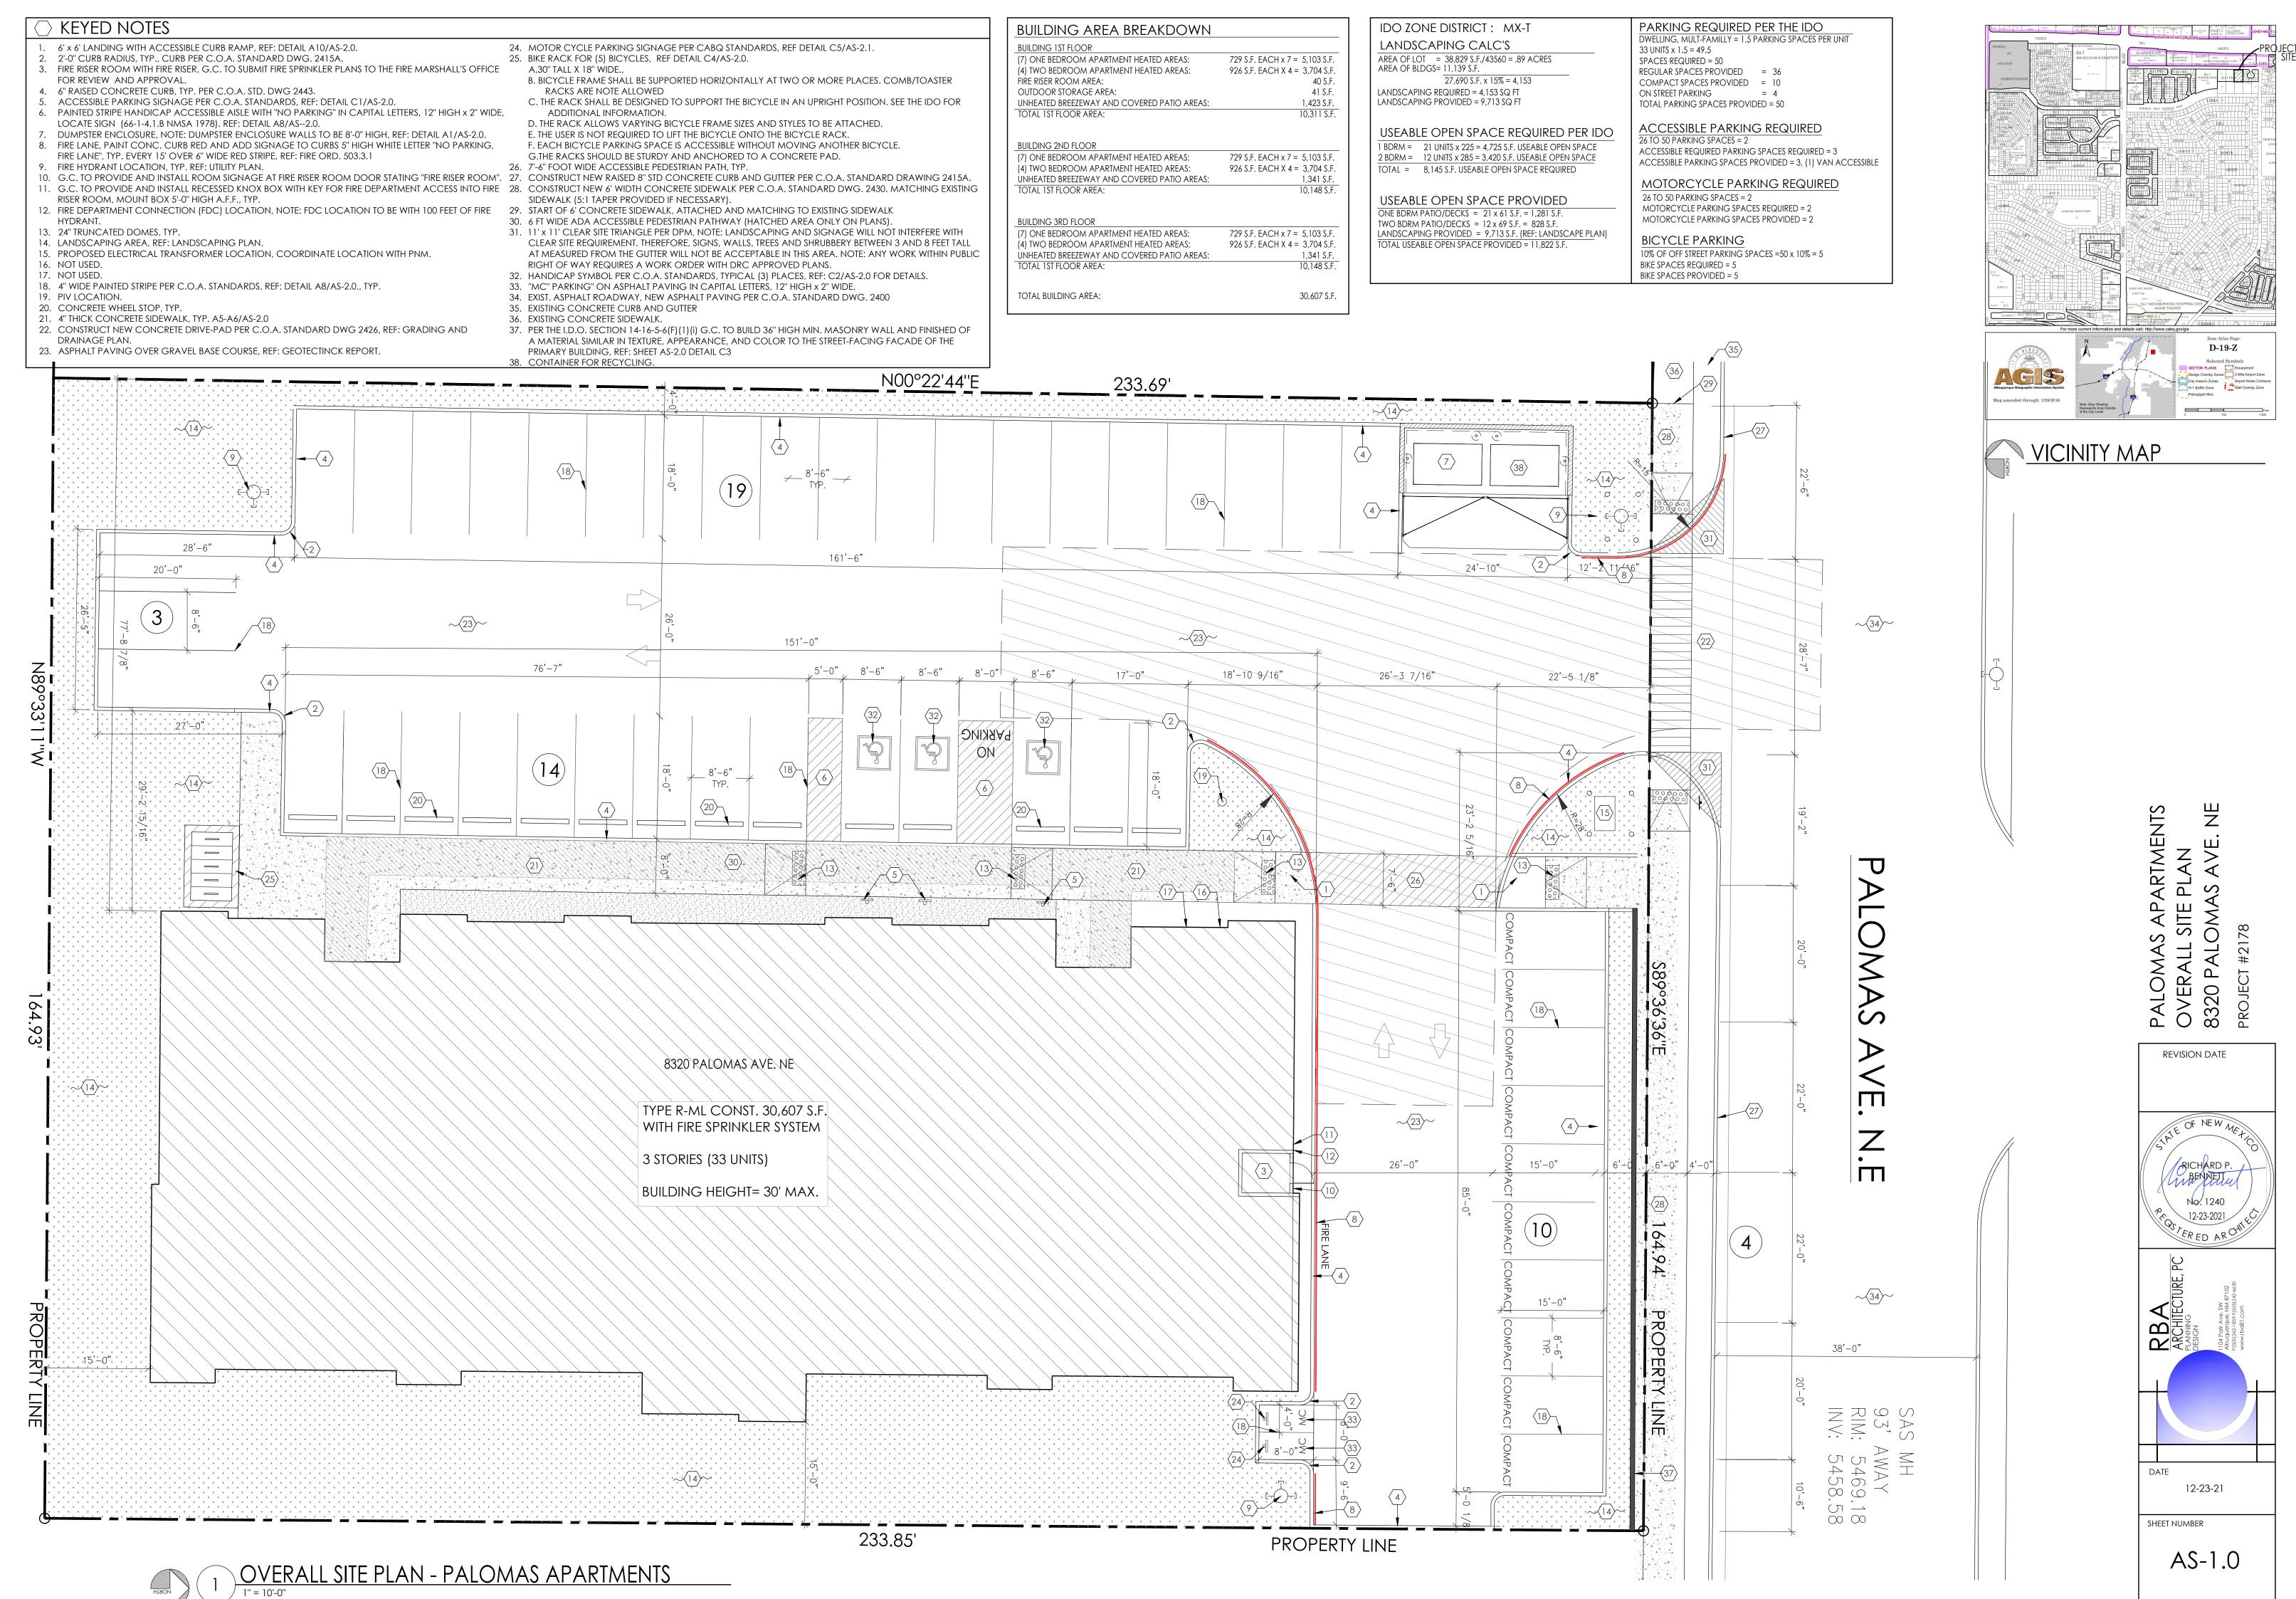

#### Re: **Palomas Apartments** 8320 Palomas Ave. NE **Traffic Circulation Layout** Architect's Stamp 12-23-2021 (D19-D032)

Dear Mr. Sazo,

2.

Based upon the information provided in your submittal received 02-11-2022, the above referenced plan cannot be approved for Building Permit until the following comments are addressed:

Construction new drivepad per COA std dwg 2426. Please add a note (Parallel Ramp

Please revise ADA ramp details. Cross slope should be 2%max. 1.

PO Box 1293

3. Key note 30 is missing.

option).

## Albuquerque

NM 87103

- 4. Provide a copy of Fire Marshal and Solid Waste Approval.
  - Keyed Note 29: Explain why are you using COA std Dwg 2432? 5.
- A sidewalk easement will be needed for sidewalk located outside of public ROW 6.

# Once corrections are complete resubmit

- www.cabq.gov
- 1. The Traffic Circulation Layout
- 2. A Drainage Transportation Information Sheet (DTIS)
- 3. Send an electronic copy of your submittal to PLNDRS@cabq.gov.
- 4. The \$75 re-submittal fee.

For log in and evaluation by Transportation. If you have any questions, please contact me at (505) 924-3675.

Sincerely, í٨

Marwa Al-najjar Associate Engineer, Planning Dept. **Development Review Services** 