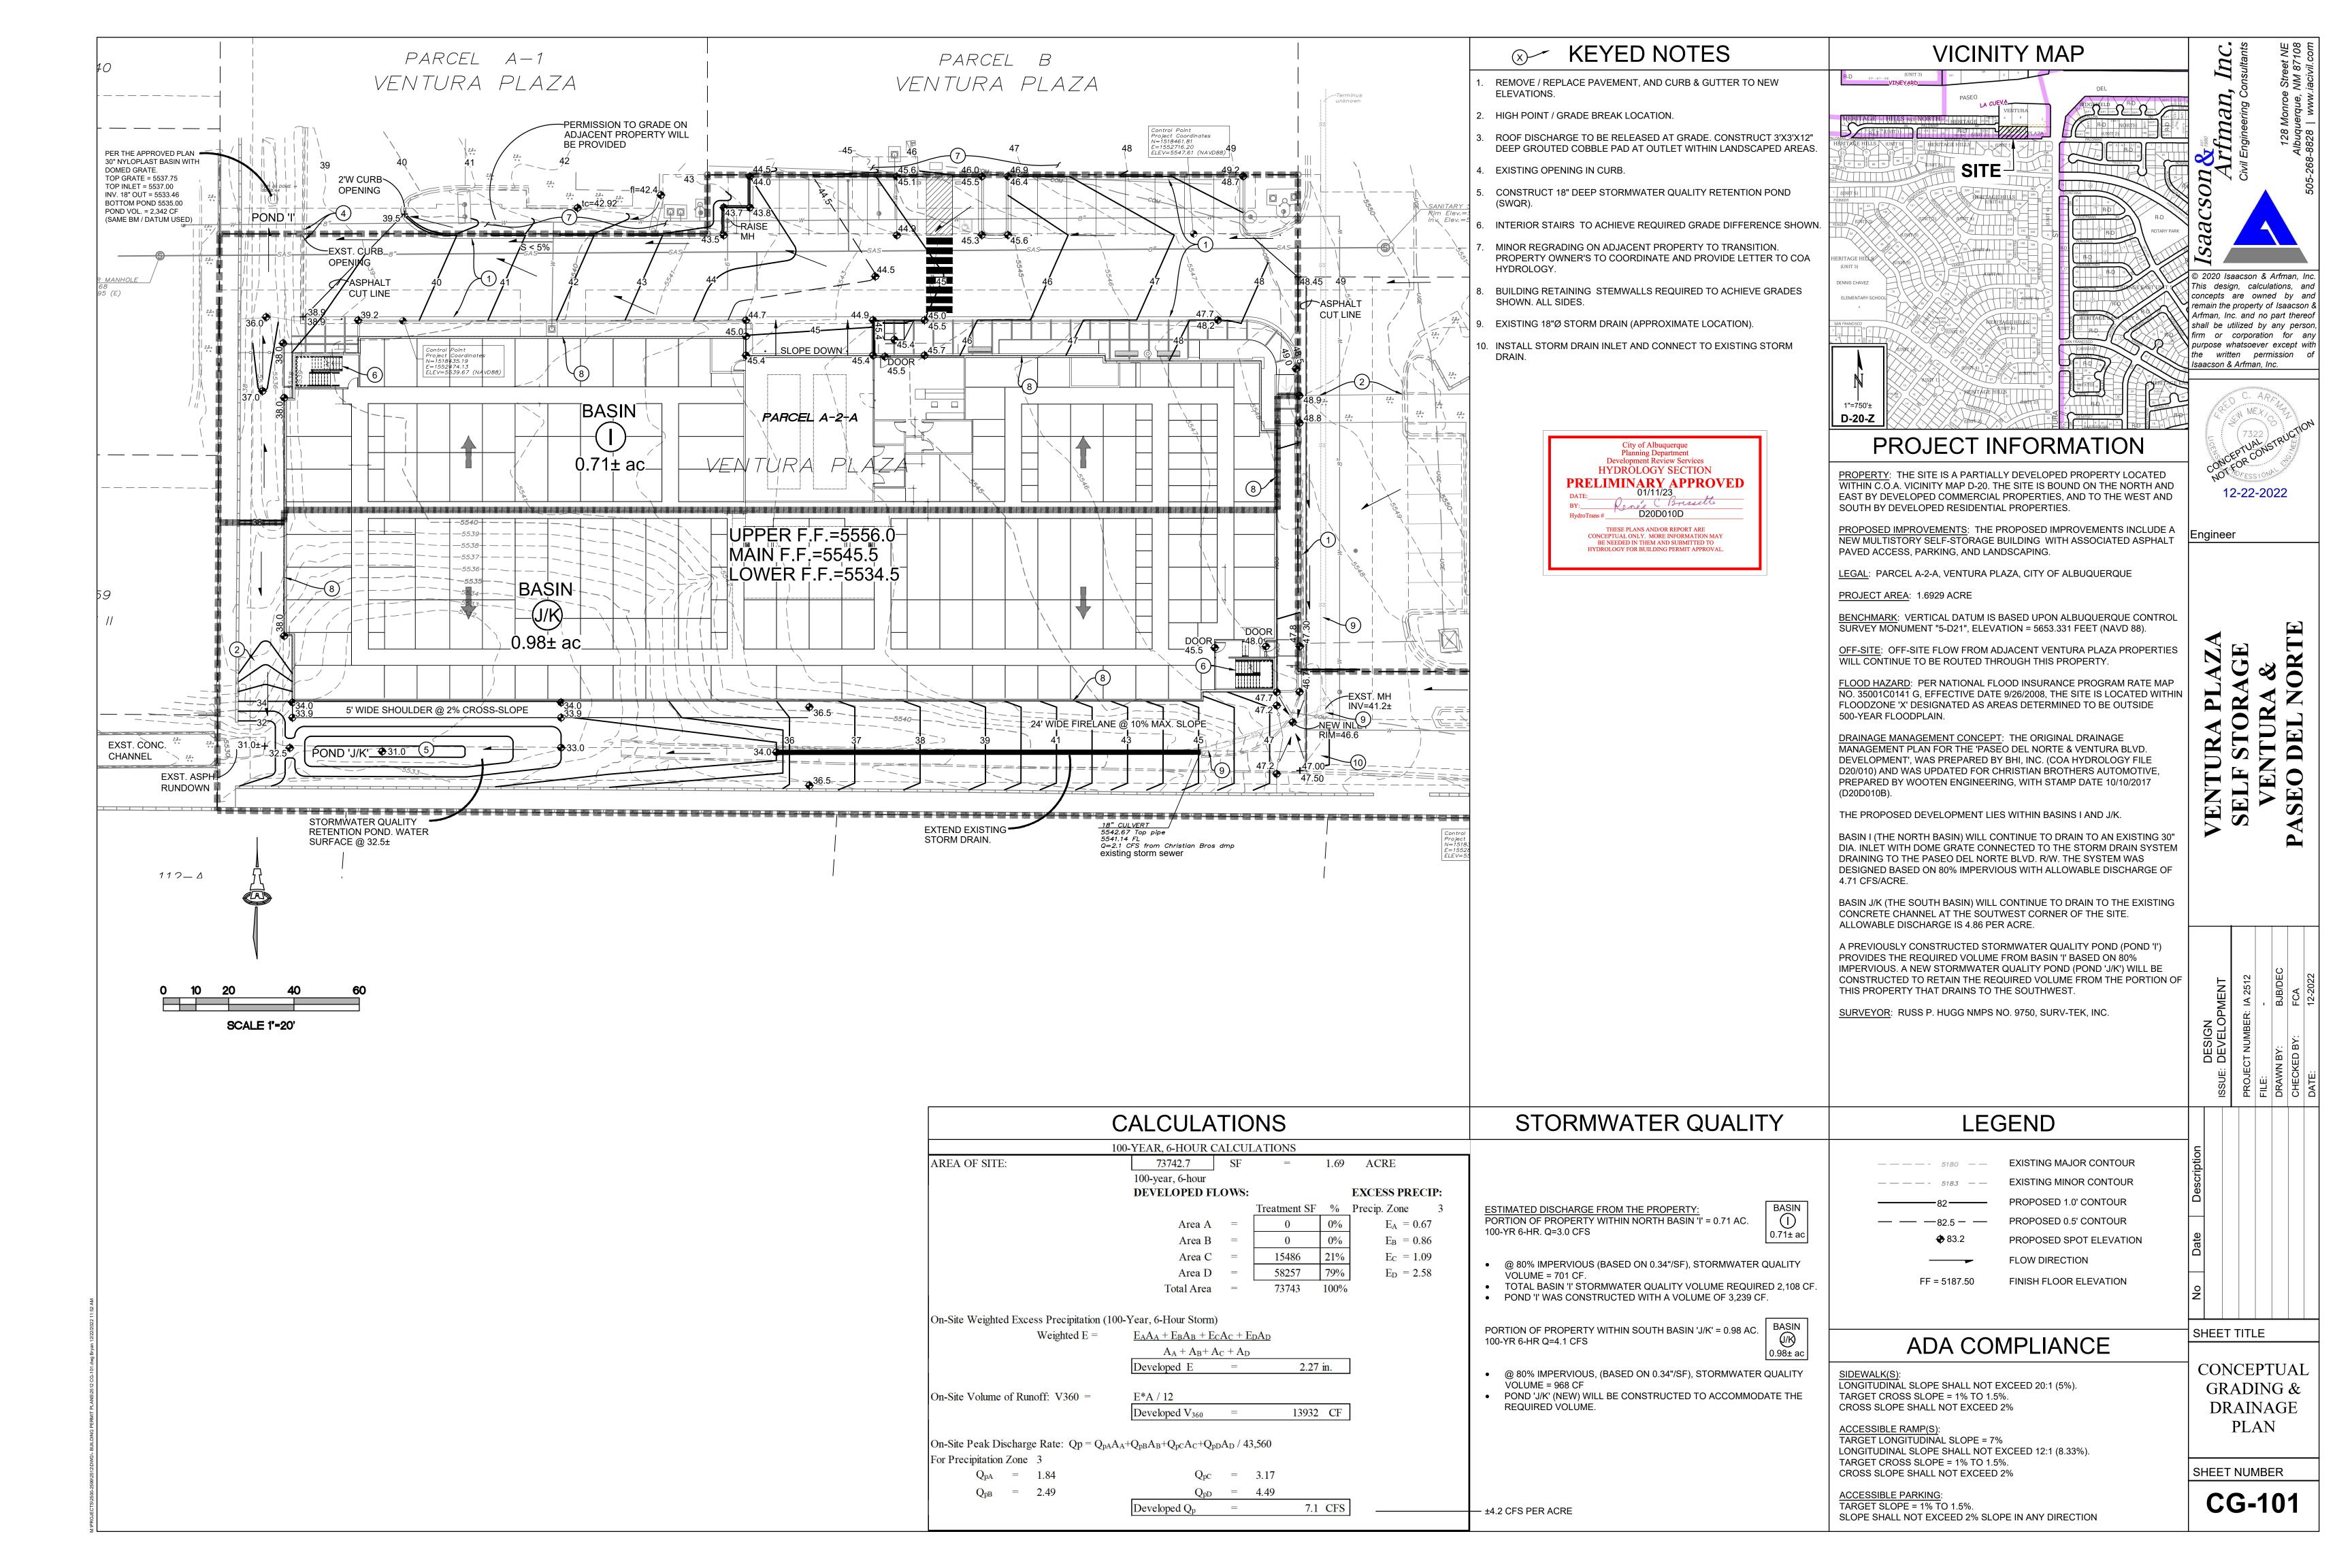

## CITY OF ALBUQUERQUE

Planning Department Alan Varela, Director

January 11, 2023

Fred C. Arfman, P.E. Isaacson & Arfman, P.A. 128 Monroe St. N.E Albuquerque, NM 87108

**RE:** Ventura Plaza Self Storage

Conceptual Grading & Drainage Plan Engineer's Stamp Date: 12/22/22 Hydrology File: D20D010D

Dear Mr. Arfman:

PO Box 1293

Based upon the information provided in your submittal received 12/23/2022, the Conceptual Grading & Drainage Plan is preliminary approved for action by the Development Facilitation Team (DFT) on Site Plan for Building Permit.

#### PRIOR TO BUILDING PERMIT:

Albuquerque

1. Please submit the Grading & Drainage Plan to Hydrology for review and approval. This digital (.pdf) is emailed to <a href="PLNDRS@cabq.gov">PLNDRS@cabq.gov</a> along with the Drainage Transportation Information Sheet.