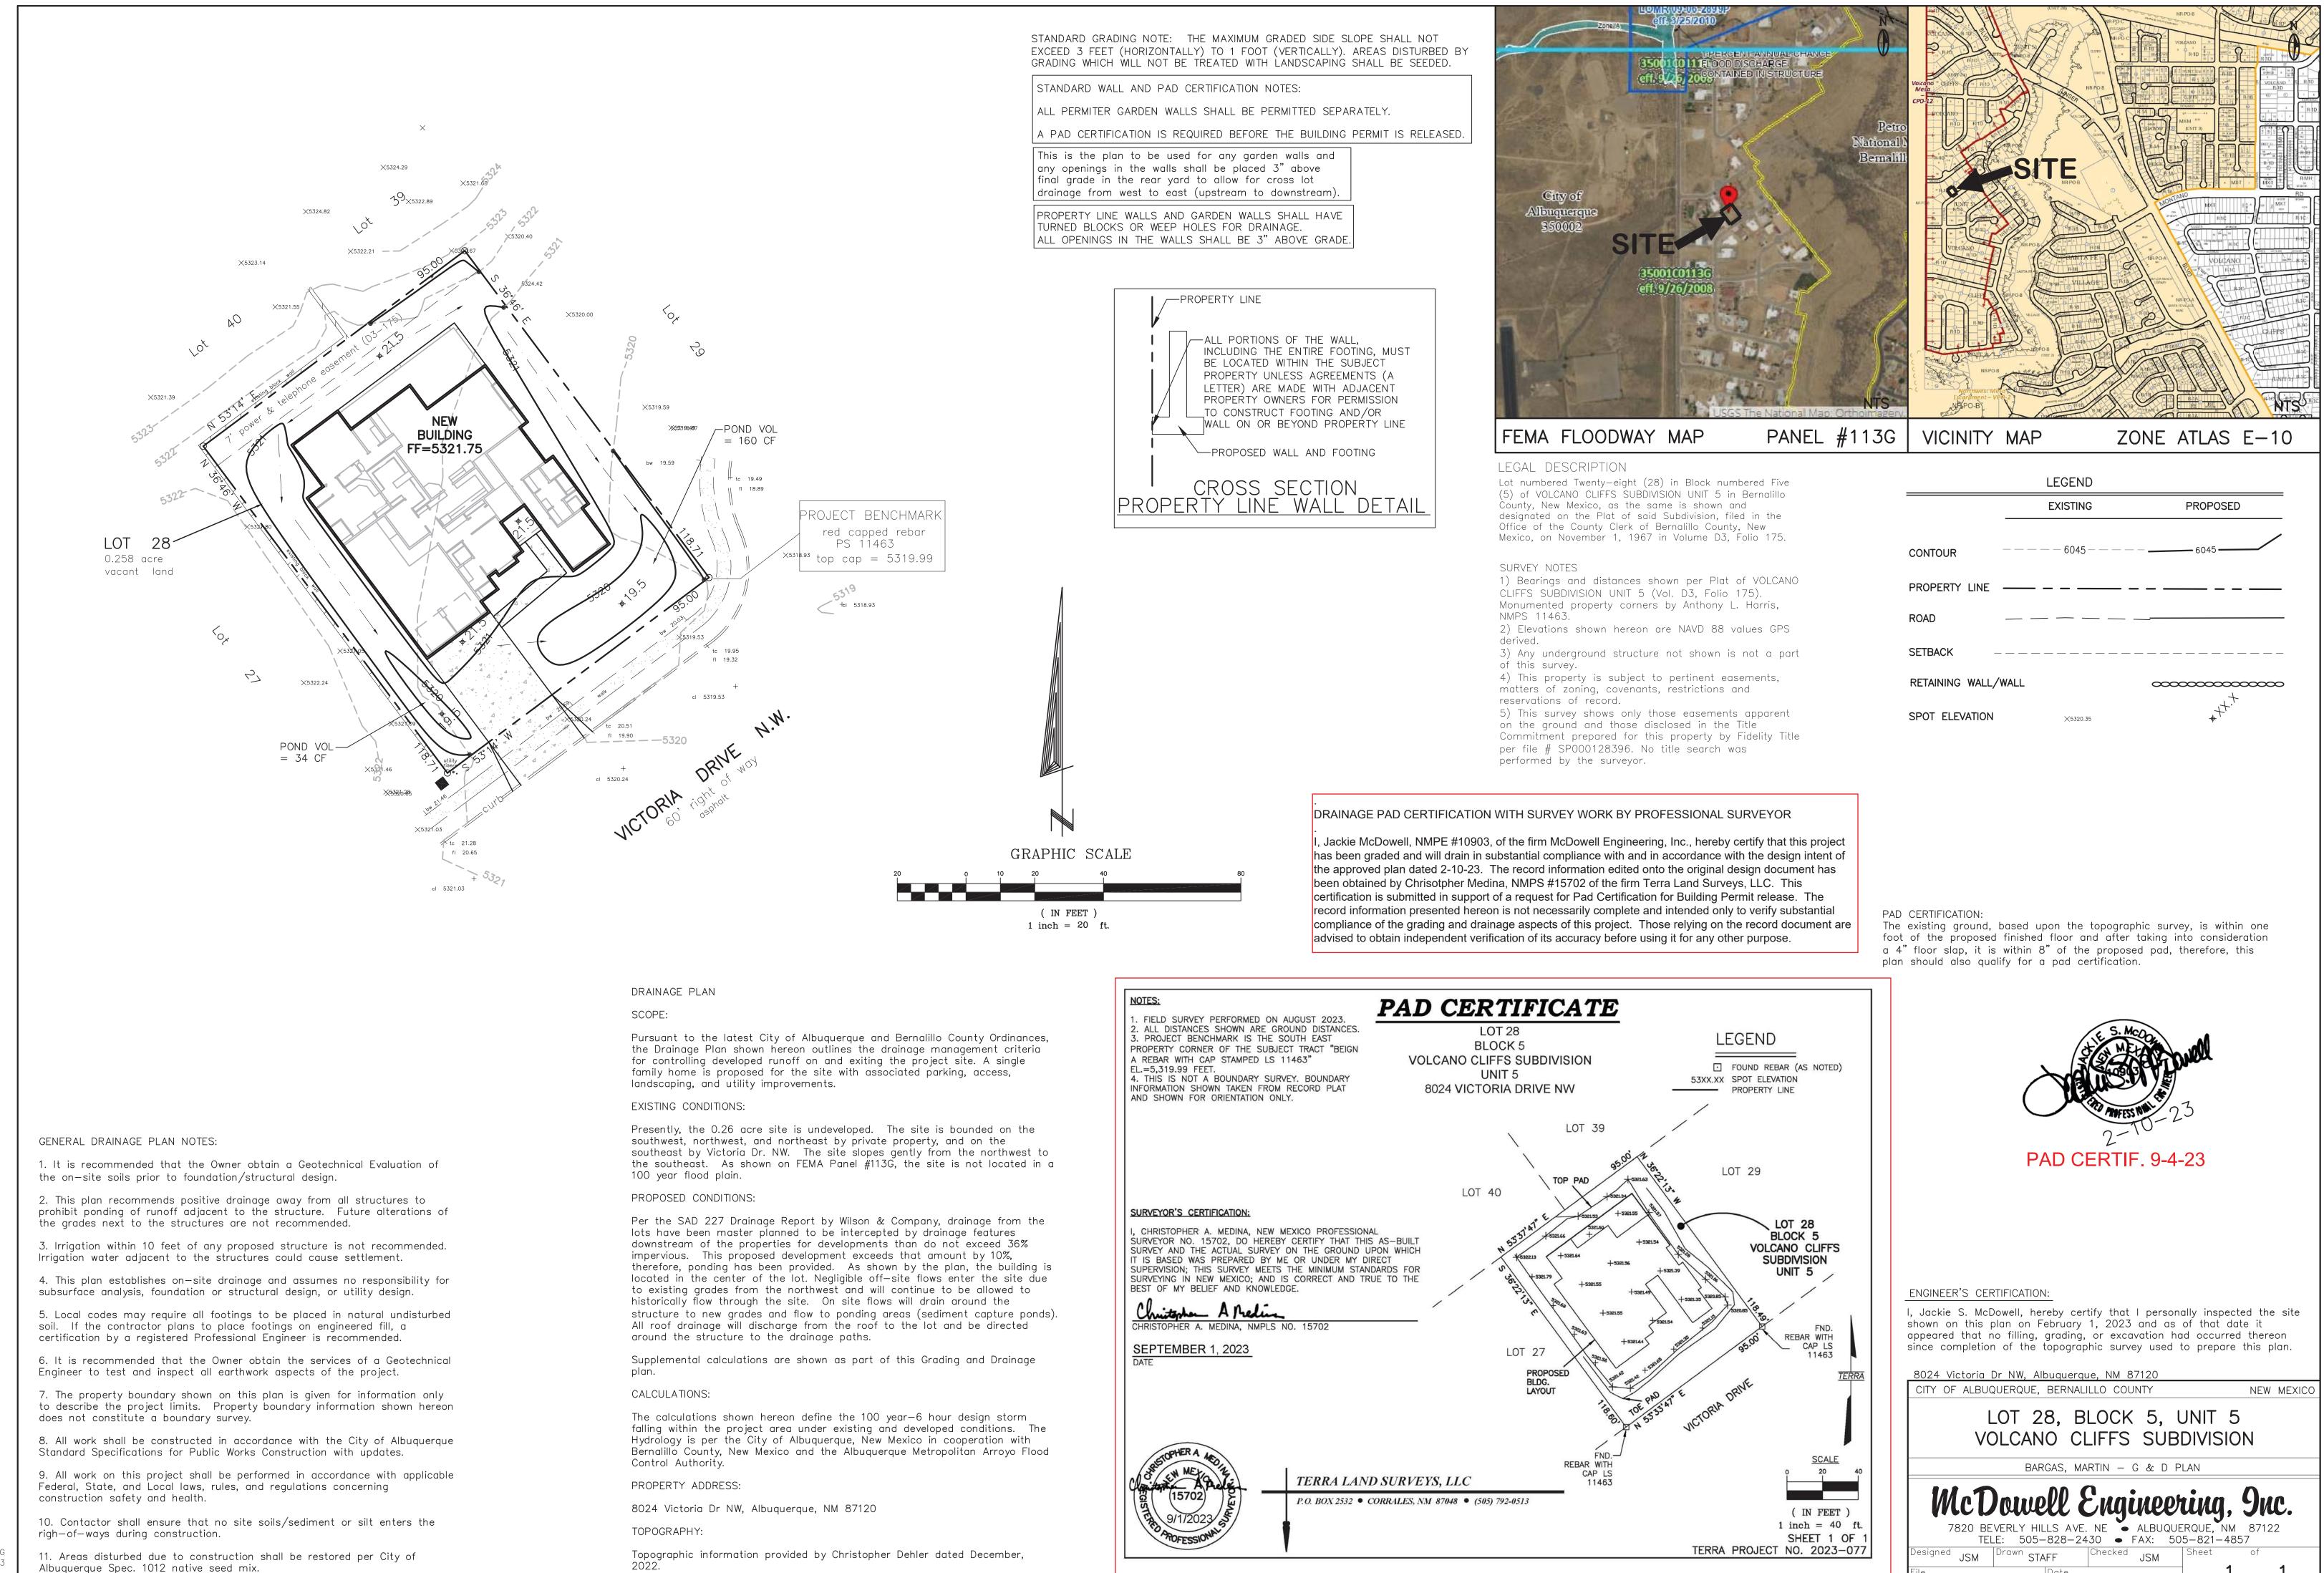

FEE PAID:

GRADIN 2-1-23 l=20 BAR01

| 8024 Victoria Dr NW, Albuquerque, NM 87120                                                                 |                      |
|------------------------------------------------------------------------------------------------------------|----------------------|
| CITY OF ALBUQUERQUE, BERNALILLO COUNTY                                                                     | NEW MEXICO           |
| LOT 28, BLOCK 5, UNIT<br>VOLCANO CLIFFS SUBDIVI                                                            |                      |
| BARGAS, MARTIN – G & D PLAN                                                                                |                      |
| <b>McDouell Engineerin</b><br>7820 BEVERLY HILLS AVE. NE • ALBUQUERQUE<br>TELE: 505-828-2430 • FAX: 505-82 | , NM 87122<br>1-4857 |
| Designed JSM Drawn STAFF Checked JSM Sheet                                                                 | of                   |
| File BAR0123L Date FEBRUARY,2023                                                                           | 1 1                  |