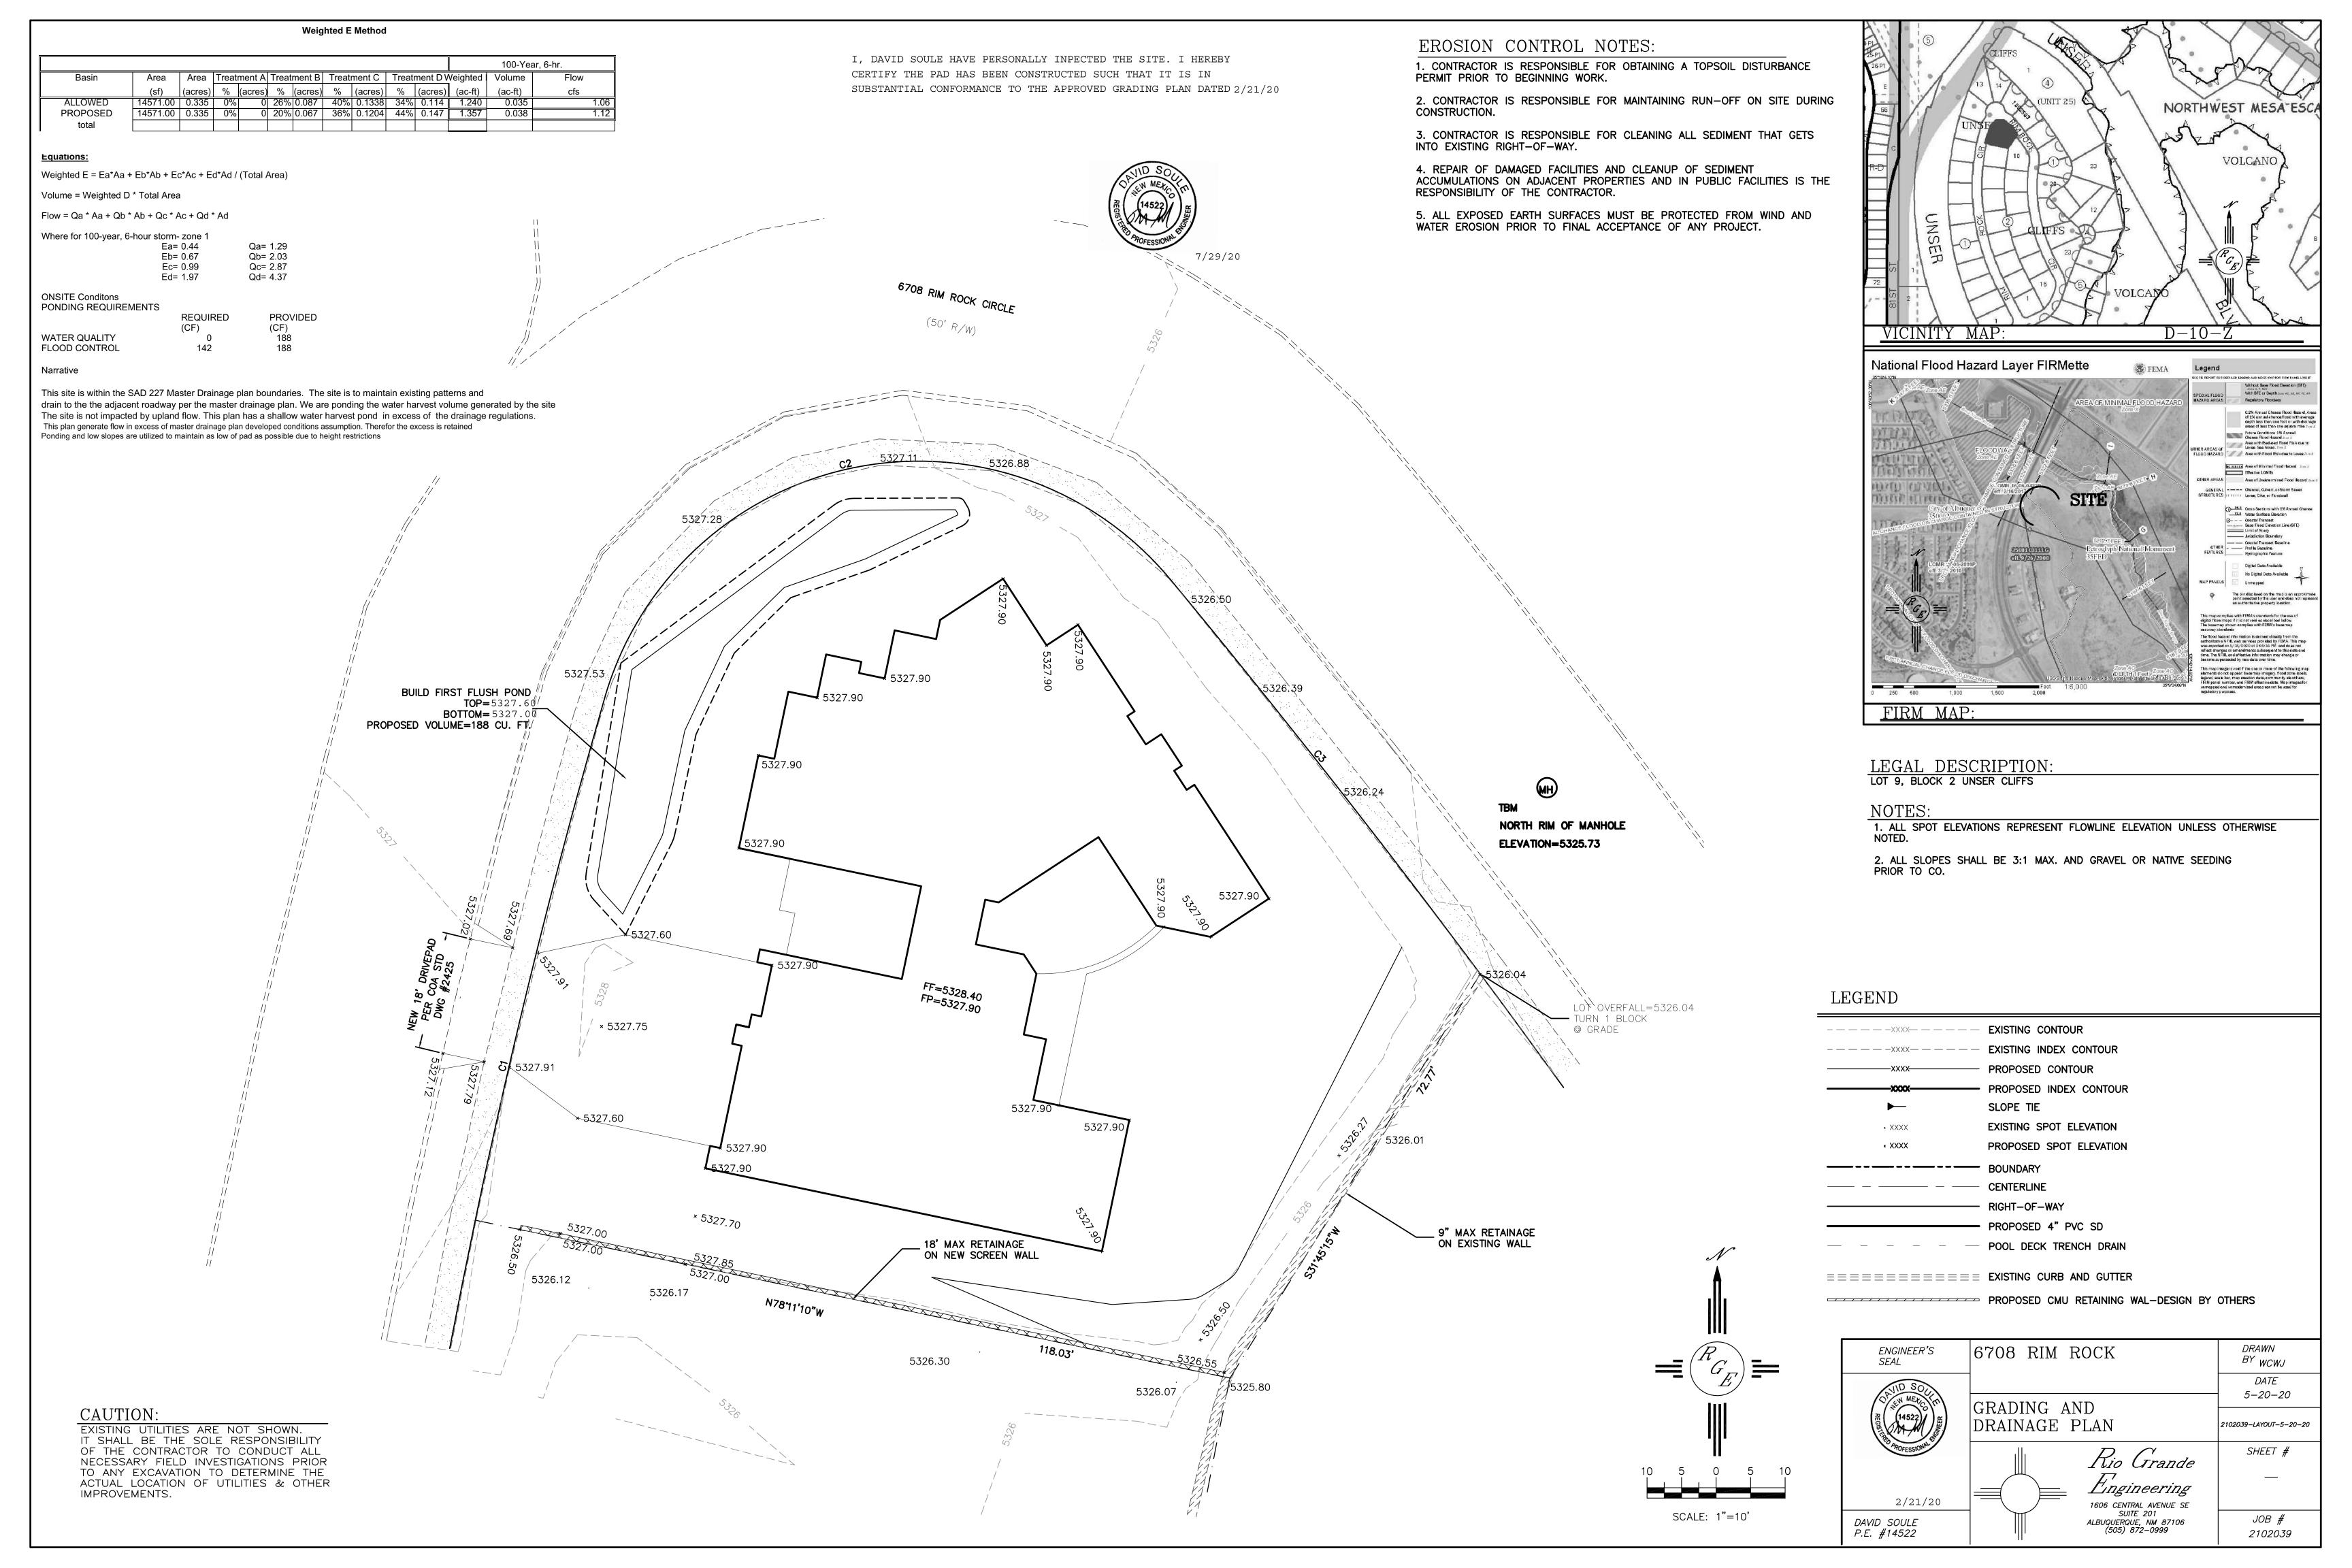

# CITY OF ALBUQUERQUE

Planning Department Brennon Williams, Director

July 31, 2020

David Soule, P.E. Rio Grande Engineering PO Box 93924 Albuquerque, New Mexico 87199

RE: Lot 9 Block 2 Unit 28 SAD 227 6708 Rimrock Dr. NW **Grading and Drainage Plan Engineers Stamp Date 2/21/2020 (E10D019)** Pad Certification Date 7/29/2020

FIRM MAP: