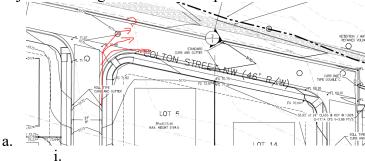

- 6. Please show the property line on the sections for retaining walls. Ensure no footing crosses the property boundary. Is there a wall around all lots? It is not clear. Pleaes clearly show if that is the case.
- 7. Please provide a match line separating the sheets for easy reference.
- 8. Please include quarter points.
- 9. Please include existing points for the existing roadway? Need survey information. What is the site tying into? Cannot know without this info.