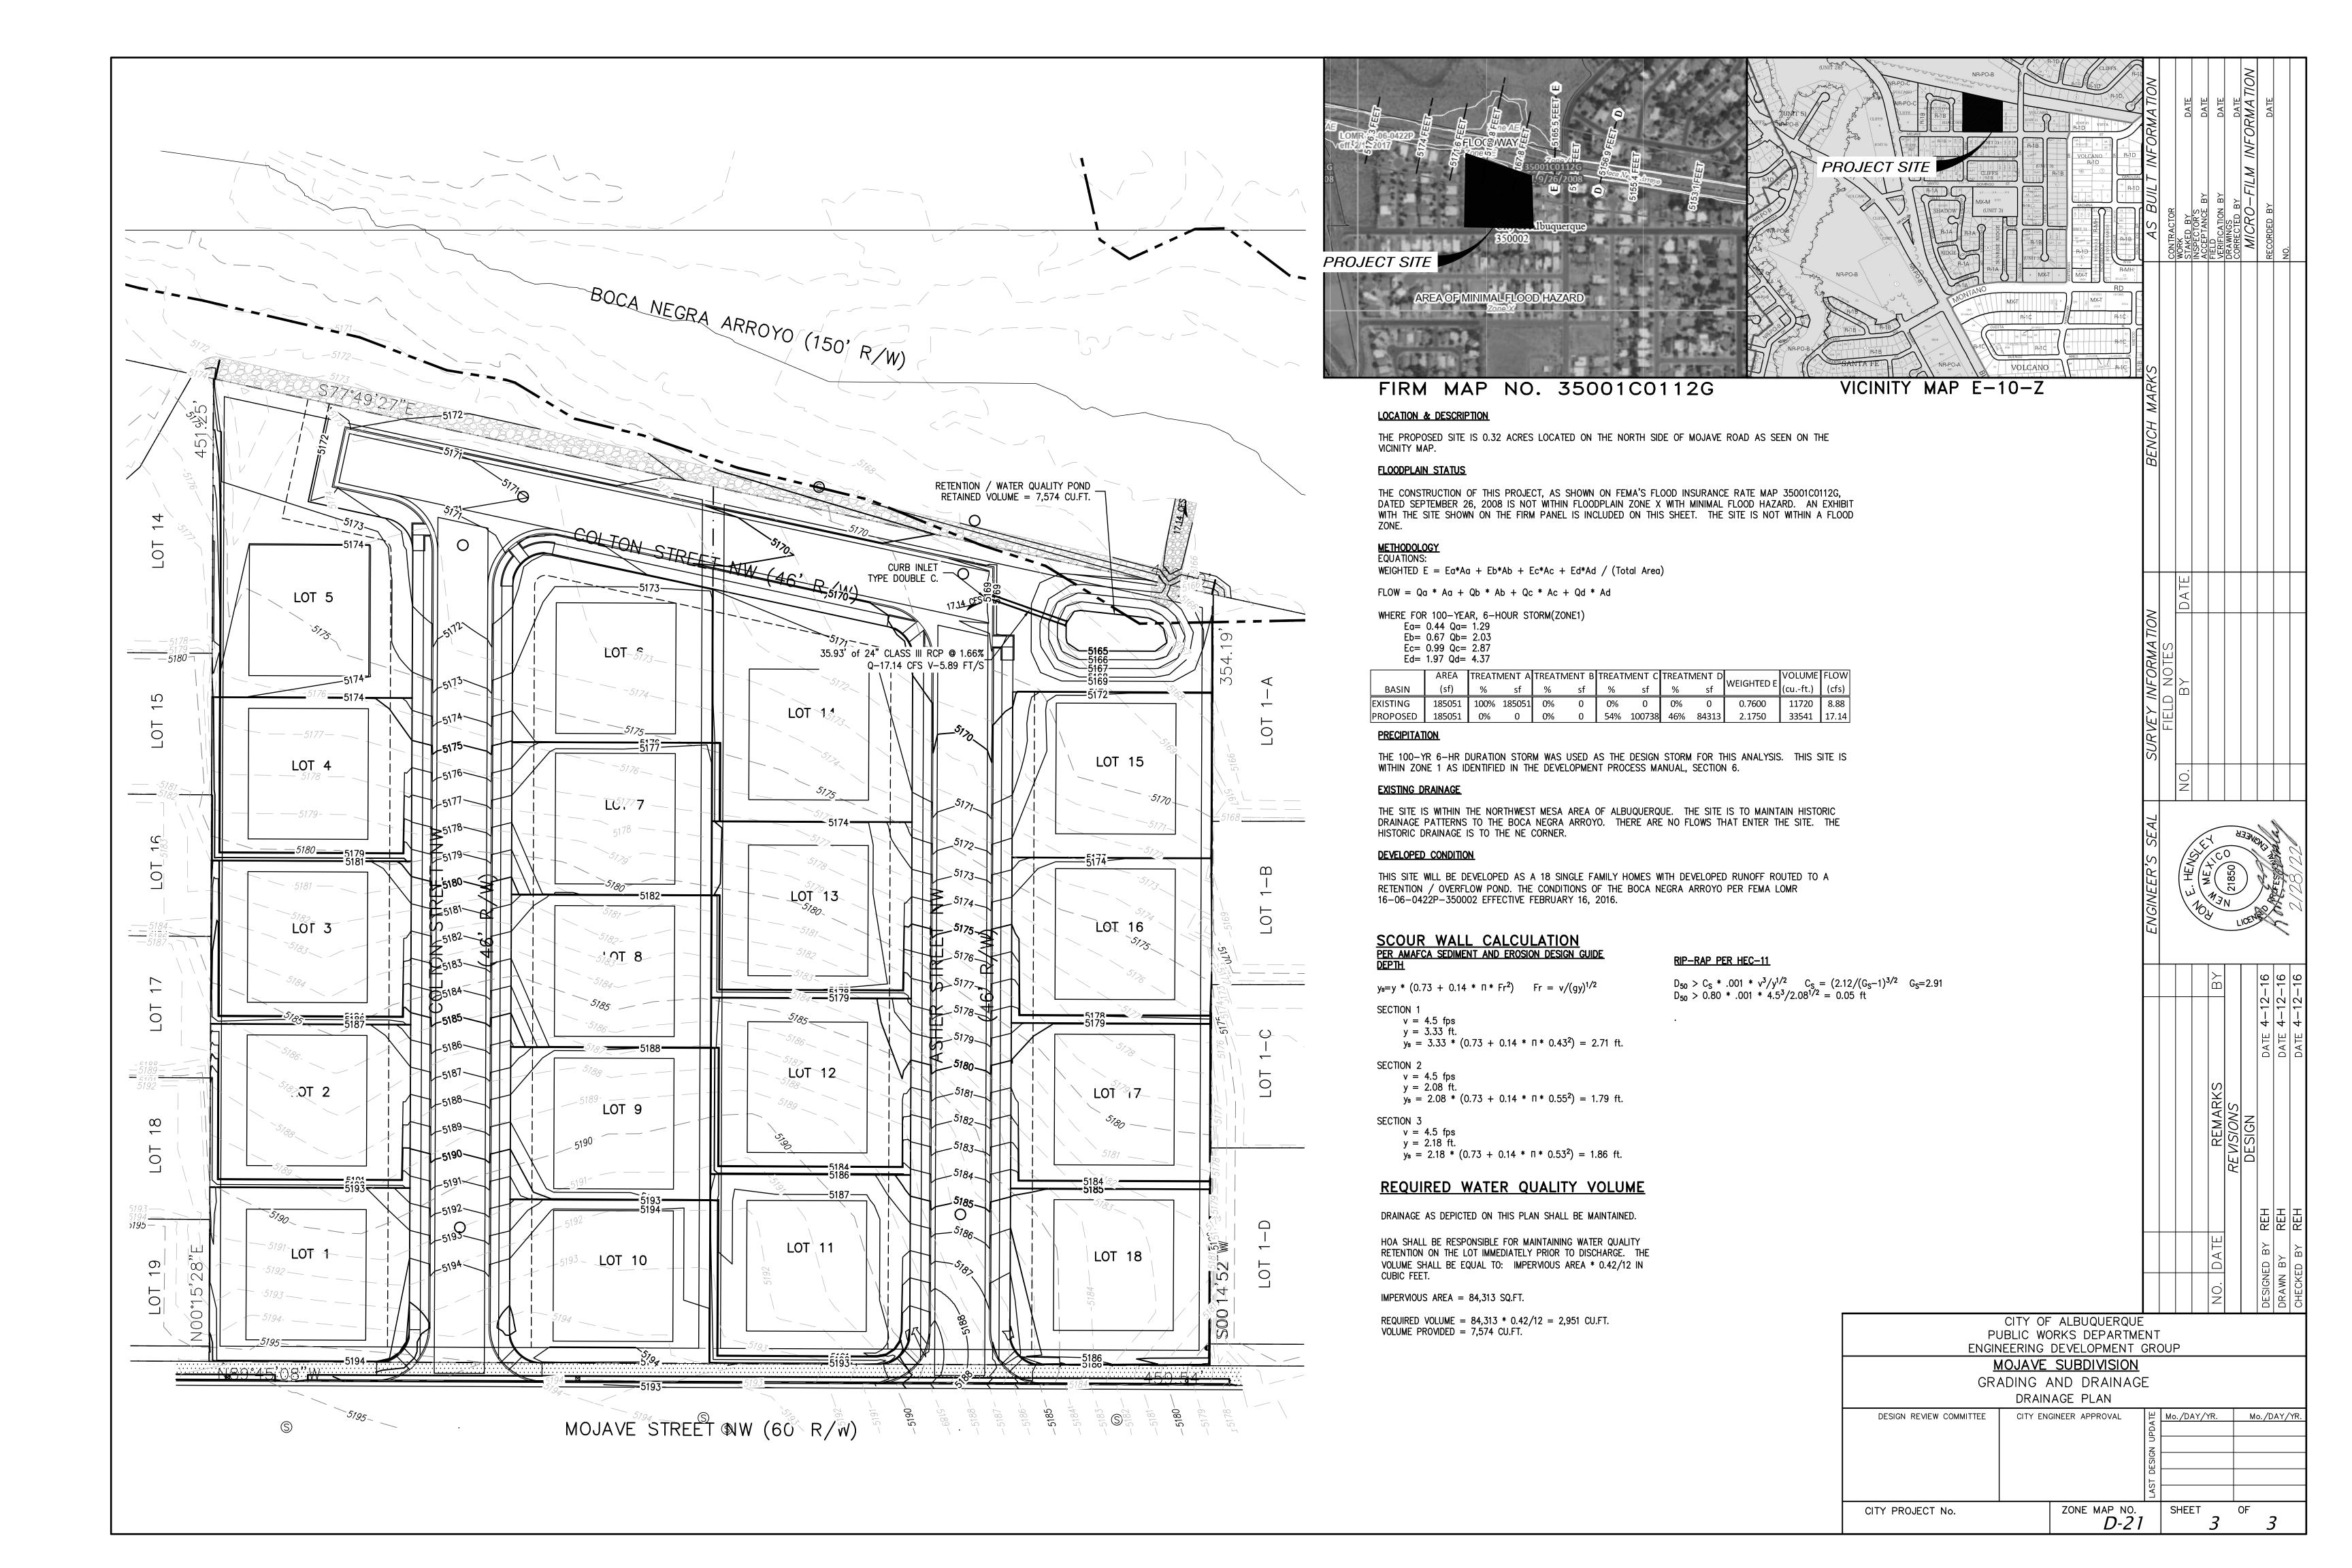

#### General Notes

1. Please provide details for the intersections. If this is a crowned section how do these contours match up? It seems based on contours this does not work correctly.

Albuquerque

NM 87103

www.cabq.gov

- 2. Please provide a detail/section for each roadway.
- 3. Please include a cross section of the pond.

5. Please provide spot elevation at the downstream portion of the wall and ensure it is higher than point on street. Some lots seem the road is higher and without a detail, it is unclear if water will enter the site from the road or if it can drain properly.

- 6. Please show the property line on the sections for retaining walls. Ensure no footing crosses the property boundary. Is there a wall around all lots? It is not clear. Pleaes clearly show if that is the case.
- 7. Please provide a match line separating the sheets for easy reference.
- 8. Please include quarter points.
- 9. Please include existing points for the existing roadway? Need survey information. What is the site tying into? Cannot know without this info.

#### CITY OF ALBUQUERQUE

Planning Department Alan Varela, Director

Mayor Timothy M. Keller

As a reminder, if the project total area of disturbance (including the staging area and any work within the adjacent Right-of-Way) is 1 acre or more, then an Erosion and Sediment Control (ESC) Plan and Owner's certified Notice of Intent (NOI) is required to be submitted to the Stormwater Quality Engineer (Doug Hughes, PE, jhughes@cabq.gov, 924-3420) 14 days prior to any earth disturbance.