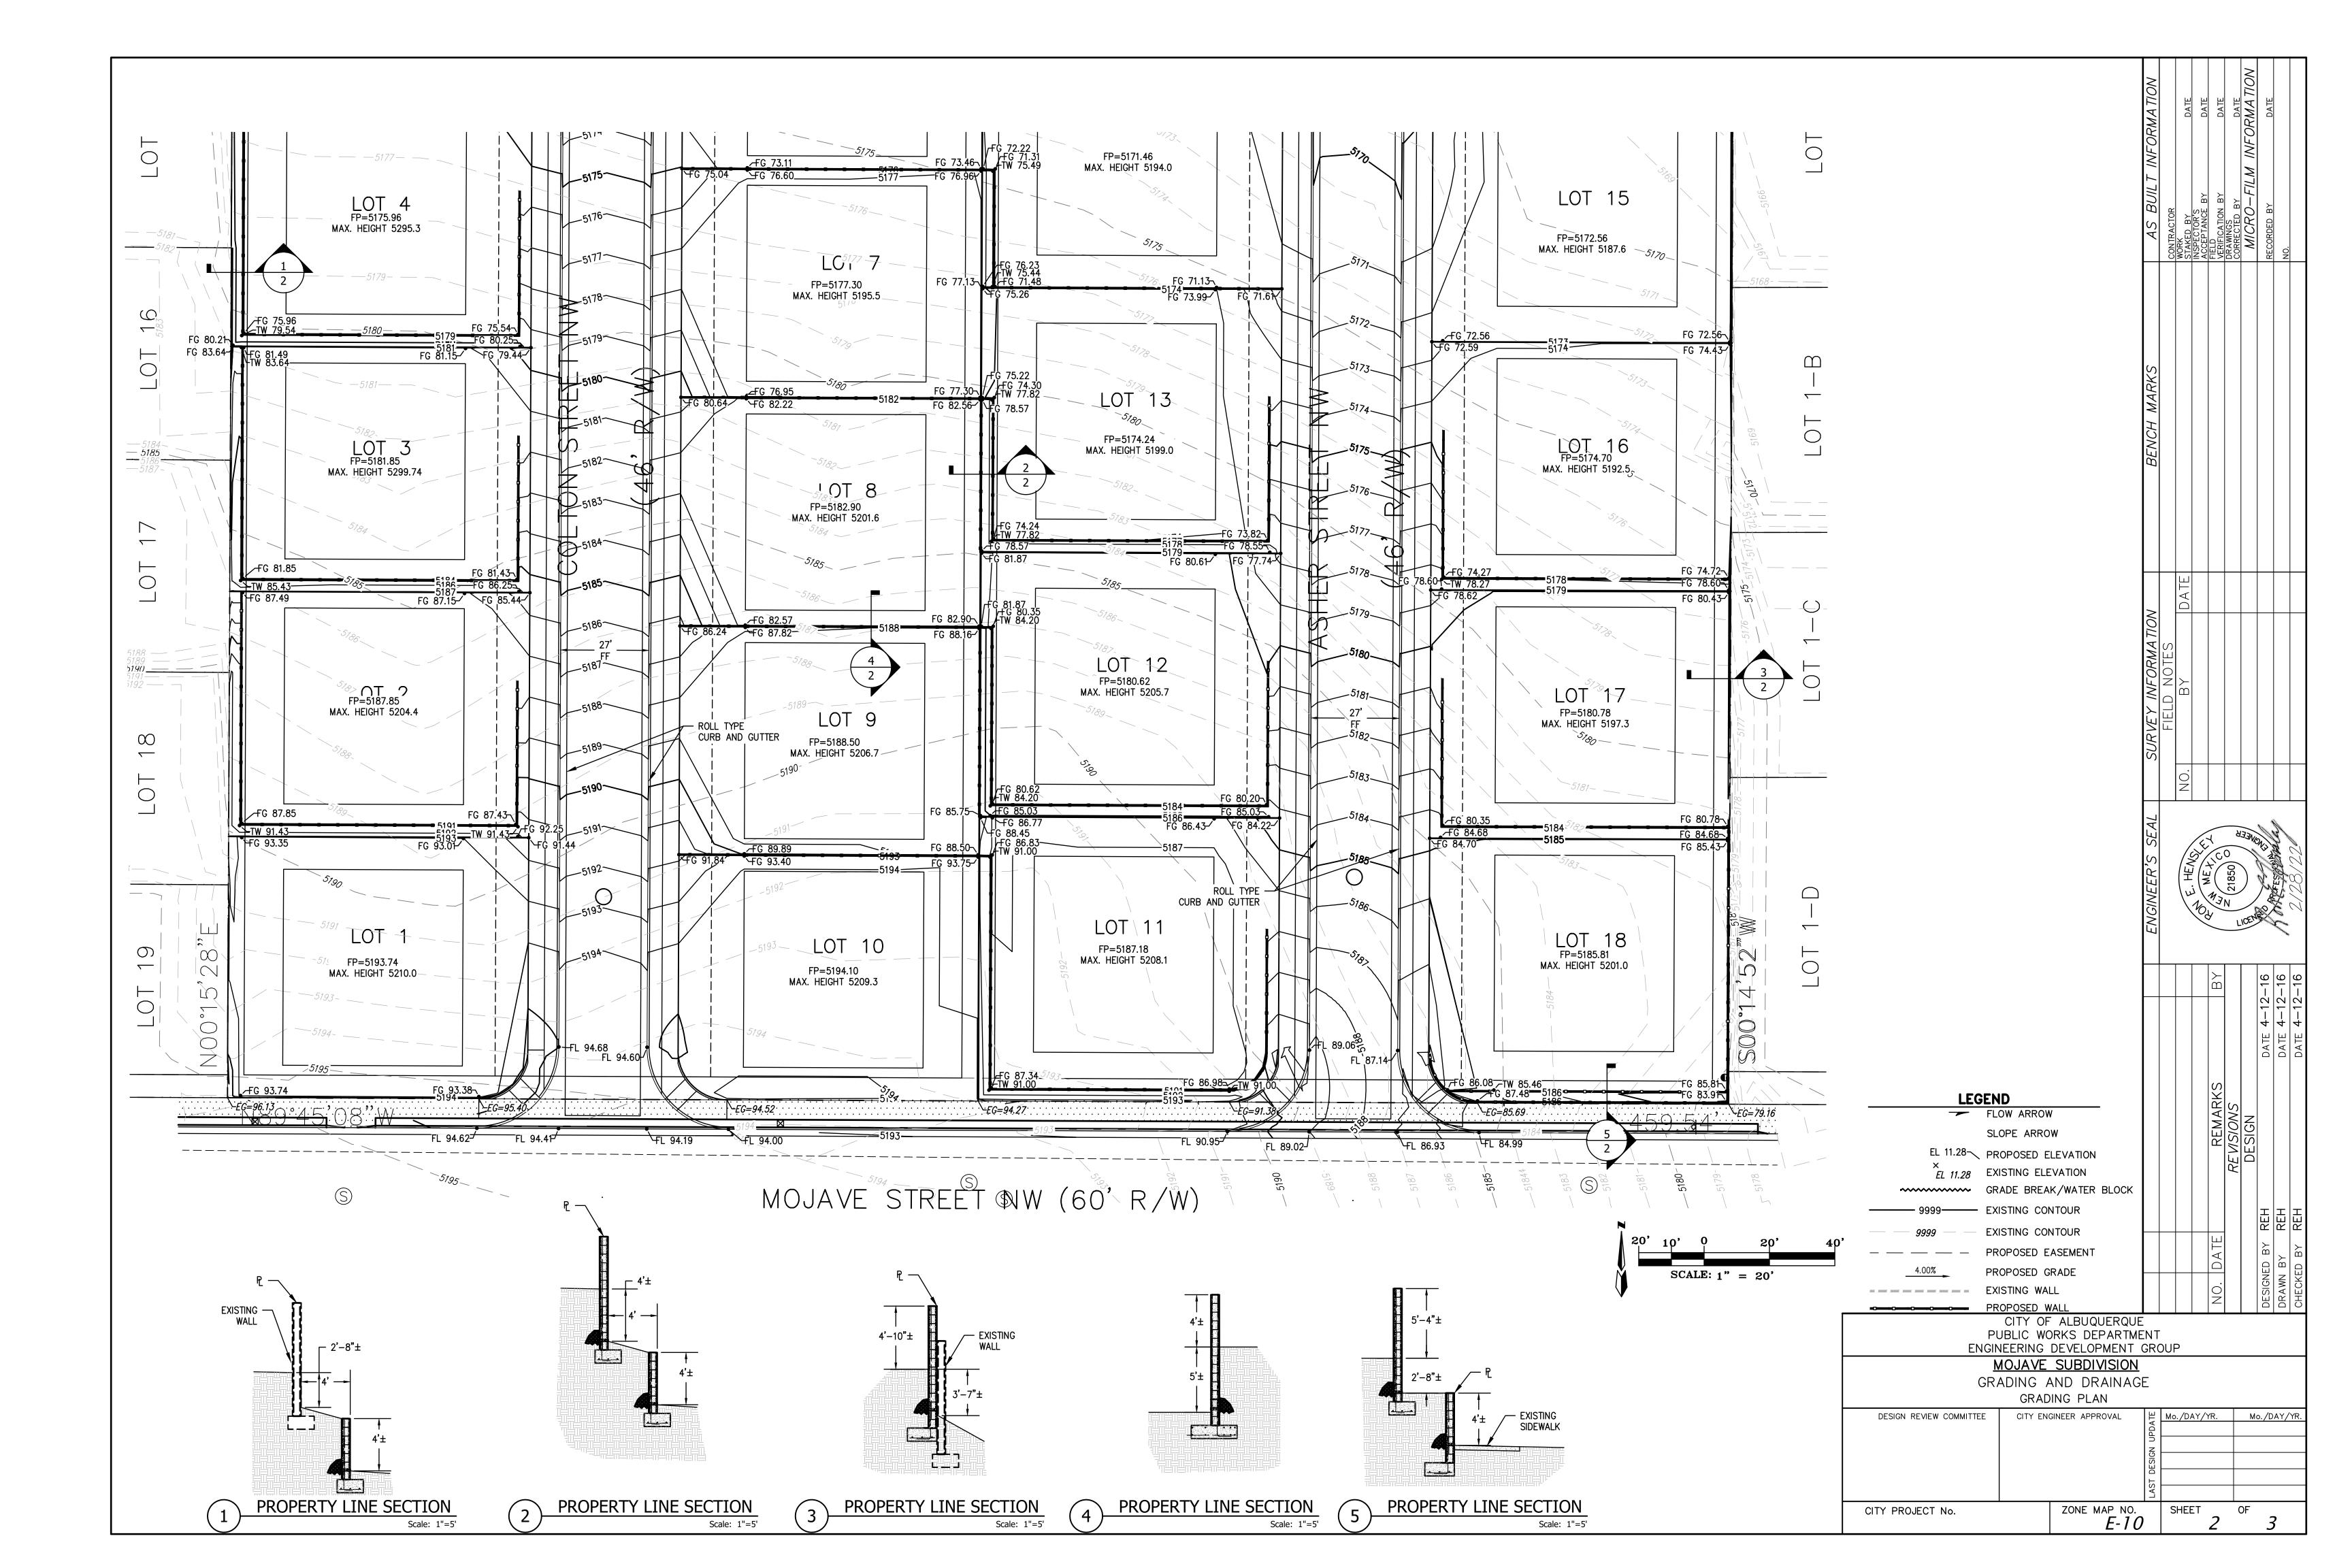

#### General Notes

1. Please provide details for the intersections. If this is a crowned section how do these contours match up? It seems based on contours this does not work correctly.

Albuquerque

NM 87103

www.cabq.gov

- 2. Please provide a detail/section for each roadway.
- 3. Please include a cross section of the pond.

5. Please provide spot elevation at the downstream portion of the wall and ensure it is higher than point on street. Some lots seem the road is higher and without a detail, it is unclear if water will enter the site from the road or if it can drain properly.

- 6. Please show the property line on the sections for retaining walls. Ensure no footing crosses the property boundary. Is there a wall around all lots? It is not clear. Pleaes clearly show if that is the case.
- 7. Please provide a match line separating the sheets for easy reference.
- 8. Please include quarter points.
- 9. Please include existing points for the existing roadway? Need survey information. What is the site tying into? Cannot know without this info.