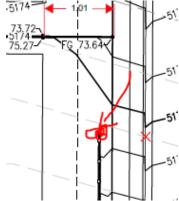

5. Please provide spot elevation at the downstream portion of the wall and ensure it is higher than point on street. Some lots seem the road is higher and without a detail, it is unclear if water will enter the site from the road or if it can drain properly.

- 6. Please show the property line on the sections for retaining walls. Ensure no footing crosses the property boundary. Is there a wall around all lots? It is not clear. Pleaes clearly show if that is the case.
- 7. Please provide a match line separating the sheets for easy reference.
- 8. Please include quarter points.
- 9. Please include existing points for the existing roadway? Need survey information. What is the site tying into? Cannot know without this info.