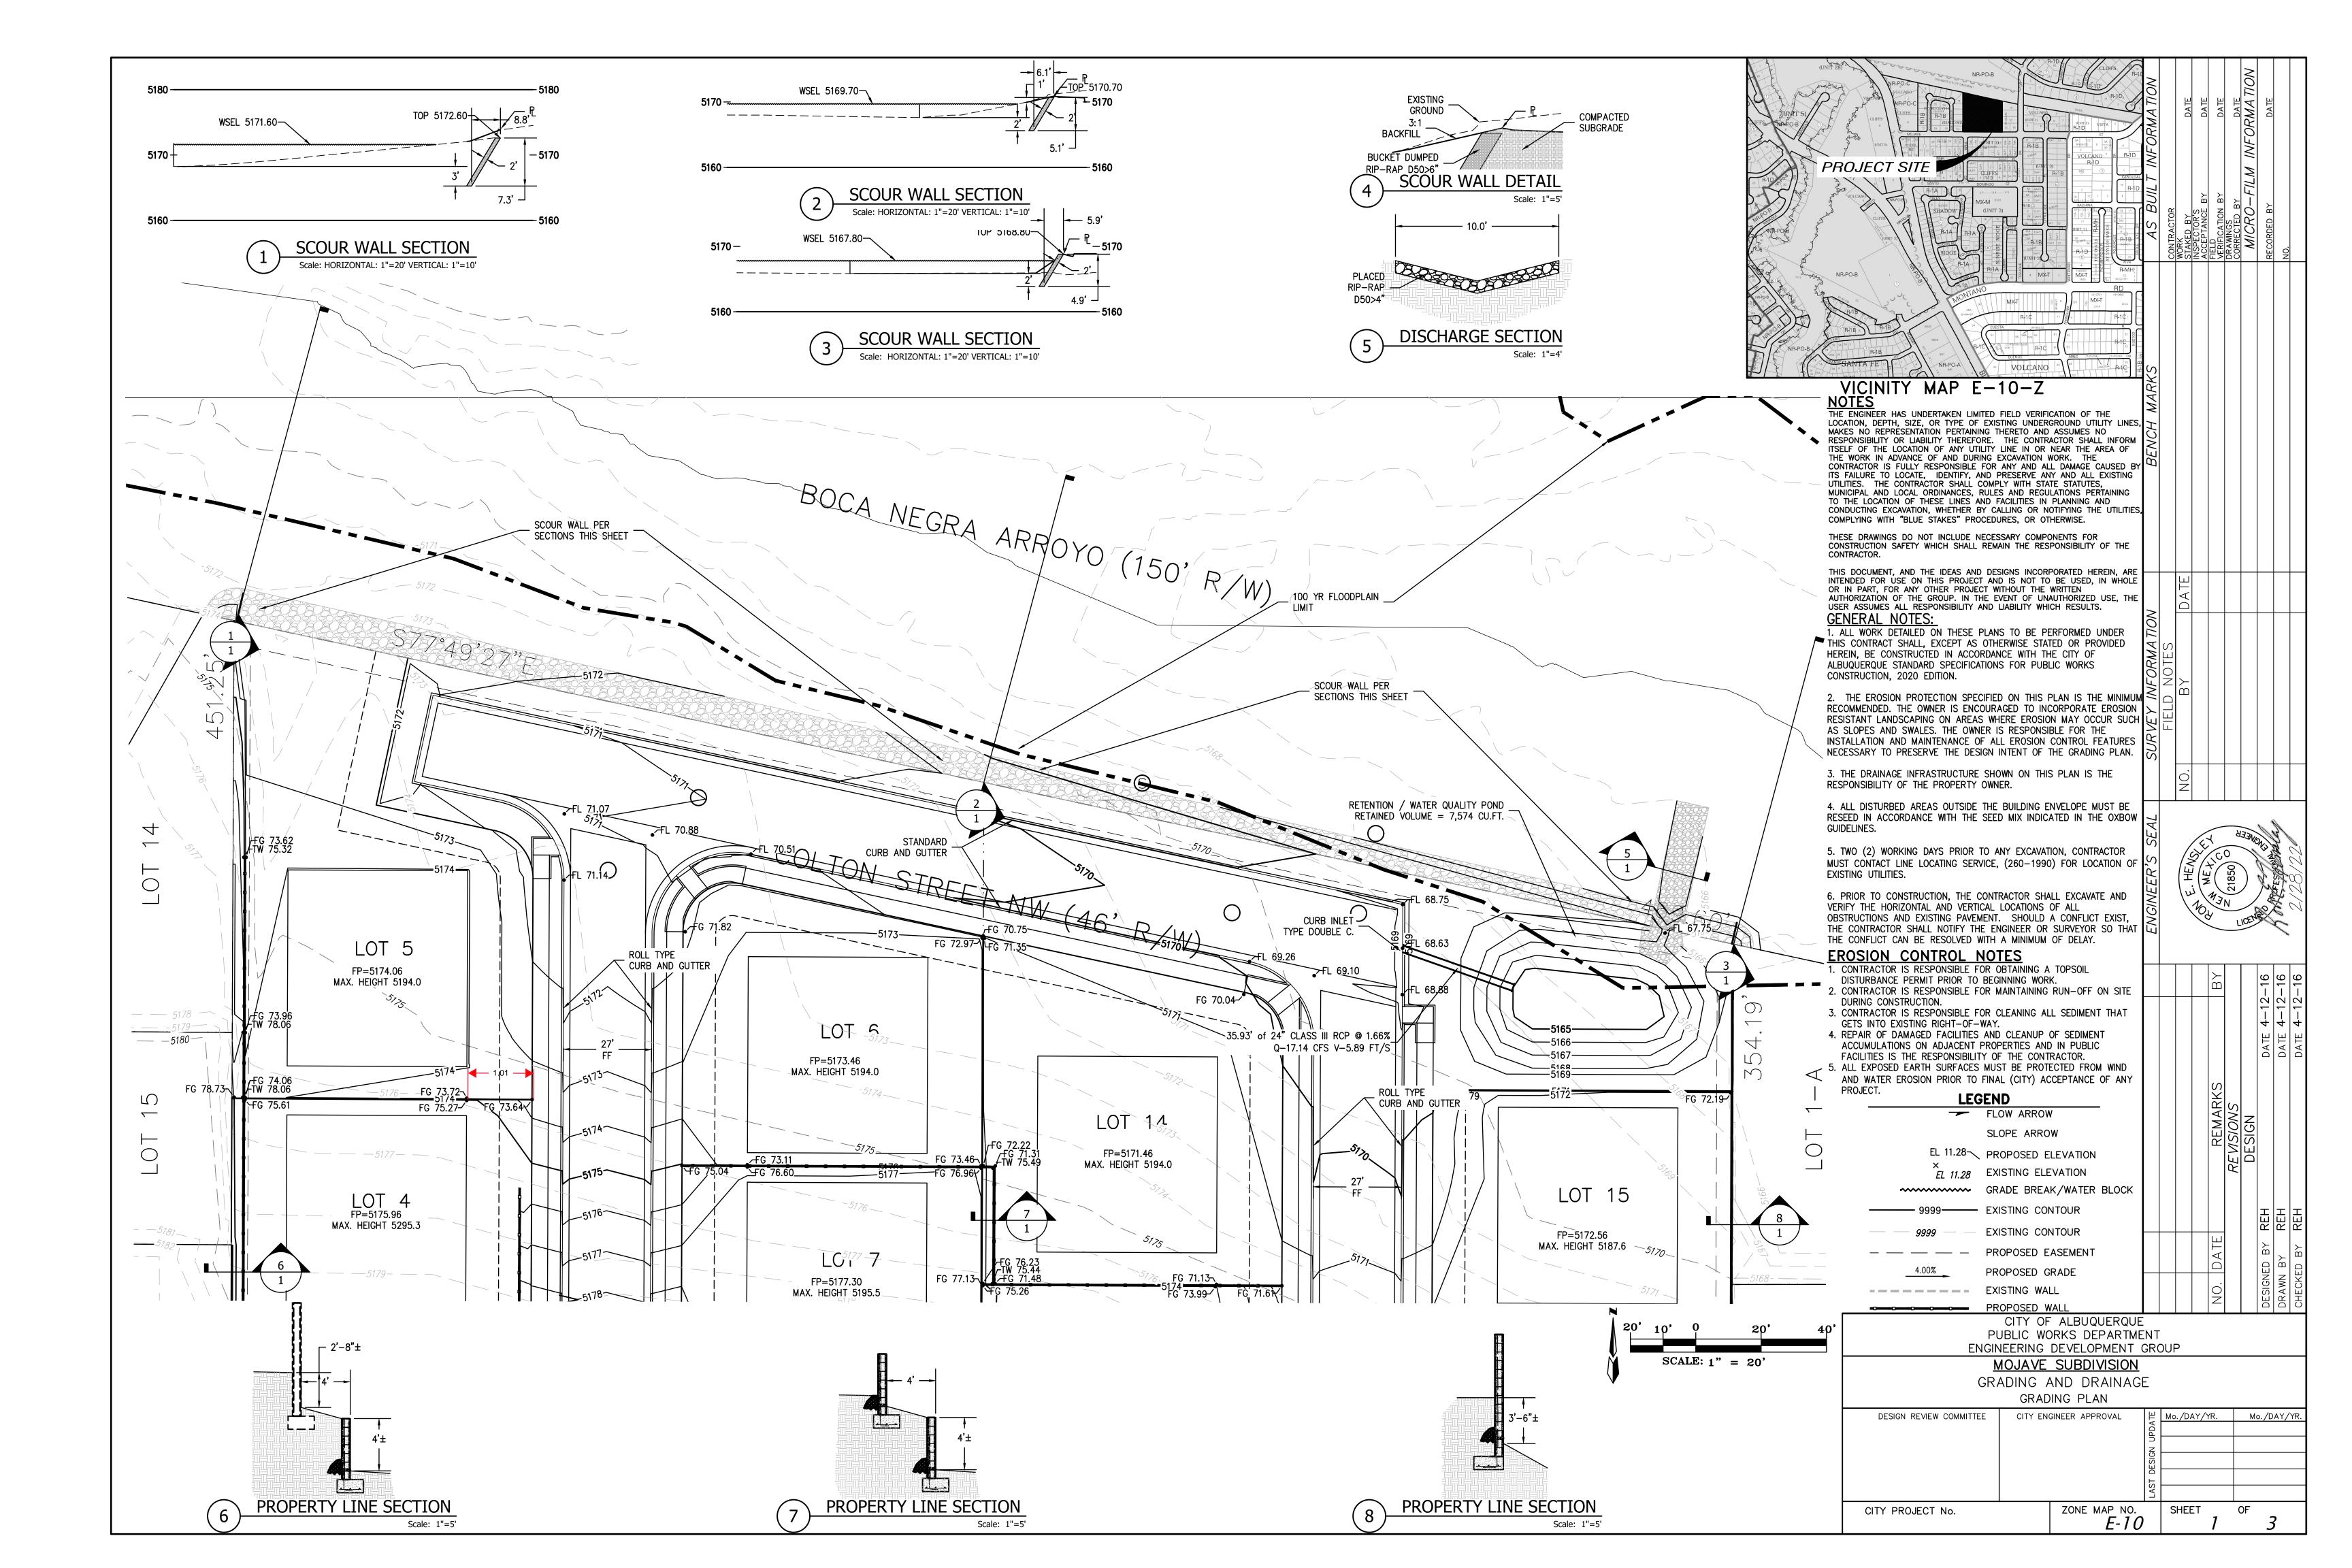

#### General Notes

1. Please provide details for the intersections. If this is a crowned section how do these contours match up? It seems based on contours this does not work correctly.

Albuquerque

NM 87103

www.cabq.gov

- 2. Please provide a detail/section for each roadway.
- 3. Please include a cross section of the pond.

## CITY OF ALBUQUERQUE

Planning Department Alan Varela, Director

Mayor Timothy M. Keller

4. The geometry is interesting here. Will the water hydraulics work here? What is the velocity and can the water follow flow patterns? With a roll curb especially, will the water just run straight out? Please explain.

5. Please provide spot elevation at the downstream portion of the wall and ensure it is higher than point on street. Some lots seem the road is higher and without a detail, it is unclear if water will enter the site from the road or if it can drain properly.

- 6. Please show the property line on the sections for retaining walls. Ensure no footing crosses the property boundary. Is there a wall around all lots? It is not clear. Pleaes clearly show if that is the case.
- 7. Please provide a match line separating the sheets for easy reference.
- 8. Please include quarter points.
- 9. Please include existing points for the existing roadway? Need survey information. What is the site tying into? Cannot know without this info.