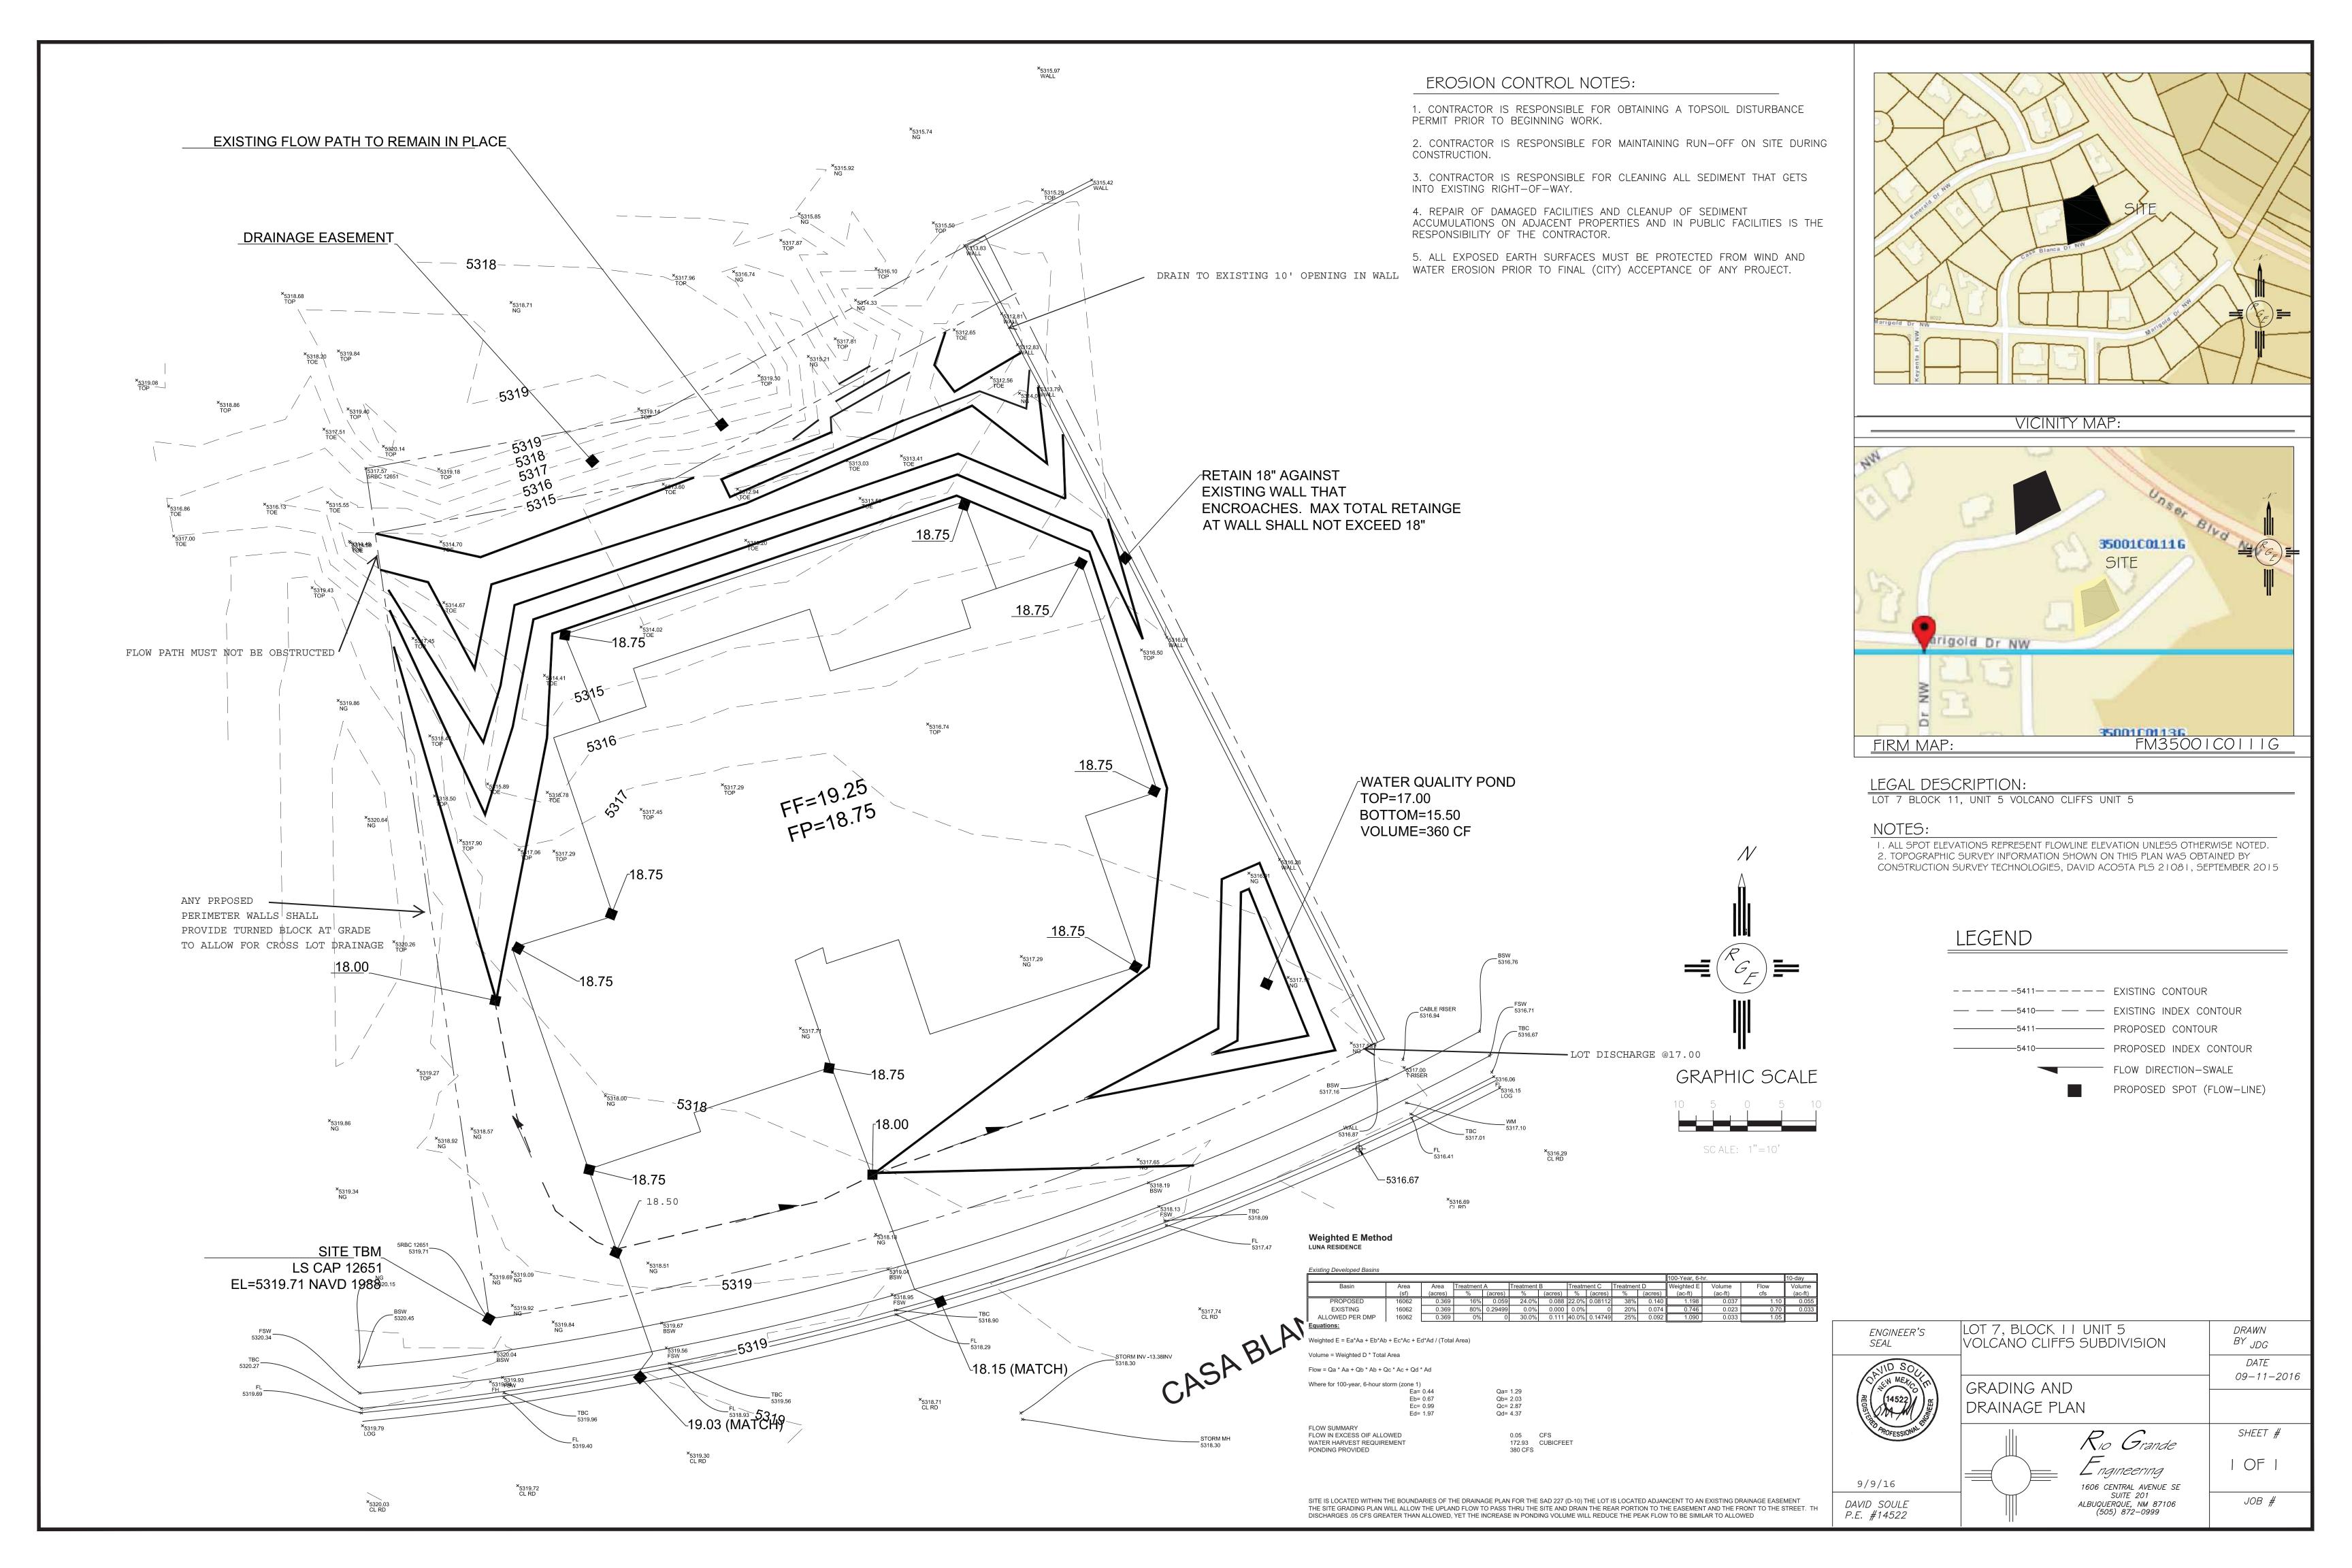

Based upon the information provided in your submittal received 9/13/16, the above referenced Grading and Drainage plan dated 9/9/16

cannot be approved for Grading Permit or Building Permit until the following comments are addressed:

- Enlarge the drainage calcs or provide on a separate sheet with the proper font size. Once submitted the calculations will be checked.
- Add a note stating that a Pad Certification will be required before the pouring of the
  concrete pad and that all work will be stopped
  until hydrology has approved the pad elevation. Also add that an inspection for CO from
  hydrology is a requirement.