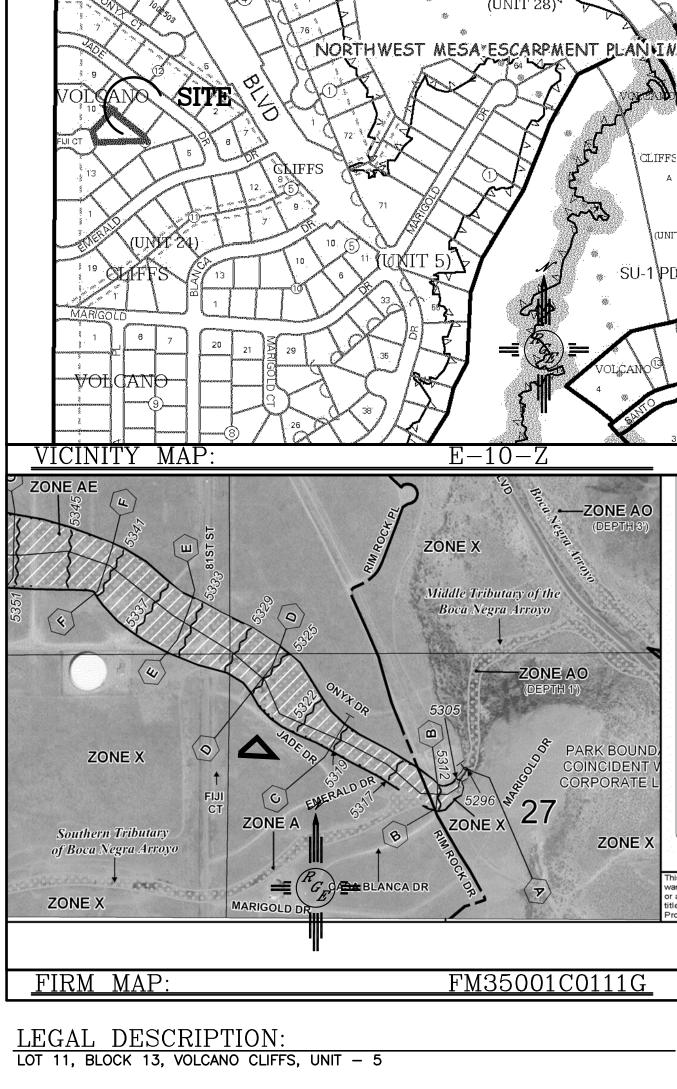

PO Box 1293

Albuquerque

- 1. For historic flowpaths to adjoining lots, retain at least 50% of the proposed conditions 100-year, 24-hour event. Currently the pond is sized to hold only 633 cubic feet.
- 2. This site is within Special Assessment District 227, not 226, update the narrative to reflect.