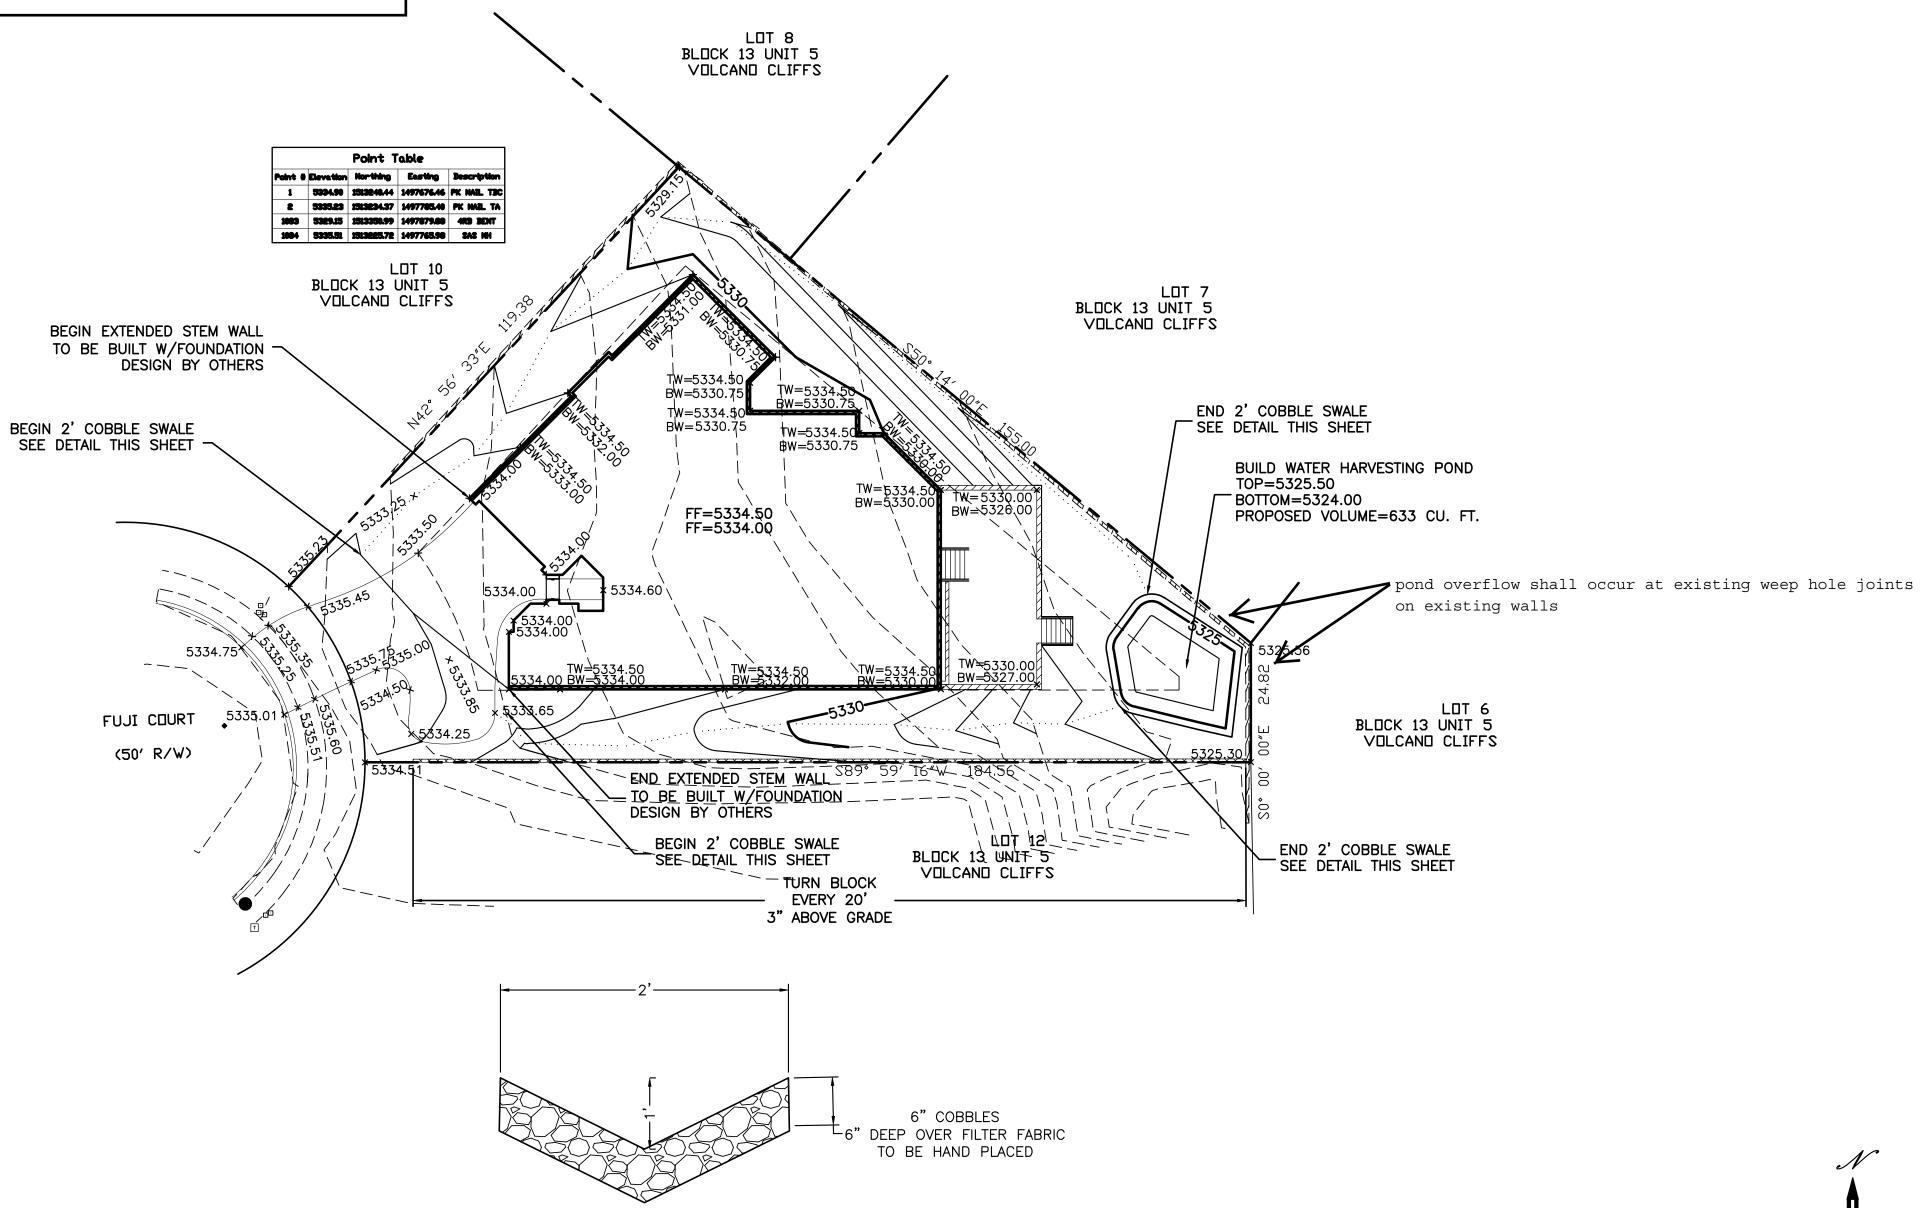

PO Box 1293

Albuquerque

- 1. For historic flowpaths to adjoining lots, retain at least 50% of the proposed conditions 100-year, 24-hour event. Currently the pond is sized to hold only 633 cubic feet.
- 2. This site is within Special Assessment District 227, not 226, update the narrative to reflect.

COA STAFF: ELECTRONIC SUBMITTAL RECEIVED: \_\_\_\_

|                                                                                    |                                                                        |                          |                     |                          |                   | Weight   | ted E Me  | thod       |           |         |            |              |                                     |
|------------------------------------------------------------------------------------|------------------------------------------------------------------------|--------------------------|---------------------|--------------------------|-------------------|----------|-----------|------------|-----------|---------|------------|--------------|-------------------------------------|
|                                                                                    |                                                                        |                          |                     |                          |                   |          |           |            |           |         | <u>)r</u>  | 100-Year, 6- | -br                                 |
| Basin                                                                              | Area                                                                   | Area                     |                     | ment A                   |                   | nent B   |           | ment C     |           | nent D  | Weighted E | Volume       | Flow                                |
|                                                                                    | (sf)                                                                   | (acres)                  | %                   | (acres)                  | %                 | (acres)  | %         | (acres)    | %         | (acres) |            | (ac-ft)      | cfs                                 |
| NATIVE                                                                             | 15031.00                                                               | 0.345                    | 80%                 | 0.2761                   | 10%               | 0.035    | 10%       | 0.03451    |           | 0.000   |            | 0.015        | 0.53                                |
| ALLOWED                                                                            | 15031.00                                                               | 0.345                    | 0%                  | 0                        | 10%               | 0.035    | 40%       | 0.13803    |           | 0.173   | 1.448      | 0.042        | 1.22                                |
| PROPOSED                                                                           | 15031.00                                                               | 0.345                    | 0%                  | 0                        | 28%               | 0.097    | 23%       | 0.07936    | 49%       | 0.169   | 1.381      | 0.040        | 1.16                                |
| INCREASE                                                                           |                                                                        |                          |                     |                          |                   |          |           |            |           |         |            | 0.025        |                                     |
| total                                                                              |                                                                        |                          |                     |                          |                   |          |           |            |           |         |            |              |                                     |
| olume = Weighted D <sup>*</sup><br>low = Qa * Aa + Qb *<br>/here for 100-year, 6-l | Ab + Qc * Ac +<br>hour storm- zon<br>Ea=<br>Eb=<br>Ec=                 |                          |                     | Qa=<br>Qb=<br>Qc=<br>Qd= | 2.03<br>2.87      |          |           |            |           |         |            |              |                                     |
| DNSITE Conditons<br>FIRST FLUSH WATER                                              |                                                                        | UME<br>REQUIRE<br>(CF)   | D                   |                          | PROVIE<br>(CF)    | DED      |           |            |           |         |            |              |                                     |
| VATER QUALITY                                                                      |                                                                        | 209                      |                     |                          | 633               |          |           |            |           |         |            |              |                                     |
| arrative                                                                           | This site is wi<br>drain to the th<br>we are allowi<br>This plan is ir | ne adjacer<br>ng the mir | nt stree<br>nor upl | t per the<br>and flow    | master<br>to pass | drainage | e plan. V | Ve are por | nding the |         |            |              | ed by the site<br>drainage regulati |

5. ALL EXPOSED EARTH SURFACES MUST BE PROTECTED FROM WIND AND WATER EROSION PRIOR TO FINAL ACCEPTANCE OF ANY PROJECT.

COBBLE SWALE DETAIL

#### NOTES:

1. ALL SPOT ELEVATIONS REPRESENT FLOWLINE ELEVATION UNLESS OTHERWISE NOTED.

2. ALL SLOPES SHALL BE 3:1 MAX. AND GRAVEL OR NATIVE SEEDING PRIOR TO CO.

#### LEGEND

| XXX                                     | EXISTING CONTOUR         |
|-----------------------------------------|--------------------------|
| - — — — — — — — — — — — — — — — — — — — | EXISTING INDEX CONTOUR   |
| XXXX                                    | PROPOSED CONTOUR         |
|                                         | PROPOSED INDEX CONTOUR   |
| ►                                       | SLOPE TIE                |
| × XXXX                                  | EXISTING SPOT ELEVATION  |
| × XXXX                                  | PROPOSED SPOT ELEVATION  |
|                                         | BOUNDARY                 |
|                                         | CENTERLINE               |
|                                         | RIGHT-OF-WAY             |
| ============                            | EXISTING CURB AND GUTTER |
| ****                                    | PROPOSED CMU SCREEN WALL |
|                                         |                          |

| ENGINEER'S<br>SEAL         | 8001 FIJI COURT                                                                                                          | DRAWN<br>BY <sub>WCWJ</sub> |
|----------------------------|--------------------------------------------------------------------------------------------------------------------------|-----------------------------|
| AND SOL                    | BRUNO RESIDENCE                                                                                                          | DATE<br>1-12-17             |
|                            | GRADING AND                                                                                                              |                             |
| AND APOFESSIONAL           |                                                                                                                          |                             |
|                            |                                                                                                                          |                             |
| 1/13/17                    |                                                                                                                          |                             |
| DAVID SOULE<br>P.E. #14522 | SUITE 201<br>ALBUQUERQUE, NM 87106<br>(505) 872–0999                                                                     | JOB #<br>21701              |
| DAVID SOULE                | DRAINAGE PLAN<br><i>Rio Grande</i><br><i>Engineering</i><br>1606 CENTRAL AVENUE SE<br>SUITE 201<br>ALBUQUERQUE, NM 87106 |                             |