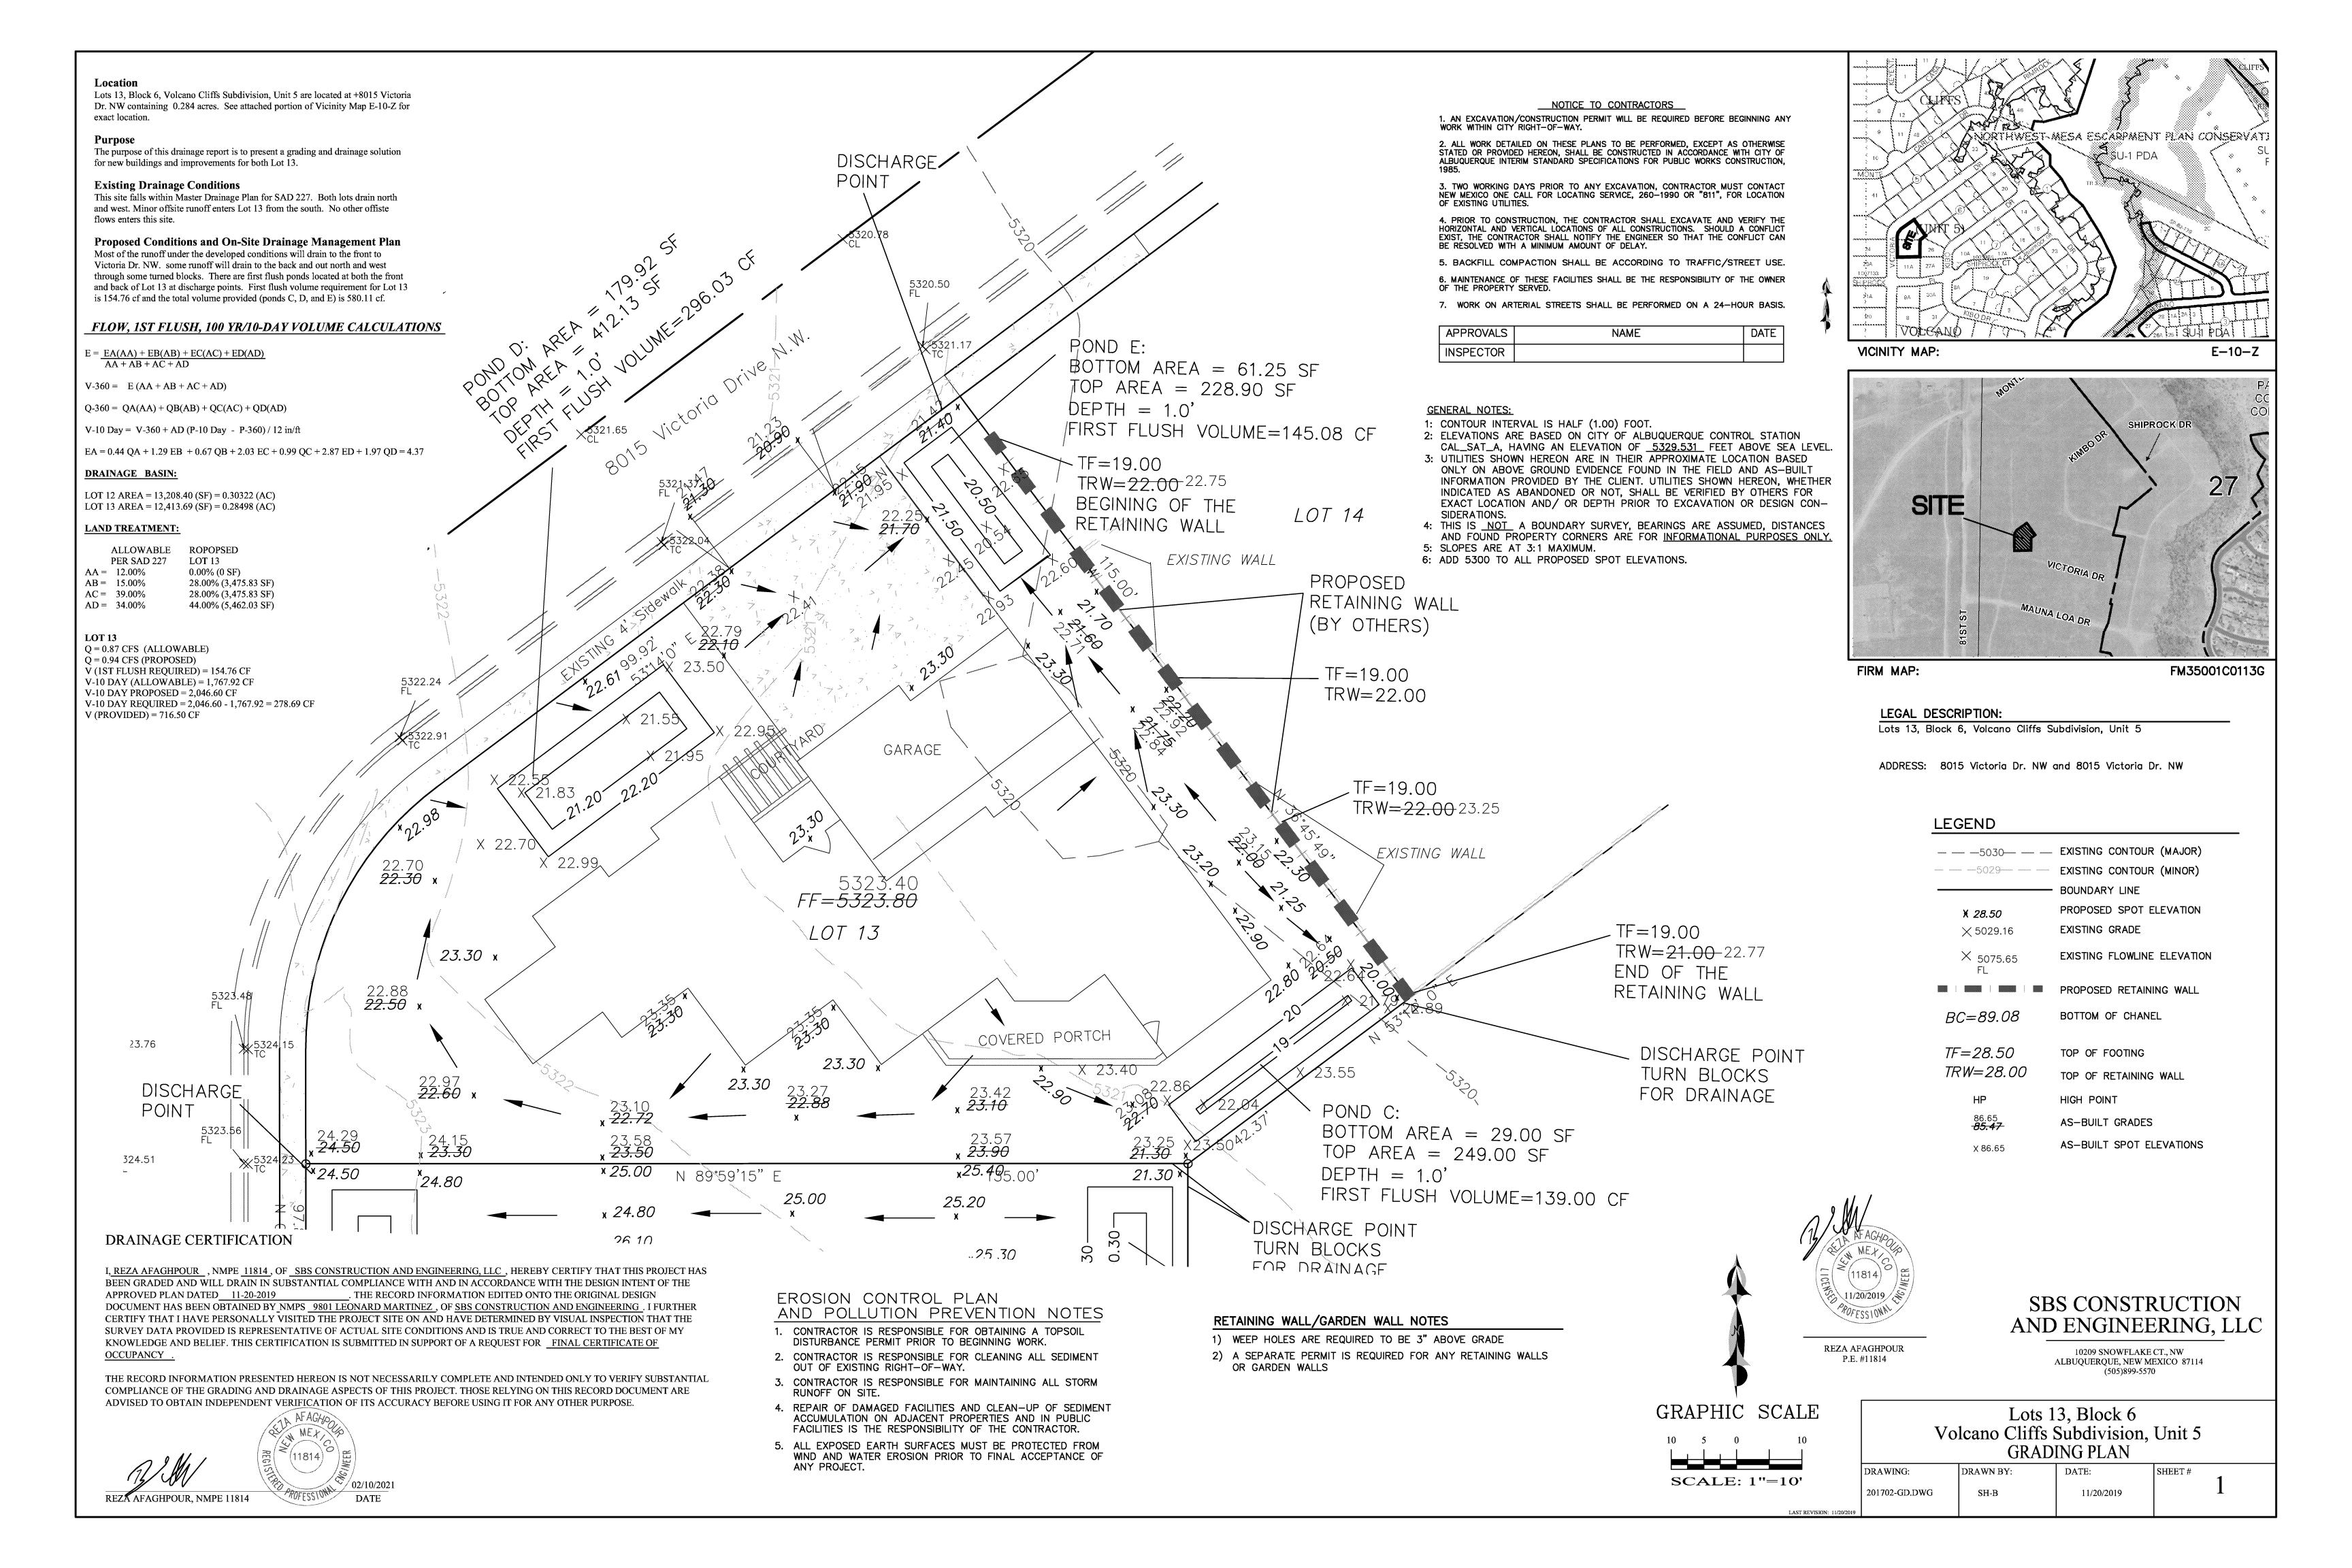

#### DRAINAGE AND TRANSPORTATION INFORMATION SHEET (REV 6/2018)

| Project Title: LOT 13, BLOCK 6, VOLCANO CLIFF SUB.                                                                                                                                                                                                                                                                                       | •                                                                                                                      | • • •                                                                                             |
|------------------------------------------------------------------------------------------------------------------------------------------------------------------------------------------------------------------------------------------------------------------------------------------------------------------------------------------|------------------------------------------------------------------------------------------------------------------------|---------------------------------------------------------------------------------------------------|
| DRB#:LOT 13, BLOCK6, VOLCANO                                                                                                                                                                                                                                                                                                             |                                                                                                                        |                                                                                                   |
| City Address:8015 VICTORIA DRIVE, NW                                                                                                                                                                                                                                                                                                     | OCLIFF DOBDIVISION, UNIT 3                                                                                             |                                                                                                   |
| Applicant: SBS CONSTRUCTION AND ENG                                                                                                                                                                                                                                                                                                      |                                                                                                                        | Contact: SHAWN BIAZAR                                                                             |
| Address: 10209 SNOWFLAKE CT., NW, ALBU                                                                                                                                                                                                                                                                                                   |                                                                                                                        | 4501100401004                                                                                     |
| Phone#: (505) 804-5013                                                                                                                                                                                                                                                                                                                   | Fax#: (505) 897-4996                                                                                                   | E-mail: AECLLC@AOL.COM                                                                            |
| Other Contact:Address:                                                                                                                                                                                                                                                                                                                   |                                                                                                                        |                                                                                                   |
| Phone#:                                                                                                                                                                                                                                                                                                                                  |                                                                                                                        |                                                                                                   |
| TYPE OF DEVELOPMENT: PLAT ( IS THIS A RESUBMITTAL? Yes  DEPARTMENT TRANSPORTATION                                                                                                                                                                                                                                                        | X No                                                                                                                   | <del>_</del>                                                                                      |
| Check all that Apply:  TYPE OF SUBMITTAL:  X ENGINEER/ARCHITECT CERTIFICATION PAD CERTIFICATION CONCEPTUAL G & D PLAN GRADING PLAN DRAINAGE REPORT DRAINAGE MASTER PLAN FLOODPLAIN DEVELOPMENT PERMIT A ELEVATION CERTIFICATE CLOMR/LOMR TRAFFIC CIRCULATION LAYOUT (TCL) TRAFFIC IMPACT STUDY (TIS) STREET LIGHT LAYOUT OTHER (SPECIFY) | BUILDING F  X CERTIFICAT  PRELIMINA  SITE PLAN I  FINAL PLAT  SIA/ RELEA  FOUNDATIO  GRADING P  SO-19 APPR  PAVING PEI | SE OF FINANCIAL GUARANTEE ON PERMIT APPROVAL PERMIT APPROVAL OVAL RMIT APPROVAL PAD CERTIFICATION |
| PRE-DESIGN MEETING?  DATE SUBMITTED: 02-12-2021                                                                                                                                                                                                                                                                                          |                                                                                                                        | MR<br>N DEVELOPMENT PERMIT<br>ECIFY)                                                              |