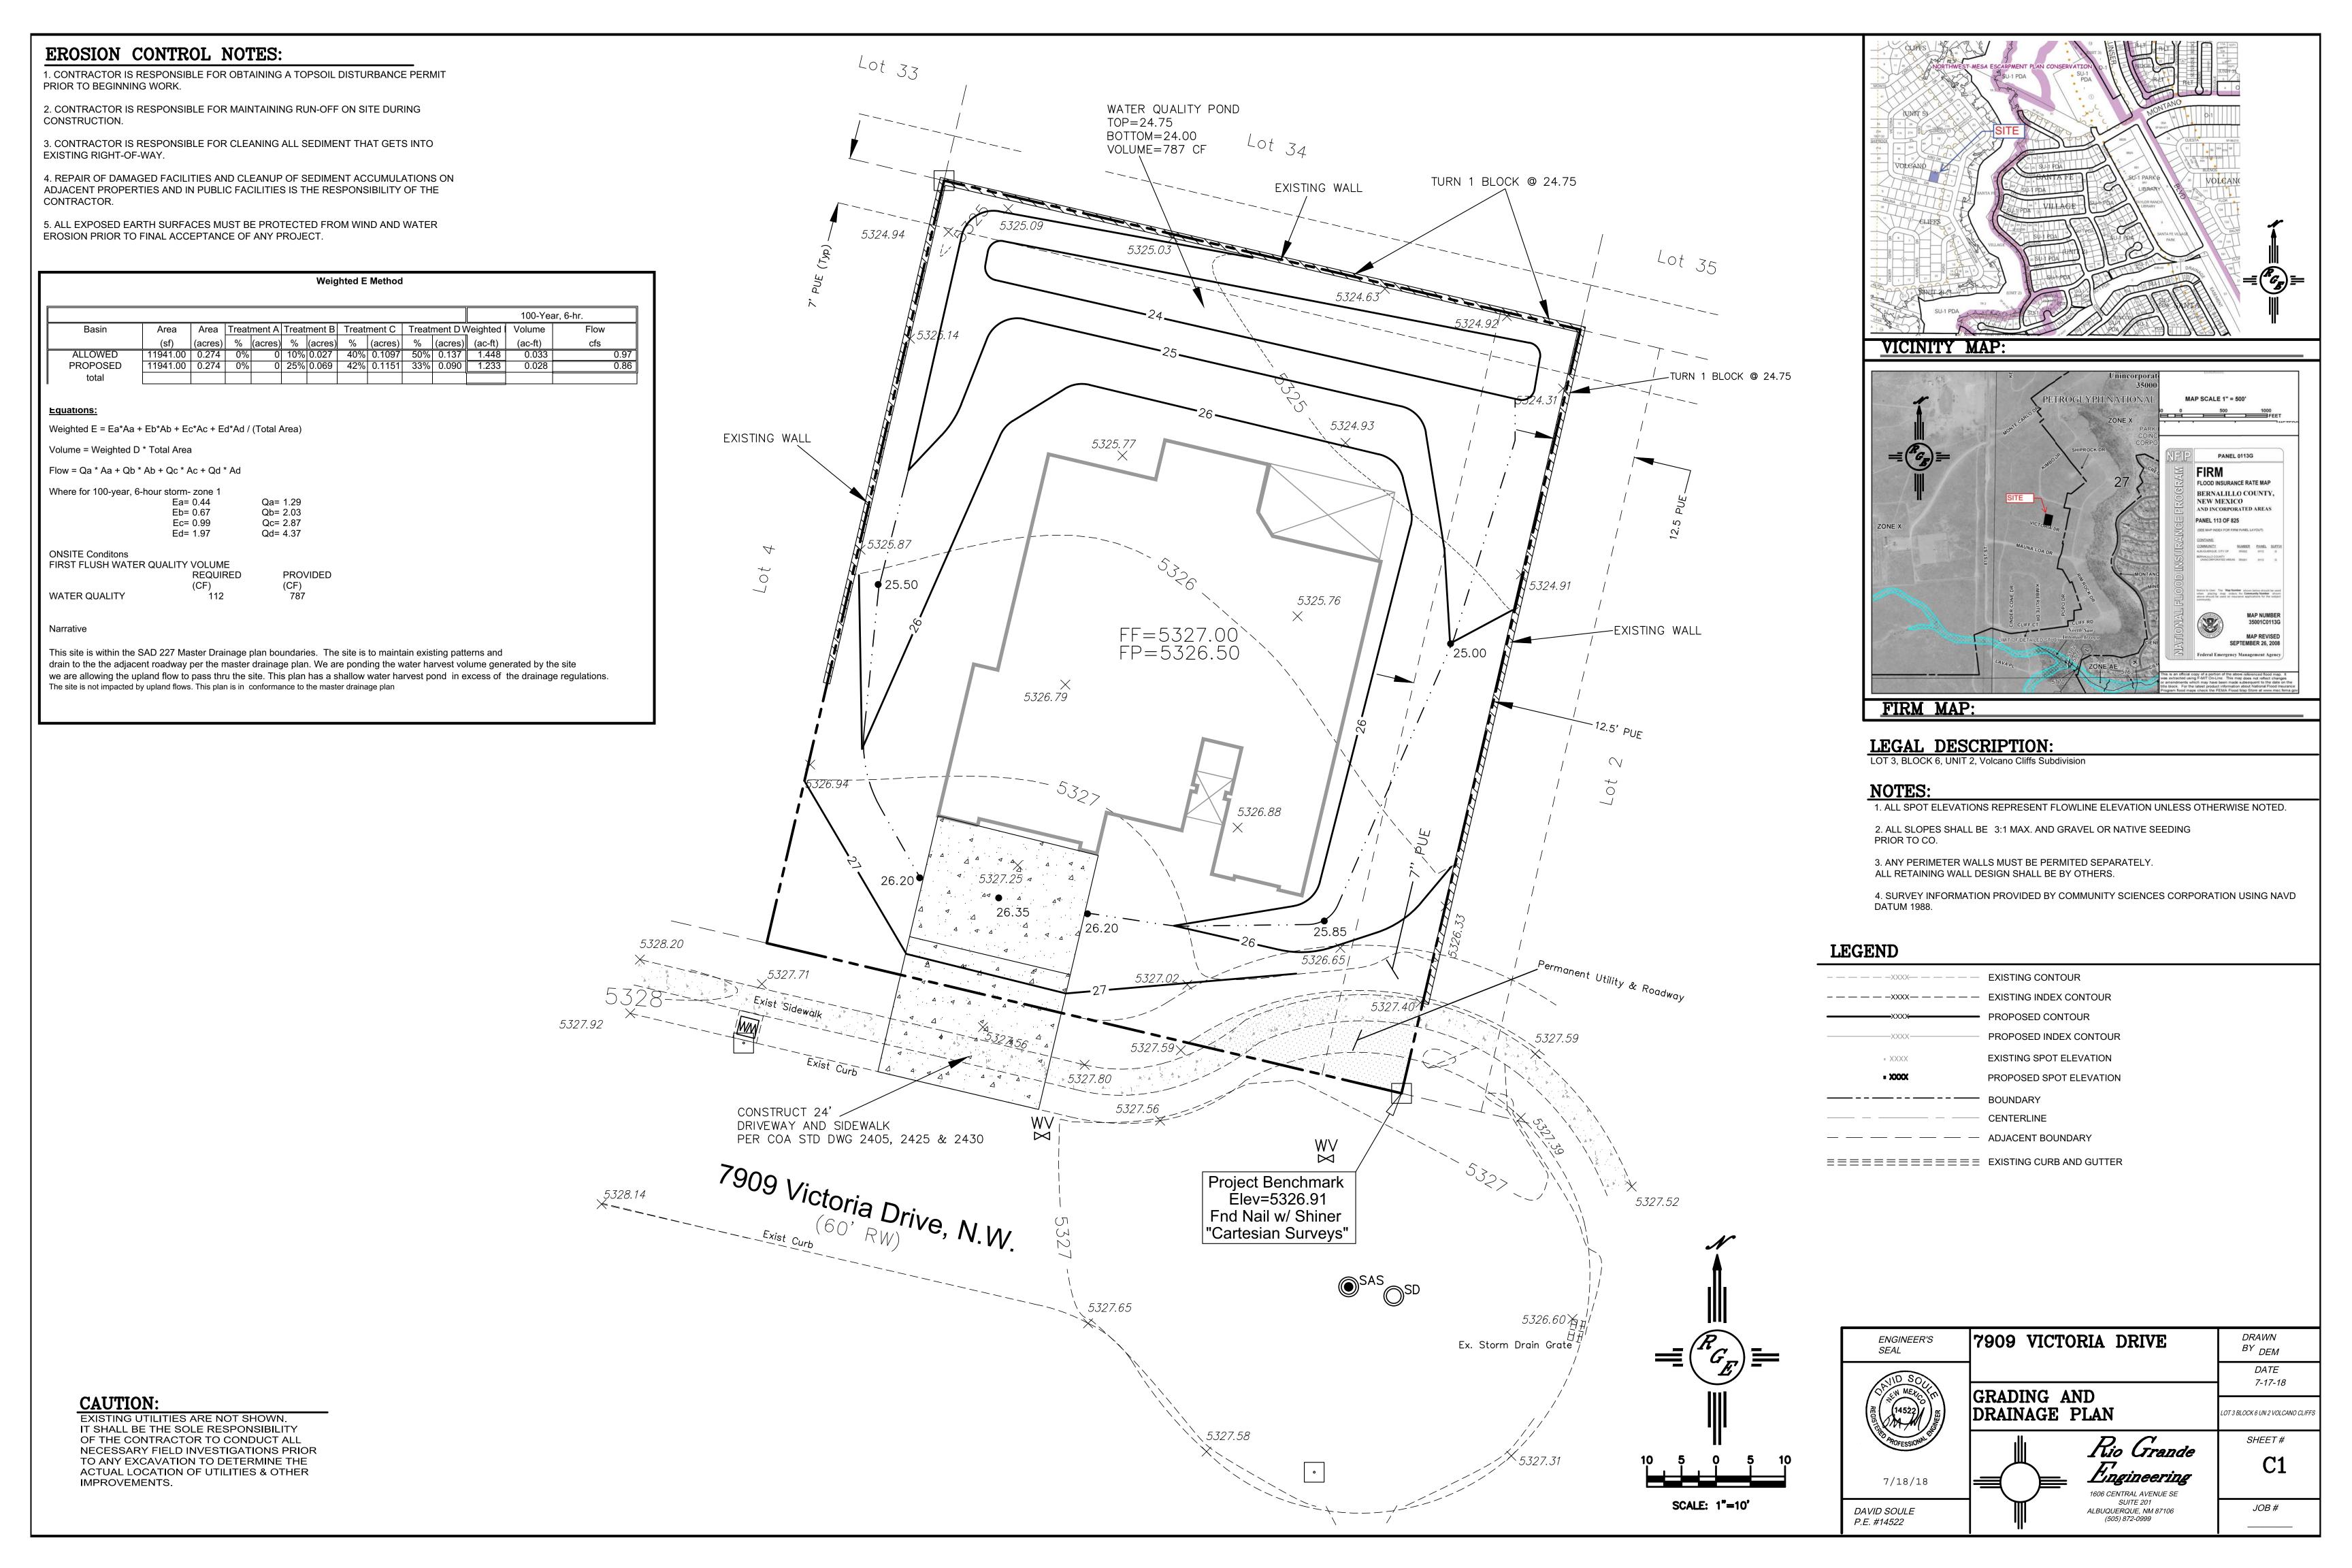

# CITY OF ALBUQUERQUE

Planning Department
David Campbell, Director

July 19, 2018

David Soule, P.E. Rio Grande Engineering PO Box 93924 Albuquerque, New Mexico 87199

RE: Lot 3 Block 6 Unit 2 S.A.D. 227
7909 Victoria NW
Grading and Drainage Plan
Engineers Stamp Date 7/18/18 (D10D048)

Dear Mr. Soule,

Based upon the information provided in your submittal received 7/18/18, this plan is approved for Grading Permit. Please inform the builder/owner to attach a copy of this approved plan and letter into the construction sets in the permitting process prior to sign-off by Hydrology.

PO Box 1293

Reiterate to the Owner/Contractor that a separate permit for a garden/retaining wall must be obtained, with the approved G&D plan.

Albuquerque

Prior to Building Permit approval, a **Pad Certification** will be required.

NM 87103

Prior to **Certificate of Occupancy release**, Engineer Certification per the DPM checklist of this plan will be required.

www.cabq.gov

If you have any questions, please contact me at 924-3986 or Rudy Rael at 924-3977.