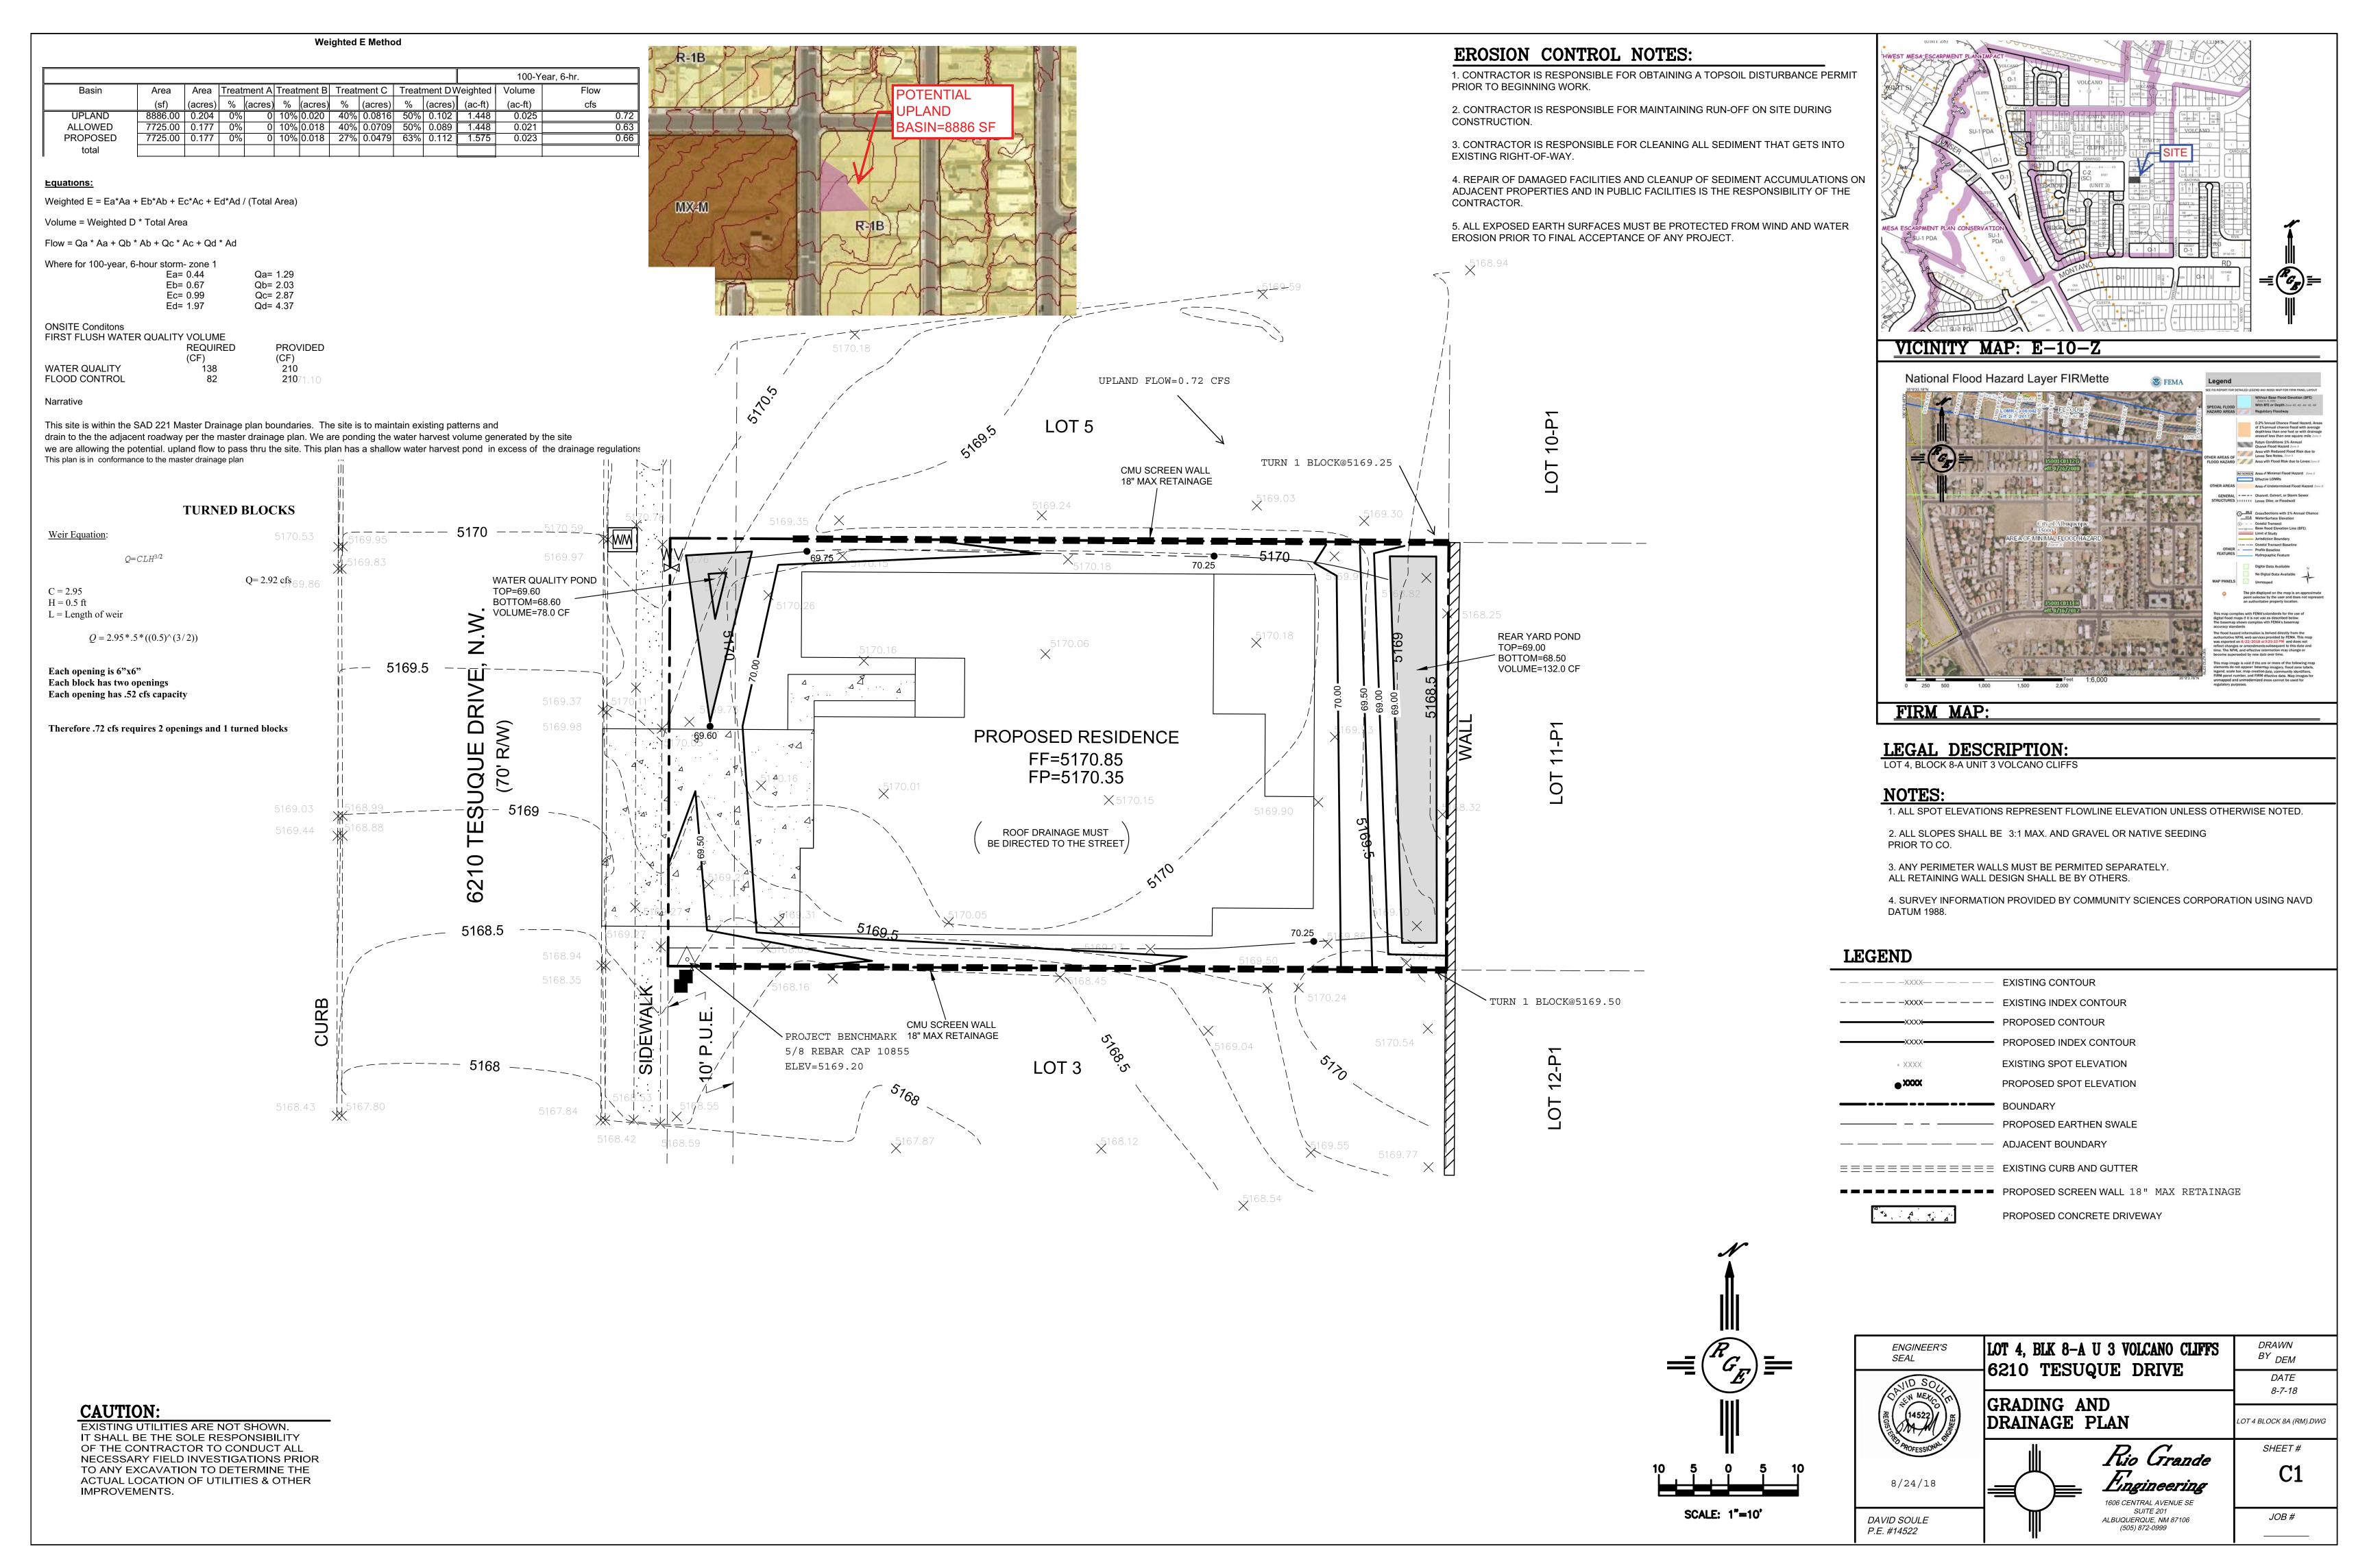

#### Prior to Grading Permit:

Albuquerque

1. The narrative refers to SAD 221, but the site is not located in this SAD. The narrative and drainage assumptions need to be updated accordingly. The backyard ponding needs to be sized for the 100-yr volume for the area draining to it, but subbasins are not provided. Is it feasible to drain the entire roof area to the street? It seems as though some of it will need to be ponded in the backyard.

NM 87103

www.cabq.gov

2. Provide wall sections through all perimeter walls showing footers, property lines, existing and proposed grades, horizontal and vertical dimensions. Demonstrate that grading and wall construction near the property line will not endanger adjacent property or constrain its use (DPM Ch.22, section 5 part B). Any private encroachment into neighboring private property will require written and signed permission from both property owners.