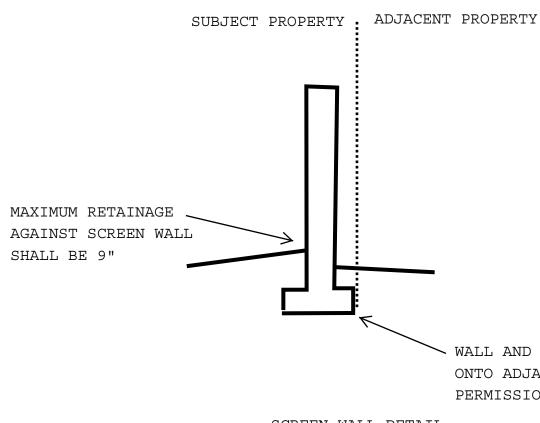

Provide wall sections through all perimeter walls showing footers, property lines, existing and proposed grades, horizontal and vertical dimensions. Demonstrate that grading and wall construction near the property line will not endanger adjacent property or constrain its use (DPM Ch.22, section 5 part B). Any private encroachment into neighboring private property will require written and signed permission from both property owners. Added detail and note

∽ WALL AND FOOTING SHALL NOT ENCROACH ONTO ADJACENT PROPERTY WITHOUT WRITTEN PERMISSION FROM ADJACENT LOT OWNER

ADJACENT PROPERTIES AND IN PUBLIC FACILITIES IS THE RESPONSIBILITY OF THE

5. ALL EXPOSED EARTH SURFACES MUST BE PROTECTED FROM WIND AND WATER