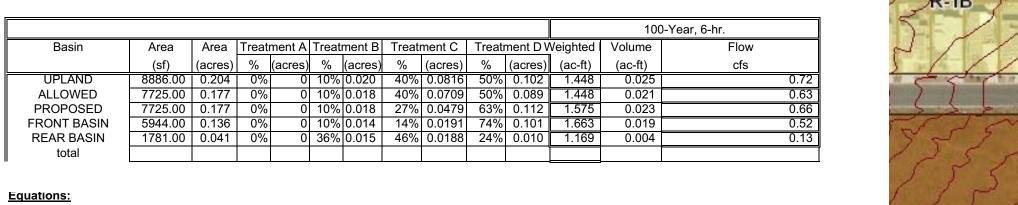

PO Box 1293

Albuquerque

NM 87103

www.cabq.gov

This site is within the SAD 224 Master Drainage plan boundaries. The site is to maintain existing patterns and

### **CAUTION:**

EXISTING UTILITIES ARE NOT SHOWN. IT SHALL BE THE SOLE RESPONSIBILITY OF THE CONTRACTOR TO CONDUCT ALL NECESSARY FIELD INVESTIGATIONS PRIOR TO ANY EXCAVATION TO DETERMINE THE ACTUAL LOCATION OF UTILITIES & OTHER IMPROVEMENTS.

∽ WALL AND FOOTING SHALL NOT ENCROACH ONTO ADJACENT PROPERTY WITHOUT WRITTEN PERMISSION FROM ADJACENT LOT OWNER

ADJACENT PROPERTIES AND IN PUBLIC FACILITIES IS THE RESPONSIBILITY OF THE

5. ALL EXPOSED EARTH SURFACES MUST BE PROTECTED FROM WIND AND WATER

### LEGEND

|                               | EXISTING CONTOUR                       |
|-------------------------------|----------------------------------------|
| - — — — -xxxx — — — — — — — — | EXISTING INDEX CONTOUR                 |
|                               | PROPOSED CONTOUR                       |
|                               | PROPOSED INDEX CONTOUR                 |
| × XXXX                        | EXISTING SPOT ELEVATION                |
| ● X000X                       | PROPOSED SPOT ELEVATION                |
|                               | BOUNDARY                               |
|                               | PROPOSED EARTHEN SWALE                 |
|                               | ADJACENT BOUNDARY                      |
| =============                 | EXISTING CURB AND GUTTER               |
|                               | PROPOSED SCREEN WALL 18" MAX RETAINAGE |
|                               | PROPOSED CONCRETE DRIVEWAY             |
|                               | PROPOSED SCREEN WALL 18" MAX RETAINAGE |