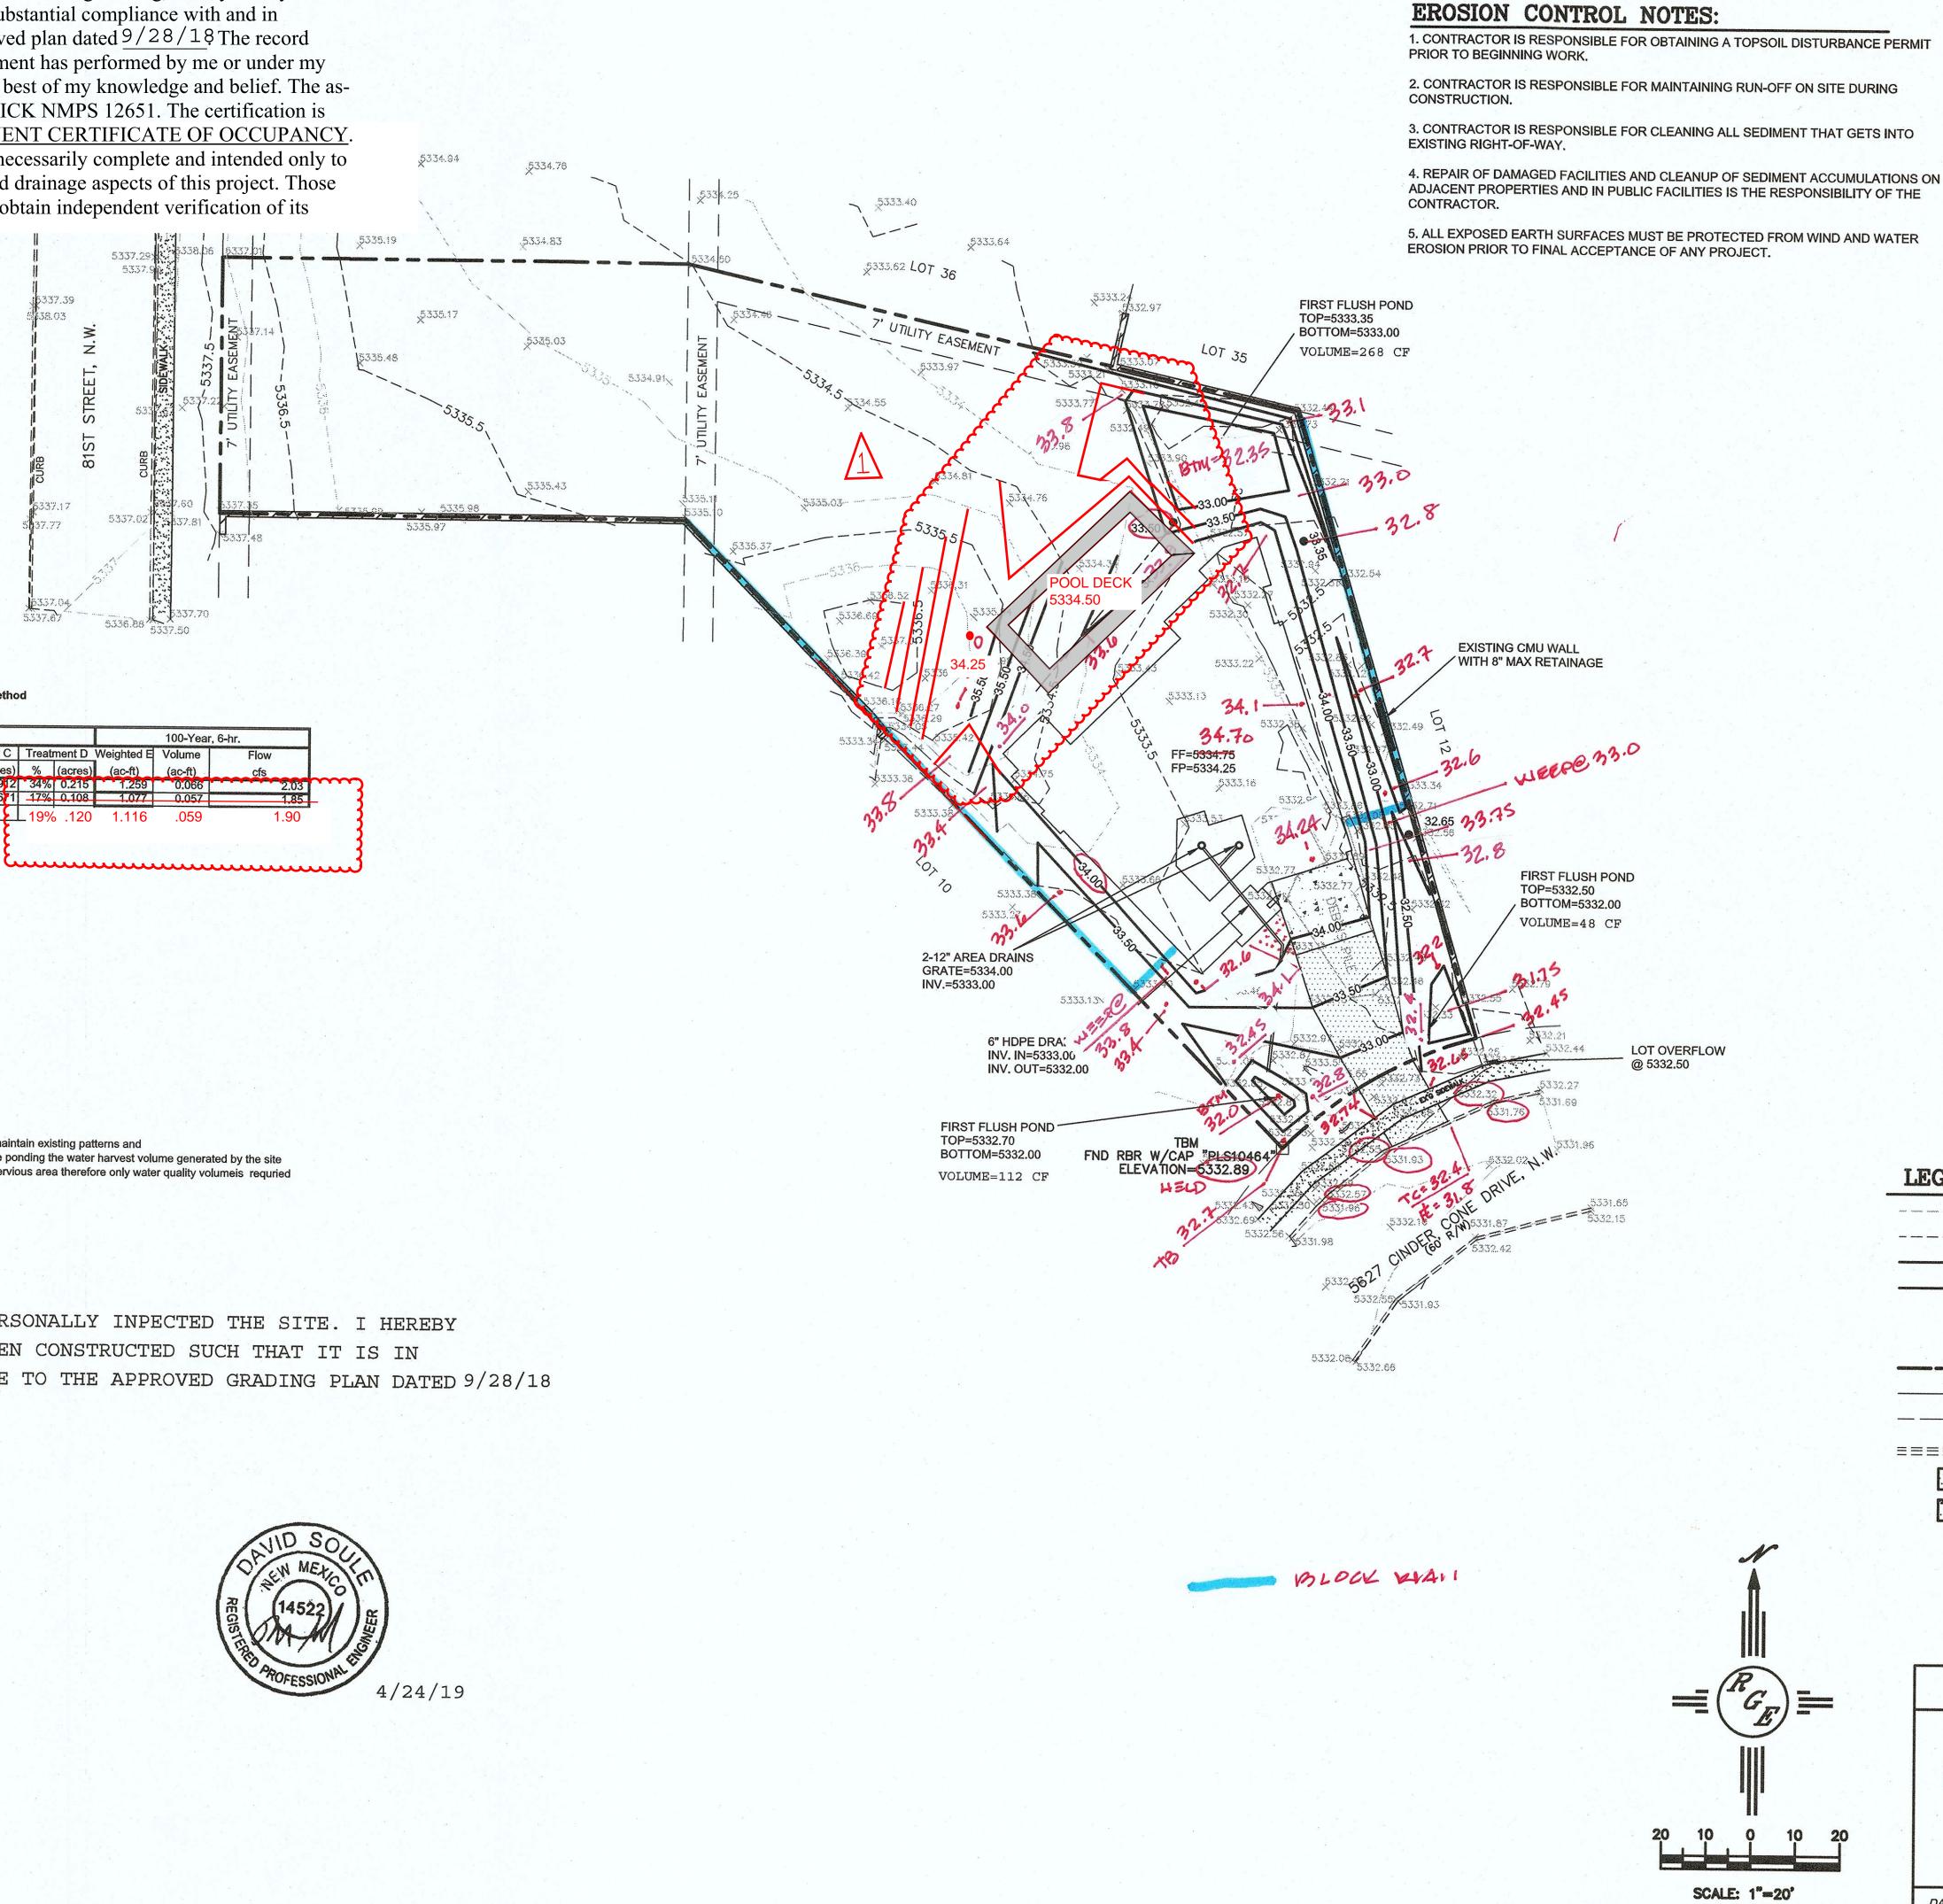

I David Soule, NMPE 14522, of the firm Rio Grande Engineering, hereby certify that this project has been graded and will drain in substantial compliance with and in accordance with the design intend of the approved plan dated 9/28/18 The record information edited on the original design document has performed by me or under my direct supervision and is true and correct to the best of my knowledge and belief. The asbuilt survey was provided by THOMAS PATRICK NMPS 12651. The certification is submitted in support of a request for PERMANENT CERTIFICATE OF OCCUPANCY. The record information presented heron is not necessarily complete and intended only to verify substantial compliance of the grading and drainage aspects of this project. Those relying on this record document are advised to obtain independent verification of its accuracy before using it for any other purpose

.5334.78

10/30/19

|                                    |                                       |                                                          |             |                   |                                      |       | -       |             | 1       |        |            | 100-Year | , 6-hr. |                   |
|------------------------------------|---------------------------------------|----------------------------------------------------------|-------------|-------------------|--------------------------------------|-------|---------|-------------|---------|--------|------------|----------|---------|-------------------|
| Basin Area<br>(sf)                 | Area                                  | Area                                                     | Treatment A |                   | Treatment B                          |       | Treat   | Treatment C |         | nent D | Weighted E | Volume   | Flow    |                   |
|                                    | (acres)                               | %                                                        | (acres)     | %                 | (acres)                              | %     | (acres) | 10.00       | (acres) |        | (ac-ft)    | cfs      |         |                   |
| ALLOWED                            | 27571.00                              | 0.633                                                    | 0%          |                   | 20%                                  | 0.127 | 46%     | 0.2912      |         | 0.215  | 1.259      | 0.066    | 2.03    | $\mathbf{\gamma}$ |
| PROPOSED                           | 27571.00                              | 0.633                                                    | 0%          | 0                 | 25%                                  | 0.158 | 58%     | 0.3671      | 17%     | 0.108  | 1.077      | 0.057    | 1.85    |                   |
| COMPARISON                         |                                       |                                                          | 10.185      |                   |                                      |       |         | 5           | 10%     | .120   | 1.116      | .059     | 1.90    |                   |
| quations:                          |                                       |                                                          |             |                   |                                      |       |         | E           |         |        |            |          |         |                   |
| leighted E = Ea*Aa                 | + Eb*Ab + E                           | c*Ac + E                                                 | d*Ad        | (Total            | Area)                                | -     |         |             | ~~~     |        |            | uu       | uuuuu   | <u> </u>          |
| olume = Weighted I                 | D * Total Area                        | a                                                        |             |                   |                                      |       |         |             |         |        |            |          |         |                   |
| low = Qa * Aa + Qb                 | * Ab + Qc * /                         | Ac + Qd                                                  | * Ad        |                   |                                      |       |         |             |         |        |            |          |         |                   |
|                                    |                                       |                                                          |             |                   |                                      |       |         |             |         |        |            |          |         |                   |
| here for 100-year,                 | o-hour storm-                         | zone 1                                                   |             |                   |                                      |       |         |             |         |        |            |          |         |                   |
| /here for 100-year,                | Ea=                                   | 0.44                                                     |             | Qa=               | 1.29                                 |       |         |             |         |        |            |          |         | 1                 |
| /here for 100-year,                | Ea=<br>Eb=                            | 0.44<br>0.67                                             |             | Qb=               | 2.03                                 |       |         |             |         |        |            |          |         | •                 |
| /here for 100-year, i              | Ea=<br>Eb=<br>Ec=                     | 0.44<br>0.67<br>0.99                                     |             | Qb=<br>Qc=        | 2.03<br>2.87                         |       |         |             |         |        |            |          |         |                   |
| /here for 100-year, i              | Ea=<br>Eb=                            | 0.44<br>0.67<br>0.99                                     |             | Qb=               | 2.03<br>2.87                         |       |         |             |         |        |            |          |         |                   |
| /here for 100-year, v              | Ea=<br>Eb=<br>Ec=                     | 0.44<br>0.67<br>0.99                                     |             | Qb=<br>Qc=        | 2.03<br>2.87                         |       |         |             |         |        |            |          |         |                   |
|                                    | Ea=<br>Eb=<br>Ec=<br>Ed=              | 0.44<br>0.67<br>0.99<br>1.97                             | E           | Qb=<br>Qc=        | 2.03<br>2.87                         |       |         |             |         |        |            |          |         |                   |
| NSITE Conditons                    | Ea=<br>Eb=<br>Ec=<br>Ed=<br>R QUALITY | 0.44<br>0.67<br>0.99<br>1.97<br>VOLUMI<br>REQUIR         |             | Qb=<br>Qc=<br>Qd= | 2.03<br>2.87<br>4.37<br>PROV         | 'IDED |         |             |         |        |            |          |         |                   |
| NSITE Conditons<br>IRST FLUSH WATE | Ea=<br>Eb=<br>Ec=<br>Ed=<br>R QUALITY | 0.44<br>0.67<br>0.99<br>1.97<br>VOLUMI<br>REQUIR<br>(CF) |             | Qb=<br>Qc=<br>Qd= | 2.03<br>2.87<br>4.37<br>PROV<br>(CF) | 'IDED |         |             |         |        |            |          |         |                   |
| NSITE Conditons                    | Ea=<br>Eb=<br>Ec=<br>Ed=              | 0.44<br>0.67<br>0.99<br>1.97<br>VOLUMI<br>REQUIR         |             | Qb=<br>Qc=<br>Qd= | 2.03<br>2.87<br>4.37<br>PROV         | IDED  |         |             |         |        |            |          |         |                   |

Narrative

This site is within the SAD 227 Master Drainage plan boundaries. The site is to maintain existing patterns and drain to the the adjacent roadway lot to east per the master drainage plan. We are ponding the water harvest volume generated by the site

there is not measurable upland flow. This plan does not exceeds the allowed impervious area therefore only water quality volumeis required to be retained onsite. This plan is in conformance to the master drainage plan

> I, DAVID SOULE HAVE PERSONALLY INPECTED THE SITE. I HEREBY CERTIFY THE PAD HAS BEEN CONSTRUCTED SUCH THAT IT IS IN SUBSTANTIAL CONFORMANCE TO THE APPROVED GRADING PLAN DATED 9/28/18

**CAUTION:** 

EXISTING UTILITIES ARE NOT SHOWN. IT SHALL BE THE SOLE RESPONSIBILITY OF THE CONTRACTOR TO CONDUCT ALL NECESSARY FIELD INVESTIGATIONS PRIOR TO ANY EXCAVATION TO DETERMINE THE **ACTUAL LOCATION OF UTILITIES & OTHER** IMPROVEMENTS.