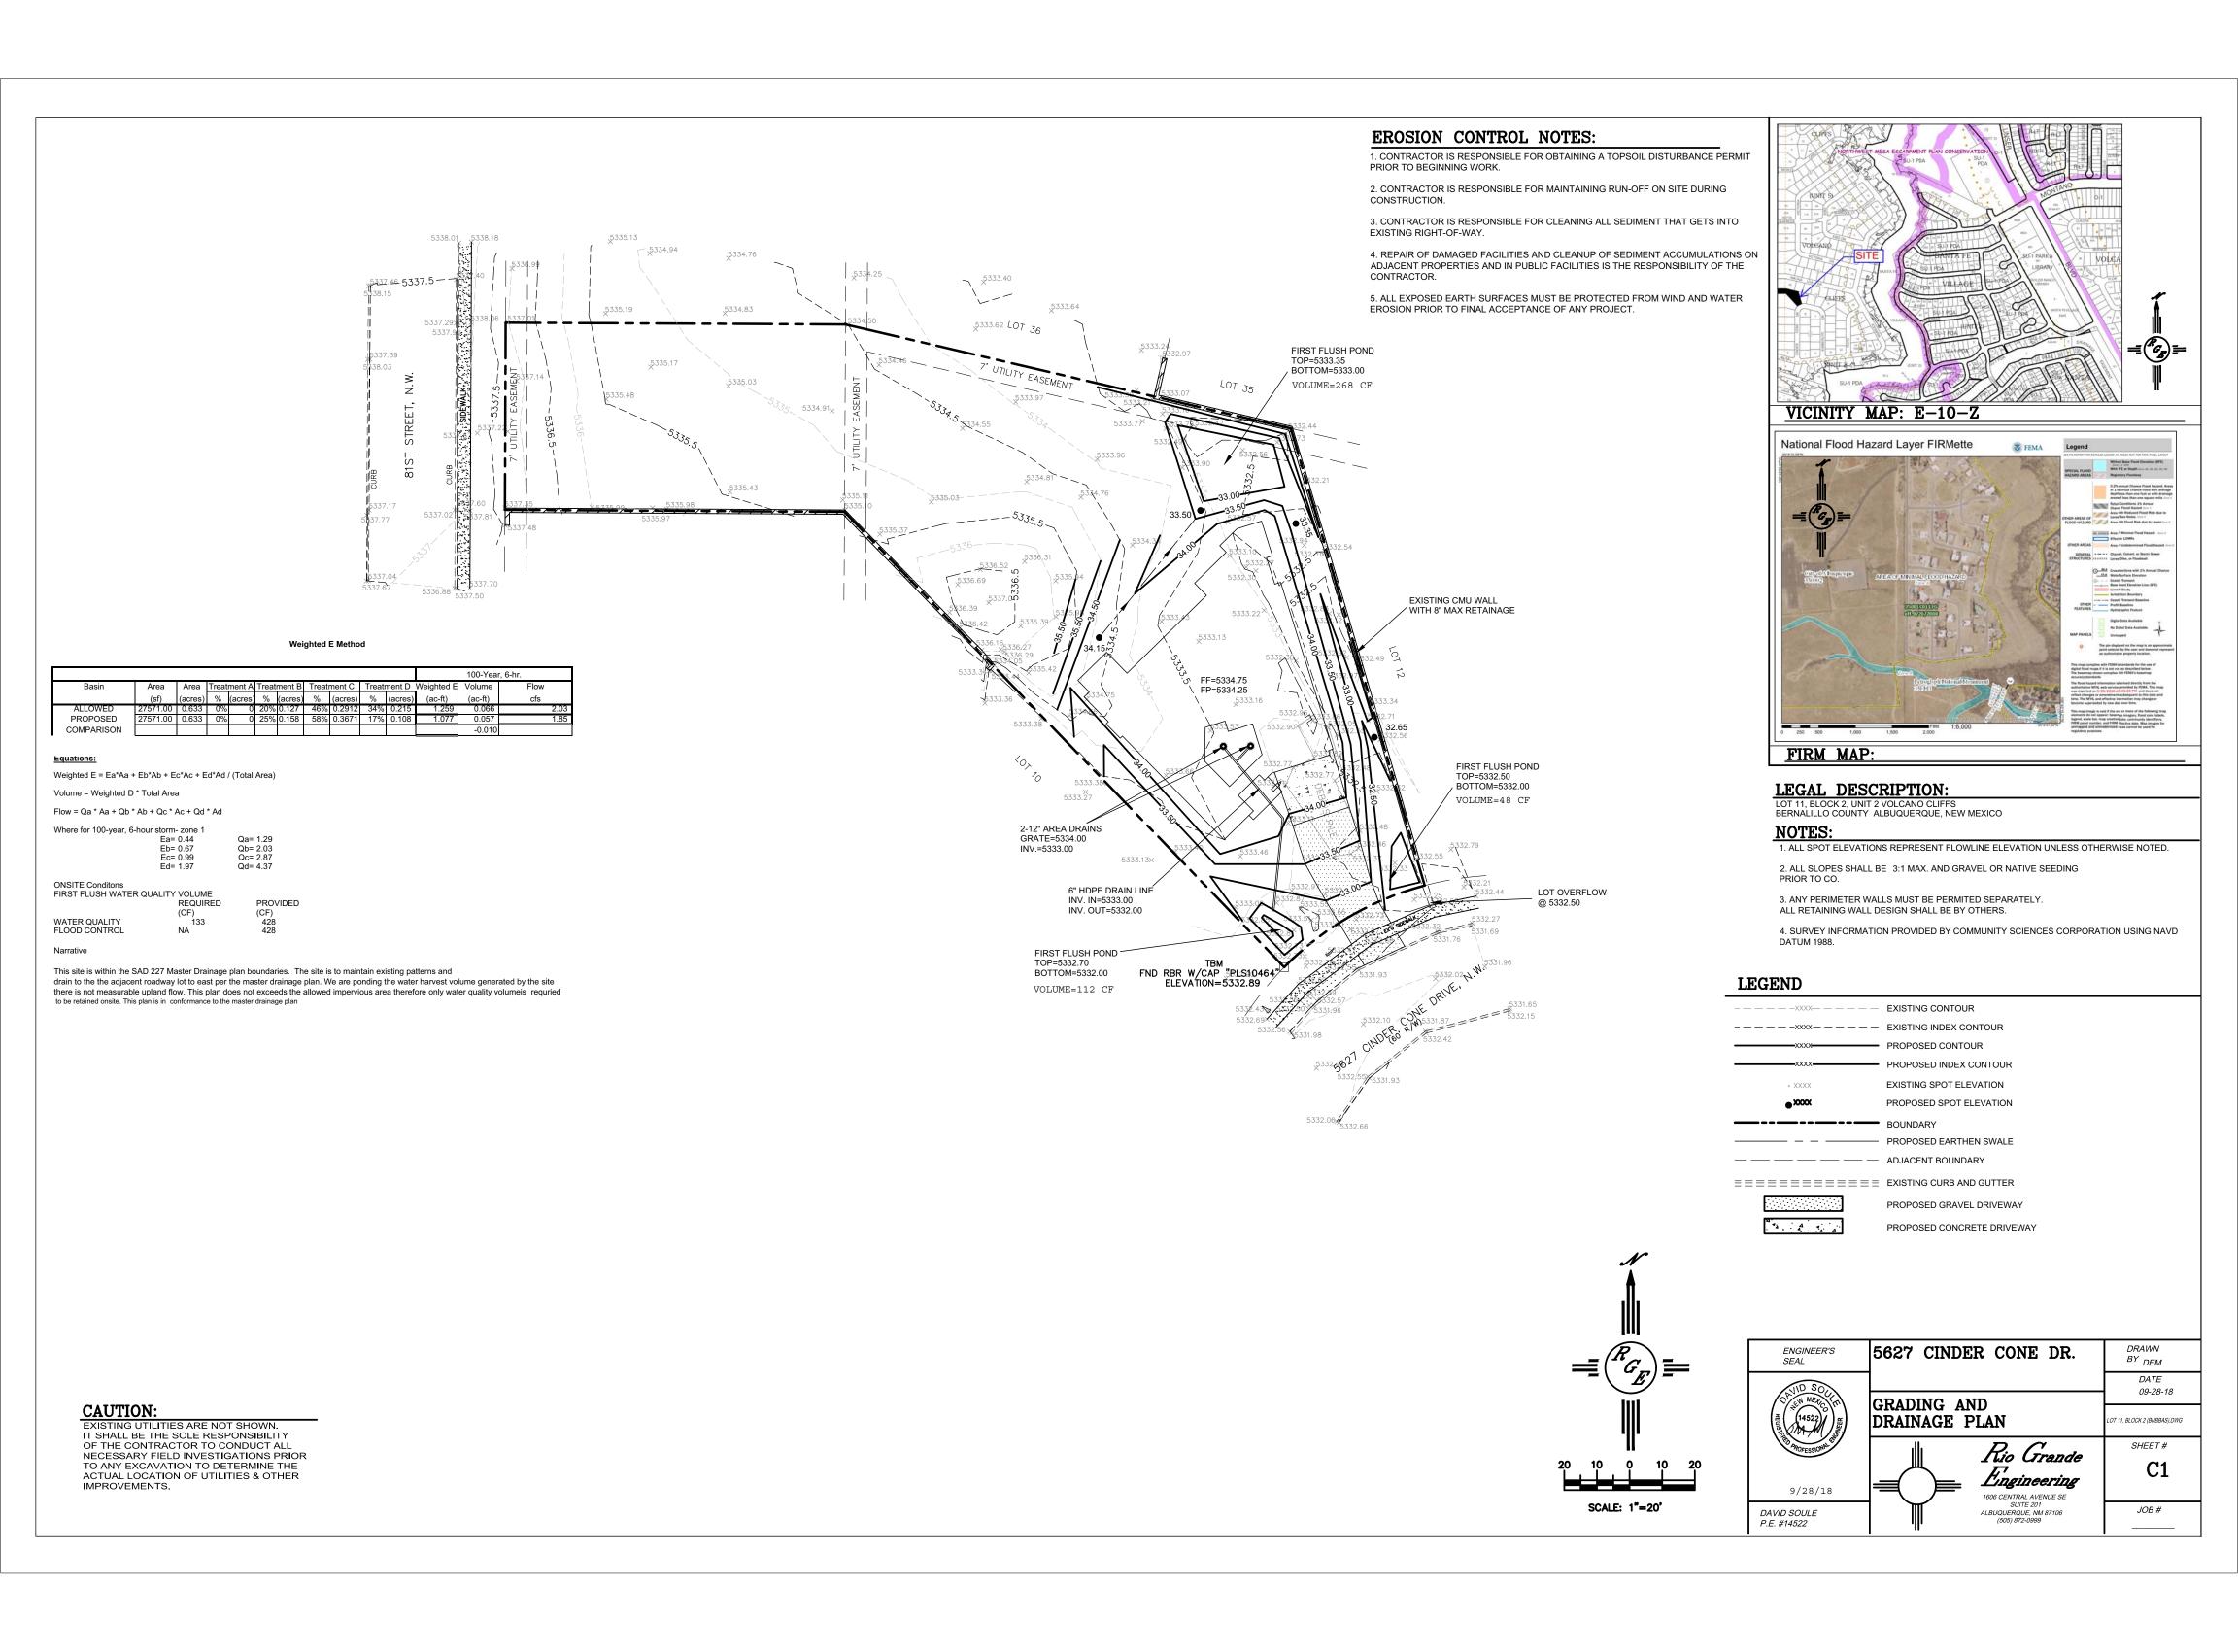

# CITY OF ALBUQUERQUE

Planning Department
David Campbell, Director

October 3, 2018

David Soule, P.E. Rio Grande Engineering PO Box 93924 Albuquerque, New Mexico 87199

RE: Lot 11 Block 2 Unit 2 S.A.D. 227 5627 Cinder Cone NW

Grading and Drainage Plan

Engineers Stamp Date 9/28/18 (E10D050)

Dear Mr. Soule,

Based upon the information provided in your submittal received 9/28/18, this plan is approved for Grading Permit. Please inform the builder/owner to attach a copy of this approved plan and letter into the construction sets in the permitting process prior to sign-off by Hydrology.