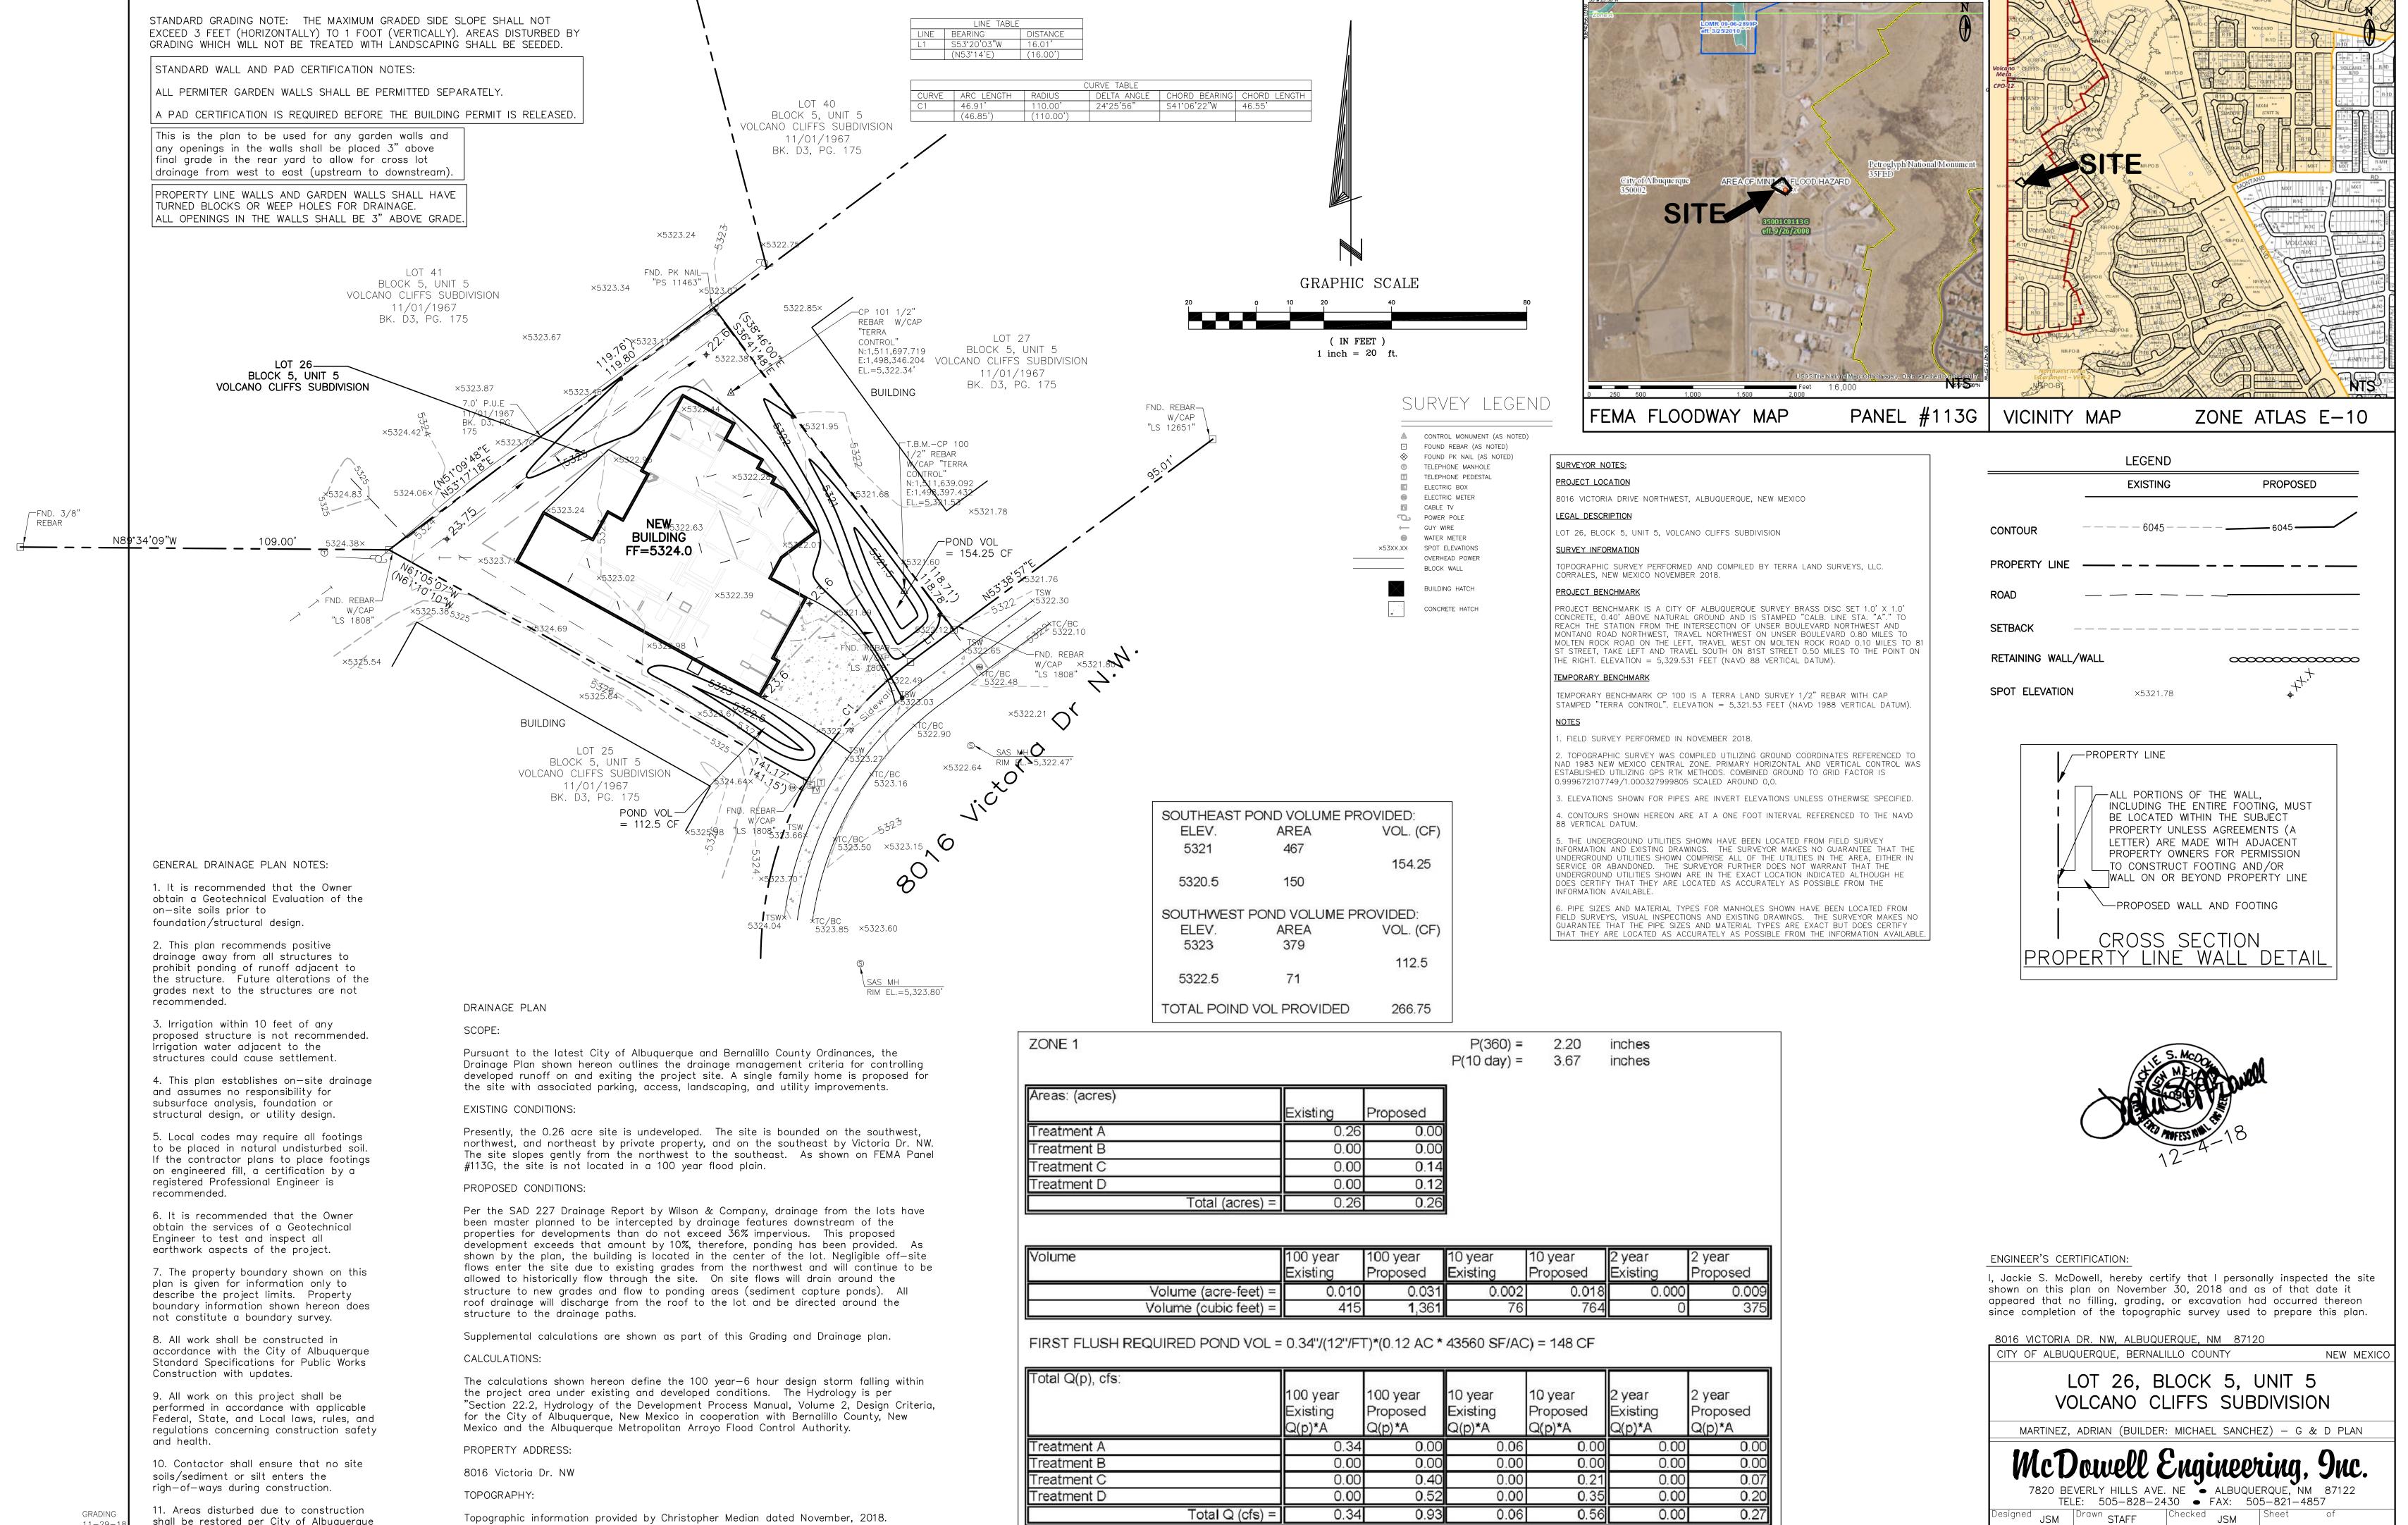

FEE PAID:\_\_\_\_\_

NOVEMBER.2018

GRADING 11-29-1 1 = 20

shall be restored per City of Albuquerque

Spec. 1012 native seed mix.

Topographic information provided by Christopher Median dated November, 2018.