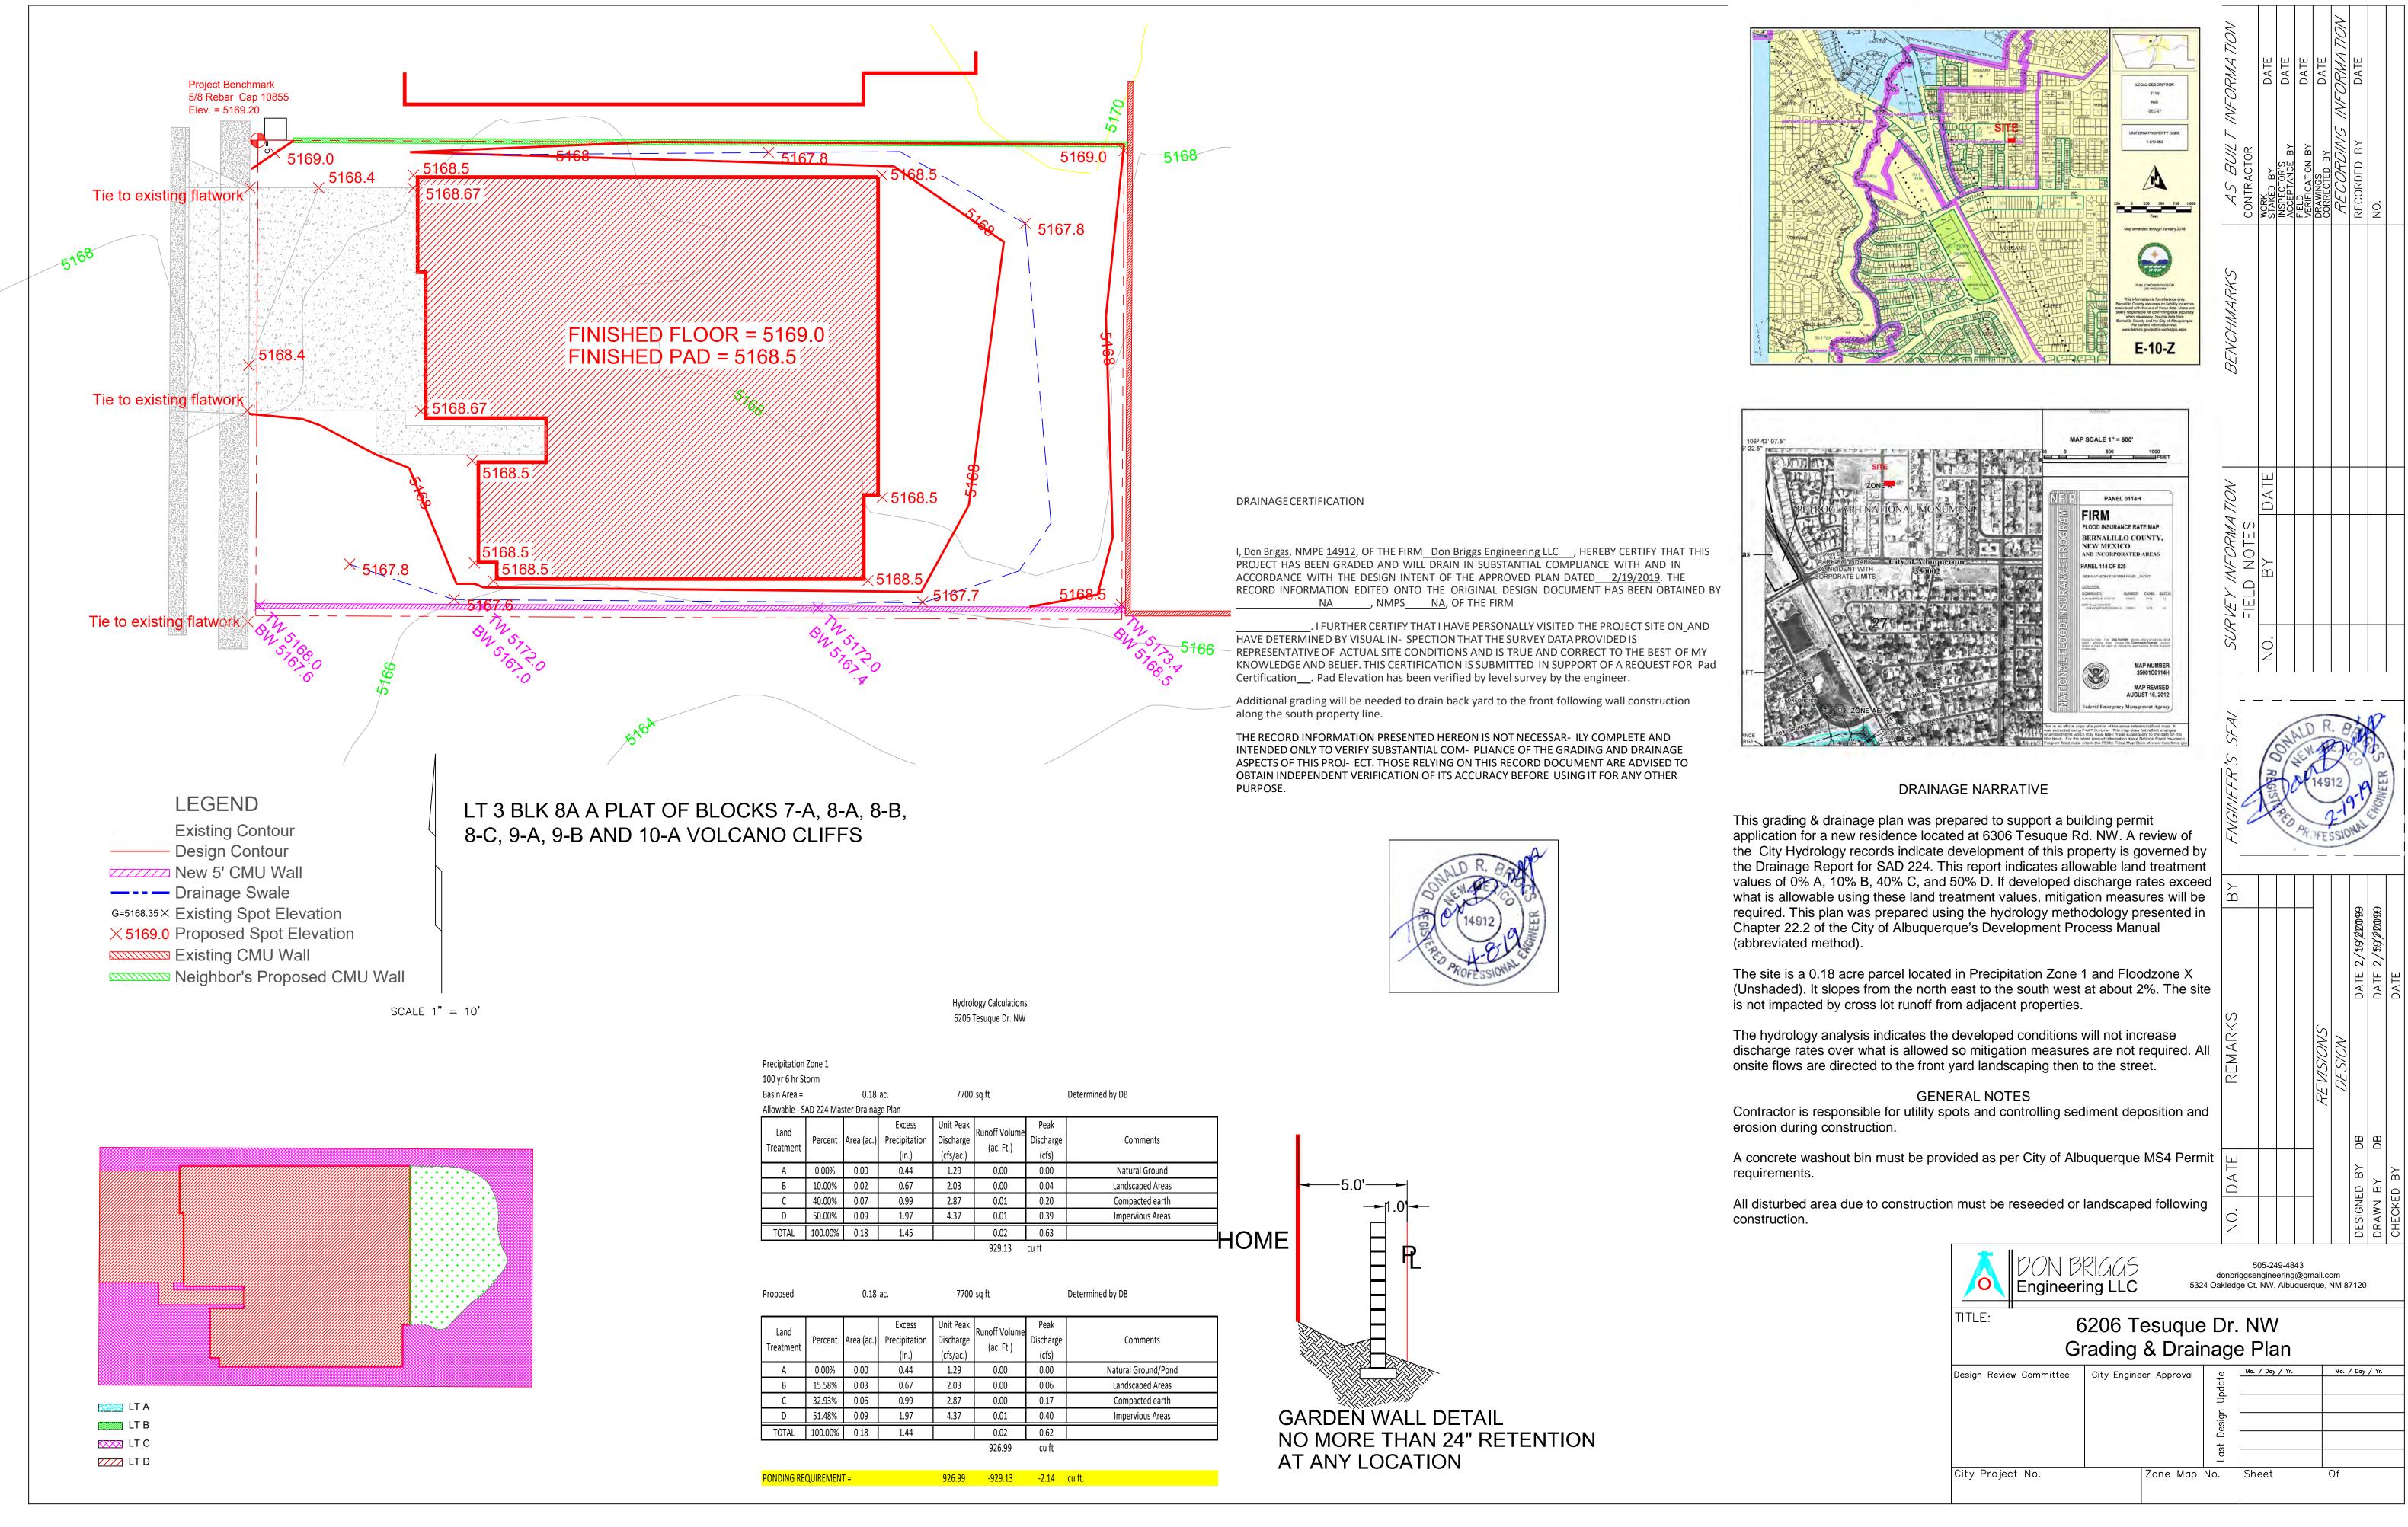

DATE SUBMITTED: 4/10/2019

\_\_\_\_\_

\_\_\_\_By: \_Don Briggs

ELECTRONIC SUBMITTAL RECEIVED:

FEE PAID:

| Hydrology Calculations<br>6206 Tesuque Dr. NW |                 |
|-----------------------------------------------|-----------------|
| 7700 sq ft                                    | Determined by D |

| ac.) | Excess        | Unit Peak | Runoff Volume<br>(ac. Ft.) | Peak      |                  |
|------|---------------|-----------|----------------------------|-----------|------------------|
|      | Precipitation | Discharge |                            | Discharge | Comments         |
|      | (in.)         | (cfs/ac.) |                            | (cfs)     |                  |
| )    | 0.44          | 1.29      | 0.00                       | 0.00      | Natural Ground   |
| 2    | 0.67          | 2.03      | 0.00                       | 0.04      | Landscaped Areas |
| 7    | 0.99          | 2.87      | 0.01                       | 0.20      | Compacted earth  |
| 9    | 1.97          | 4.37      | 0.01                       | 0.39      | Impervious Areas |
| 8    | 1.45          |           | 0.02                       | 0.63      |                  |
|      |               |           | 929.13                     | cu ft     |                  |
|      |               |           |                            |           |                  |

| as per City of Albuquerque    | DAT           |                    |                 | DESIGNED BY DB |                |  |  |  |
|-------------------------------|---------------|--------------------|-----------------|----------------|----------------|--|--|--|
| E: 6206 Tesuque Dr. NW        |               |                    |                 |                |                |  |  |  |
| Grading & Drainage Plan       |               |                    |                 |                |                |  |  |  |
| n Review Committee City Engir | ieer Approval | te                 | Mo. / Day / Yr. |                | Mo. / Day / Yr |  |  |  |
|                               |               | pda                |                 |                |                |  |  |  |
|                               |               | Ч<br>Ч             |                 |                |                |  |  |  |
|                               |               | Last Design Update |                 |                |                |  |  |  |
|                               |               | t D                |                 |                |                |  |  |  |
|                               |               | Las                |                 |                |                |  |  |  |
| Project No.                   | Zone Map N    | ۷o.                | Sheet           |                | Of             |  |  |  |
|                               |               |                    |                 |                |                |  |  |  |