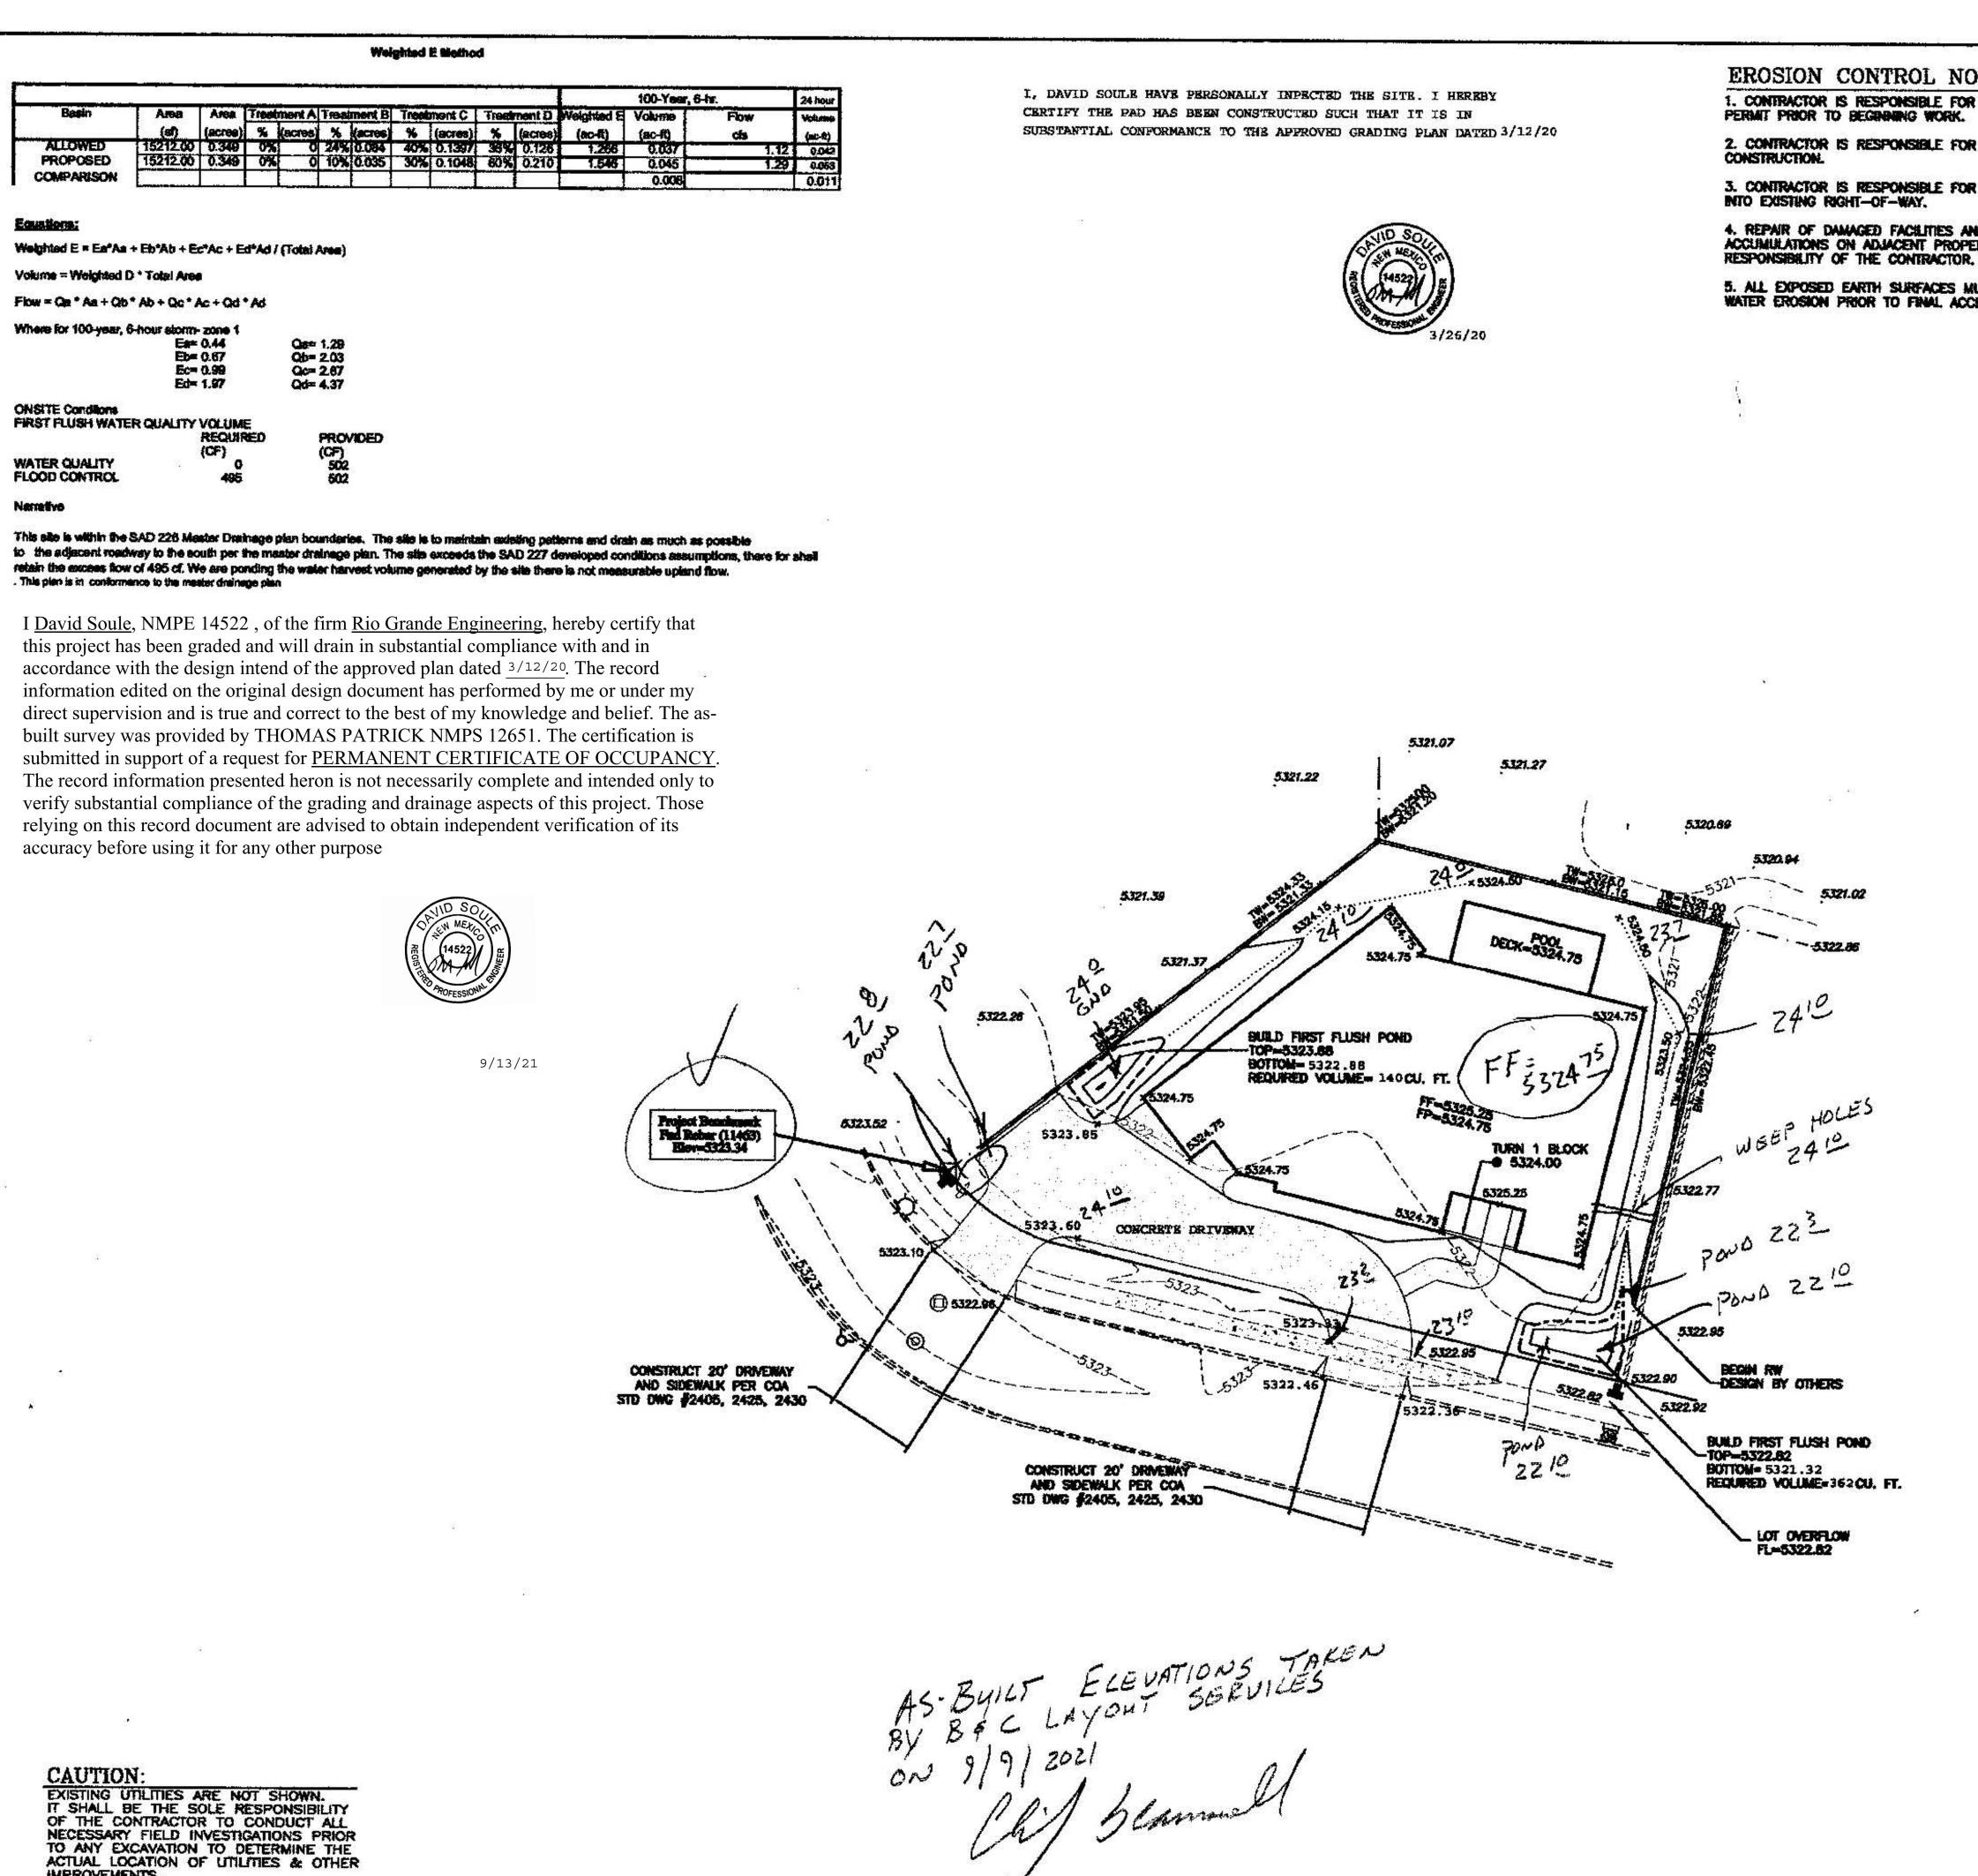

5. ALL EXPOSED EARTH SURFACES MUST BE PROTECTED FROM WIND AND WATER EROSION PRIOR TO FINAL ACCEPTANCE OF ANY PROJECT.

LEGAL DESCRIPTION:
Let 7, Block 7, Voiceno Cliffe Subdivision Unit 2

1. ALL SPOT ELEVATIONS REPRESENT FLOWLINE ELEVATION UNLESS OTHERWISE

2. ALL SLOPES SHALL BE 3:1 MAX. AND GRAVEL OR NATIVE SEEDING PRIOR TO CO.

## LEGEND

EXISTING CONTOUR ---- EXXX----- EXISTING INDEX CONTOUR - PROPOSED CONTOUR PROPOSED INDEX CONTOUR SLOPE TIE EXISTING SPOT ELEVATION PROPOSED SPOT ELEVATION 三三三三三三三三三 EXISTING CURB AND CUITER - PROPOSED CMU SCREEN WALL (12" MAX. RETAINAGE) PROPOSED RETAINING WALL-DESIGN BY OTHERS