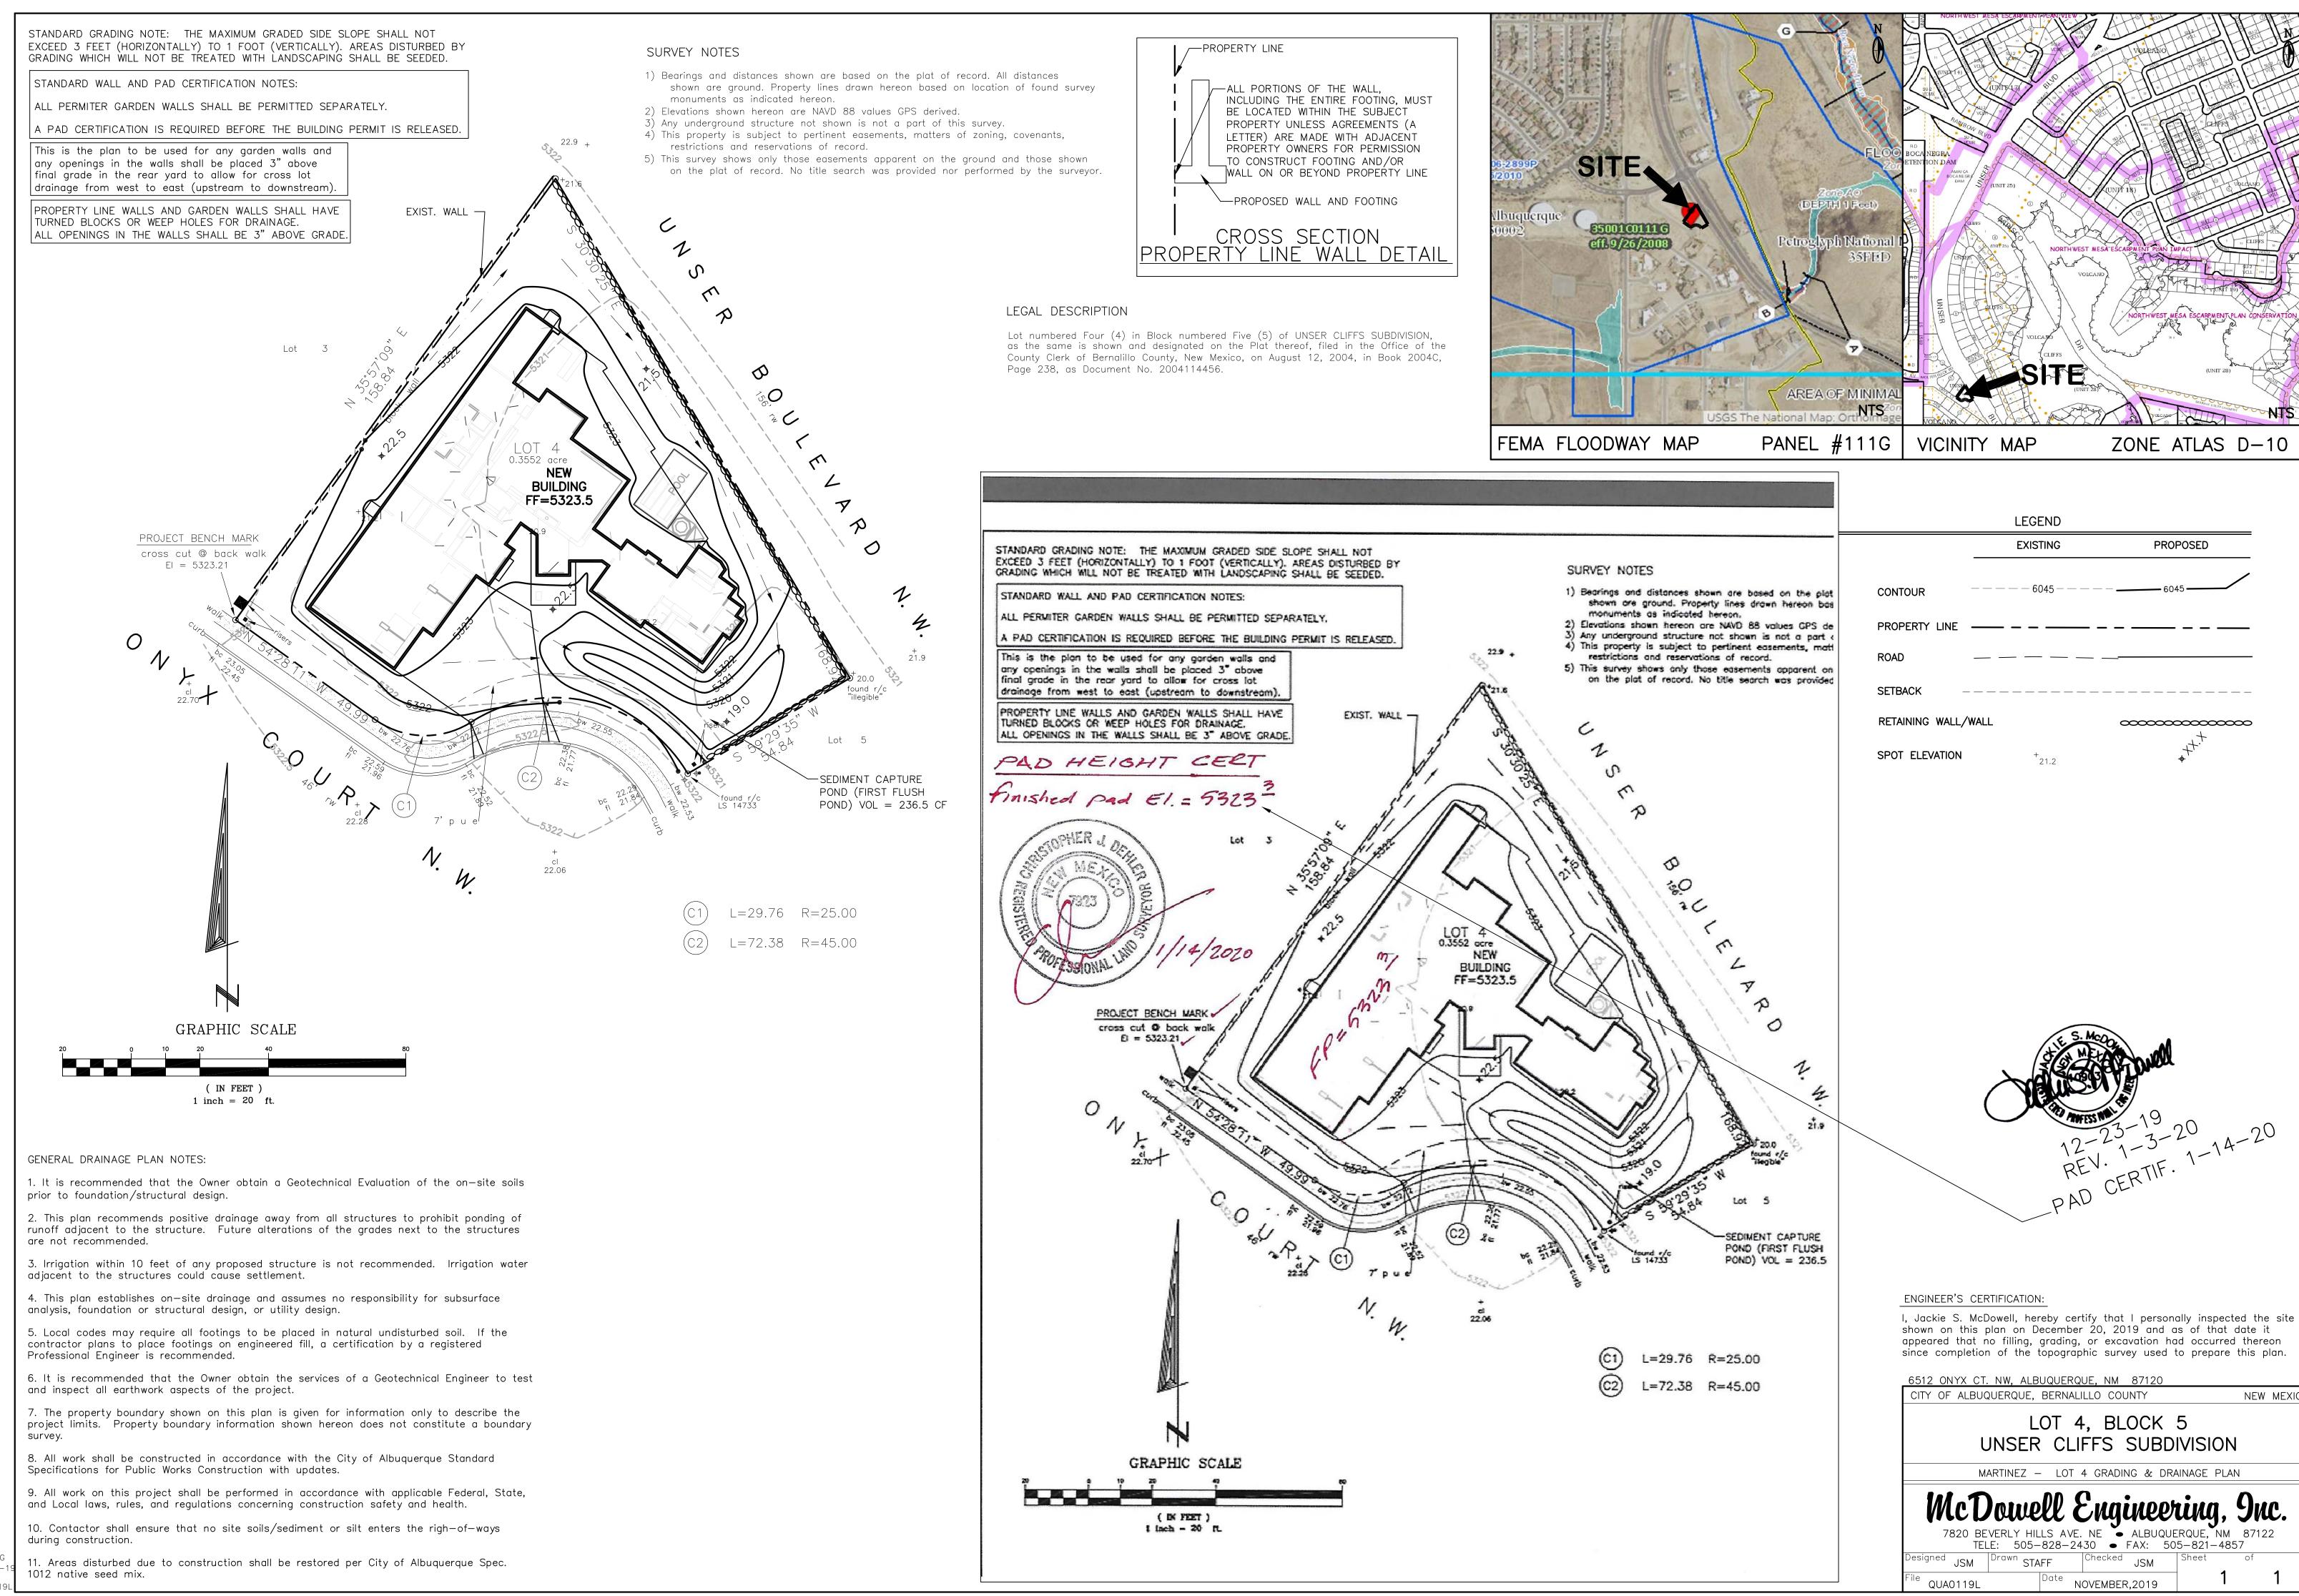

FEE PAID:\_\_\_\_\_

ZONE ATLAS D-10

PROPOSED

NEW MEXICO

NOVEMBER,2019

RE: Lot 2 Block 5, Unit 5, S.A.D. 227 Volcano Cliffs Subdivision 6512 Onyx Ct. NW

Grading and Drainage Plan

Engineers Stamp Date: 1/3/20 (E10D071)

Pad Certification Date: 1/14/20

Dear Ms. McDowell,

Based upon the information provided in your submittal received 2/7/20, this plan is approved for Building Permit.