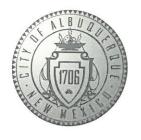

FEE PAID:\_\_\_\_\_

ZONE ATLAS D-10

PROPOSED

NEW MEXICO

NOVEMBER,2019

RE: Lot 2 Block 5, Unit 5, S.A.D. 227 Volcano Cliffs Subdivision 6512 Onyx Ct. NW

Grading and Drainage Plan

Engineers Stamp Date: 1/3/20 (E10D071)

Pad Certification Date: 1/14/20

Dear Ms. McDowell,

Based upon the information provided in your submittal received 2/7/20, this plan is approved for Building Permit.