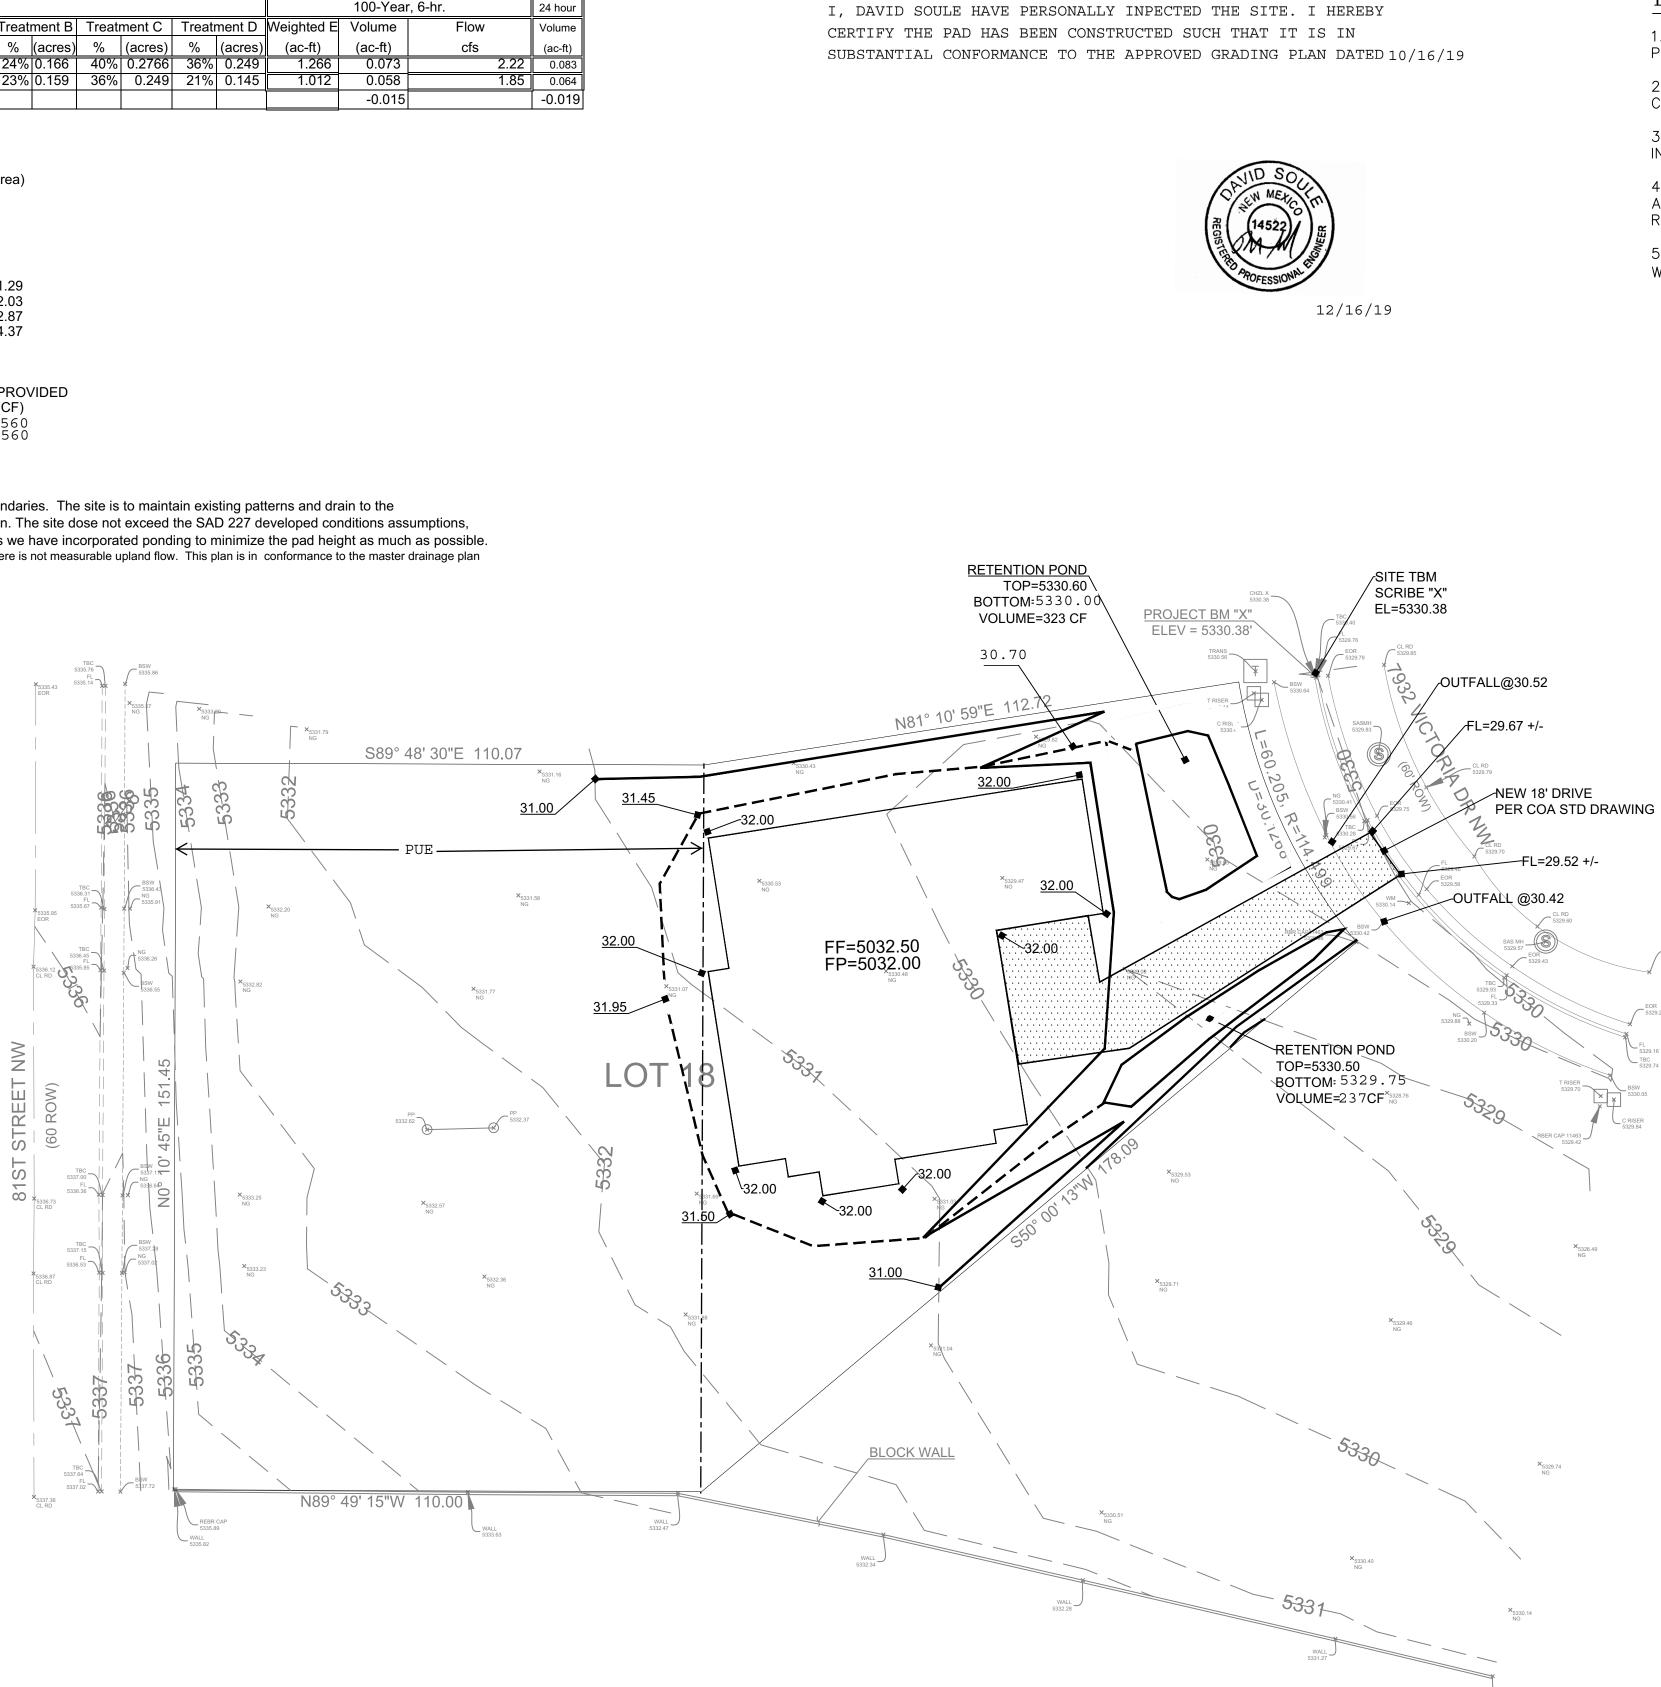

| Basin       Area       Area       Treatment A       Treatment B       Treatment C       Treatment D       Weighted E       Volume       Flow       Y         (sf)       (acres)       %       (acres)       %       (acres)       %       (acres)       %       (acres)       (acres)       (acres)       %       (acres)       (acr | Weighted E Method |          |         |       |         |       |         |       |         |        |         |            |          |          |         |
|--------------------------------------------------------------------------------------------------------------------------------------------------------------------------------------------------------------------------------------------------------------------------------------------------------------------------------------------------------------------------------------------------------------------------------------------------------------------------------------------------------------------------------------------------------------------------------------------------------------------------------------------------------------------------------------------------------------------------------------------------------------------------------------------------------------------------------------------------------------------------------------------------------------------------------------------------------------------------------------------------------------------------------------------------------------------------------------------------------------------------------------------------------------------------------------------------------------------------------------------------------|-------------------|----------|---------|-------|---------|-------|---------|-------|---------|--------|---------|------------|----------|----------|---------|
| (sf) (acres) % (acres) % (acres) % (acres) % (acres) (ac-ft) (ac-ft) cfs                                                                                                                                                                                                                                                                                                                                                                                                                                                                                                                                                                                                                                                                                                                                                                                                                                                                                                                                                                                                                                                                                                                                                                               |                   |          |         |       |         |       |         |       |         |        |         |            | 100-Year | r, 6-hr. | 24 hour |
|                                                                                                                                                                                                                                                                                                                                                                                                                                                                                                                                                                                                                                                                                                                                                                                                                                                                                                                                                                                                                                                                                                                                                                                                                                                        | Basin             | Area     | Area    | Treat | ment A  | Treat | ment B  | Treat | ment C  | Treatr | nent D  | Weighted E | Volume   | Flow     | Volume  |
| ALLOWED 30125.00 0.692 0% 0 24% 0.166 40% 0.2766 36% 0.249 1.266 0.073 2.22                                                                                                                                                                                                                                                                                                                                                                                                                                                                                                                                                                                                                                                                                                                                                                                                                                                                                                                                                                                                                                                                                                                                                                            |                   | (sf)     | (acres) | %     | (acres) | %     | (acres) | %     | (acres) | %      | (acres) | (ac-ft)    | (ac-ft)  | cfs      | (ac-ft) |
|                                                                                                                                                                                                                                                                                                                                                                                                                                                                                                                                                                                                                                                                                                                                                                                                                                                                                                                                                                                                                                                                                                                                                                                                                                                        | ALLOWED           | 30125.00 | 0.692   | 0%    | 0       | 24%   | 0.166   | 40%   | 0.2766  | 36%    | 0.249   | 1.266      | 0.073    | 2.22     | 0.083   |
| PROPOSED 30125.00 0.692 20% 0.138 23% 0.159 36% 0.249 21% 0.145 1.012 0.058 1.85                                                                                                                                                                                                                                                                                                                                                                                                                                                                                                                                                                                                                                                                                                                                                                                                                                                                                                                                                                                                                                                                                                                                                                       | PROPOSED          | 30125.00 | 0.692   | 20%   | 0.138   | 23%   | 0.159   | 36%   | 0.249   | 21%    | 0.145   | 1.012      | 0.058    | 1.85     | 0.064   |
| COMPARISON                                                                                                                                                                                                                                                                                                                                                                                                                                                                                                                                                                                                                                                                                                                                                                                                                                                                                                                                                                                                                                                                                                                                                                                                                                             | COMPARISON        |          |         |       |         |       |         |       |         |        |         |            | -0.015   |          | -0.019  |

Equations:

Weighted E = Ea\*Aa + Eb\*Ab + Ec\*Ac + Ed\*Ad / (Total Area)

Volume = Weighted D \* Total Area

Flow = Qa \* Aa + Qb \* Ab + Qc \* Ac + Qd \* Ad

| Where for 100-year, 6-hou                | r storm- zone 1 |          |
|------------------------------------------|-----------------|----------|
| -                                        | Ea= 0.44        | Qa= 1.29 |
|                                          | Eb= 0.67        | Qb= 2.03 |
|                                          | Ec= 0.99        | Qc= 2.87 |
|                                          | Ed= 1.97        | Qd= 4.37 |
| ONSITE Conditons<br>FIRST FLUSH WATER QU |                 |          |
|                                          | REQUIRED        | PROVIDED |
|                                          | (CF)            | (CF)     |
| WATER QUALITY                            | <b>179</b>      | 560      |
| FLOOD CONTROL                            | 0               | 560      |

## Narrative

This site is within the SAD 226 Master Drainage plan boundaries. The site is to maintain existing patterns and drain to the adjacent roadway to the east per the master drainage plan. The site dose not exceed the SAD 227 developed conditions assumptions, therefore no ponding is required. Due to hight restrictions we have incorporated ponding to minimize the pad height as much as possible. We are ponding the water harvest volume generated by the site there is not measurable upland flow. This plan is in conformance to the master drainage plan