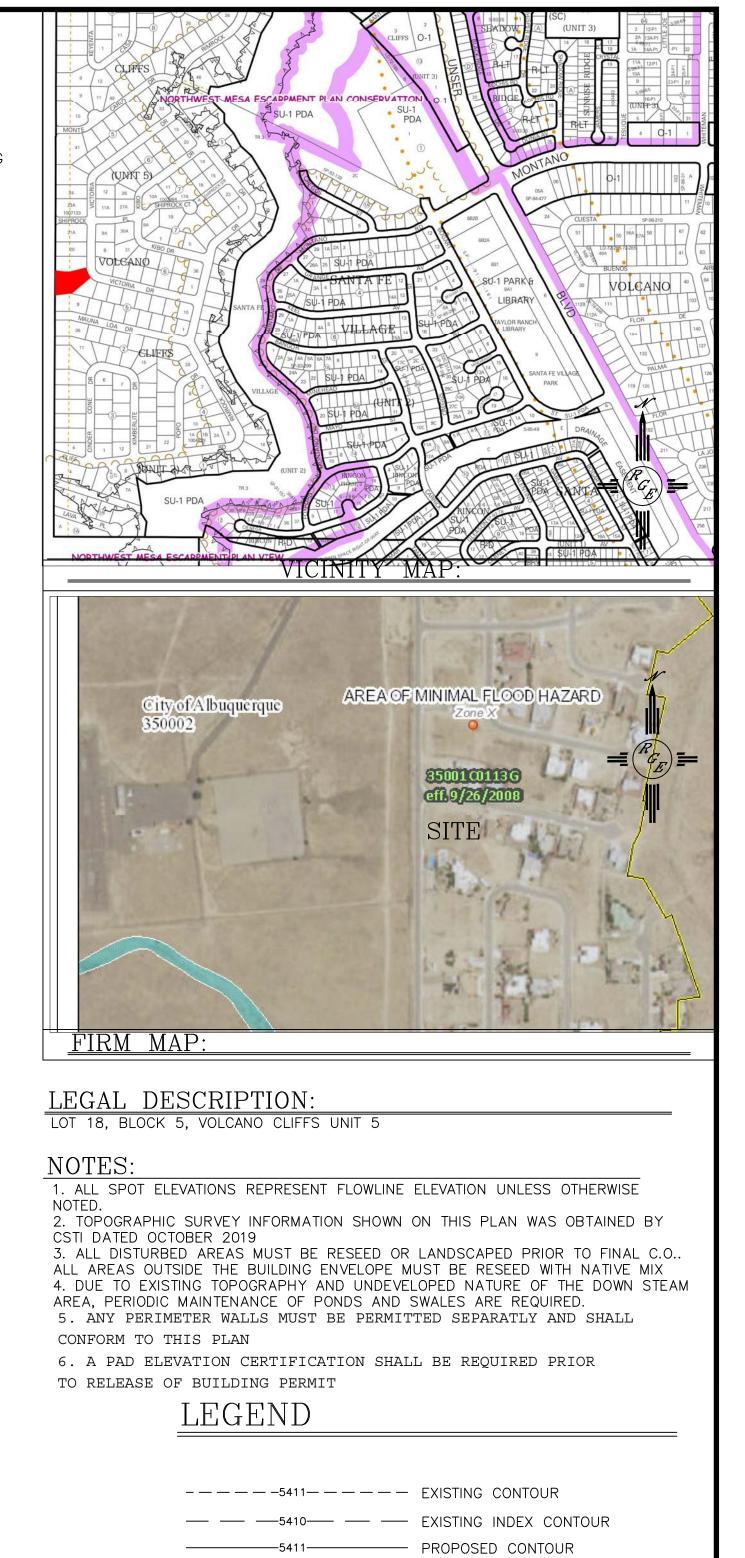

## **CITY OF ALBUQUERQUE**

Planning Department Brennon Williams, Director

Mayor Timothy M. Keller

December 18, 2019

David Soule, P.E. Rio Grande Engineering PO Box 93924 Albuquerque, New Mexico 87199

RE: Lot 18 Block 5 Unit 5 SAD 227 7932 Victoria Dr. NW Grading and Drainage Plan Engineers Stamp Date 10/16/19 (E10D066) Pad Certification Date 12/16/19