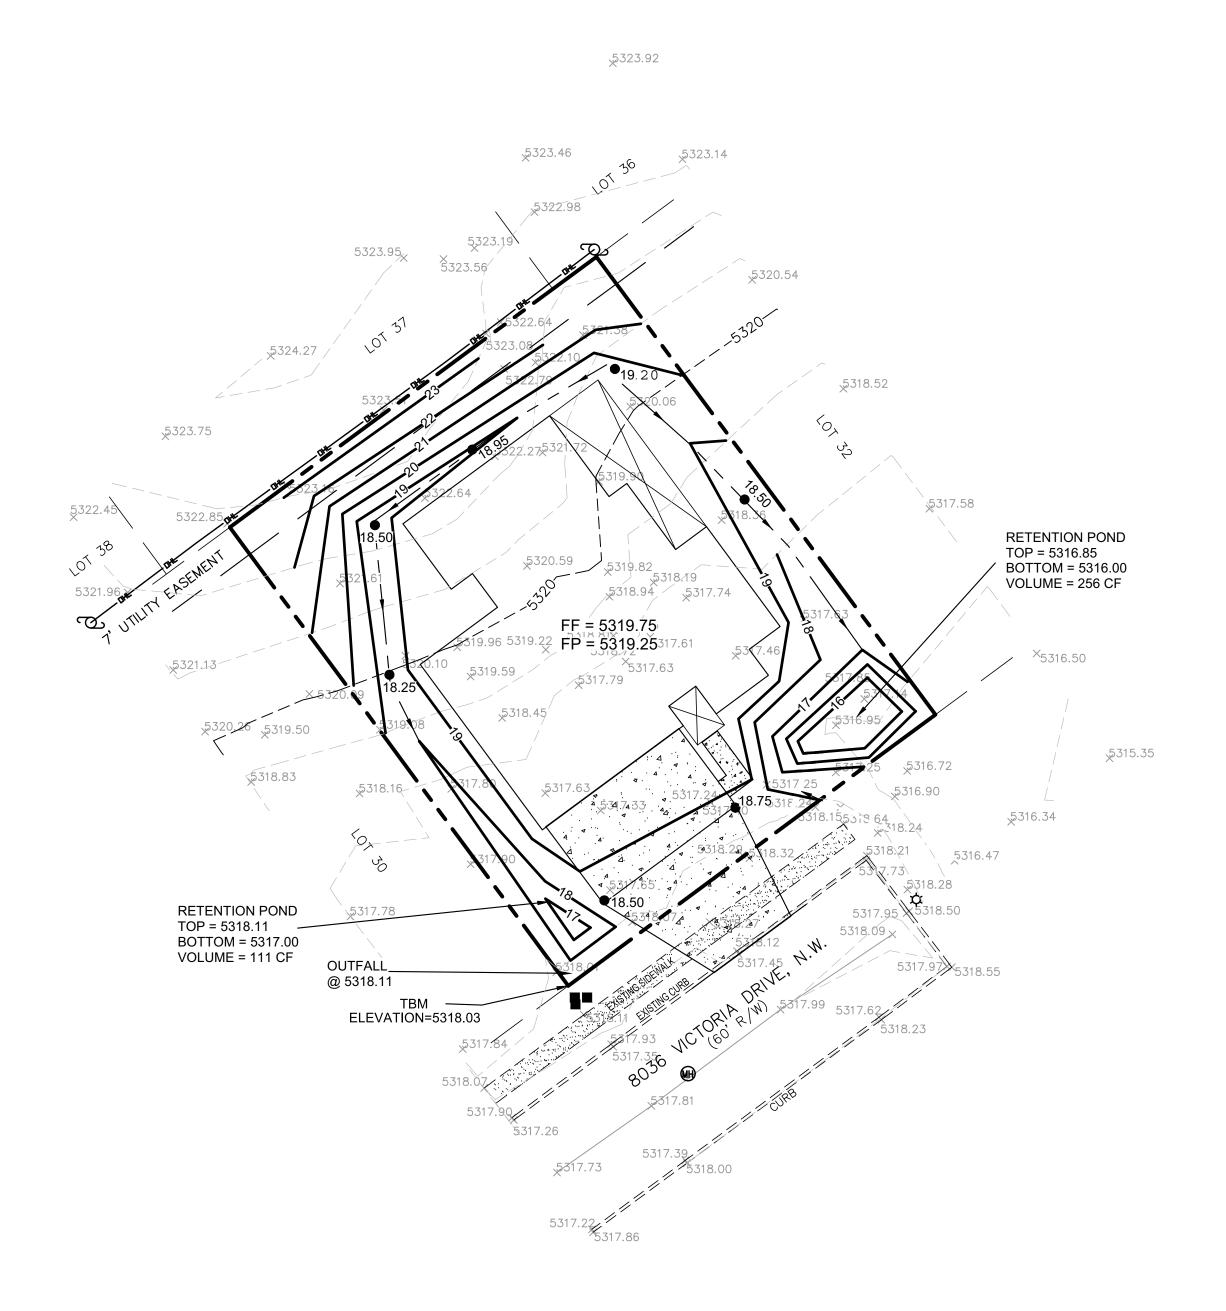

#### Narrative

This site is within the SAD 226 Master Drainage plan boundaries. The site is to maintain existing patterns and drain to the the adjacent roadway lot to south per the master drainage plan. We are ponding the water harvest volume generated by the site

there is not measurable upland flow. This plan exceeds the allowed impervious area therefore we are required to retain the overage. This plan is in conformance to the master drainage plan